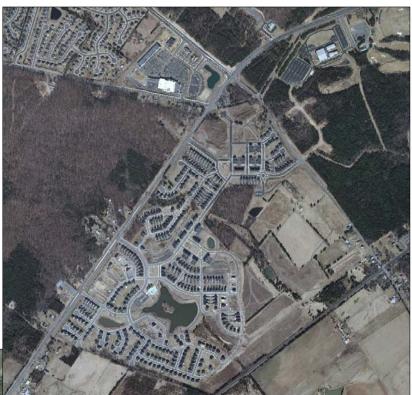

#### **Residential Inventory**

An analysis of the approximately 21,201 acres of land already zoned for residential or mixed-use development, but partially developed or undeveloped within the development area, shows that there are about 25,520 residential units yet to be built (Section C – Table 7). This area currently contains 32,180 residential units. Real estate assessment records indicate 2,020 units were built in 2009 within the entire development area. Rezonings and proffer amendments added 6 acres and 12 new residential units to the total in 2009 (Section D – Table 8).

## **Developed Area**

An analysis of the approximately 70,945 acres of land in the development area that is developed with residential and non-residential uses. As of December 2009, 59,687,420 non-residential square feet of gross floor area have been built in this area along with 97,339 residential units. The development area does not include the build-out, residential inventory, or non-residential