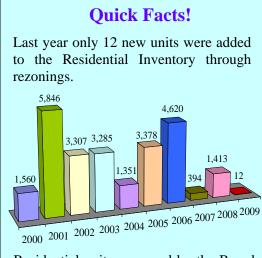

Residential units approved by the Board from 2000 through 2009.

May 14, 2010

#### **Residential Inventory**

An analysis of the approximately 21,201 acres of land already zoned for residential or mixed-use development, but partially developed or undeveloped within the development area, shows that there are about 25,520 residential units yet to be built (Section C – Table 7). This area currently contains 32,180 residential units. Real estate assessment records indicate 2,020 units were built in 2009 within the entire development area. Rezonings and proffer amendments added 6 acres and 12 new residential units to the total in 2009 (Section D – Table 8).