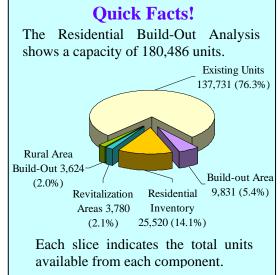

## **Executive Summary**

The Build-Out Analysis shows capacity for 42,755 additional residential dwelling units to be built (Table 1). Adding this to the 137,731 units that existed as of December 2009 brings the residential build-out to 180,486 units. There is also a potential for 64,293,240 non-residential square feet of gross floor area to be built. Adding this to the 60,643,031 square feet of gross floor area already built brings the total to 124,936,271 non-residential square feet (Table 2). Sections A through G provide the data and methodology used by staff to arrive at these conclusions.

## **Component Totals**

| Table 1         Residential Component Analysis |                    |                                    |  |  |  |  |  |  |
|------------------------------------------------|--------------------|------------------------------------|--|--|--|--|--|--|
| Component                                      | # of Housing Units | Comment                            |  |  |  |  |  |  |
| Build-Out Area                                 | 9,831              | Approximate mid-point from Table 3 |  |  |  |  |  |  |
| Residential Inventory                          | 25,520             | Section C – Table 7                |  |  |  |  |  |  |
| Revitalization Areas                           | 3,780              | Approximate mid-point from Table 5 |  |  |  |  |  |  |
| Rural Area Build-Out                           | 3,624              | Section A – Page A-4               |  |  |  |  |  |  |
| Subtotal Units to be Built                     | 42,755             |                                    |  |  |  |  |  |  |
| Existing Units                                 | 137,731            | PWC GIS data                       |  |  |  |  |  |  |
| Total                                          | 180,486            |                                    |  |  |  |  |  |  |