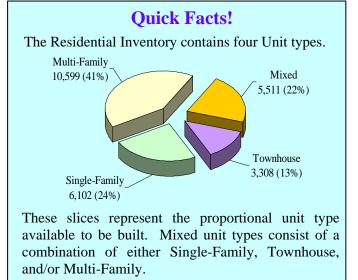

#### **Residential Inventory**

An analysis of the approximately 21,201 acres of land already zoned for residential or mixed-use development, but partially developed or undeveloped within the development area, shows that there are about 25,520 residential units yet to be built (Section C – Table 7). This area currently contains 32,180 residential units. Real estate assessment records indicate 2,020 units were built in 2009 within the entire development area. Rezonings and proffer amendments added 6 acres and 12 new residential units to the total in 2009 (Section D – Table 8).