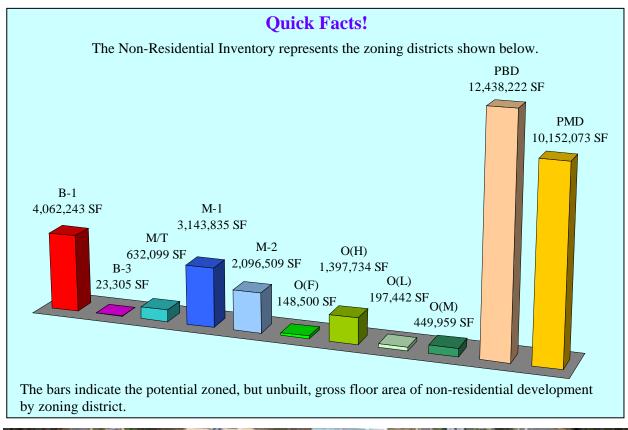

## **Non-Residential Inventory**

An analysis of the approximately 2,912 acres of land in the development area already zoned for non-residential or mixed-use development, but undeveloped or partially developed, shows that there is at least 34,741,921 square feet of gross floor area of non-residential development zoned and unbuilt (Section E – Table 9). Rezonings added 231,840 square feet gross floor area to the total in 2009 (Section F – Table 10).