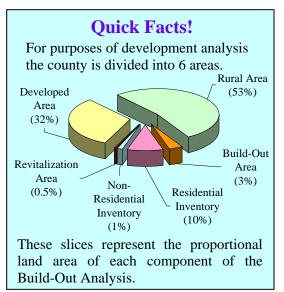

## **Section A – Build-Out Analysis**

The following build-out analysis consists of six distinct components.

## **Developed Area**

An analysis of the approximately 70,945 acres of land in the development area that is developed with residential and non-residential uses. As of December 2009, 59,687,420 non-residential square feet of gross floor area have been built in this area along with 97,339 residential units. The development area does not include the build-out, residential inventory, or non-residential

## **Rural Area**

This is an analysis of approximately 117,284 acres in the rural area, which shows that approximately 3,624 more residential units could be built in the rural area through subdivision or development of vacant lots. This does not include any additional residential units that might be built on MCB Quantico. Real Estate Assessment records indicate that, within the rural area, 40 residential units were built in 2009.