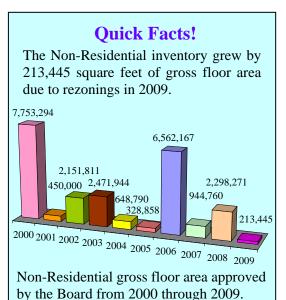

## **Non-Residential Inventory**

An analysis of the approximately 2,912 acres of land in the development area already zoned for non-residential or mixed-use development, but undeveloped or partially developed, shows that there is at least 34,741,921 square feet of gross floor area of non-residential development zoned and unbuilt (Section E – Table 9). Rezonings added 231,840 square feet gross floor area to the total in 2009 (Section F – Table 10).