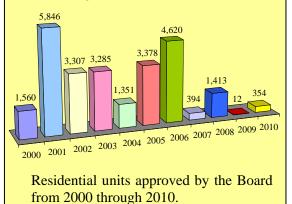

## **Quick Facts!**

Last year 354 new units were added to the Residential Inventory through rezonings.

The Non-Residential inventory grew by 1,819,495 square feet of gross floor area due to rezonings in 2010.

#### **Residential Inventory**

An analysis of the approximately 19,152 remaining acres of land already zoned for residential or mixed-use development, but partially developed or undeveloped within the development area, shows that there are about 24,286 residential units yet to be built (Section C – Table 7). This area currently contains 31,052 residential units. Real estate assessment records indicate 2,193 units were built in 2010 within the entire development area. Rezonings and proffer amendments added 144 acres and 354 new residential units to the total in 2010 (Section D – Table 8).