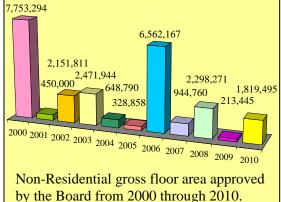

#### **Non-Residential Inventory**

An analysis of the approximately 7,713 acres of land in the development area already zoned for non-residential or mixed-use development, but undeveloped or partially developed, shows that there is at least 52,028,821 square feet of gross floor area of non-residential development zoned and unbuilt (Section E – Table 9). Rezonings added 1,819,495 square feet gross floor area to the total in 2010 (Section F – Table 10).