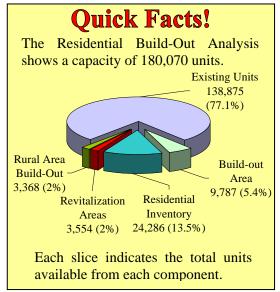

#### **Executive Summary**

The Build-Out Analysis shows capacity for 41,195 additional residential dwelling units to be built (Table 1). Adding this to the 138,875 units that existed as of December 2010 brings the residential build- out to 180,070 units. There is also a potential for 81,035,010 non-residential square feet of gross floor area to be built. Adding this to the 67,558,423 square feet of gross floor area already built brings the total to 148,593,433 non-residential square feet (Table 2). Sections A through G provide the data and methodology used by staff to arrive at these conclusions.

### **Component Totals**

| Residential Component Analysis |                    |                                    |  |  |  |  |  |
|--------------------------------|--------------------|------------------------------------|--|--|--|--|--|
| Component                      | # of Housing Units | Comment                            |  |  |  |  |  |
| Build-Out Area                 | 9,787              | Approximate mid-point from Table 3 |  |  |  |  |  |
| Residential Inventory          | 24,286             | Section C – Table 7                |  |  |  |  |  |
| Revitalization Areas           | 3,554              | Approximate mid-point from Table 5 |  |  |  |  |  |
| Rural Area Build-Out           | 3,568              | Section A – Page A-4               |  |  |  |  |  |
| Subtotal Units to be Built     | 41,195             |                                    |  |  |  |  |  |
| Existing Units                 | 138,875            | Demographic Fact Sheet             |  |  |  |  |  |
| Total                          | 180,070            |                                    |  |  |  |  |  |