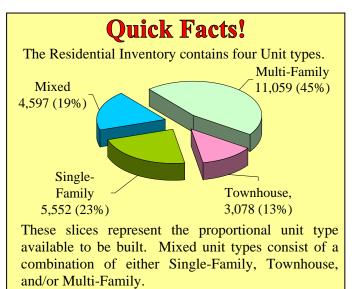

#### **Residential Inventory**

An analysis of the approximately 19,152 remaining acres of land already zoned for residential or mixed-use development, but partially developed or undeveloped within the development area, shows that there are about 24,286 residential units yet to be built (Section C – Table 7). This area currently contains 31,052 residential units. Real estate assessment records indicate 2,193 units were built in 2010 within the entire development area. Rezonings and proffer amendments added 144 acres and 354 new residential units to the total in 2010 (Section D – Table 8).