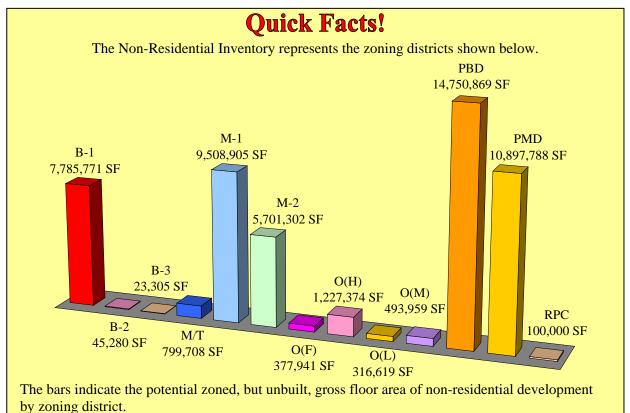

#### **Non-Residential Inventory**

An analysis of the approximately 7,713 acres of land in the development area already zoned for non-residential or mixed-use development, but undeveloped or partially developed, shows that there is at least 52,028,821 square feet of gross floor area of non-residential development zoned and unbuilt (Section E – Table 9). Rezonings added 1,819,495 square feet gross floor area to the total in 2010 (Section F – Table 10).