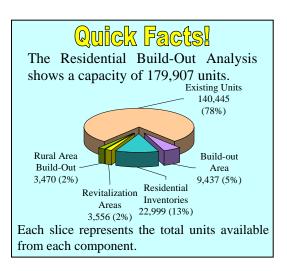

## **Executive Summary**

The Build-Out Analysis shows that Prince William County has capacity for 39,462 additional residential dwelling units (Table 1). Adding this to the 140,445 units that existed as of December 2011 brings the residential build-out to 179,907 units. There is also a potential for 87 million non-residential square feet of gross floor area to be built. Adding this to the 70.2 million square feet of gross floor area already built brings the total to 157.2 million non-residential square feet (Table 2). Sections A through E provide the data and methodology used by staff to arrive at these conclusions.

## **Component Totals**

Table 1 **Residential Component Analysis** 

| Component                    | # of Housing Units | Comment                            |
|------------------------------|--------------------|------------------------------------|
| Build-Out Area               | 9,437              | Approximate mid-point from Table 3 |
| Development Area Residential | 22,741             | Section C – Table 7                |
| Inventory                    |                    |                                    |
| Rural Area Residential       | 258                | Section C – Table 8                |
| Inventory                    |                    |                                    |
| Revitalization Areas         | 3,556              | Approximate mid-point from Table 5 |
| Rural Area Build-Out         | 3,470              | Section A – Page A-4               |
| Subtotal Units to be Built   | 39,462             |                                    |
| Existing Units               | 140,445            | Demographic Fact Sheet             |
| Total                        | 179,907            |                                    |