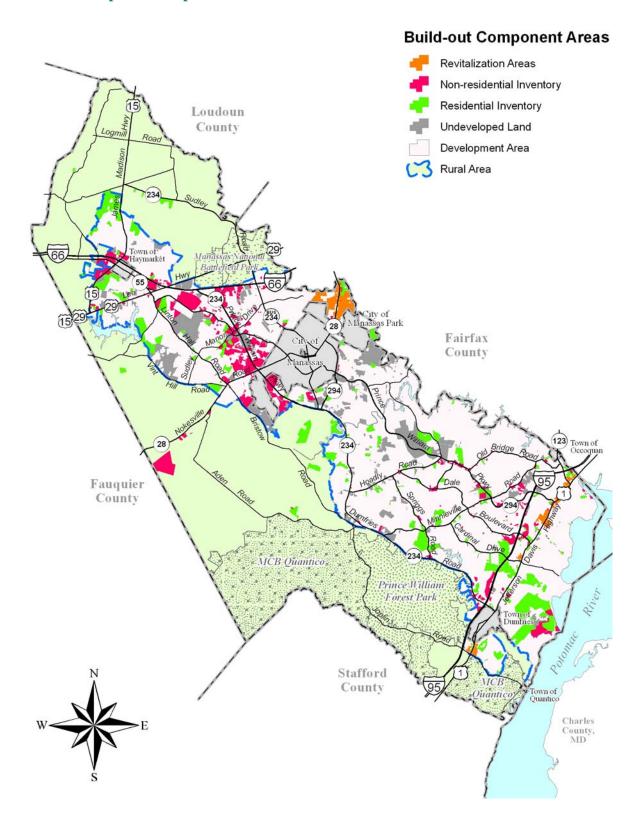

#### **Component areas**

The six component areas of the Build-Out Analysis are the developed area, build-out area, residential inventory, non-residential inventory, revitalization areas, and the rural area. The Build-Out Component Map (page A-5) shows a graphic representation of these areas within the County. The geographic sizes and locations of these areas change as land development projects evolve. As land changes from being undeveloped to zoned and finally developed, it is moved through these six categories. Some older developed areas of the County are planned for redevelopment.

## **Build-out Component Map**

A-5 September 20, 2012