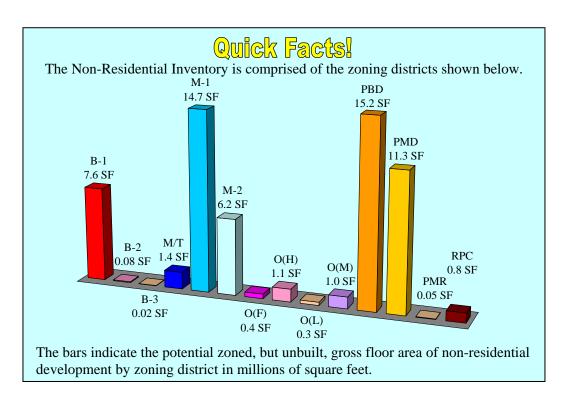

#### **Non-Residential Inventories**

An analysis of the approximately 6,276 acres of land in the development and rural areas already zoned for non-residential or mixed-use development, but undeveloped or partially developed, shows that there is at least 60.1 million square feet of gross floor area of non-residential development zoned and unbuilt (Section D – Tables 10 & 11). Rezonings and Special Use Permits added 4.2 million square feet gross floor area to the total in 2011 (Section D – Table 12).