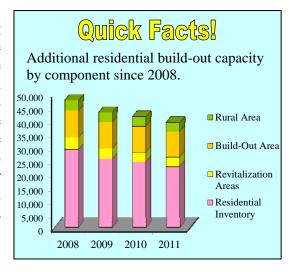

## **Executive Summary**

The Build-Out Analysis shows that Prince William County has capacity for 39,462 additional residential dwelling units (Table 1). Adding this to the 140,445 units that existed as of December 2011 brings the residential build-out to 179,907 units. There is also a potential for 87 million non-residential square feet of gross floor area to be built. Adding this to the 70.2 million square feet of gross floor area already built brings the total to 157.2 million non-residential square feet (Table 2). Sections A through E provide the data and methodology used by staff to arrive at these conclusions.

## **Component Totals**

Table 1 **Residential Component Analysis** 

| Component                    | # of Housing Units | Comment                            |
|------------------------------|--------------------|------------------------------------|
| Build-Out Area               | 9,437              | Approximate mid-point from Table 3 |
| Development Area Residential | 22,741             | Section C – Table 7                |
| Inventory                    |                    |                                    |
| Rural Area Residential       | 258                | Section C – Table 8                |
| Inventory                    |                    |                                    |
| Revitalization Areas         | 3,556              | Approximate mid-point from Table 5 |
| Rural Area Build-Out         | 3,470              | Section A – Page A-4               |
| Subtotal Units to be Built   | 39,462             |                                    |
| Existing Units               | 140,445            | Demographic Fact Sheet             |
| Total                        | 179,907            |                                    |