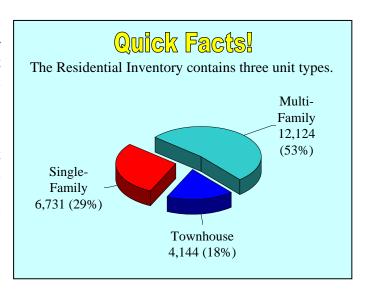

#### **Residential Inventories**

An analysis of the approximately 8,118 remaining acres of land already zoned for residential or mixed-use development, but partially developed or undeveloped within the development and rural areas, shows that there are approximately 22,999 residential units yet to be built (Section C – Tables 7 & 8). Real Estate Assessment records indicate 1,519 units were built in 2011 within the entire development area. Rezonings and proffer amendments added 140 additional acres and 130 new residential units to the total in 2011 (Section C – Table 9).