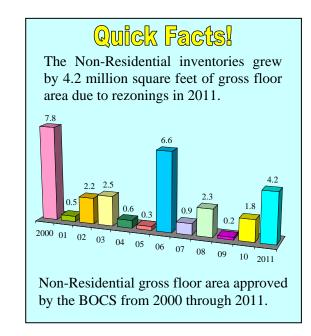

#### **Non-Residential Inventories**

An analysis of the approximately 6,276 acres of land in the development and rural areas already zoned for non-residential or mixed-use development, but undeveloped or partially developed, shows that there is at least 60.1 million square feet of gross floor area of non-residential development zoned and unbuilt (Section D – Tables 10 & 11). Rezonings and Special Use Permits added 4.2 million square feet gross floor area to the total in 2011 (Section D – Table 12).