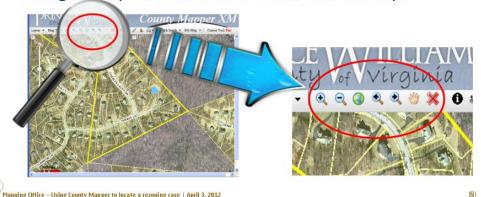

Three new sections have been added to this report in the supplemental section. These sections provide information on parks, open space, and existing land use. Parks and protected open space acreage generally grows each year as land is acquired for parks, subdivisions designate open space areas, and conservation easements are recorded. These lands are tracked by the Planning Office and the totals are given by protection type and depicted on a map. Also included for the first time is the current land use in the County, reported by land use categories, and depicted on a map as well. The land use categories were developed in conjunction with the Watershed Management Division for water quality reporting purposes. Finally, a section has been added to provide instructions on using the case number provided in the inventories to locate a project on County Mapper, the County's web-based GIS.