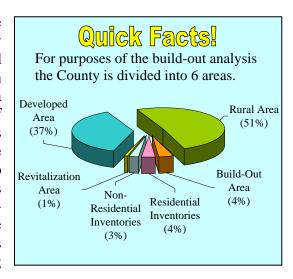

#### **Component areas**

The six component areas of the Build-Out Analysis are the developed area, build-out area, residential inventory, non-residential inventory, revitalization areas, and the rural area. The Build-Out Component Map (page A-5) shows a graphic representation of these areas within the County. The geographic sizes and locations of these areas change as land development projects evolve. As land changes from being undeveloped to zoned and finally developed, it is moved through these six categories. Some older developed areas of the County are planned for redevelopment.

#### **Developed Area**

The developed area contains both residential and non-residential projects that have reached completion with no additional land area available for development. Public facilities, parks, churches, cemeteries, and other similar features that may or may not be fully developed, are assumed to be built to their full potential in this area.

#### **Build-Out Area**

The build-out area is undeveloped A-1 zoned land that is not in the rural area. For calculating potential development, the Comprehensive Plan's long-range land use designation was used. These designations offer a high and low range for residential development and a high and average range for non-residential development. An approximate mid-range was used for residential calculations and an average was used for non-residential calculations.

#### **Residential and Non-Residential Inventories**

These areas contain projects that have rezoning approval by the Board of County Supervisors. The projects can be in any phase of development. Some projects may be in the middle of the construction process, some may just contain a pad site that is undeveloped, while others may be a complete project that has no development started. Both the residential and non-residential inventory areas are divided into rural and non-rural to create four separate areas for tracking purposes. The tables in this report (Tables 7, 8, 9, 10, 11, and 12) give a breakdown by individual project of this area.

#### **Revitalization Areas**

The revitalization areas are focused on three areas within the County identified for redevelopment. Woodbridge, Triangle, and Yorkshire are older commercial corridors that are not utilized to their full potential in their current zoning district or their long-range land use designation. For calculating potential development, the Comprehensive Plan's long-range land use designation was used. These designations offer a high and low range for residential development and a high and average range for non-residential development. An approximate mid-range was used for residential calculations and an average was used for non-residential calculations.

#### **Rural Area**

The rural area covers more than fifty percent of the County. This area contains large residential land tracts, parks, agricultural and forestal land, along with numerous small businesses. Manassas National Battlefield Park and Prince William Forest Park are in this area. These parks are included in the total acreage but not used for calculations as no development will occur in these areas. MCB Quantico is also in the rural area and includes large-scale residential and nonresidential uses but they are not included in the report as they are not subject to County zoning. The current long-range land use and A-1 zoning district of the rural area allows only potential residential calculations based on lot size. Non-residential uses are allowed within the rural area, but there is no process to determine future growth potential.