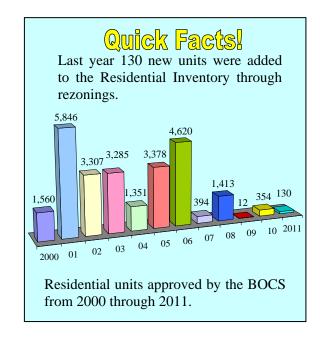

#### **Residential Inventories**

An analysis of the approximately 8,118 remaining acres of land already zoned for residential or mixed-use development, but partially developed or undeveloped within the development and rural areas, shows that there are approximately 22,999 residential units yet to be built (Section C – Tables 7 & 8). Real Estate Assessment records indicate 1,519 units were built in 2011 within the entire development area. Rezonings and proffer amendments added 140 additional acres and 130 new residential units to the total in 2011 (Section C – Table 9).