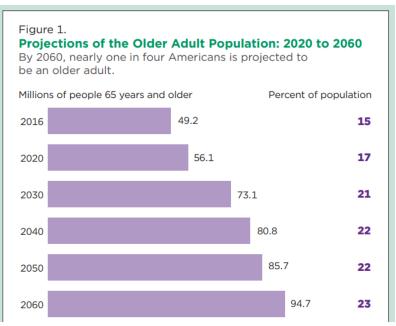

## **Aging Nation**

Age 65+ Draft Projections for Prince William County >> \*2020 value is based

\*2020 value is based on a linear projection.

|       | Pop    | Percent |
|-------|--------|---------|
| 2015  | 39,436 | 8.7%    |
| 2020* | 53,883 | 11.4%   |
| 2025  | 67,951 | 13.9%   |
| 2030  | 88,023 | 17.5%   |

**Note:** A lower ratio means there are fewer dependent-age people relative to the size of the working-age population. In contrast, a higher ratio indicates there are more dependent-age people relative to those of working age.

#### U.S. Census Bureau

https://www.census.gov/library/stories/2020/06/working-age-population-not-keeping-pace-with-growth-in-older-americans.html