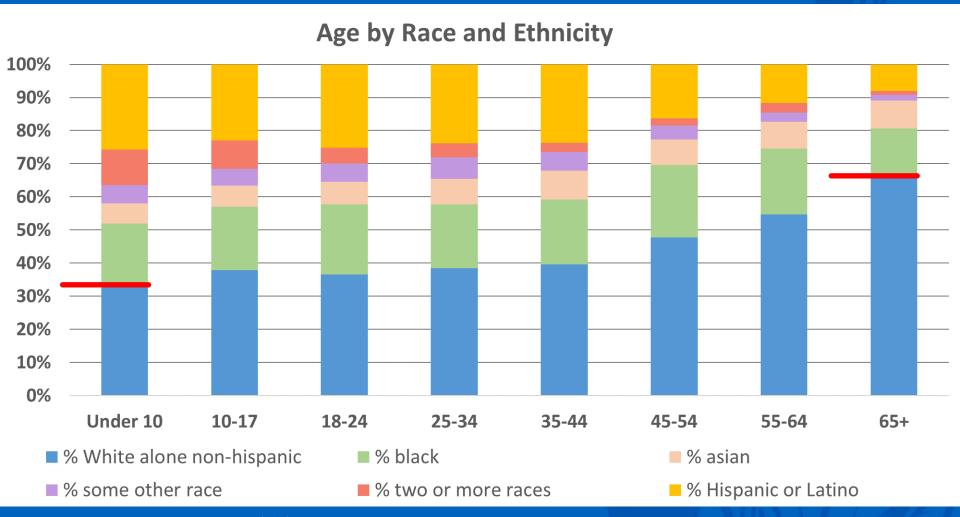

# Age Composition

Source: Center for Disease Control and Prevention. CDC Wonder: Compressed Mortality File