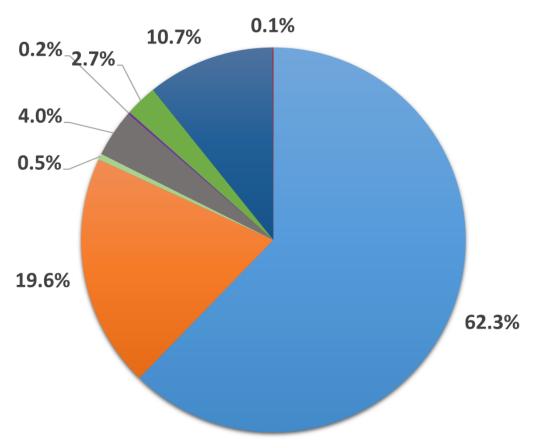

### **Racial and Ethnic Composition of County Workforce**

- White alone
- American Indian and Alaska Native alone
- Native Hawaiian and Other Pacific Islander alone Two or more races
- Hispanic or Latino origin (of any race)

- Black or African American alone
- Asian alone
- No Data on File

As of 03/17/2021 17