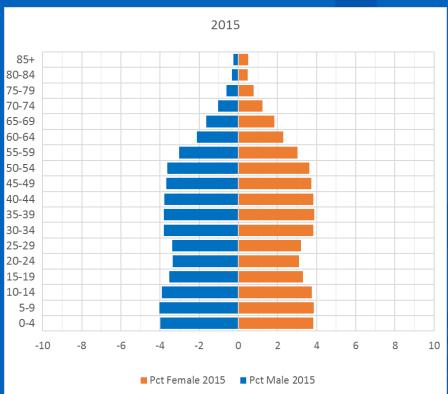

# Age Composition

Source: Center for Disease Control and Prevention. CDC Wonder: Compressed Mortality File