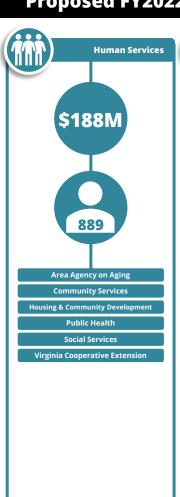

## **County Functional Areas**

#### **Proposed FY2022 Budget (All Funds) Functional Areas**

- Population 469,236
  - 67.1% total growth since 2000
  - Diverse community
- Households with children 40.2%
  - 88,617 school children
  - 10 Year Growth = 12%
- Median household income
  - \$107,132
- Adults with a college degree 44.3%
- Labor force 239,006
  - At-place employment 123,935
  - Unemployment rate 4.8%