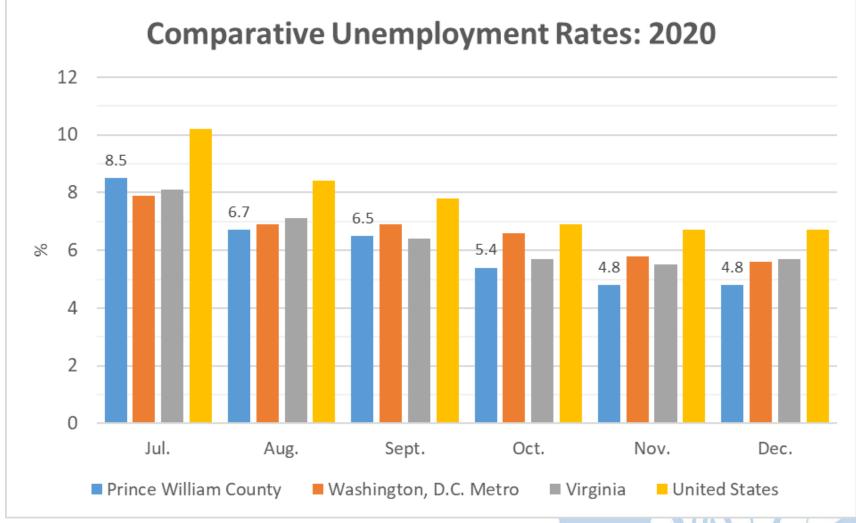

#### **Proposed FY2022 Budget (All Funds) Functional Areas**

- Population 469,236
  - 67.1% total growth since 2000
  - Diverse community
- Households with children 40.2%
  - 88,617 school children
  - 10 Year Growth = 12%
- Median household income
  - \$107,132
- Adults with a college degree 44.3%
- Labor force 239,006
  - At-place employment 123,935
  - Unemployment rate 4.8%

# **Backup Slides**

Bureau of Labor Statistics: Local Area Unemployment Statistics (LAUS)

Energov: 2014-2020 residential occupancy permits and units