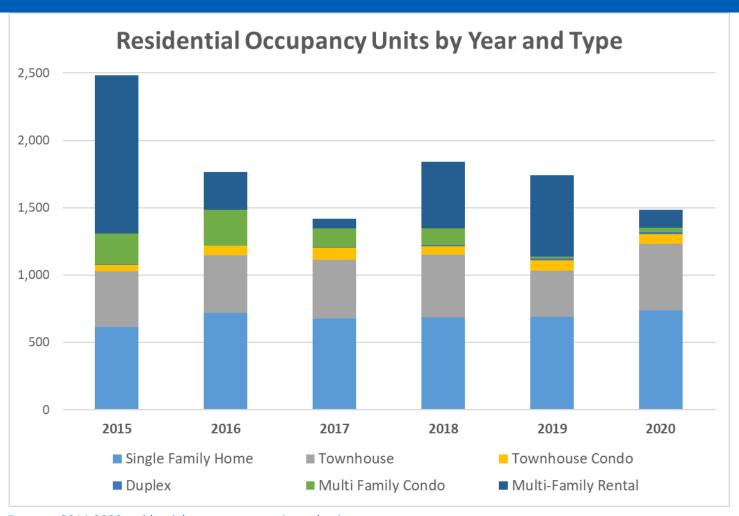

# **Backup Slides**

Bureau of Labor Statistics: Local Area Unemployment Statistics (LAUS)

Energov: 2014-2020 residential occupancy permits and units