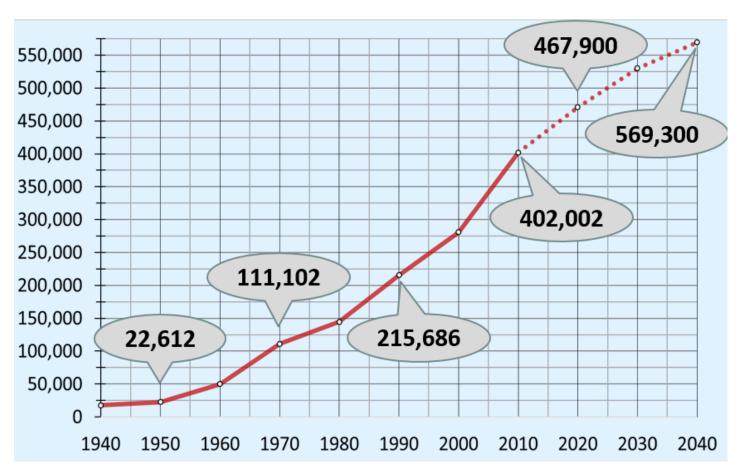

## **Population Growth**

U.S. Census Bureau; Minnesota Population Center. National Historical Geographic Information System: University of Minnesota; Metropolitan Washington Council of Governments Round 9.1; Washington Post.