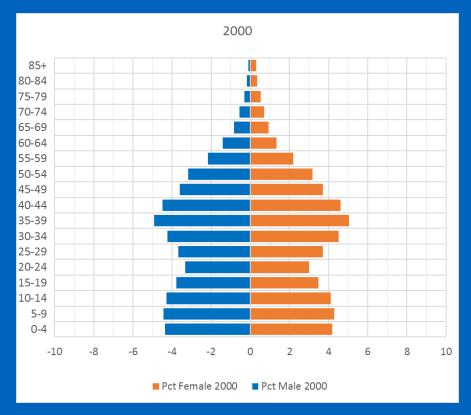

# Age Composition

Source: Center for Disease Control and Prevention. CDC Wonder: Compressed Mortality File