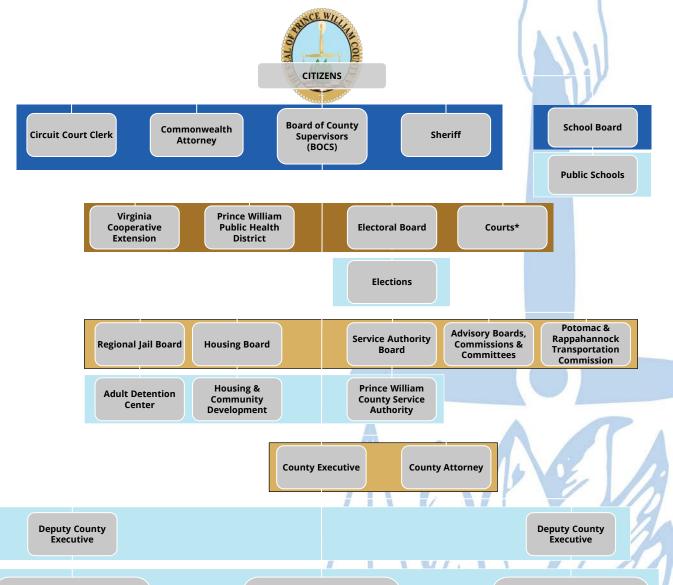

## Organization

## Chart

#### Legend

Elected Officials/Constitutional Officers State Agencies and Services

Appointed by BOCS

County Agencies and Departments

#### Notes:

- \* Circuit Court Judges, General District Court, Juvenile & Domestic Relations Court, Juvenile Court Services, and Magistrates
- Dotted lines are state and local services not directly accountable to the BOCS

Deputy County Executive

Area Agency on Aging Community Services Criminal Justice Services Housing Social Services Facilities & Fleet Management
Finance
Human Resources
Human Rights
Information Technology
Library
Management & Budget

Executive Management
Emergency Operations
Fire & Rescue
Police
Public Safety Communications

Development Services Economic Development Parks, Recreation & Tourism Planning & Zoning Public Works Transportation