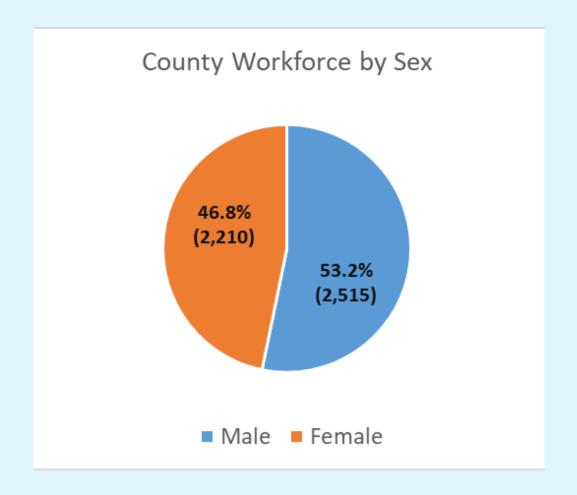

y, New Jersey Marin County, California Somerset County, New Jersey Williamson County, Tennessee San Francisco County, California Stafford County, Virginia Calvert County, Maryland Montgomery County, Maryland Nantucket County, Massachusetts Forsyth County, Georgia Prince William County, Virginia Delaware County, Ohio |

# Race & Ethnicity Trends





U.S. Census 1980; 1990; 2000; 2010; U.S. Census American Community Survey (ACS) 2012-2016 5-Year Estimates. Minnesota Population Center. National Historical Geographic Information System: University of Minnesota.



U.S. Census American Community Survey (ACS) 2012-2016 5-Year Estimates.

# Age Composition





Source: Center for Disease Control and Prevention. CDC Wonder: Compressed Mortality File

## Workforce Stats: Sex



**Total: 4,725** 



# Workforce Stats: Age





#### **Percentages**

| 20 | 0.2%                                         |
|----|----------------------------------------------|
| 24 | 4.1%                                         |
| 29 | 9.5%                                         |
| 34 | 13.5%                                        |
| 39 | 13.6%                                        |
| 44 | 11.6%                                        |
| 49 | 11.6%                                        |
| 54 | 13.3%                                        |
| 59 | 10.3%                                        |
| 64 | 7.1%                                         |
| 74 | 4.7%                                         |
|    | 0.5%                                         |
|    | 24<br>29<br>34<br>39<br>44<br>49<br>54<