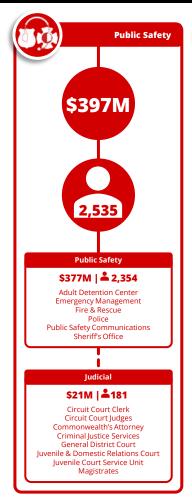

## **County Functional Areas**

#### **Proposed FY2022 Budget (All Funds) Functional Areas**

- Population 469,236
  - 67.1% total growth since 2000
  - Diverse community
- Households with children 40.2%
  - 88,617 school children
  - 10 Year Growth = 12%
- Median household income
  - \$107,132
- Adults with a college degree 44.3%
- Labor force 239,006
  - At-place employment 123,935
  - Unemployment rate 4.8%