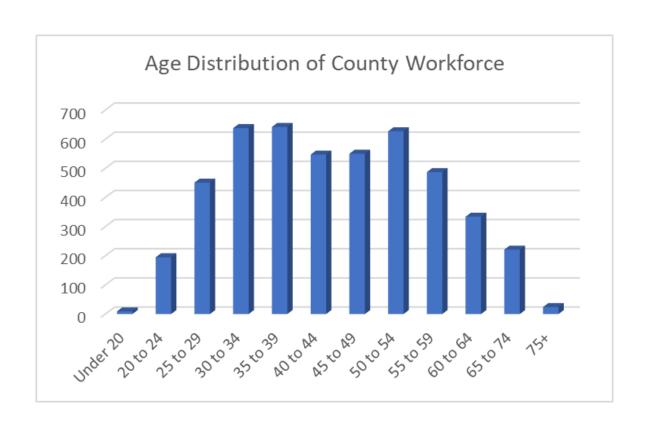

# Workforce Stats: Age

#### **Percentages**

| 20 | 0.2%                                         |
|----|----------------------------------------------|
| 24 | 4.1%                                         |
| 29 | 9.5%                                         |
| 34 | 13.5%                                        |
| 39 | 13.6%                                        |
| 44 | 11.6%                                        |
| 49 | 11.6%                                        |
| 54 | 13.3%                                        |
| 59 | 10.3%                                        |
| 64 | 7.1%                                         |
| 74 | 4.7%                                         |
|    | 0.5%                                         |
|    | 24<br>29<br>34<br>39<br>44<br>49<br>54<br>59 |