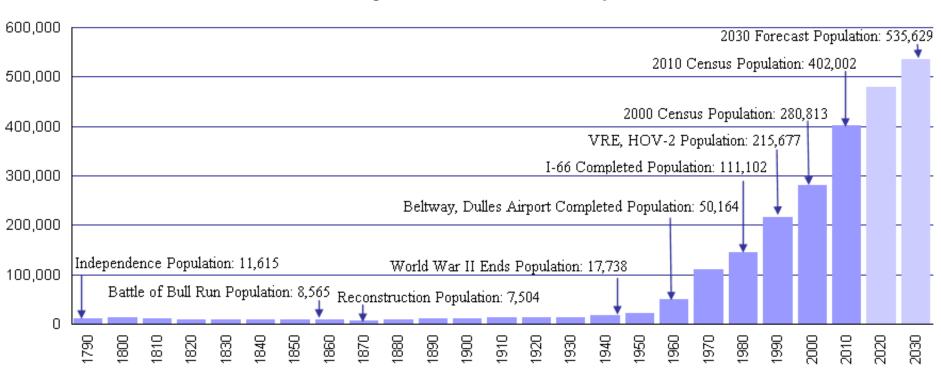

## **Prince William Over Time**

#### Population of Prince William County 1790 - 2030

Demographics 2021

- □ 347.33 square miles
- ☐ 1,351 people per square mile

| <b>Total Population:</b> | 469,236 |       |
|--------------------------|---------|-------|
| <b>Housing Units:</b>    | 158,015 |       |
| 1 Unit, Detached:        | 85,924  | 54.4% |
| 1 Unit, Attached:        | 40,587  | 25.7% |
| Multi-unit:              | 31,504  | 19.9% |
| Households:              | 151,090 |       |

## **Population Growth**

U.S. Census Bureau; Minnesota Population Center. National Historical Geographic Information System: University of Minnesota; Metropolitan Washington Council of Governments Round 9.1; Washington Post.