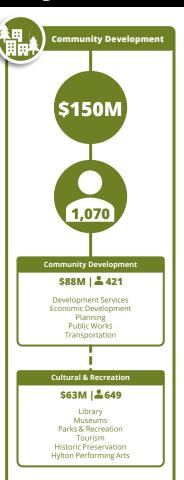

## **County Functional Areas**

#### **Proposed FY2022 Budget (All Funds) Functional Areas**

- Population 469,236
  - 67.1% total growth since 2000
  - Diverse community
- Households with children 40.2%
  - 88,617 school children
  - 10 Year Growth = 12%
- Median household income
  - \$107,132
- Adults with a college degree 44.3%
- Labor force 239,006
  - At-place employment 123,935
  - Unemployment rate 4.8%