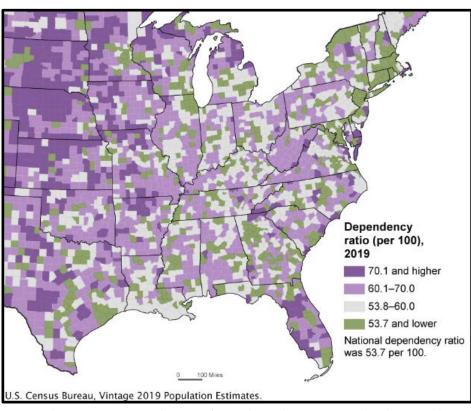

**Note:** A lower ratio means there are fewer dependent-age people relative to the size of the working-age population. In contrast, a higher ratio indicates there are more dependent-age people relative to those of working age.

#### U.S. Census Bureau

https://www.census.gov/library/stories/2020/06/working-age-population-not-keeping-pace-with-growth-in-older-americans.html