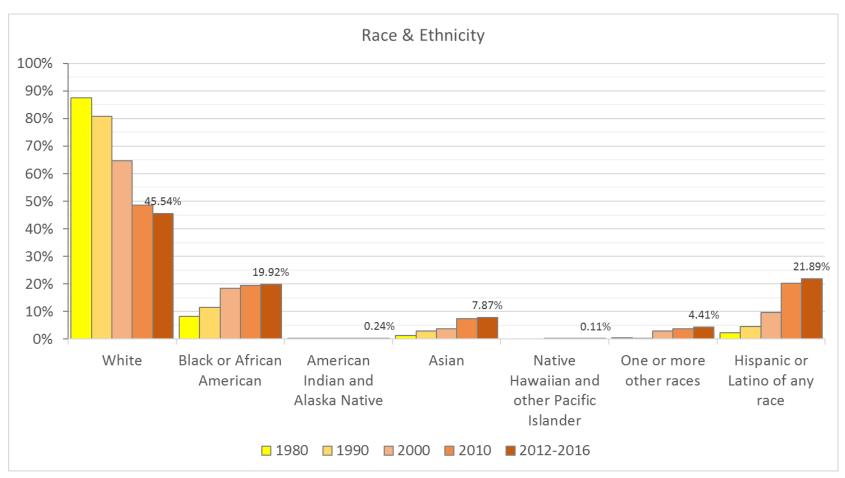

# Race & Ethnicity Trends

U.S. Census 1980; 1990; 2000; 2010; U.S. Census American Community Survey (ACS) 2012-2016 5-Year Estimates. Minnesota Population Center. National Historical Geographic Information System: University of Minnesota.

U.S. Census American Community Survey (ACS) 2012-2016 5-Year Estimates.