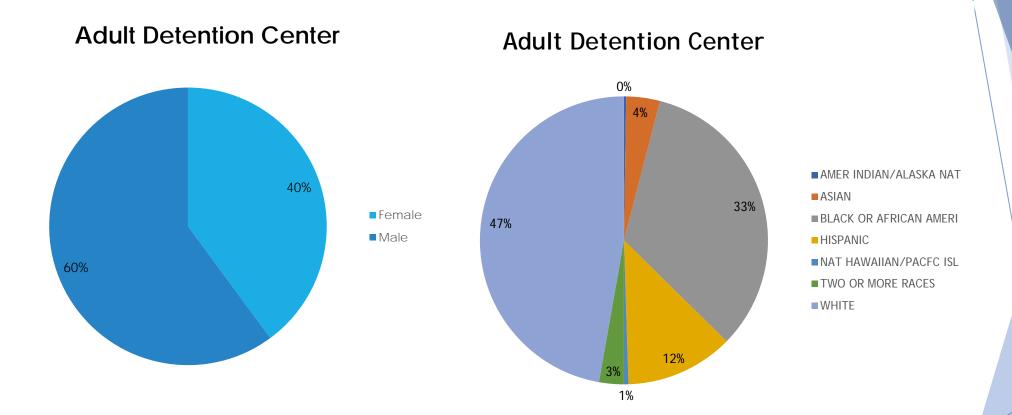

# County Pay Plans

The County's Uniform Pay Plans include two different classification plans - one for public safety sworn and uniform employees, and one for all general service employees. In 2018, the Board adopted pay scales based on years of service for the four public safety departments (Police, Fire & Rescue, Sheriff and Adult Detention Center).