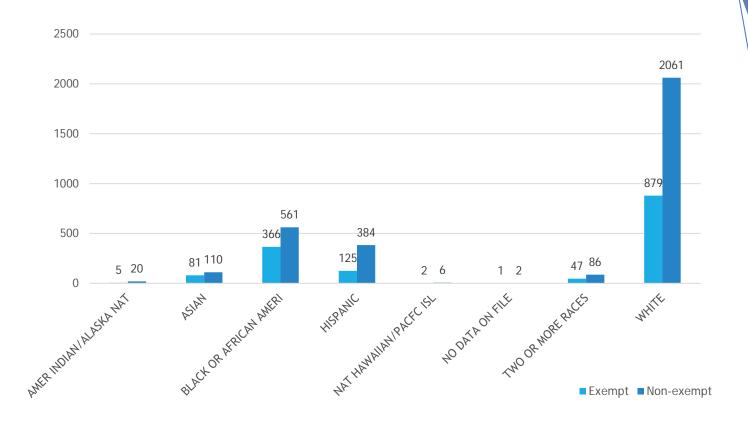

# FLSA Status by Ethnicity

#### Fair Labor Standards Act (FLSA)

Exempt employees are paid an annual salary for a body of work and are not subject to overtime

Non-exempt employees are paid by the hour and qualify for overtime for hours worked over 40

Not listed is anyone not covered by FLSA such as elected officials (Board members, Sheriff, Clerk of Court and Commonwealth Attorney) and appointees (CXO, County Attorney and Board Aides)