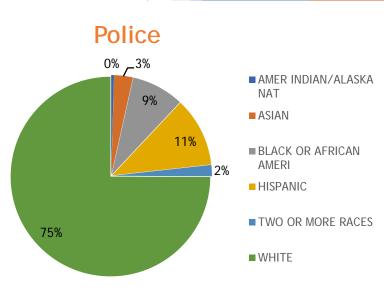

# Police Department Pay Scale by Ethnicity Public Safety Sworn & Uniform Employees