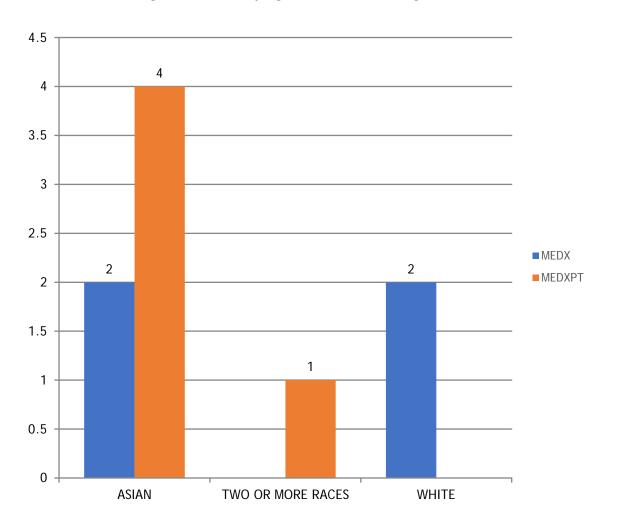

# Medical Pay Scale by Ethnicity

Community Services psychiatrists only

#### Medical