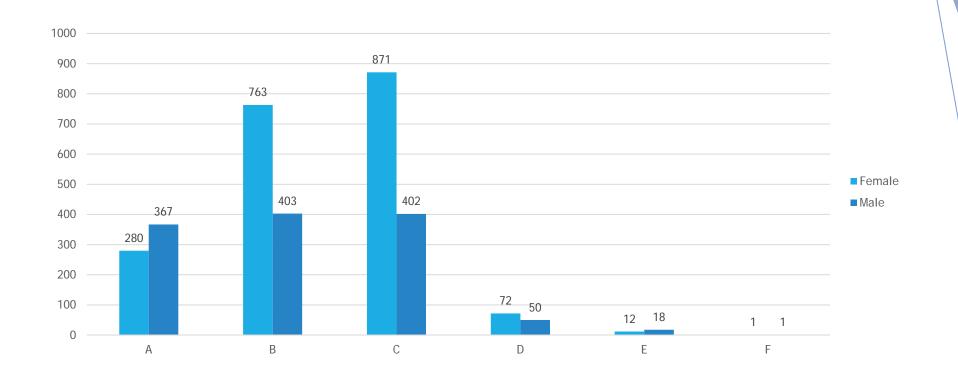

one for all general service employees. In 2018, the Board adopted pay scales based on years of service for the four public safety departments (Police, Fire & Rescue, Sheriff and Adult Detention Center).

In 2020, the Board adopted the Decision Band Method<sup>©</sup> which classifies employees and assigns a pay band based on the level of responsibility, decision making authority and complexity of skills of that position.

These two classification plans greatly improve pay equity for the county workforce. In accordance with the County's Compensation Policy, Human Resources prepares comparative analyses each year and makes recommendations to amend the classification plans, pay scales and bands to maintain equity and to ensure that PWC remains competitive with the Northern Virginia region.



# DBM Pay Band by Gender



# Pay Scale by Gender

Public Safety Sworn & Uniform Employees

### DBM Pay Bands by Ethnicity



## DBM Pay Bands by Ethnicity





### DBM Pay Bands by Ethnicity



# Medical Pay Scale by Ethnicity

Community Services psychiatrists only



#### Medical



### Adult Detention Center Pay Scale by Ethnicity

Public Safety Sworn & Uniform Employees





12

### Fire and Rescue Pay Scale by Ethnicity

Public Safety Sworn & Uniform Employees





# Police Department Pay Scale by Ethnicity Public Safety Sworn & Uniform Employees





# Sheriff Pay Scale by Ethnicity

Public Safety Sworn & Uniform Employees







# PWC Workforce by Ethnicity



#### **Area Agency on Aging**



#### **Area Agency on Aging**



#### **Board of County Supervisors**

#### **Board of Co