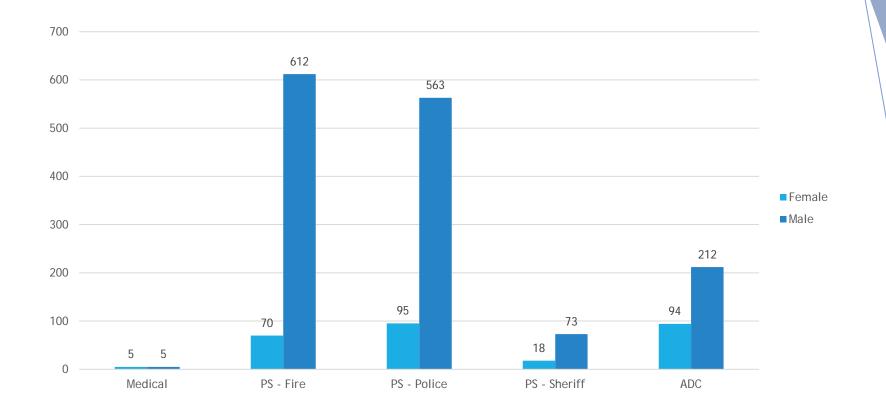

employees. In 2018, the Board adopted pay scales based on years of service for the four public safety departments (Police, Fire & Rescue, Sheriff and Adult Detention Center).

In 2020, the Board adopted the Decision Band Method<sup>©</sup> which classifies employees and assigns a pay band based on the level of responsibility, decision making authority and complexity of skills of that position.

These two classification plans greatly improve pay equity for the county workforce. In accordance with the County's Compensation Policy, Human Resources prepares comparative analyses each year and makes recommendations to amend the classification plans, pay scales and bands to maintain equity and to ensure that PWC remains competitive with the Northern Virginia region.



# DBM Pay Band by Gender



# Pay Scale by Gender

Public Safety Sworn & Uniform Employees

### DBM Pay Bands by Ethnicity



## DBM Pay Bands by Ethnicity





### DBM Pay Bands by Ethnicity



# Medical Pay Scale by Ethnicity

Community Services psychiatrists only



#### Medical



### Adult Detention Center Pay Scale by Ethnicity

Public Safety Sworn & Uniform Employees





12

### Fire and Rescue Pay Scale by Ethnicity

Public Safety Sworn & Uniform Employees





# Police Department Pay Scale by Ethnicity Public Safety Sworn & Uniform Employees





# Sheriff Pay Scale by Ethnicity

Public Safety Sworn & Uniform Employees







# PWC Workforce by Ethnicity



#### **Area Agency on Aging**



#### **Area Agency on Aging**



#### **Board of County Supervisors**

#### **Board of County Supervisors**







##