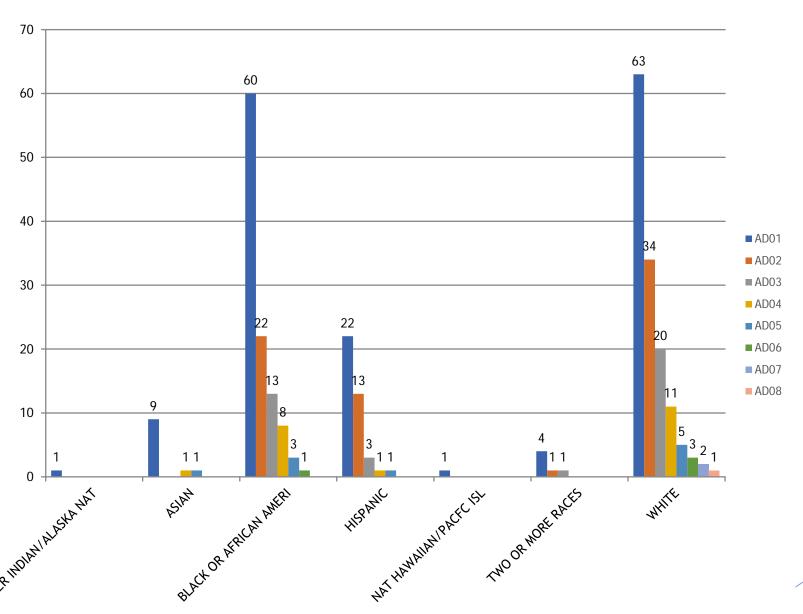

### Adult Detention Center Pay Scale by Ethnicity

Public Safety Sworn & Uniform Employees

12

### Fire and Rescue Pay Scale by Ethnicity

Public Safety Sworn & Uniform Employees

# Police Department Pay Scale by Ethnicity Public Safety Sworn & Uniform Employees

# Sheriff Pay Scale by Ethnicity

Public Safety Sworn & Uniform Employees