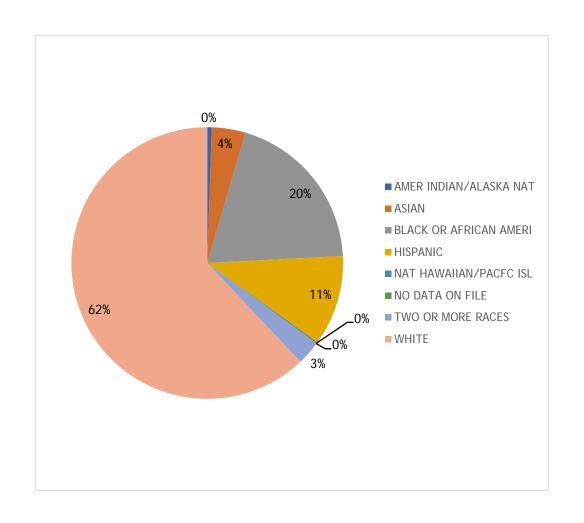

### Adult Detention Center Pay Scale by Ethnicity

Public Safety Sworn & Uniform Employees

12