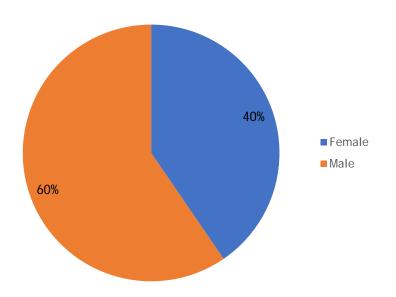

### FLSA Status by Gender

#### Fair Labor Standards Act (FLSA)

Exempt employees are paid an annual salary for a body of work and are not subject to overtime

Non-exempt employees are paid by the hour and qualify for overtime for hours worked over 40

Not listed is anyone not covered by FLSA such as elected officials (Board members, Sheriff, Clerk of Court and Commonwealth Attorney) and appointees (CXO, County Attorney and Board Aides)