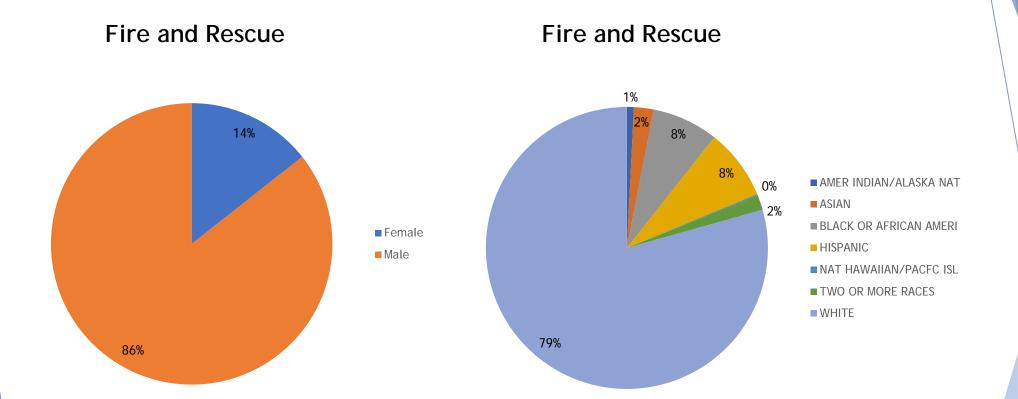

### Fire and Rescue Pay Scale by Ethnicity

Public Safety Sworn & Uniform Employees