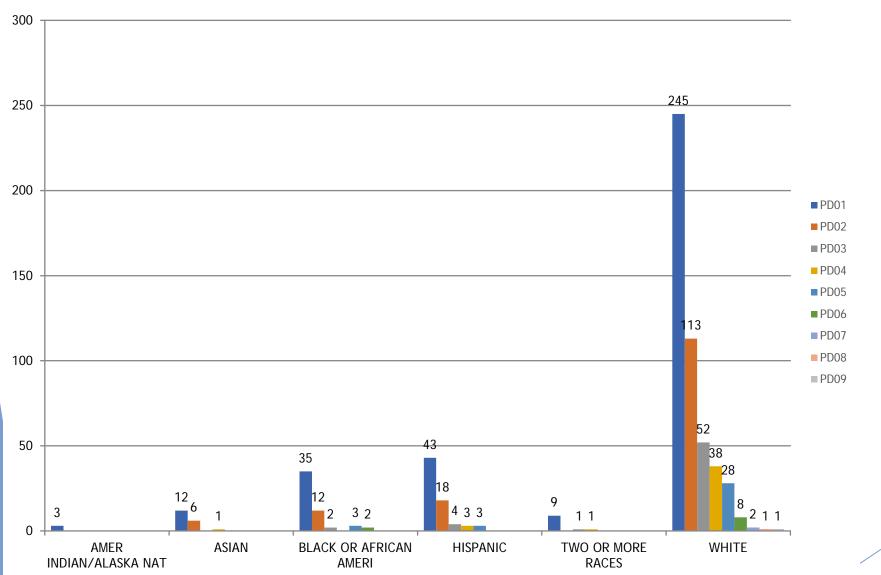

### Fire and Rescue Pay Scale by Ethnicity

Public Safety Sworn & Uniform Employees