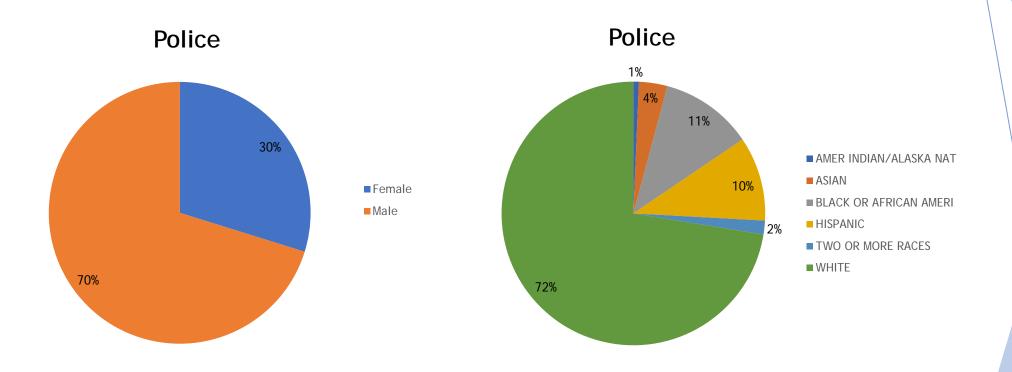

# Police Department Pay Scale by Ethnicity Public Safety Sworn & Uniform Employees