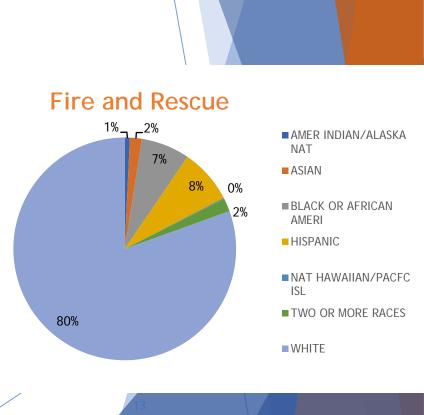

### Fire and Rescue Pay Scale by Ethnicity

Public Safety Sworn & Uniform Employees