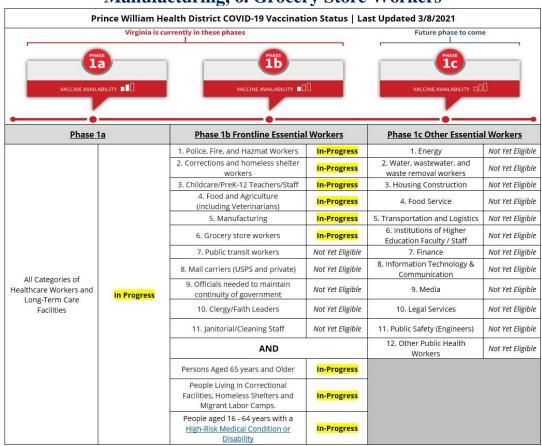

#### **DID YOU KNOW?**

\*More people in **Phase 1b** are now eligible to be vaccinated in the PWHD. Those in **Phase 1b tiers 4, 5 and 6 can now be vaccinated. They include:** 

- (4) Food and Agriculture workers
- (5) Those who work in Manufacturing
- (6) Those who work at Grocery Stores

## VACCINE Eligibility Expands Phase 1b: 4. Food & Agriculture 5. Manufacturing, 6. Grocery Store Workers