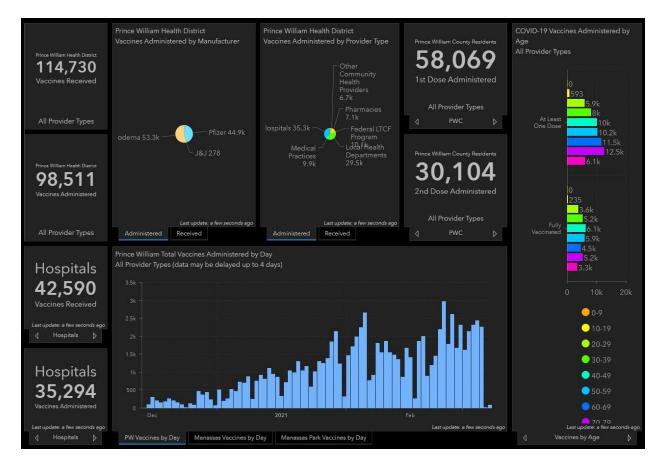

### NEW VACCINE DASHBOARD PWHD - Available to the Public

The Emergency Operations Center has worked with the PWHD to create a <u>PWHD COVID-19 Vaccine Dashboard</u>. This data is derived from publicly accessible data feeds that VDH has made available. The dashboard will update in real time; however, the data feeds are generally updated by noon daily.

Please note that this is data from the State, so it includes data from all providers (hospitals, PWHD, medical practices, other community health providers, pharmacies).