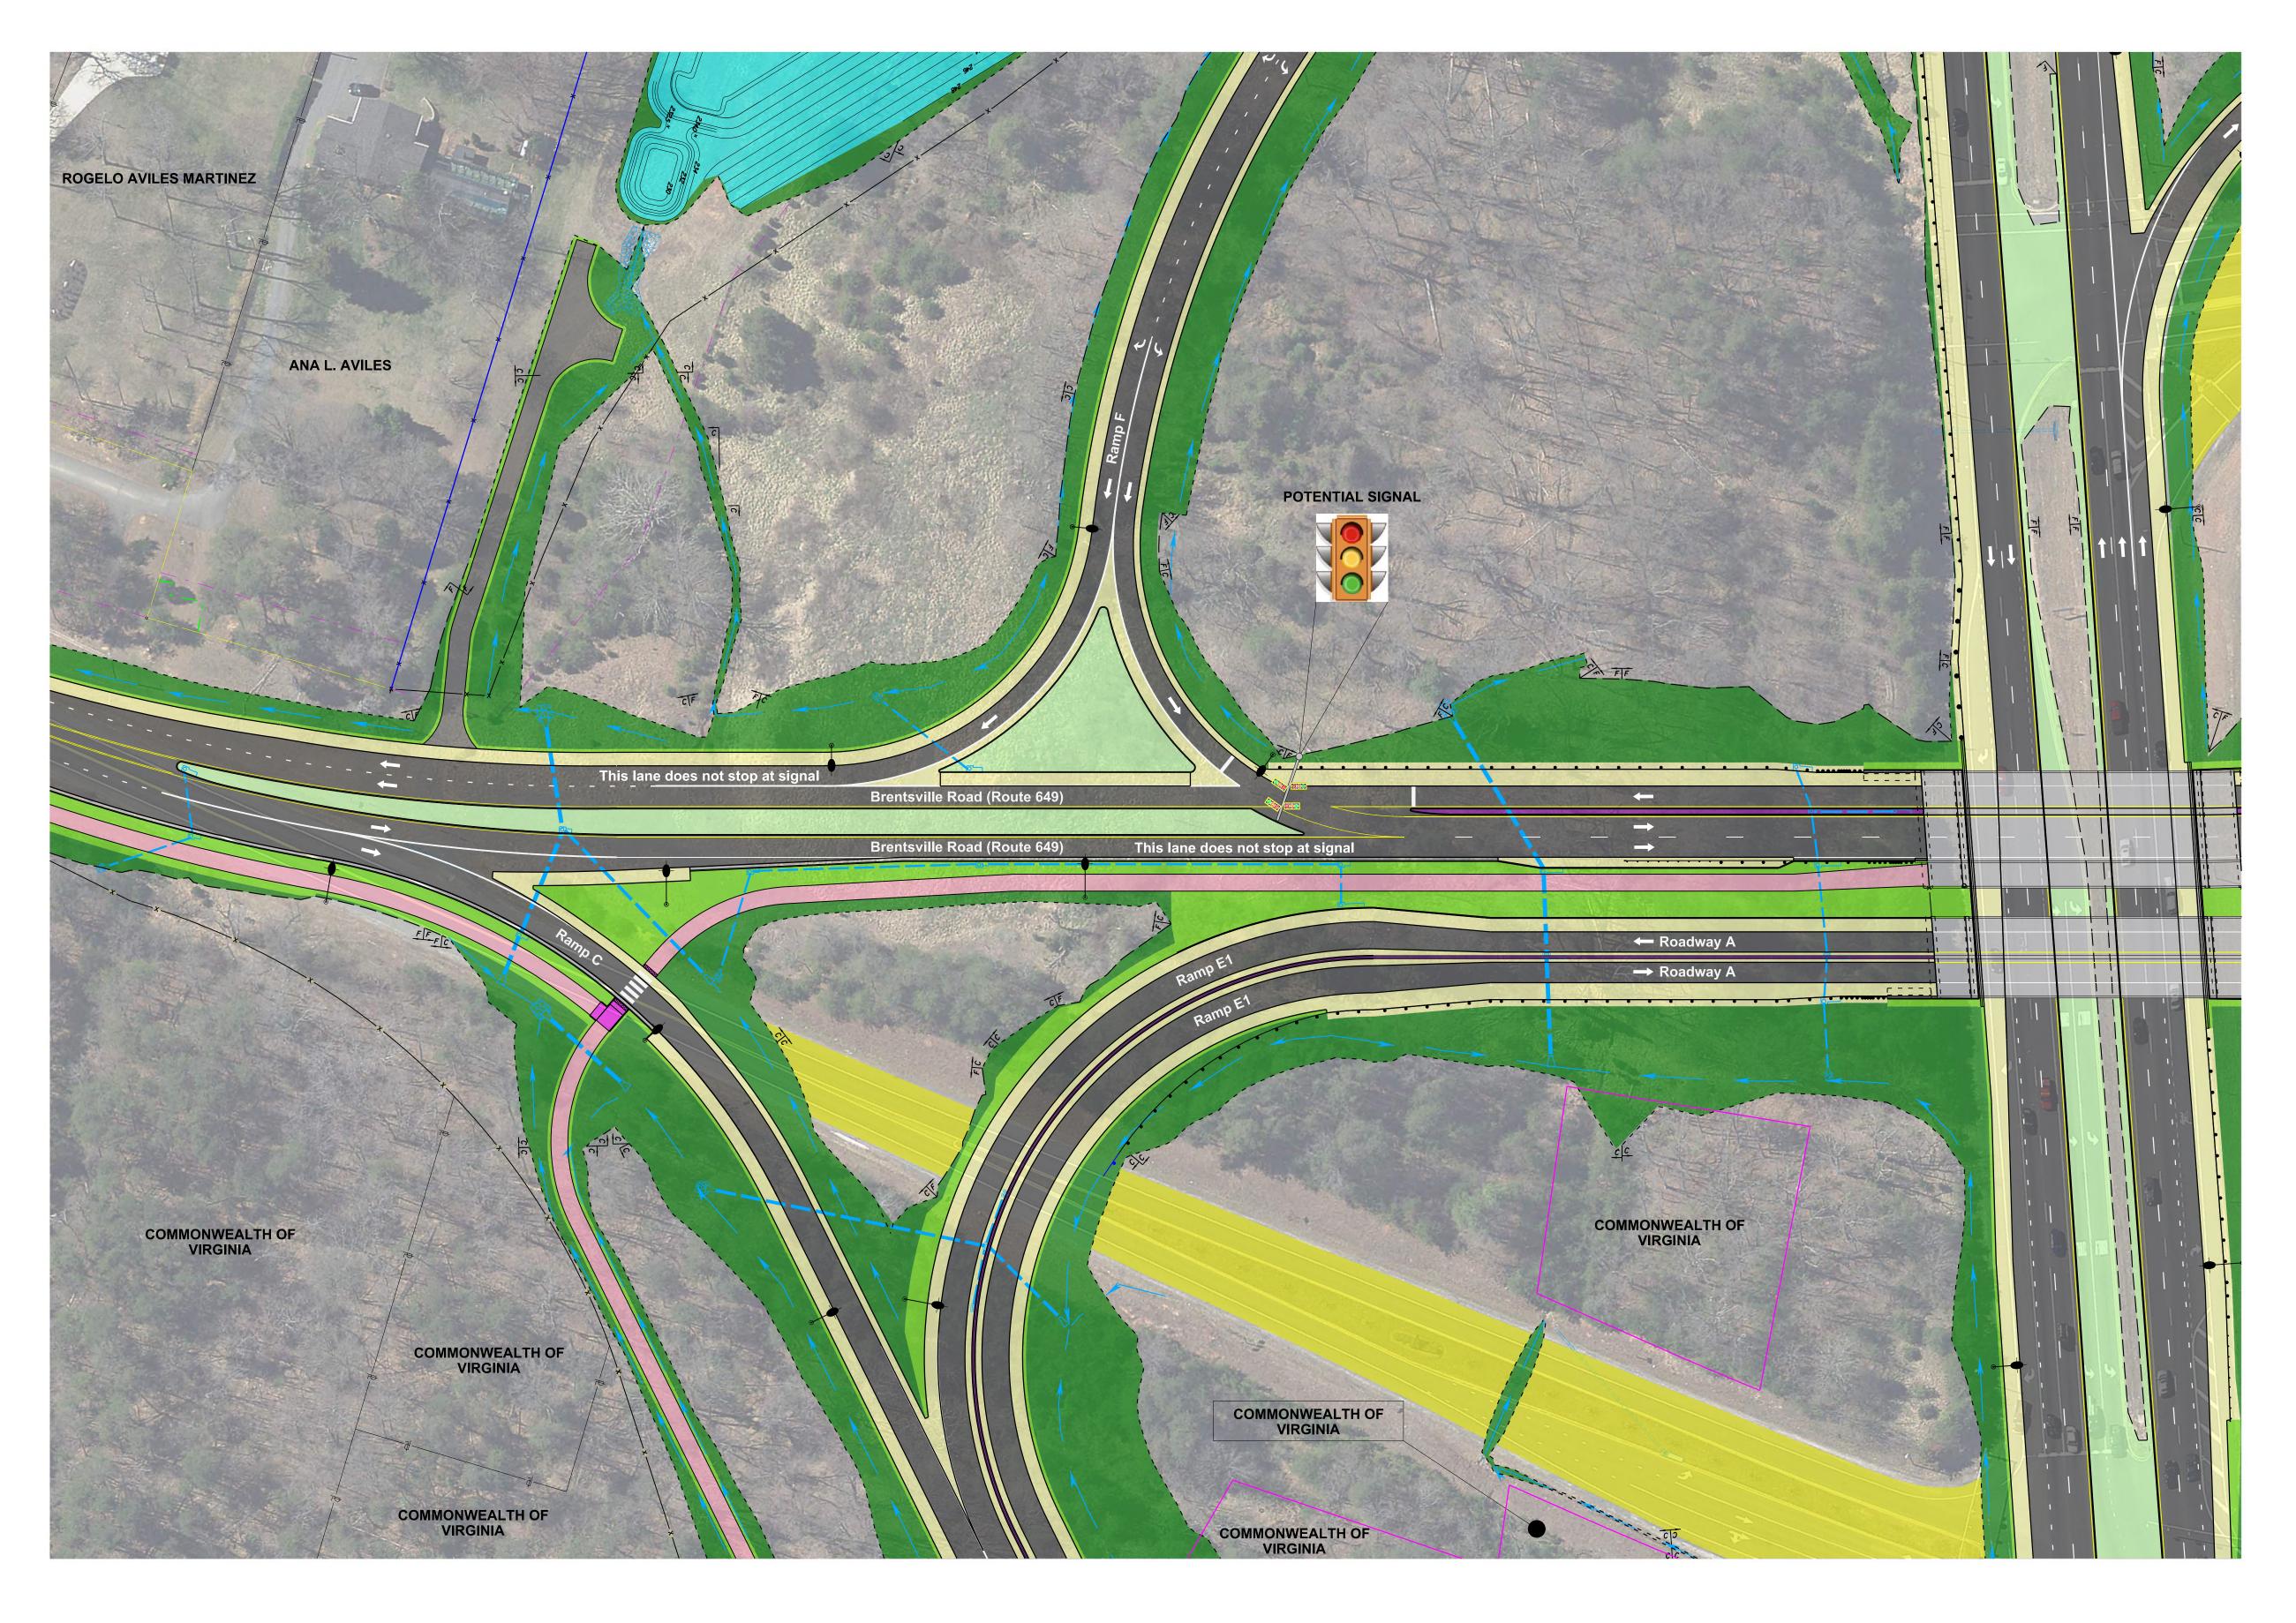

### Route 234-Brentsville Road Interchange Project (3 of 4) VDOT Project: 0234-076-323

| North Arrow & Scale                                                                                                                                   |                    |                                                     |  |  |  |
|-------------------------------------------------------------------------------------------------------------------------------------------------------|--------------------|-----------------------------------------------------|--|--|--|
| SCALE<br>0 50' 1                                                                                                                                      | <b>9</b><br>00'    | N                                                   |  |  |  |
| _egend                                                                                                                                                |                    |                                                     |  |  |  |
| Proposed Road                                                                                                                                         |                    | Existing Right of Way                               |  |  |  |
| Proposed Bridge                                                                                                                                       |                    | Proposed Right of Way<br>& Limited Access Line      |  |  |  |
| Proposed Shared<br>Use Path                                                                                                                           |                    | Proposed<br>Limited Access Line                     |  |  |  |
| Proposed Sidewalk                                                                                                                                     |                    | Proposed Acquisition                                |  |  |  |
| Proposed Entrance                                                                                                                                     |                    | Proposed Permanent<br>Easement                      |  |  |  |
| Proposed Shoulder                                                                                                                                     |                    | Proposed Temp.<br>Construction Easement             |  |  |  |
| Stormwater<br>Management Basin                                                                                                                        |                    | Existing Easements                                  |  |  |  |
| Proposed Concrete<br>Median                                                                                                                           | <u>P</u>           | Property Line                                       |  |  |  |
| Proposed Grass<br>Median                                                                                                                              | <b>C</b>           | Proposed Limits of<br>Construction - Cut            |  |  |  |
| Proposed Curb Ramp                                                                                                                                    | <b>F</b>           | Proposed Limits of<br>Construction - Fill           |  |  |  |
| Proposed Green Space                                                                                                                                  | ţ                  | Proposed Light Pole                                 |  |  |  |
| Proposed Tie In<br>Slopes                                                                                                                             |                    | Signal                                              |  |  |  |
| Existing Roadway Removal                                                                                                                              |                    | Traffic Arrows                                      |  |  |  |
|                                                                                                                                                       | Cont               | act Information                                     |  |  |  |
| Mary Ankers<br>Project Manager<br>Prince William County Department of Transportation<br>5 County Complex Court, Suite 290<br>Prince William, Va 22192 |                    |                                                     |  |  |  |
|                                                                                                                                                       | Comme              | nts may also be sent to:<br>MAkers@pwcgov.org       |  |  |  |
|                                                                                                                                                       |                    |                                                     |  |  |  |
| Route                                                                                                                                                 | 234-Brentsville Ro | oad Interchange Project<br>Prince William, Virginia |  |  |  |
|                                                                                                                                                       | State Project      | Number: 0234-076-323                                |  |  |  |

Imagery Courtesy of the Commonwealth of Virginia copyright 2017.

plans.

These plans are unfinished and unapproved and are not to be used for any type of construction or the acquisition of right of way. Additional easements for utility relocations may be required beyond the proposed right-of-way shown on these