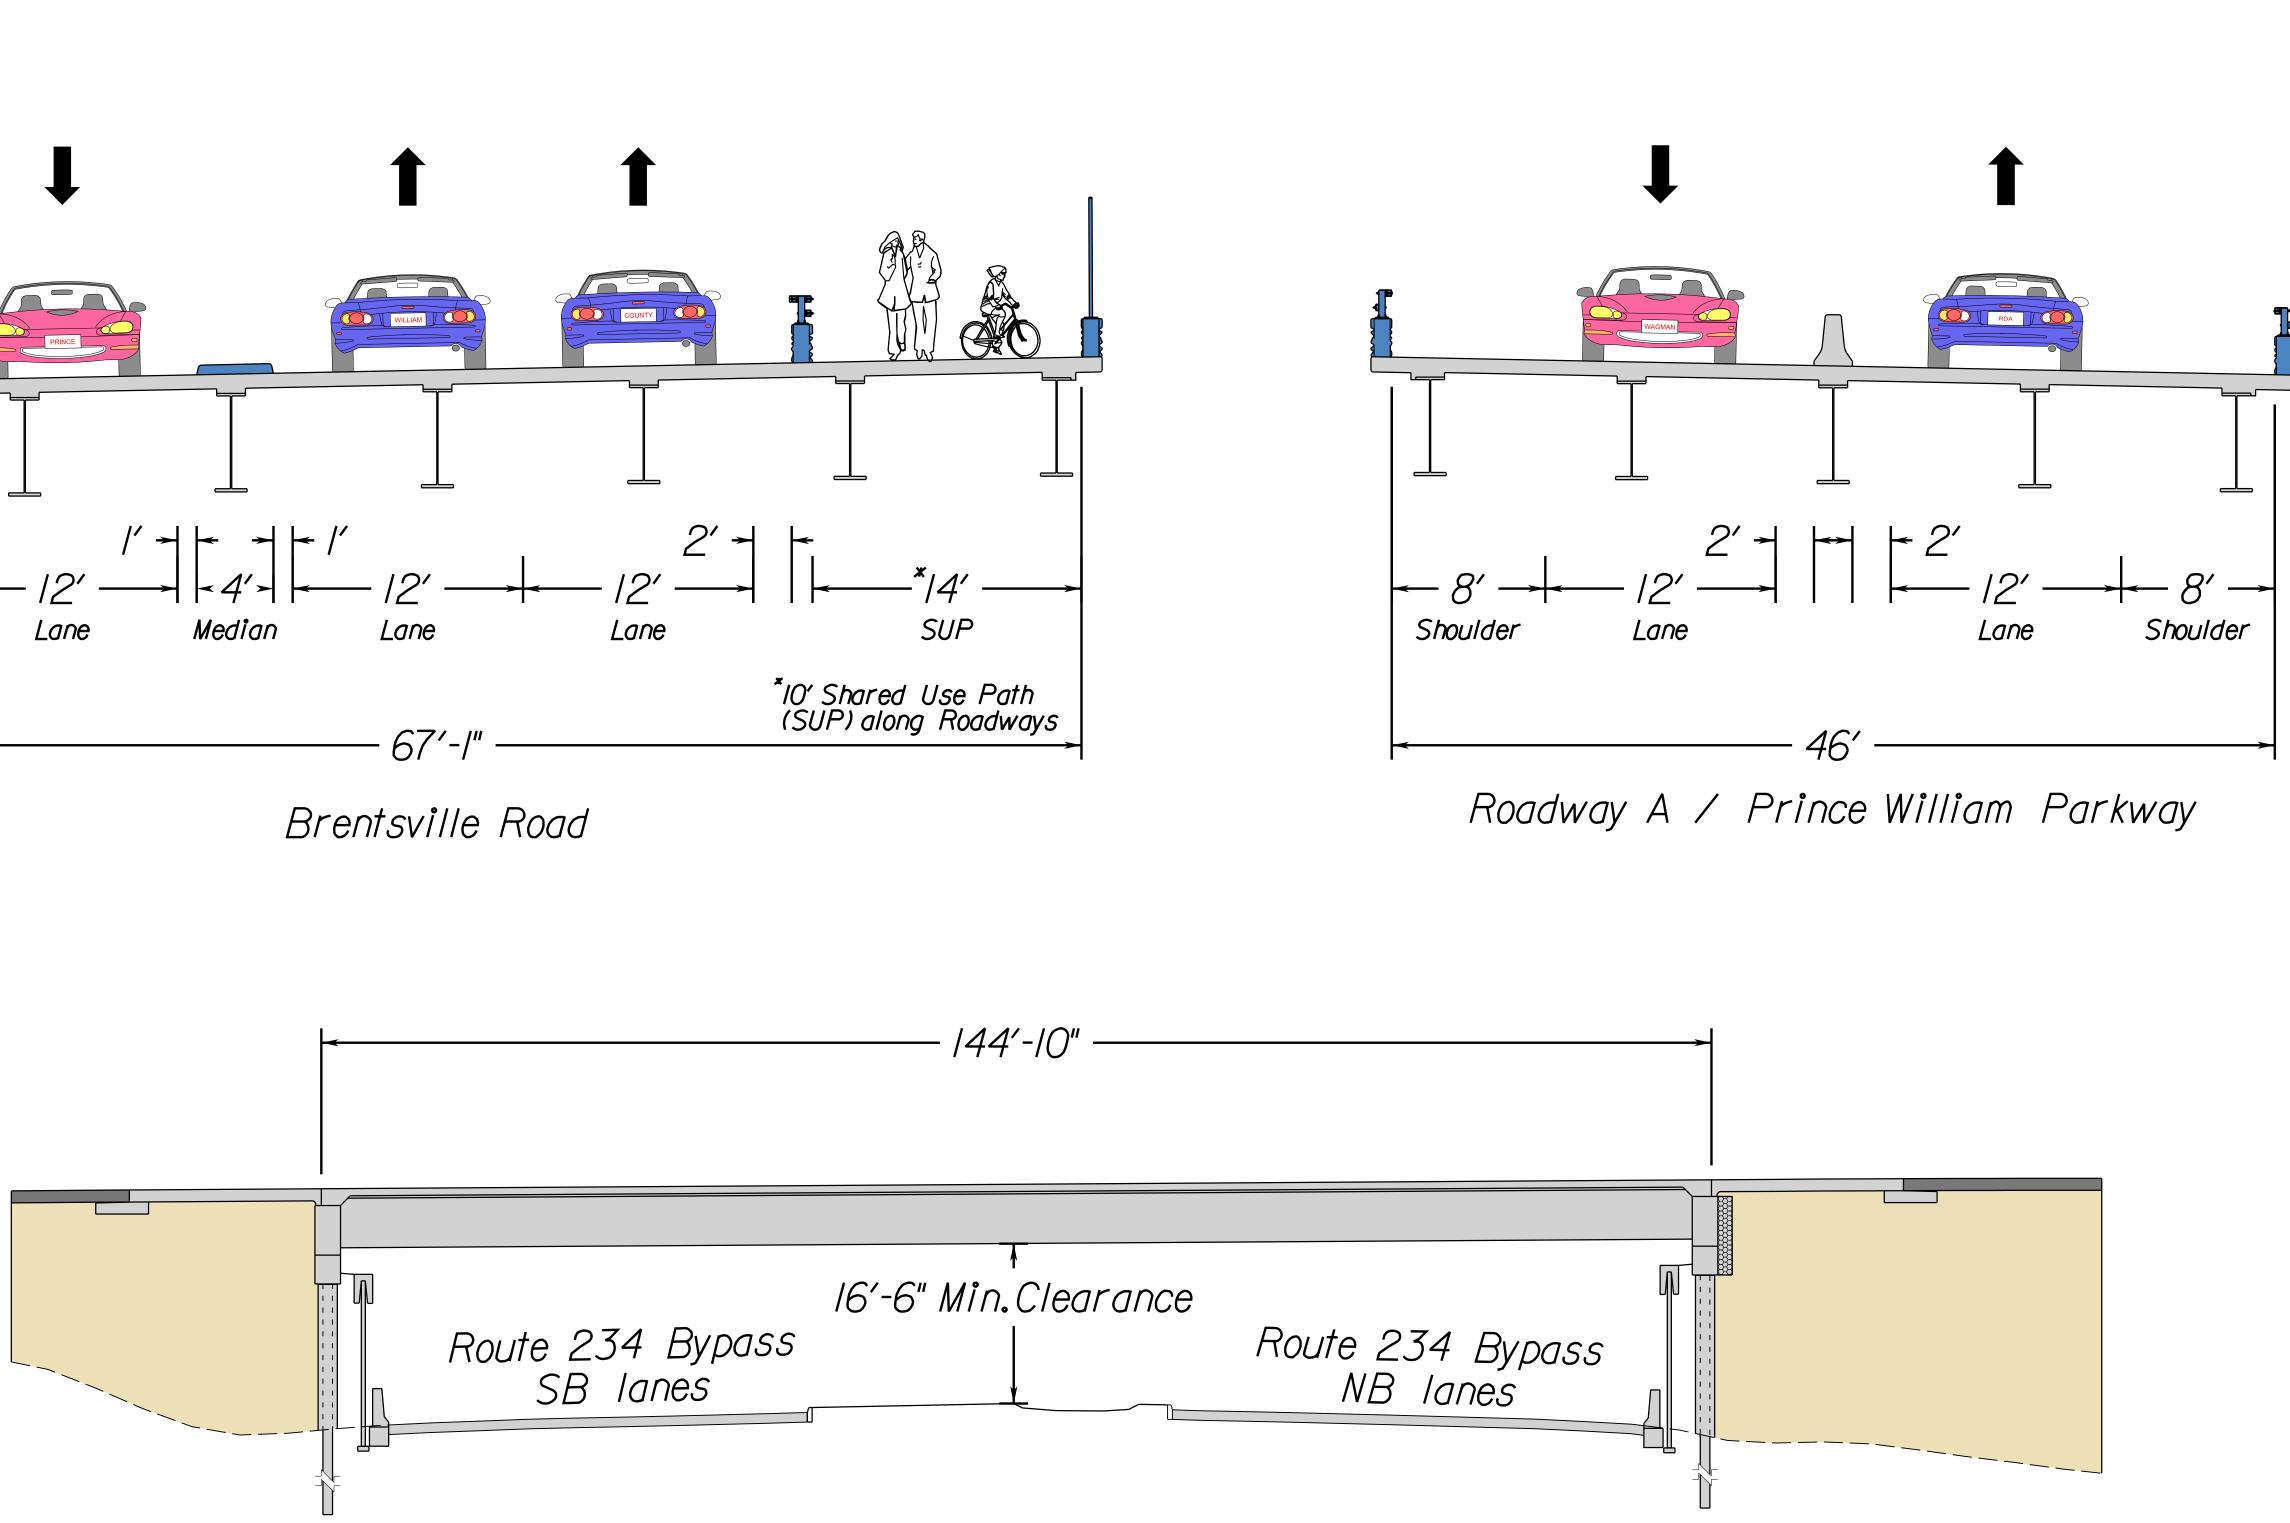

### Route 234-Brentsville Road Interchange Project (4 of 4) **VDOT Project: 0234-076-323**