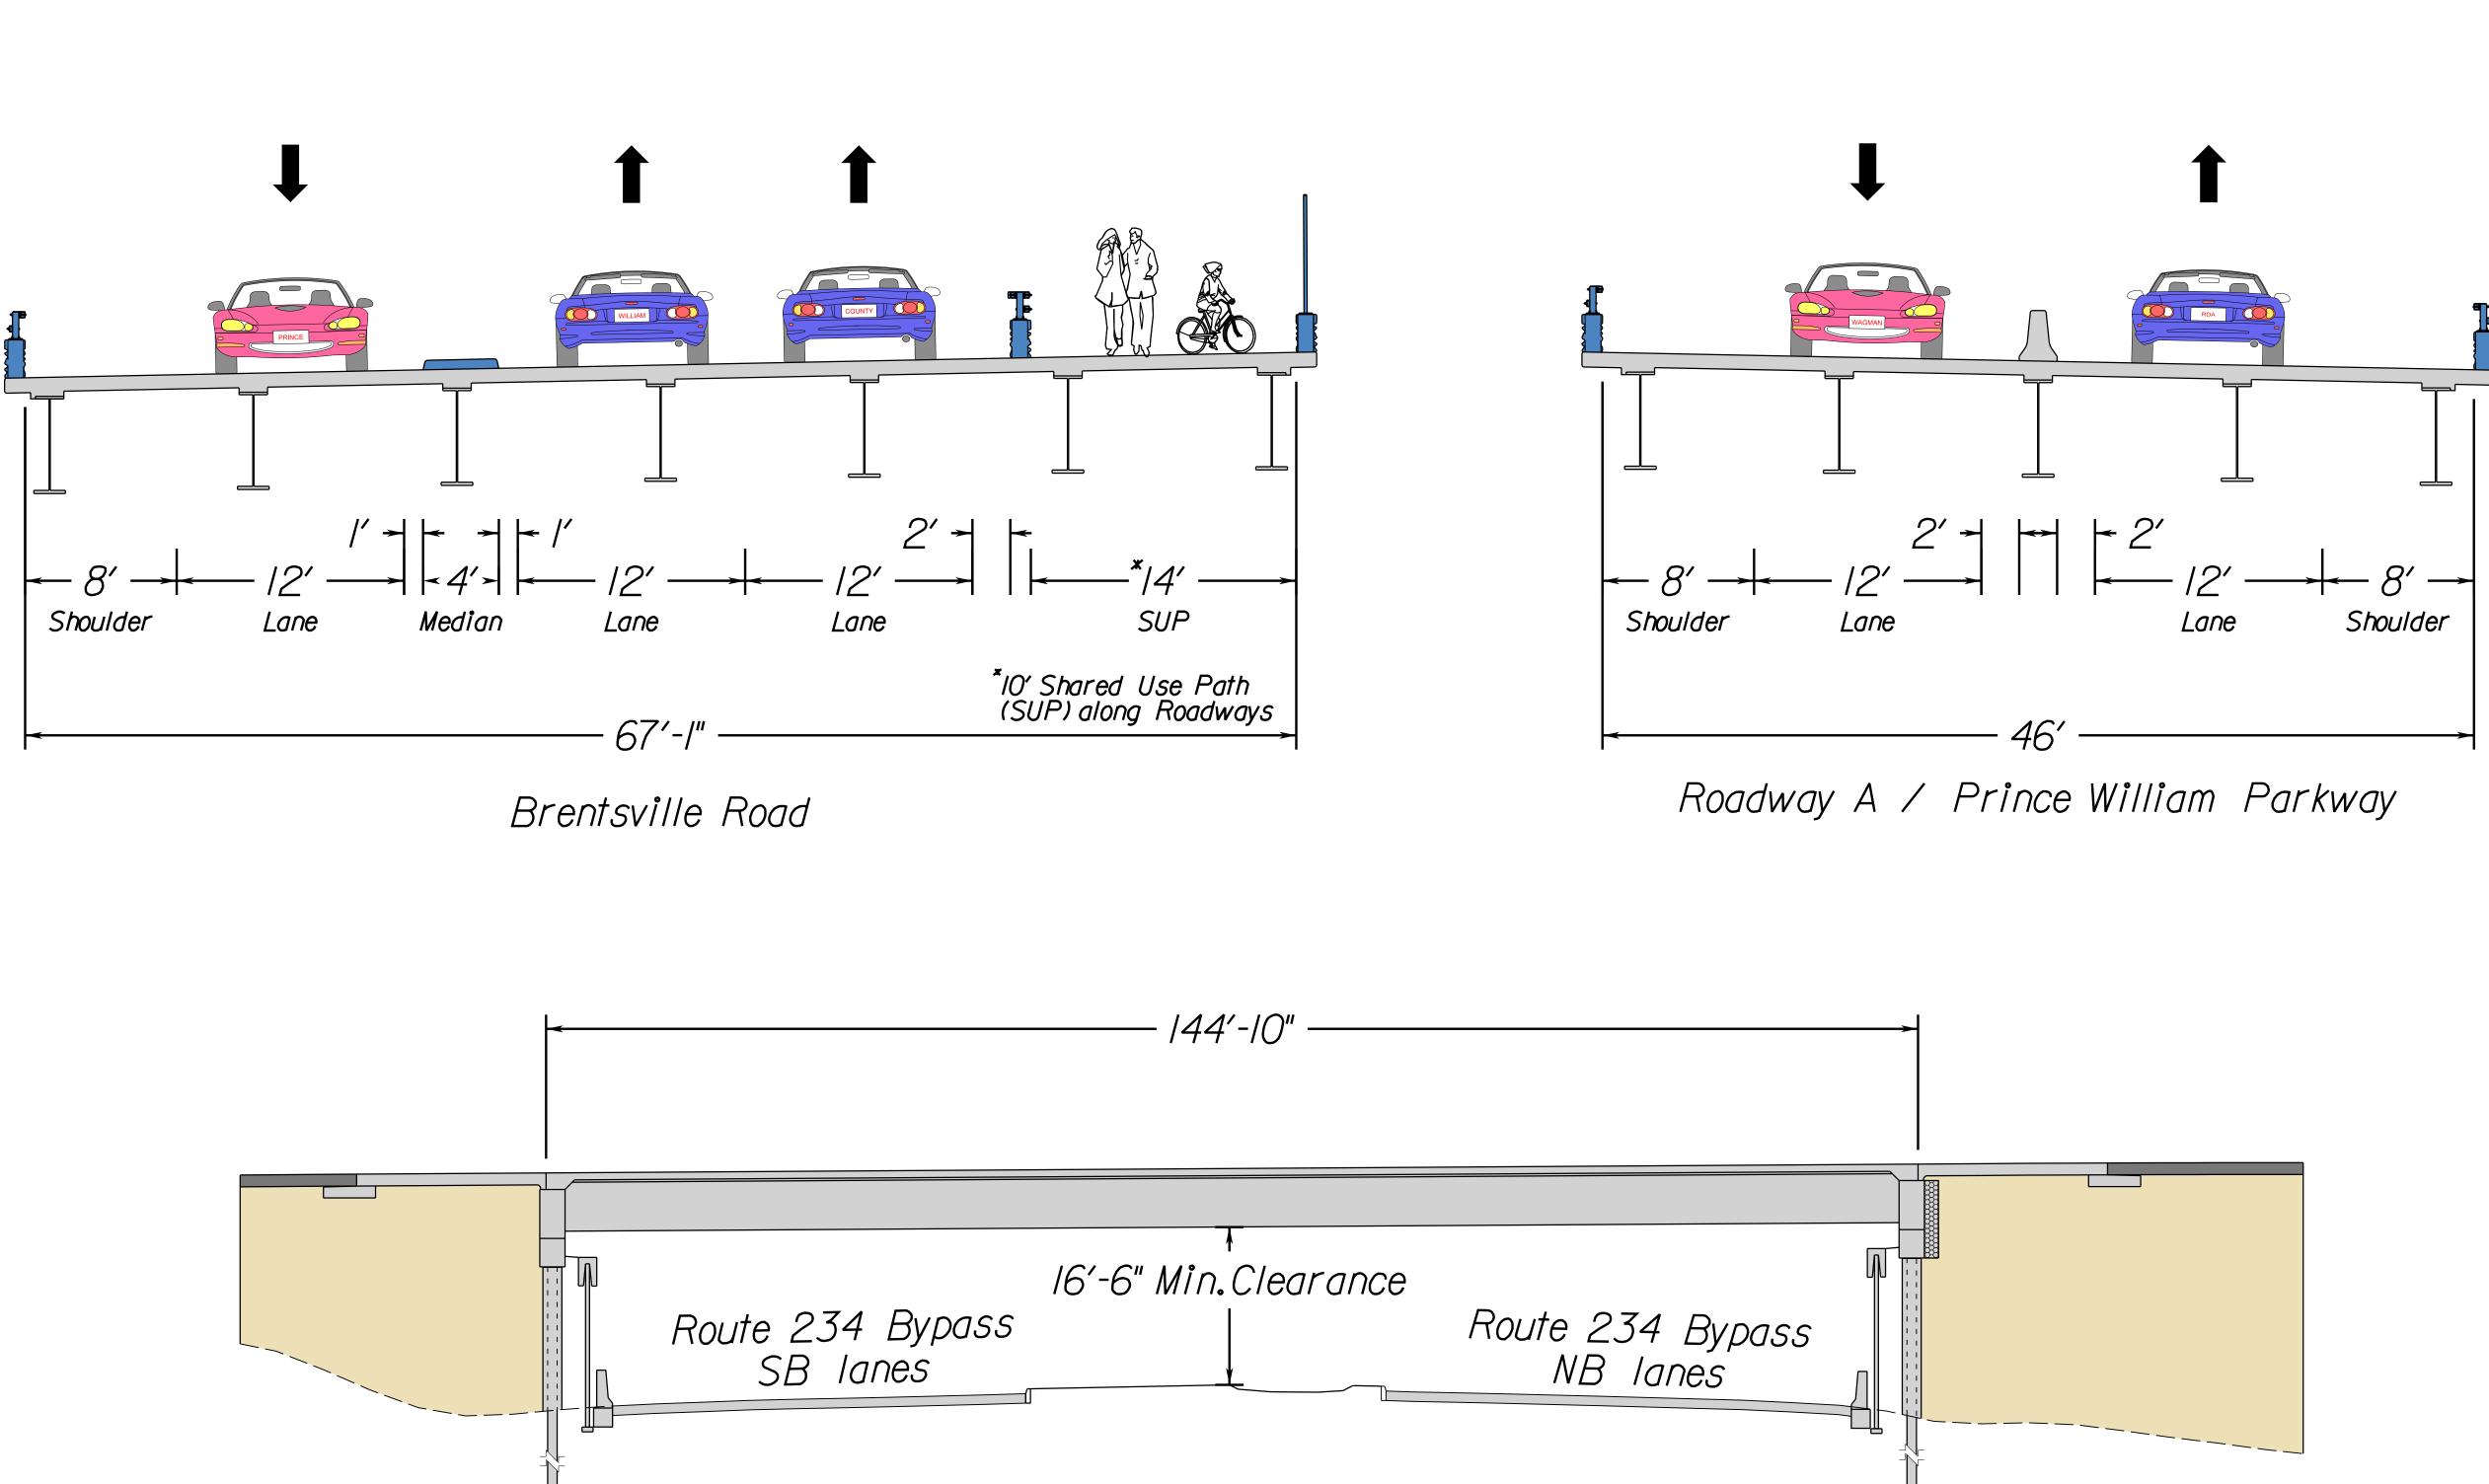

### Route 234-Brentsville Road Interchange Project (3 of 4) VDOT Project: 0234-076-323

| North Arrow & Scale                                                                                                                                   |                    |                                                     |  |  |  |
|-------------------------------------------------------------------------------------------------------------------------------------------------------|--------------------|-----------------------------------------------------|--|--|--|
| SCALE<br>0 50' 1                                                                                                                                      | <b>9</b><br>00'    | N                                                   |  |  |  |
| _egend                                                                                                                                                |                    |                                                     |  |  |  |
| Proposed Road                                                                                                                                         |                    | Existing Right of Way                               |  |  |  |
| Proposed Bridge                                                                                                                                       |                    | Proposed Right of Way<br>& Limited Access Line      |  |  |  |
| Proposed Shared<br>Use Path                                                                                                                           |                    | Proposed<br>Limited Access Line                     |  |  |  |
| Proposed Sidewalk                                                                                                                                     |                    | Proposed Acquisition                                |  |  |  |
| Proposed Entrance                                                                                                                                     |                    | Proposed Permanent<br>Easement                      |  |  |  |
| Proposed Shoulder                                                                                                                                     |                    | Proposed Temp.<br>Construction Easement             |  |  |  |
| Stormwater<br>Management Basin                                                                                                                        |                    | Existing Easements                                  |  |  |  |
| Proposed Concrete<br>Median                                                                                                                           | <u>P</u>           | Property Line                                       |  |  |  |
| Proposed Grass<br>Median                                                                                                                              | <b>C</b>           | Proposed Limits of<br>Construction - Cut            |  |  |  |
| Proposed Curb Ramp                                                                                                                                    | <b>F</b>           | Proposed Limits of<br>Construction - Fill           |  |  |  |
| Proposed Green Space                                                                                                                                  | ţ                  | Proposed Light Pole                                 |  |  |  |
| Proposed Tie In<br>Slopes                                                                                                                             |                    | Signal                                              |  |  |  |
| Existing Roadway Removal                                                                                                                              |                    | Traffic Arrows                                      |  |  |  |
|                                                                                                                                                       | Cont               | act Information                                     |  |  |  |
| Mary Ankers<br>Project Manager<br>Prince William County Department of Transportation<br>5 County Complex Court, Suite 290<br>Prince William, Va 22192 |                    |                                                     |  |  |  |
|                                                                                                                                                       | Comme              | nts may also be sent to:<br>MAkers@pwcgov.org       |  |  |  |
|                                                                                                                                                       |                    |                                                     |  |  |  |
| Route                                                                                                                                                 | 234-Brentsville Ro | oad Interchange Project<br>Prince William, Virginia |  |  |  |
|                                                                                                                                                       | State Project      | Number: 0234-076-323                                |  |  |  |

Imagery Courtesy of the Commonwealth of Virginia copyright 2017.

plans.

These plans are unfinished and unapproved and are not to be used for any type of construction or the acquisition of right of way. Additional easements for utility relocations may be required beyond the proposed right-of-way shown on these