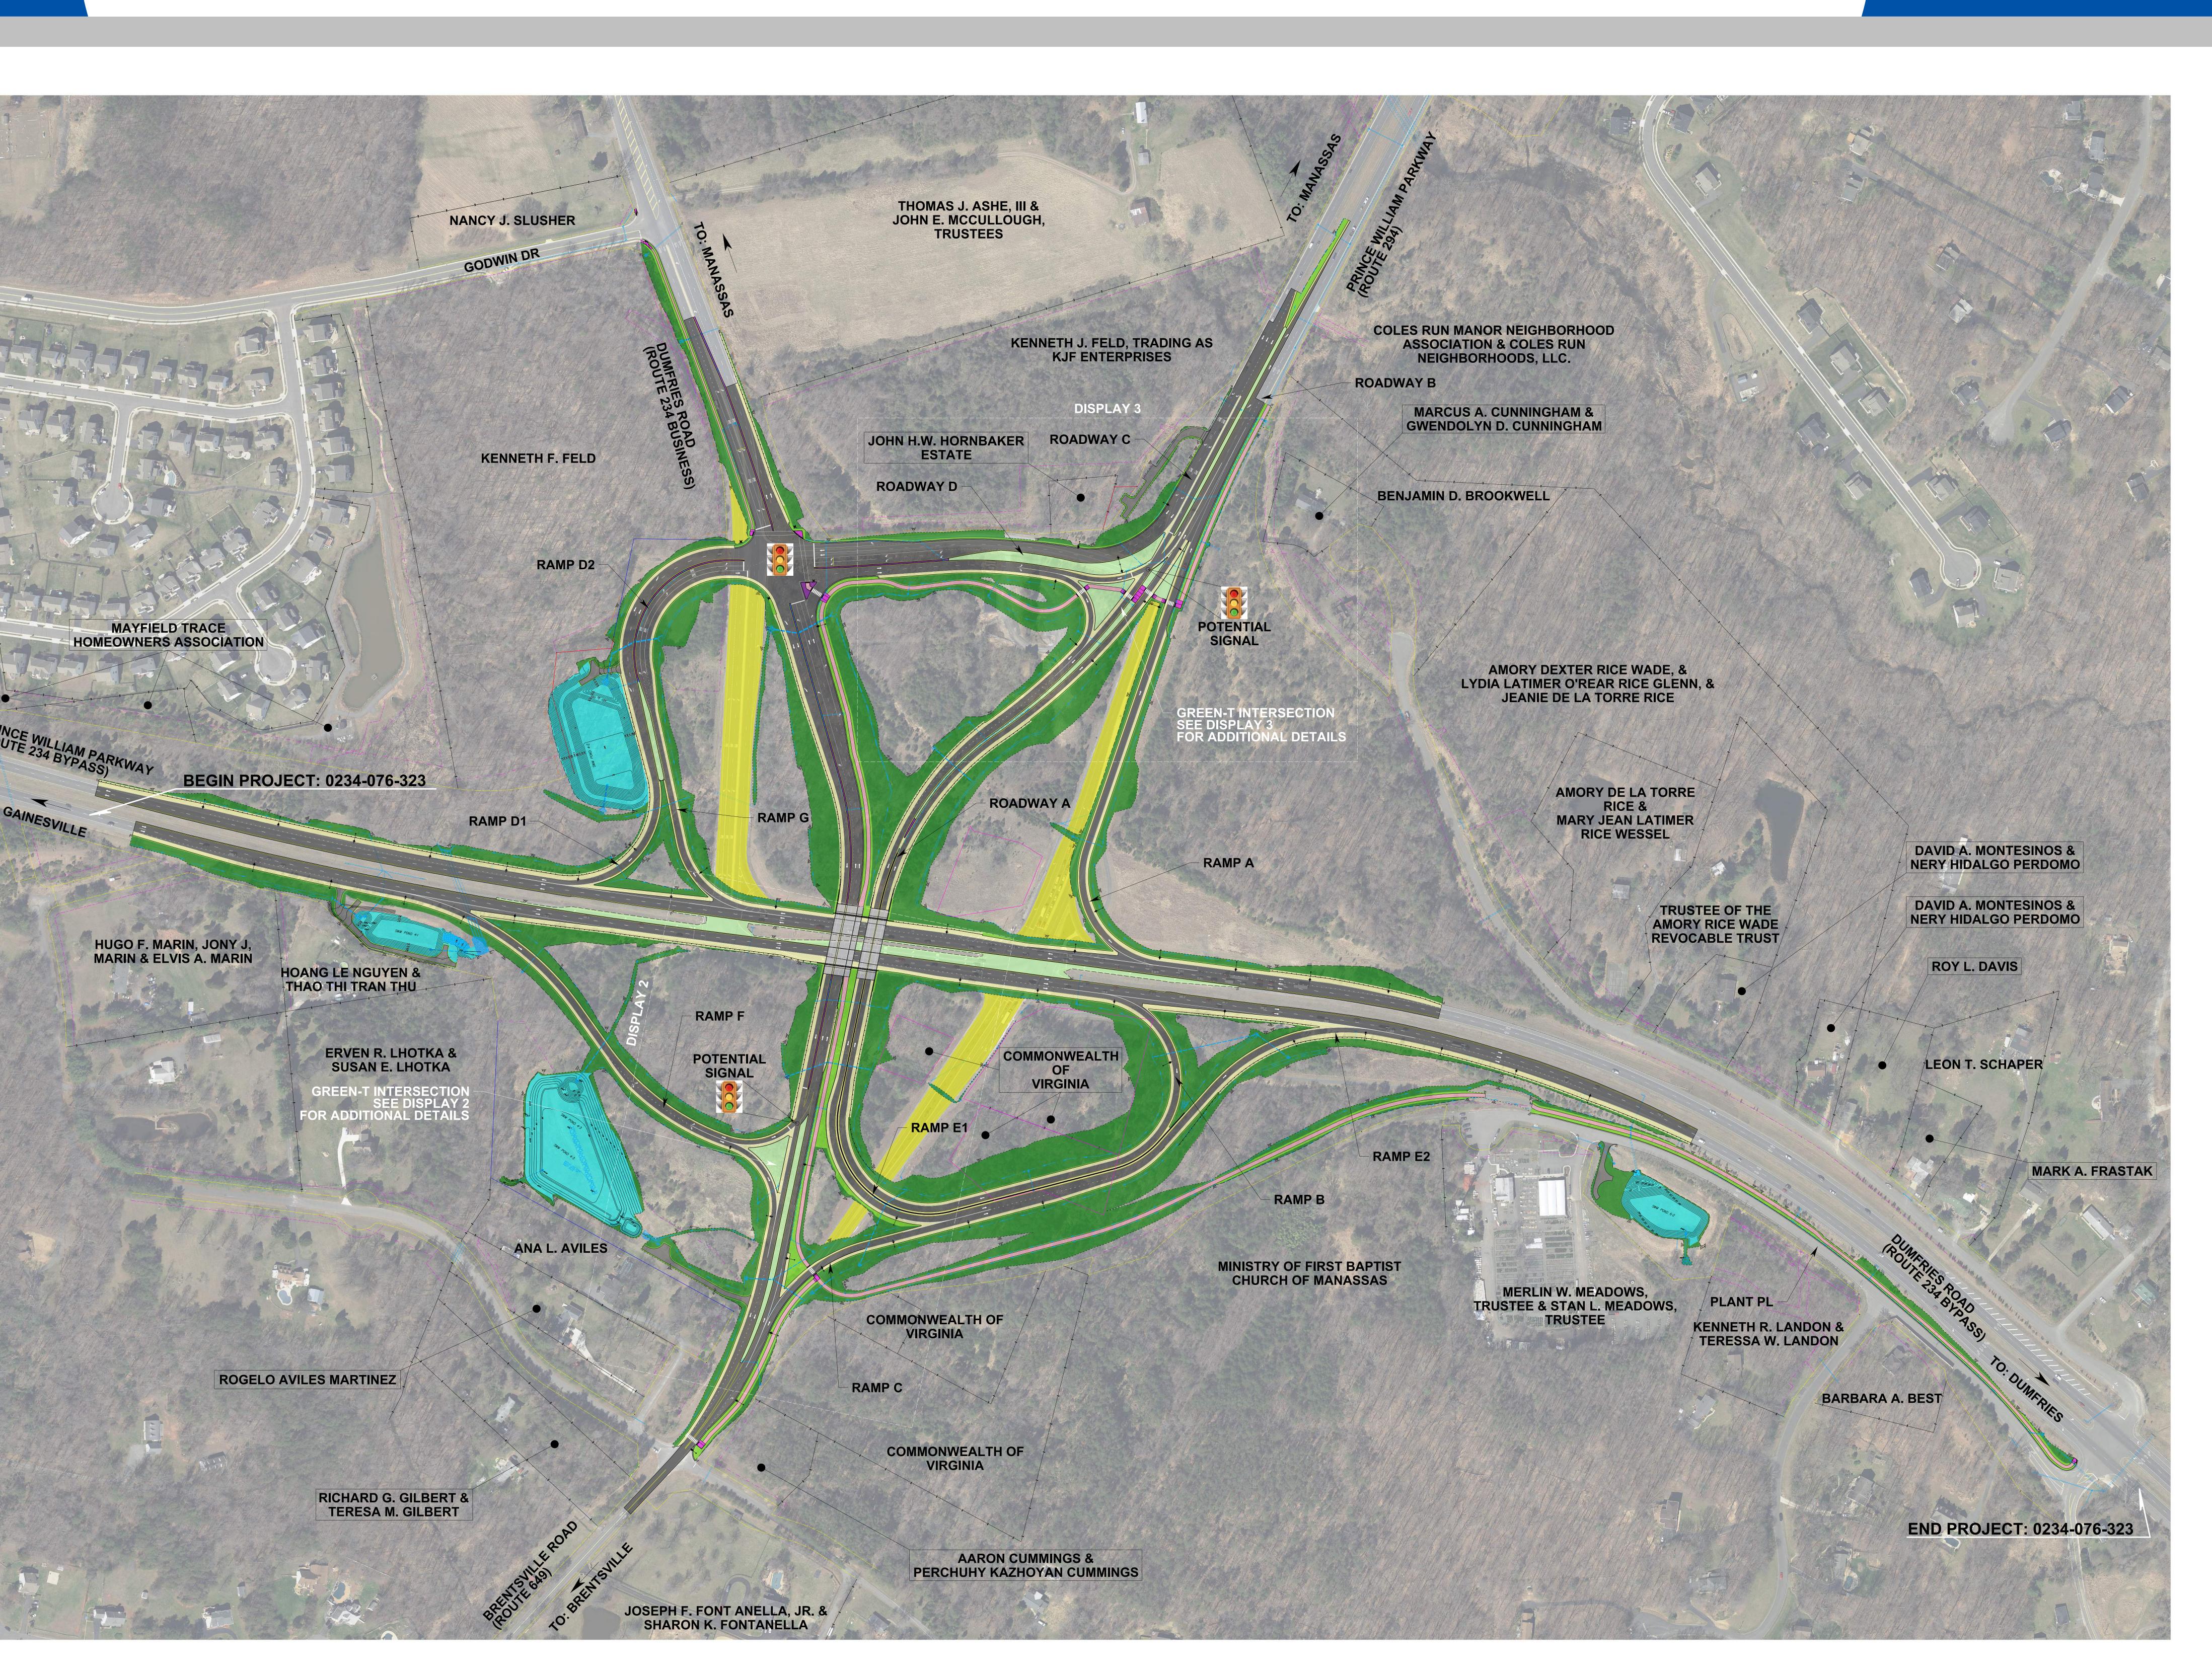

Route 234-Brentsville Road Interchange Project Prince William, Virginia

State Project Number: 0234-076-323 UPC: 118626

These plans are unfinished and unapproved and are not to be used for any type of construction or the acquisition of right of way. Additional easements for utility relocations may be required beyond the proposed right-of-way shown on these plans.

# Route 234-Brentsville Road Interchange Project (1 of 4) **VDOT Project: 0234-076-323**

|                                   |                                | Ρ      | roject Location                                |          |
|-----------------------------------|--------------------------------|--------|------------------------------------------------|----------|
| Prince William County<br>Virginia |                                |        |                                                |          |
|                                   |                                | North  | Arrow & Scale                                  |          |
|                                   | SCALE<br>0 125' 250'           |        |                                                |          |
|                                   |                                |        | Legend                                         |          |
|                                   | Proposed Road                  |        | Existing Right of Way                          |          |
|                                   | Proposed Bridge                |        | Proposed Right of Way<br>& Limited Access Line |          |
|                                   | Proposed Shared<br>Use Path    |        | Proposed<br>Limited Access Line                |          |
|                                   | Proposed Sidewalk              |        | Proposed Acquisition                           |          |
|                                   | Proposed Entrance              |        | Proposed Permanent<br>Easement                 | PRINCE   |
|                                   | Proposed Shoulder              | ·      | Proposed Temp.<br>Construction Easement        | TO: GAIN |
|                                   | Stormwater<br>Management Basin |        | Existing Easements                             |          |
|                                   | Proposed Concrete<br>Median    | ₽      | Property Line                                  |          |
|                                   | Proposed Grass<br>Median       | ▲<br>C | Proposed Limits of<br>Construction - Cut       |          |
|                                   | Proposed Curb Ramp             | F      | Proposed Limits of<br>Construction - Fill      |          |
|                                   | Proposed Green Space           |        | Proposed Light Pole                            |          |
|                                   | Proposed Tie In<br>Slopes      |        | Signal                                         |          |
|                                   | Existing Roadway Removal       |        | Traffic Arrows                                 |          |

Imagery Courtesy of the Commonwealth of Virginia copyright 2017.