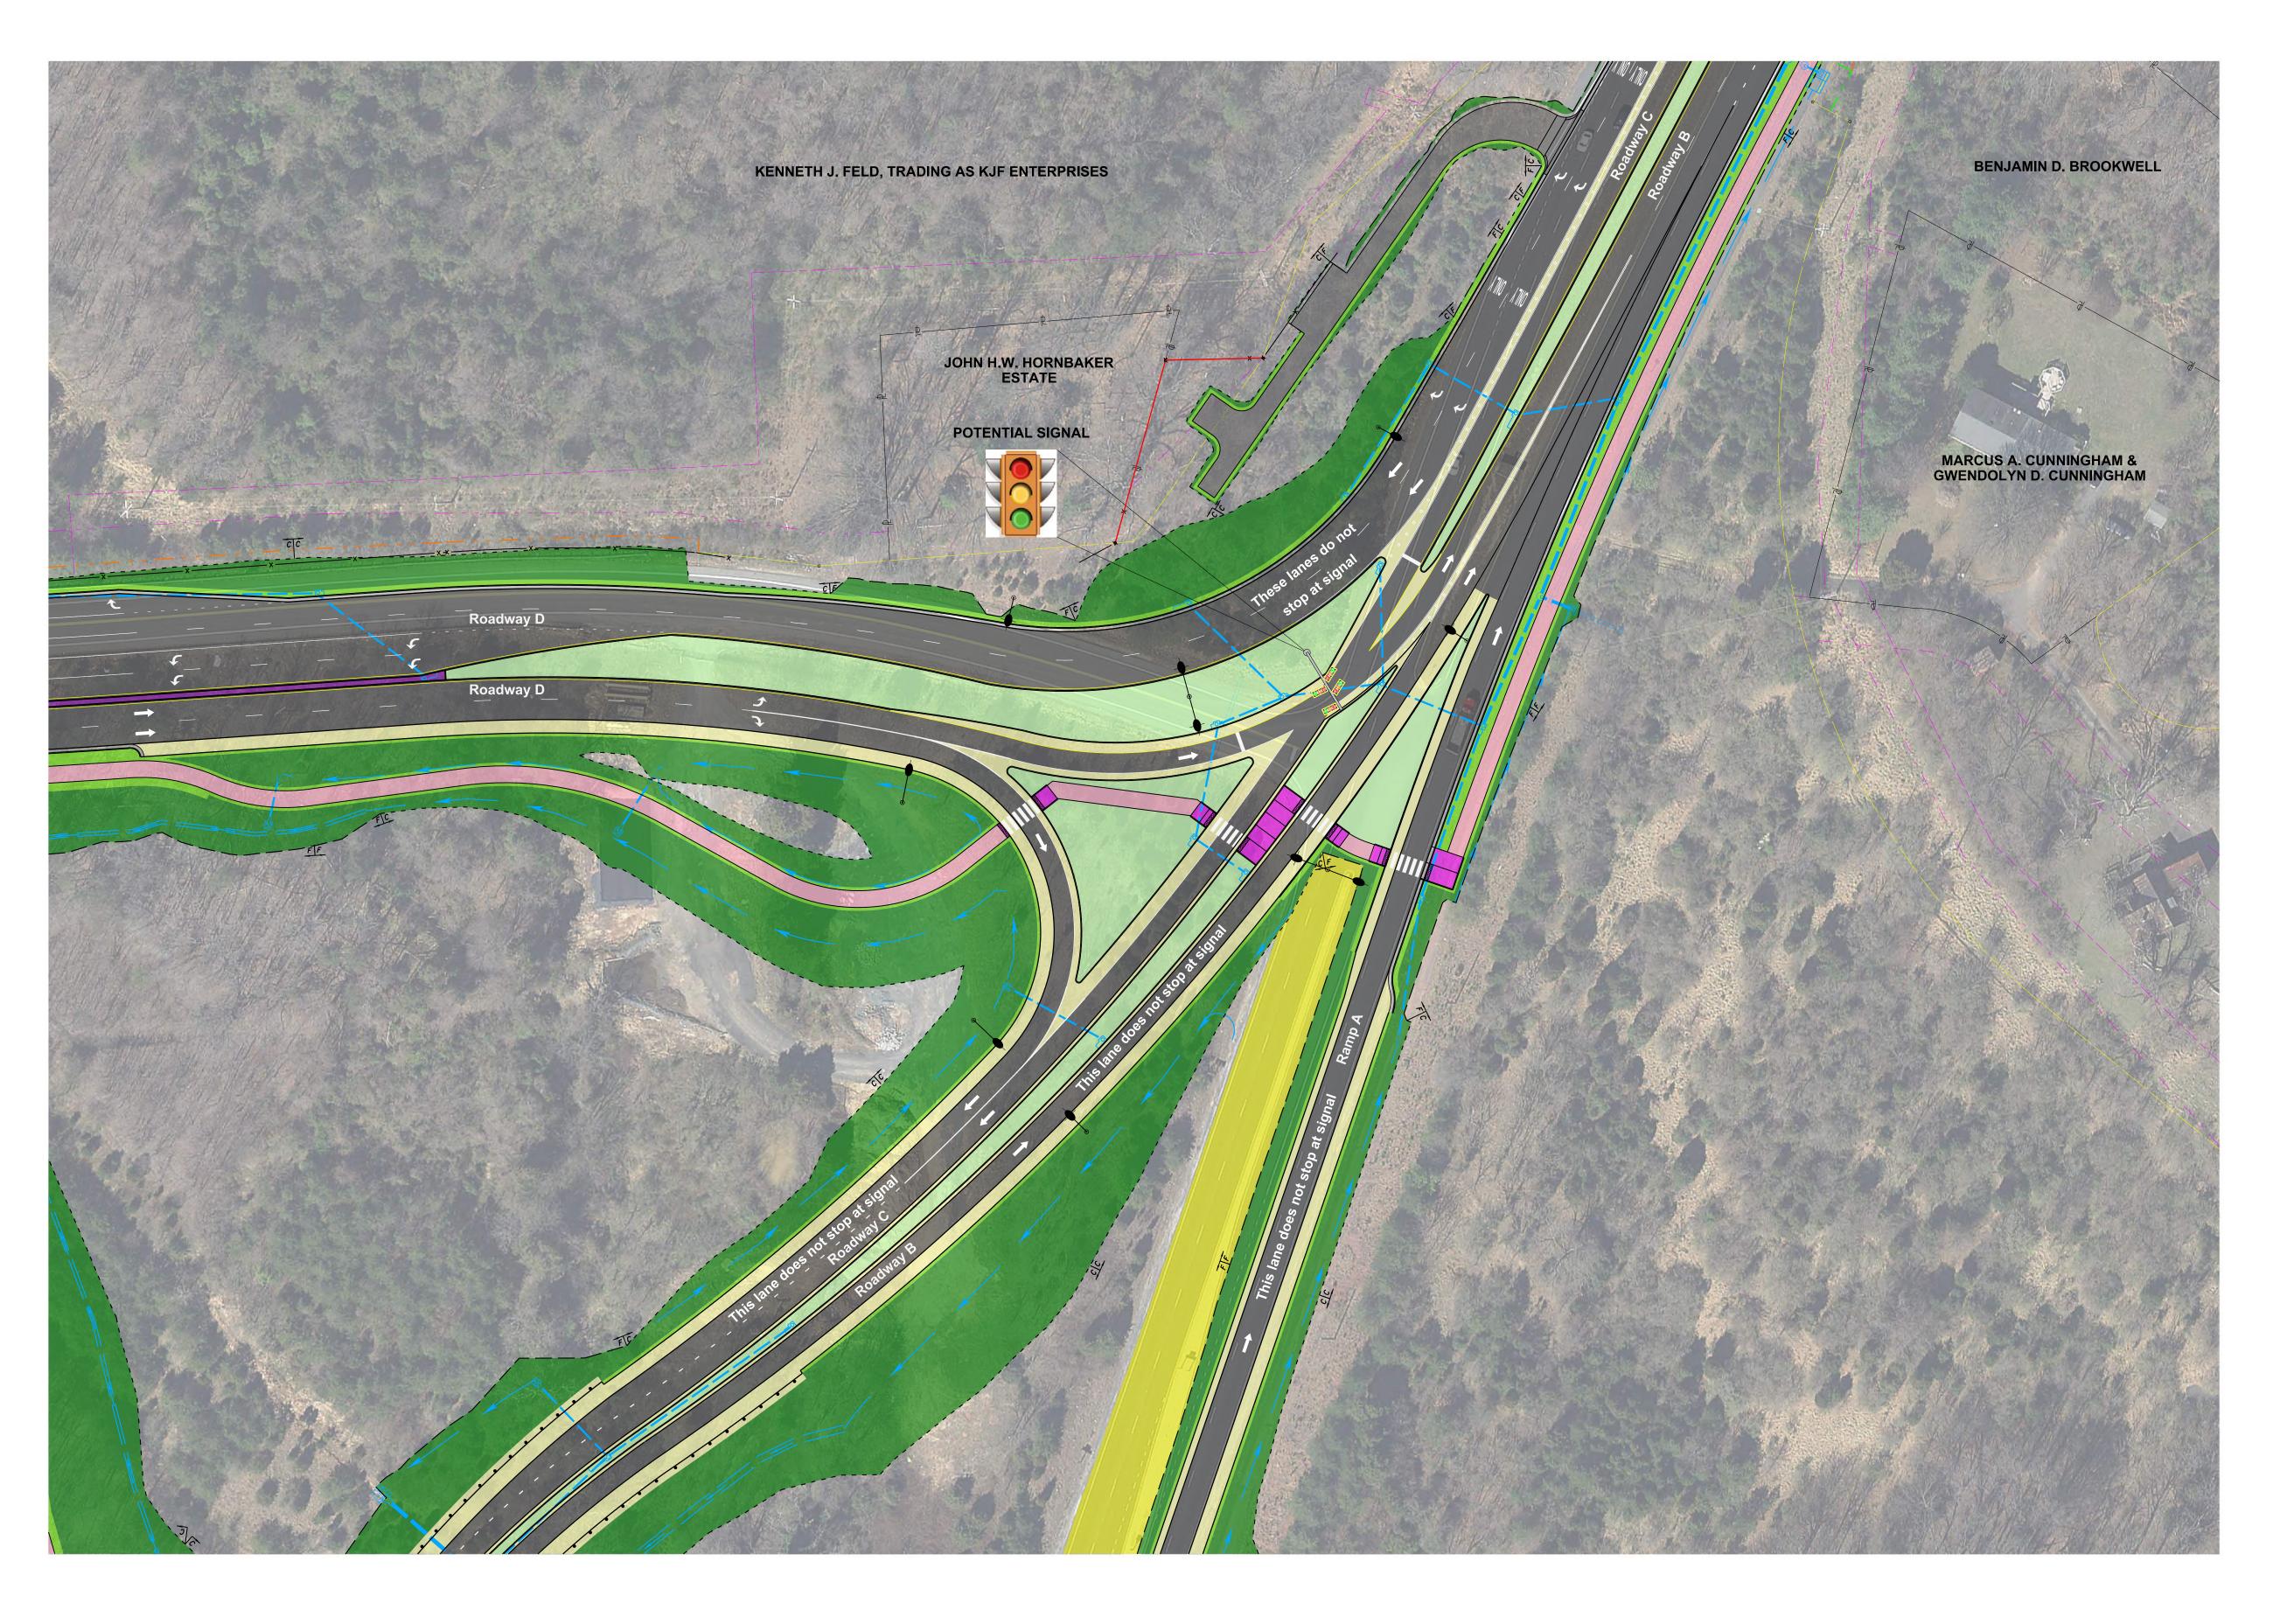

### Route 234-Brentsville Road Interchange Project (3 of 4) VDOT Project: 0234-076-323

| North Arrow & Scale                                                                                                                                   |                    |                                                     |  |  |  |
|-------------------------------------------------------------------------------------------------------------------------------------------------------|--------------------|-----------------------------------------------------|--|--|--|
| SCALE<br>0 50' 1                                                                                                                                      | <b>9</b><br>00'    | N                                                   |  |  |  |
| _egend                                                                                                                                                |                    |                                                     |  |  |  |
| Proposed Road                                                                                                                                         |                    | Existing Right of Way                               |  |  |  |
| Proposed Bridge                                                                                                                                       |                    | Proposed Right of Way<br>& Limited Access Line      |  |  |  |
| Proposed Shared<br>Use Path                                                                                                                           |                    | Proposed<br>Limited Access Line                     |  |  |  |
| Proposed Sidewalk                                                                                                                                     |                    | Proposed Acquisition                                |  |  |  |
| Proposed Entrance                                                                                                                                     |                    | Proposed Permanent<br>Easement                      |  |  |  |
| Proposed Shoulder                                                                                                                                     |                    | Proposed Temp.<br>Construction Easement             |  |  |  |
| Stormwater<br>Management Basin                                                                                                                        |                    | Existing Easements                                  |  |  |  |
| Proposed Concrete<br>Median                                                                                                                           | <u>P</u>           | Property Line                                       |  |  |  |
| Proposed Grass<br>Median                                                                                                                              | <b>C</b>           | Proposed Limits of<br>Construction - Cut            |  |  |  |
| Proposed Curb Ramp                                                                                                                                    | <b>F</b>           | Proposed Limits of<br>Construction - Fill           |  |  |  |
| Proposed Green Space                                                                                                                                  | ţ                  | Proposed Light Pole                                 |  |  |  |
| Proposed Tie In<br>Slopes                                                                                                                             |                    | Signal                                              |  |  |  |
| Existing Roadway Removal                                                                                                                              |                    | Traffic Arrows                                      |  |  |  |
|                                                                                                                                                       | Cont               | act Information                                     |  |  |  |
| Mary Ankers<br>Project Manager<br>Prince William County Department of Transportation<br>5 County Complex Court, Suite 290<br>Prince William, Va 22192 |                    |                                                     |  |  |  |
|                                                                                                                                                       | Comme              | nts may also be sent to:<br>MAkers@pwcgov.org       |  |  |  |
|                                                                                                                                                       |                    |                                                     |  |  |  |
| Route                                                                                                                                                 | 234-Brentsville Ro | oad Interchange Project<br>Prince William, Virginia |  |  |  |
|                                                                                                                                                       | State Project      | Number: 0234-076-323                                |  |  |  |

Imagery Courtesy of the Commonwealth of Virginia copyright 2017.

plans.

These plans are unfinished and unapproved and are not to be used for any type of construction or the acquisition of right of way. Additional easements for utility relocations may be required beyond the proposed right-of-way shown on these