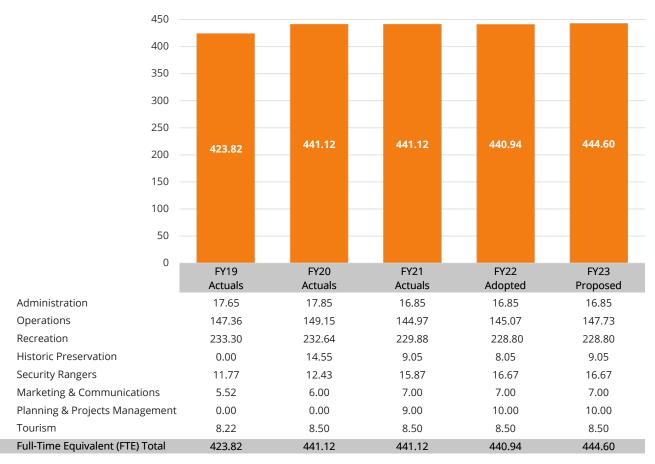

### Staff History by Program

#### **Administration**

Provides oversight for all divisions and facilitates strategic planning.

| Key Measures                                        | FY19    | FY20    | FY21    | FY22    | FY23     |
|-----------------------------------------------------|---------|---------|---------|---------|----------|
|                                                     | Actuals | Actuals | Actuals | Adopted | Proposed |
| Use of County parks & recreation (community survey) | 80%     | 80%     | 93%     | 80%     | 93%      |

| Program Activities & Workload Measures  | FY19    | FY20    | FY21    | FY22    | FY23     |
|-----------------------------------------|---------|---------|---------|---------|----------|
| (Dollar amounts expressed in thousands) | Actuals | Actuals | Actuals | Adopted | Proposed |
| Executive Management/Administration     | \$3,597 | \$3,676 | \$3,531 | \$4,388 | \$5,111  |
| Accident rate per 100,000 miles driven  | 1.9     | 1 2     | 1.8     | 2.0     | 2.0      |

### **Operations/Grounds and Facilities Maintenance**

Maintains all grounds and facilities and provides supporting services for DPRT capital and deferred maintenance projects.

| Key Measures                                                 | FY19    | FY20    | FY21    | FY22    | FY23     |
|--------------------------------------------------------------|---------|---------|---------|---------|----------|
|                                                              | Actuals | Actuals | Actuals | Adopted | Proposed |
| Number of projects requiring Facilities & Grounds assistance | 4       | 4       | 40      | 6       | 30       |

| Program Activities & Workload Measures  | FY19    | FY20    | FY21    | FY22    | FY23     |
|-----------------------------------------|---------|---------|---------|---------|----------|
| (Dollar amounts expressed in thousands) | Actuals | Actuals | Actuals | Adopted | Proposed |
| Grounds & Landscape Maintenance         | \$8,882 | \$8,332 | \$9,274 | \$9,873 | \$11,151 |
| Park acres maintained                   | 1,107   | 1,107   | 1,198   | 1,198   | 1,198    |
| School acres maintained                 | 269     | 270     | 270     | 270     | 280      |
| Facility Maintenance                    | \$5,903 | \$3,619 | \$3,405 | \$3,186 | \$3,318  |
| Work orders completed                   | 2,201   | 2,397   | 1,801   | 2,100   | 1,100    |

#### Recreation

Develops, markets, and administers leisure and educational programs.

| Key Measures                                                                    | FY19    | FY20    | FY21    | FY22    | FY23     |
|---------------------------------------------------------------------------------|---------|---------|---------|---------|----------|
|                                                                                 | Actuals | Actuals | Actuals | Adopted | Proposed |
| Satisfaction with quality of athletic fields (community survey)                 | 84%     | 84%     | 94%     | 84%     | 94%      |
| Satisfaction with quality of pools & water parks (community survey)             | 80%     | 80%     | 91%     | 80%     | 87%      |
| Satisfaction with quality of indoor recreation facilities<br>(community survey) | 77%     | 77%     | 89%     | 80%     | 82%      |
| Growth in non-golf recreation revenue                                           | 0%      | (35%)   | (50%)   | 10%     | 10%      |

### **Historic Preservation**

Manages and programs County owned historic facilities and cultural landscapes. Works with community partners to assist in County wide cultural resource protection.

| Key Measures                                      | FY19      | FY20     | FY21     | FY22      | FY23     |
|---------------------------------------------------|-----------|----------|----------|-----------|----------|
|                                                   | Actuals   | Actuals  | Actuals  | Adopted   | Proposed |
| Customer satisfaction with visit to historic site | 95%       | 95%      | 96%      | 97%       | 97%      |
| Volunteer hours value                             | \$144,815 | \$90,683 | \$47,589 | \$110,000 | \$75,000 |
| Revenue recovery rate                             | 4.0%      | 3.0%     | 2.0%     | 5.0%      | 5.0%     |

### **Security Rangers**

Provides non-sworn Park Rangers to oversee safety and security for parks, park facilities, and school sites.

| Key Measures                    | FY19    | FY20    | FY21    | FY22    | FY23     |
|---------------------------------|---------|---------|---------|---------|----------|
|                                 | Actuals | Actuals | Actuals | Adopted | Proposed |
| Total trail patrols             | 845     | 4,242   | 10,534  | 5,000   | 12,500   |
| Total recreation center patrols | 8,450   | 17,500  | 18,500  | 20,000  | 22,000   |

### **Marketing & Communications**

Promotes public awareness and utilization of departmental programs and amenities with an emphasis on supporting revenue growth by driving participation in fee-for-service offerings.

### **Planning & Projects Management**

Manages capital and maintenance projects and conducts long-range and master planning activities.

| Key Measures                                                                     | FY19    | FY20    | FY21    | FY22    | FY23     |
|----------------------------------------------------------------------------------|---------|---------|---------|---------|----------|
|                                                                                  | Actuals | Actuals | Actuals | Adopted | Proposed |
| Satisfaction with quality of passive recreation opportunities (community survey) | 84%     | 84%     | 93%     | 84%     | 93%      |
| Trail miles                                                                      | 59      | 80      | 82      | 129     | 85       |
| Park acreage                                                                     | 4,510   | 4,502   | 4,634   | 5,178   | 4,770    |

#### **Tourism**

Inspires travelers to visit the county by promoting, developing and enhancing experiences, thereby contributing to a resilient and robust economy and creating opportunities for residents.