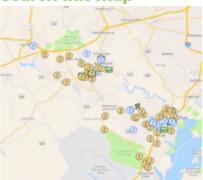

#### **Greater Prince William**

CALL THE HELPLINE

(703) 794-4668

Bilingual volunteers are available Mondays, Wednesdays, and Thursdays from 10am-3pm. They will provide information about getting food from the nearest food distribution site closest to where you live or setup a nocontact, direct delivery of food to your home. Please Note: these are nocontact deliveries and deliveries will only be made if COVID-19 safety precautions are being followed.

#### FIND A DISTRIBUTION SITE NEAR YOU:

#### Search this map