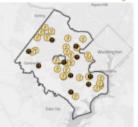

#### **Greater Fairfax**

CALL COORDINATED SERVICES PLANNING

(703) 222-0880

That's the number to call for assistance with any difficulties you are facing - including food, shelter, employment, financial assistance, healthcare and other needs.

#### FIND A DISTRIBUTION SITE NEAR YOU:

#### Search this map

The map has food locations throughout Fairfax. Find one by clicking the map and locating a food pantry near you.