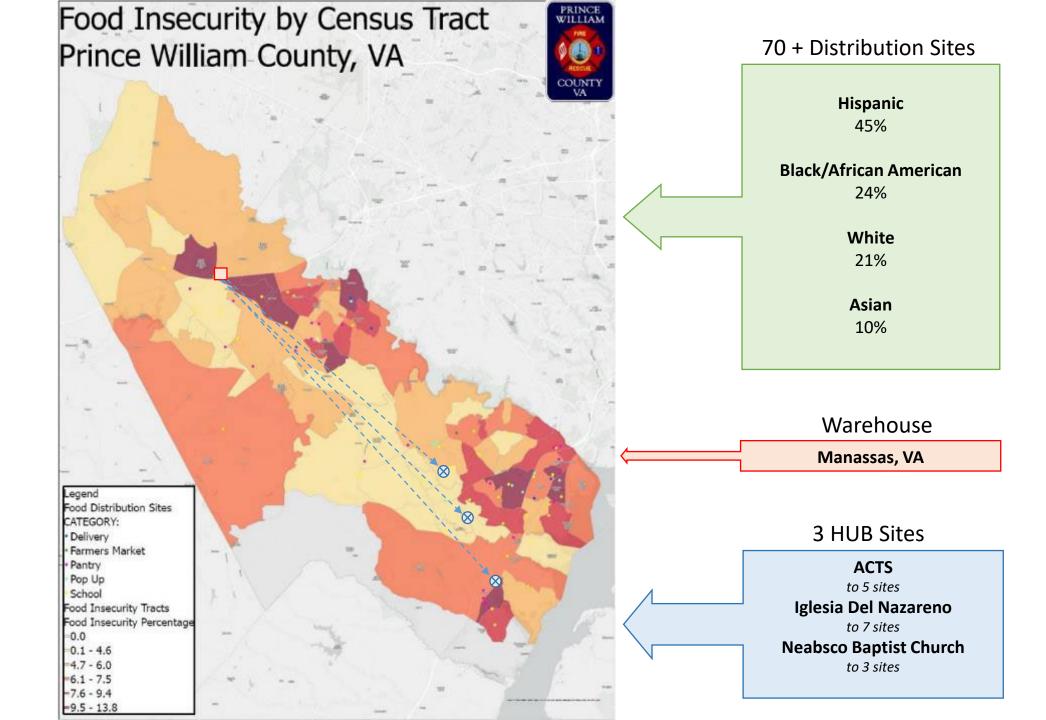

#### **Greater Prince William**

CALL THE HELPLINE

(703) 794-4668

Bilingual volunteers are available Mondays, Wednesdays, and Thursdays from 10am-3pm. They will provide information about getting food from the nearest food distribution site closest to where you live or setup a nocontact, direct delivery of food to your home. Please Note: these are nocontact deliveries and deliveries will only be made if COVID-19 safety precautions are being followed.

#### FIND A DISTRIBUTION SITE NEAR YOU:

#### Search this map