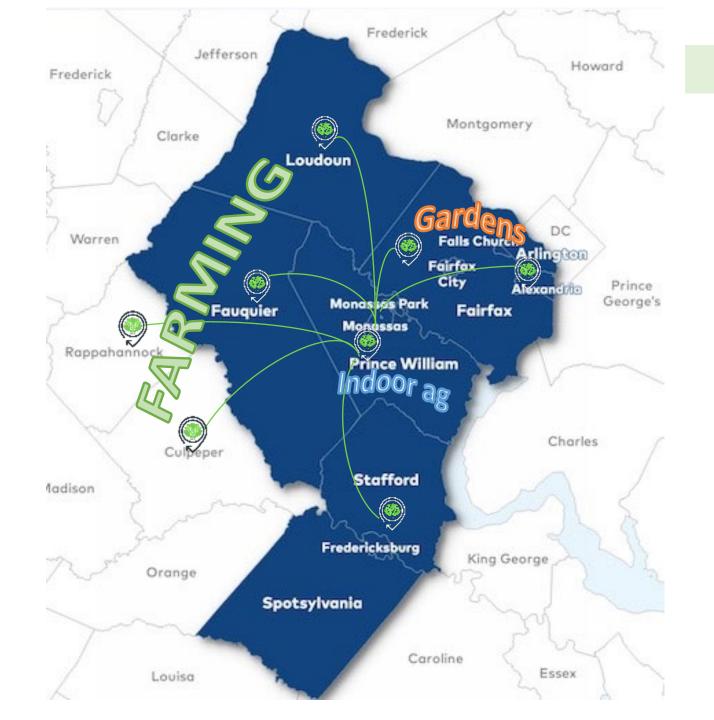

#### **Outdoor Farming**

- Support local growers
- Increase donations
- Reduce food waste
- Seasonal

#### **Urban Agriculture**

- Connect gardens
- Increase donations
- Reduce food waste
- Seasonal

#### **Indoor Aquaponics**

- Community Engagement
- Increase donations
- Job creation
- Education opportunities
- Year-Round