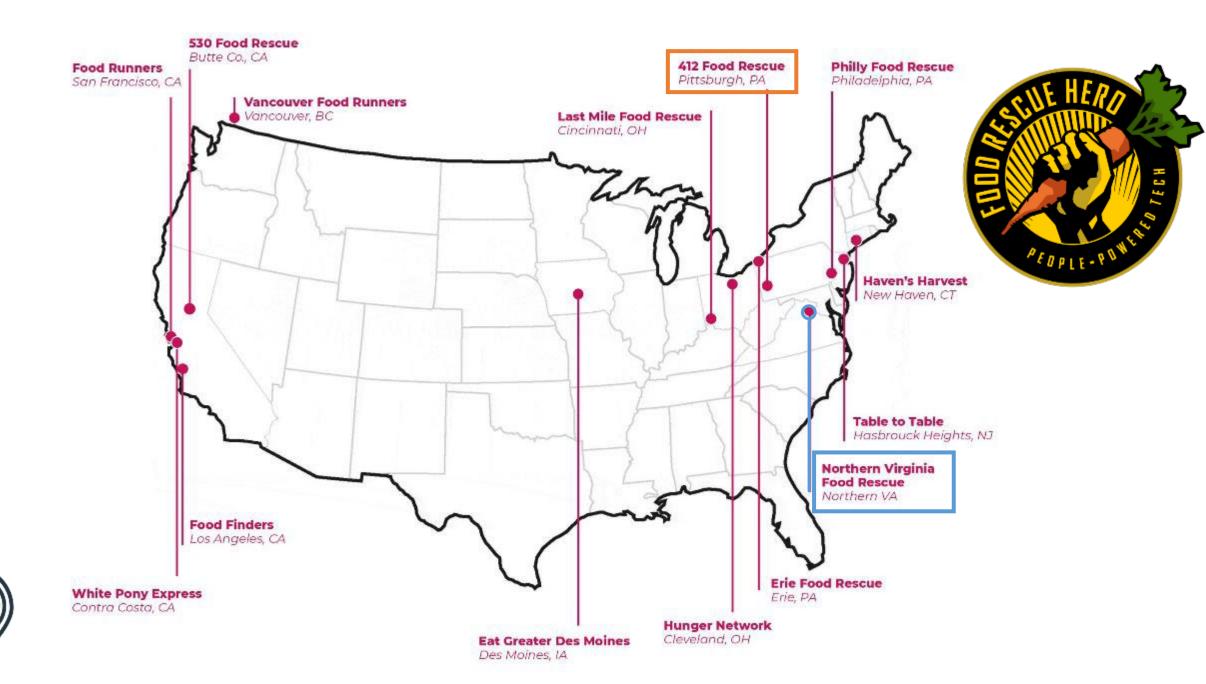

## **Northern Virginia Food Rescue**

MISSION: NOVA-FR is an innovative network of donor, volunteer, and distribution partners improving food resiliency and accessibility for our Northern Virginia community.

\*Our goal is to create a network of community-based Food Rescue Programs in all of the Northern Virginia counties. This will allow us to collect real-time data on the need for the entire region and provide logistics to ensure available food is directed where it is most needed.