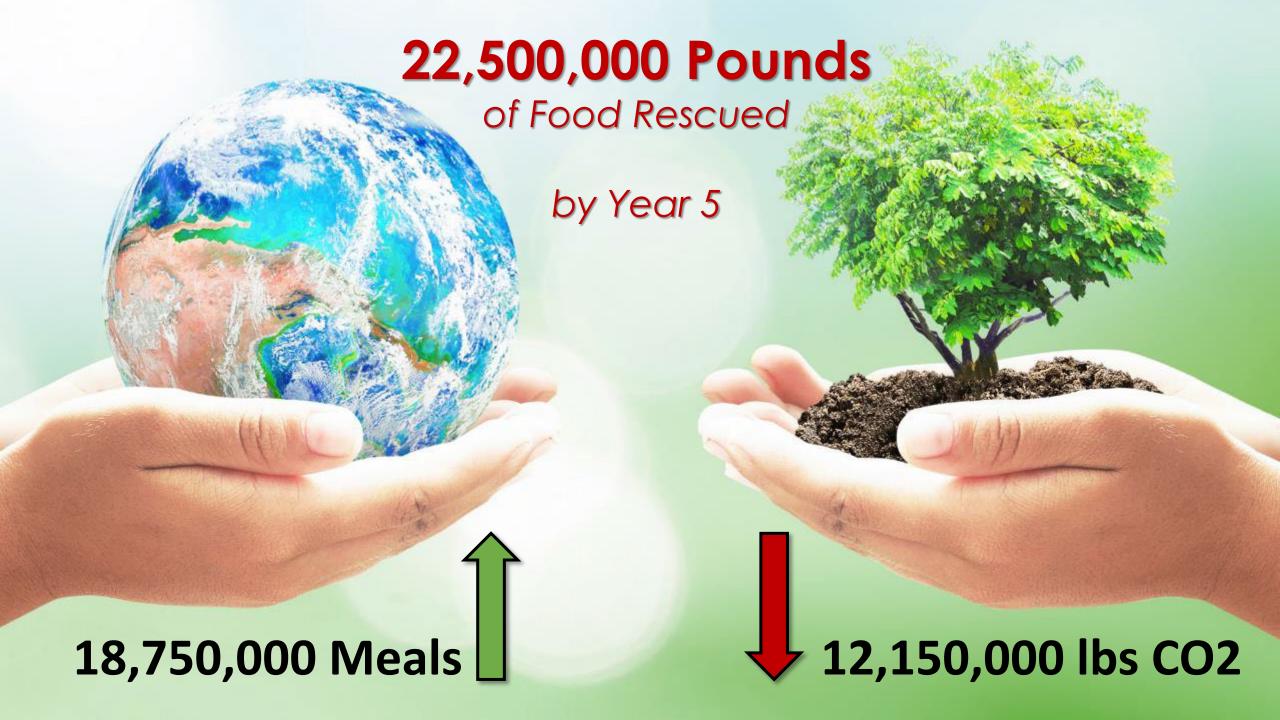

## **Operational Statistics**

Aug 2019 – Now

| Volunteers (completed at least one reso | cue) 917                      |                                                                                                                                                                                                                                                                                                                                                                                                                                                                                                                                                                                                                                                                                                                                                                                                                                                                                                                                                                                                                                                                                                                                                                                                                                                                                                                                                                                                                                                                                                                                                                                                                                                                                                                                                                                                                                                                                                                                                                                                                                                                                                                                |  |
|-----------------------------------------|-------------------------------|--------------------------------------------------------------------------------------------------------------------------------------------------------------------------------------------------------------------------------------------------------------------------------------------------------------------------------------------------------------------------------------------------------------------------------------------------------------------------------------------------------------------------------------------------------------------------------------------------------------------------------------------------------------------------------------------------------------------------------------------------------------------------------------------------------------------------------------------------------------------------------------------------------------------------------------------------------------------------------------------------------------------------------------------------------------------------------------------------------------------------------------------------------------------------------------------------------------------------------------------------------------------------------------------------------------------------------------------------------------------------------------------------------------------------------------------------------------------------------------------------------------------------------------------------------------------------------------------------------------------------------------------------------------------------------------------------------------------------------------------------------------------------------------------------------------------------------------------------------------------------------------------------------------------------------------------------------------------------------------------------------------------------------------------------------------------------------------------------------------------------------|--|
| Completed Rescues                       | 26,420                        |                                                                                                                                                                                                                                                                                                                                                                                                                                                                                                                                                                                                                                                                                                                                                                                                                                                                                                                                                                                                                                                                                                                                                                                                                                                                                                                                                                                                                                                                                                                                                                                                                                                                                                                                                                                                                                                                                                                                                                                                                                                                                                                                |  |
| lbs Rescued                             | 3,141,000                     |                                                                                                                                                                                                                                                                                                                                                                                                                                                                                                                                                                                                                                                                                                                                                                                                                                                                                                                                                                                                                                                                                                                                                                                                                                                                                                                                                                                                                                                                                                                                                                                                                                                                                                                                                                                                                                                                                                                                                                                                                                                                                                                                |  |
| lbs Redistributed                       | 16,580,000                    |                                                                                                                                                                                                                                                                                                                                                                                                                                                                                                                                                                                                                                                                                                                                                                                                                                                                                                                                                                                                                                                                                                                                                                                                                                                                                                                                                                                                                                                                                                                                                                                                                                                                                                                                                                                                                                                                                                                                                                                                                                                                                                                                |  |
| lbs Food Scraps for Farmers             | 304,105                       |                                                                                                                                                                                                                                                                                                                                                                                                                                                                                                                                                                                                                                                                                                                                                                                                                                                                                                                                                                                                                                                                                                                                                                                                                                                                                                                                                                                                                                                                                                                                                                                                                                                                                                                                                                                                                                                                                                                                                                                                                                                                                                                                |  |
| lbs Direct Home Deliveries              | 350,000                       |                                                                                                                                                                                                                                                                                                                                                                                                                                                                                                                                                                                                                                                                                                                                                                                                                                                                                                                                                                                                                                                                                                                                                                                                                                                                                                                                                                                                                                                                                                                                                                                                                                                                                                                                                                                                                                                                                                                                                                                                                                                                                                                                |  |
| Total Pounds                            | 20,574,000                    | The state of the s |  |
|                                         | (Meals Equivalent 17,145,000) |                                                                                                                                                                                                                                                                                                                                                                                                                                                                                                                                                                                                                                                                                                                                                                                                                                                                                                                                                                                                                                                                                                                                                                                                                                                                                                                                                                                                                                                                                                                                                                                                                                                                                                                                                                                                                                                                                                                                                                                                                                                                                                                                |  |
|                                         | 1 (0)                         |                                                                                                                                                                                                                                                                                                                                                                                                                                                                                                                                                                                                                                                                                                                                                                                                                                                                                                                                                                                                                                                                                                                                                                                                                                                                                                                                                                                                                                                                                                                                                                                                                                                                                                                                                                                                                                                                                                                                                                                                                                                                                                                                |  |