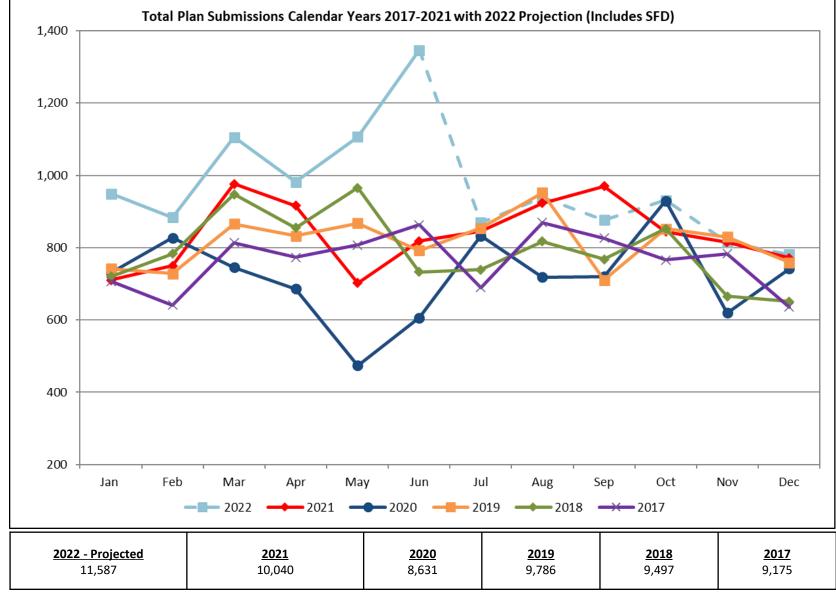

## Building Plan Submissions

11,587 Building Plan Submissions Projected in Calendar Year 2022

• Up 1,547 over 2021

Small Business Project Management Program