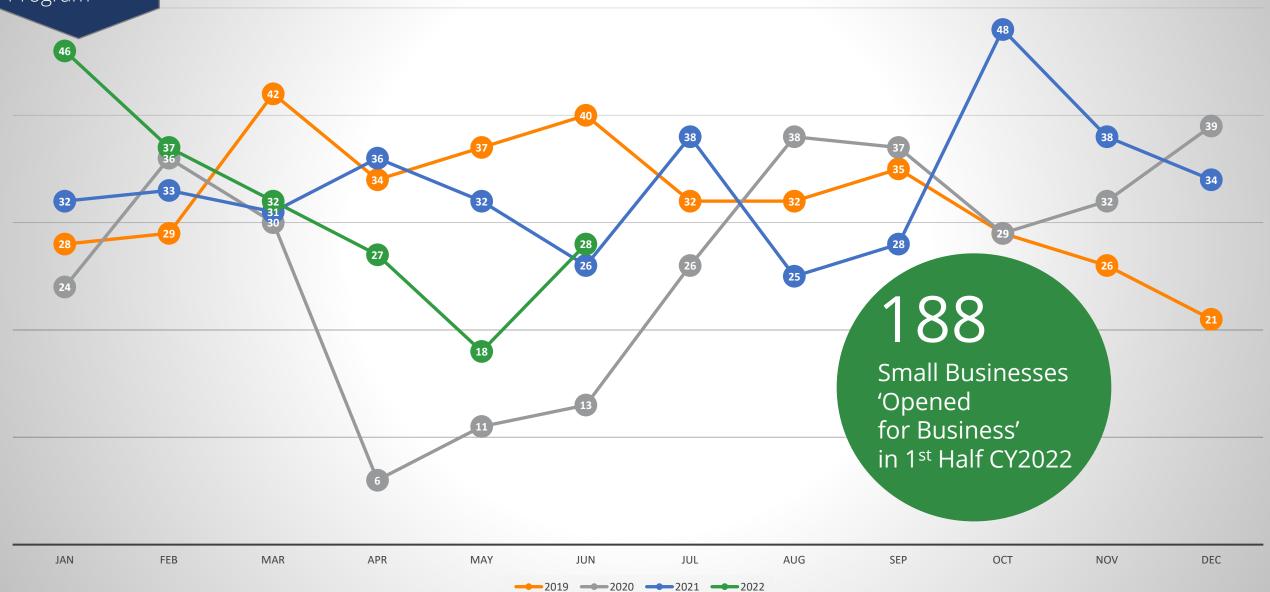

|
|                                                 | · · · · · · · · · · · · · · · · · · · |      |      | <ul> <li>Control of the control of the control</li></ul> |



Development Services Performance Measures (Cont'd.)

## Building Plan Submissions

11,587 Building Plan Submissions Projected in Calendar Year 2022

• Up 1,547 over 2021





Small Business Project Management Program

#### **Number of Small Businesses 'Open for Business'**

CY2019 - 1HCY2022