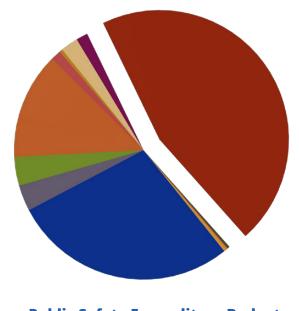

### Expenditure Budget: \$198,199,186

45.6% of Public Safety

### Public Safety Expenditure Budget: \$434,689,650