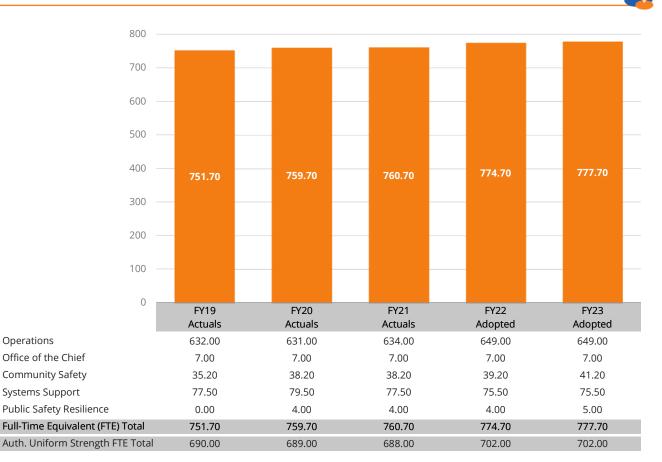

#### **Programs:**

- Operations: \$117,082,041
- Office of the Chief: \$1,738,392
- Community Safety: \$6,541,185
- Systems Support: \$48,693,148
- Station/Company Operating Services: \$23,319,987
- Public Safety Resilience: \$824,432