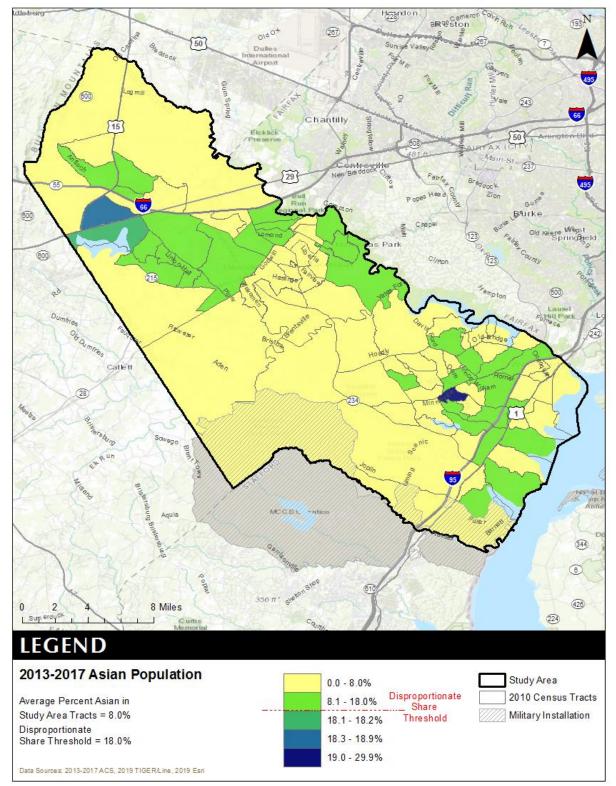

ds accounted for 8.0 percent of the population in 2017. Map 1 shows the Asian populations in 2017. There were two areas that saw a disproportionate share of Asian households in 2017.

The black population is most heavily concentrated in the southeastern part of the Area. The highest concentrations of black households accounted for 42.3 to 51.4 percent of the population in Census tracts along the southeastern edge of the County.

Hispanic households accounted for 23.9 percent of the population in 2017. The highest concentrations of Hispanic households were seen in areas in and adjacent to the cities of Manassas and Manassas Park and the eastern portion of the County. The areas with the highest concentrations of Hispanic households held between 49.7 and 69.9 percent.



2017 ACS, Tigerline



Map 2 2017 Black Households Prince William Area

2017 ACS, Tigerline



Map 3 2017 Hispanic Households

Prince William Area 2017 ACS, Tigerline



### CR-40 - Monitoring 91.220 and 91.230

Describe the standards and procedures used to monitor activities carried out in furtherance of the plan and used to ensure long-term compliance with requirements of the programs involved, including minority business outreach and the comprehensive planning requirements

#### County Executive/Board of County Supervisors (BOCS)

Per the 1992 Board of County Supervisors formal resolution concerning "affordable housing", the Office of Housing and Community Development prepares detailed reports of all housing and community development activities for the County Executive and the Board of County Supervisors. O