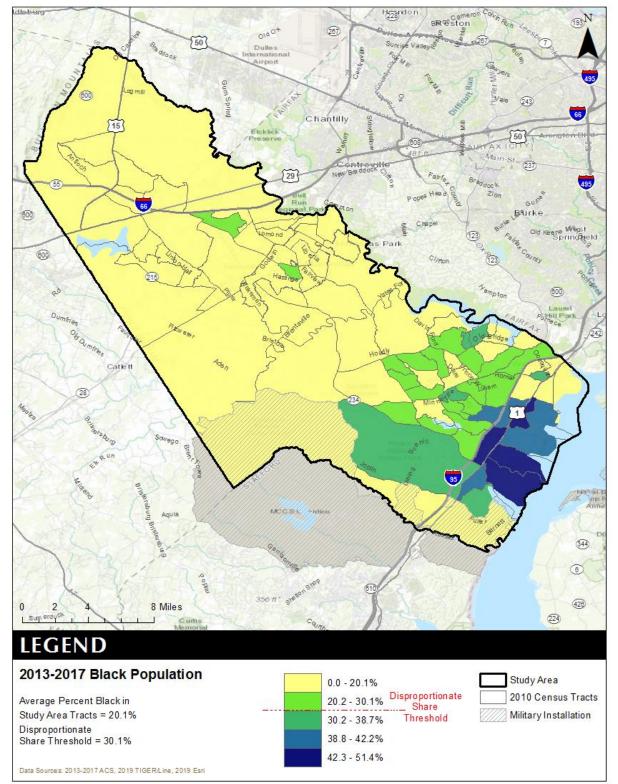

Asian populations in 2017. There were two areas that saw a disproportionate share of Asian households in 2017.

The black population is most heavily concentrated in the southeastern part of the Area. The highest concentrations of black households accounted for 42.3 to 51.4 percent of the population in Census tracts along the southeastern edge of the County.

Hispanic households accounted for 23.9 percent of the population in 2017. The highest concentrations of Hispanic households were seen in areas in and adjacent to the cities of Manassas and Manassas Park and the eastern portion of the County. The areas with the highest concentrations of Hispanic households held between 49.7 and 69.9 percent.



2017 ACS, Tigerline



Map 2 2017 Black Households Prince William Area

2017 ACS, Tigerline



Map 3 2017 Hispanic Households

Prince William Area 2017 ACS, Tigerline



### CR-40 - Monitoring 91.220 and 91.230

Describe the standards and procedures used to monitor activities carried out in furtherance of the plan and used to ensure long-term compliance with requirements of the programs involved, including minority business outreach and the comprehensive planning requirements

#### County Executive/Board of County Supervisors (BOCS)

Per the 1992 Board of County Supervisors formal resolution concerning "affordable housing", the Office of Housing and Community Development prepares detailed reports of all housing and community development activities for the County Executive and the Board of County Supervisors. One of the main sections of the report is ongoing Consolidated Plan devel