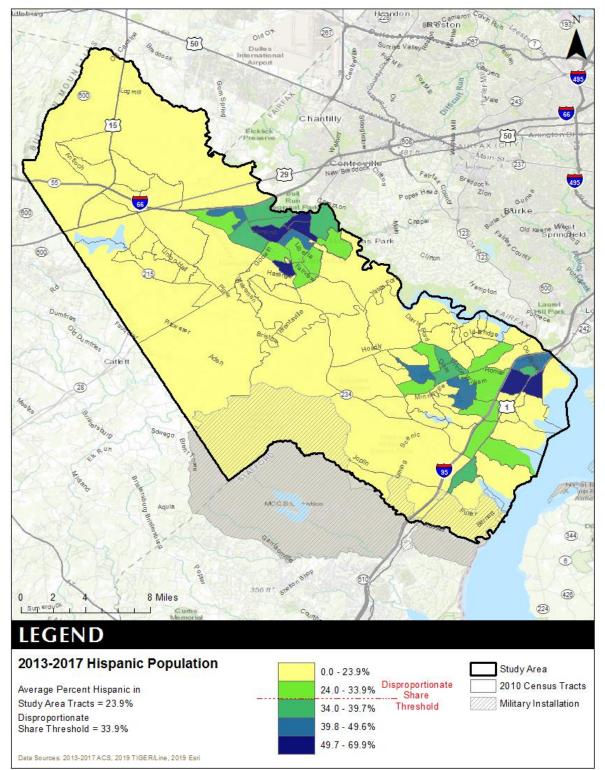

share of Asian households in 2017.

The black population is most heavily concentrated in the southeastern part of the Area. The highest concentrations of black households accounted for 42.3 to 51.4 percent of the population in Census tracts along the southeastern edge of the County.

Hispanic households accounted for 23.9 percent of the population in 2017. The highest concentrations of Hispanic households were seen in areas in and adjacent to the cities of Manassas and Manassas Park and the eastern portion of the County. The areas with the highest concentrations of Hispanic households held between 49.7 and 69.9 percent.



2017 ACS, Tigerline



Map 2 2017 Black Households Prince William Area

2017 ACS, Tigerline



Map 3 2017 Hispanic Households

Prince William Area 2017 ACS, Tigerline



### CR-40 - Monitoring 91.220 and 91.230

Describe the standards and procedures used to monitor activities carried out in furtherance of the plan and used to ensure long-term compliance with requirements of the programs involved, including minority business outreach and the comprehensive planning requirements

#### County Executive/Board of County Supervisors (BOCS)

Per the 1992 Board of County Supervisors formal resolution concerning "affordable housing", the Office of Housing and Community Development prepares detailed reports of all housing and community development activities for the County Executive and the Board of County Supervisors. One of the main sections of the report is ongoing Consolidated Plan development and implementation. Other sections include new proposals for funding