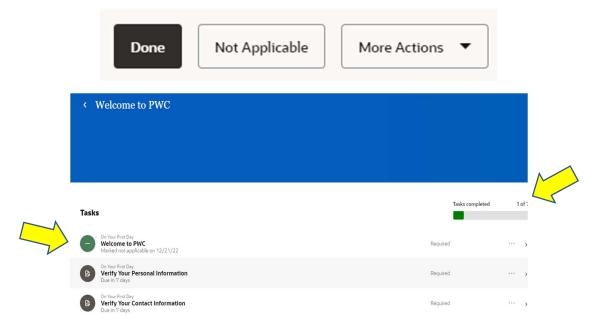

Select the **arrow** on the right of each task to open.

| <    | Welcome to PWC                                                        |                 |        |
|------|-----------------------------------------------------------------------|-----------------|--------|
|      |                                                                       |                 |        |
| -    |                                                                       |                 |        |
| Task | s                                                                     | Tanks completed | 0 of 7 |
| 0    | On thus Pres Day<br>Welcome to PWC<br>Log in 17 days                  | Required        |        |
| B    | On New Post Day<br>Verify Your Personal Information<br>Date to 2 days | Required        |        |
| B    | On Your Free Day<br>Verify Your Contact Information<br>Case 37 Juny   | Required        | ,      |
| B    | On Your Pred Day<br>Submit Your Tax Withholdings<br>Date 17 Jays      | Required        |        |
| B    | On Your Pers Day<br>Submit Your Payment Methods<br>Day 19 July        | Required        | >      |
| B    | On thus Peer Day Add Your Emergency Contacts Day in 7 day             | Required        |        |
| 0    | On Your Print Day Benefits Enrolment Due in 7 days                    | Required        |        |

Once a task is open you will have three choices: **Go to task application** and mark **Done**, **Not Applicable**, or **More Actions** (Save to Calendar). Once you select **Done** the task will show completed.