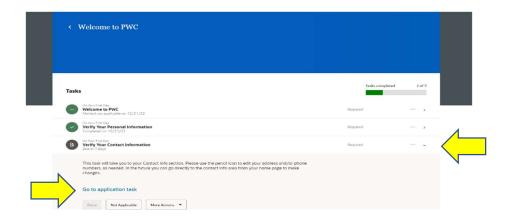

## Completing Task 3 Verify your Contact Information:

Select the arrow on the right to open the task. Select Go to application task.

Verify and update your **Communication**. Select **the pencil icon** it o edit existing information. You may add or edit phone numbers here, keep in mind any type of communication with the word **"work"** in it will be visible in the PWC Directory.

Select **Done** to complete Task 3 Verify Your Contact Information.