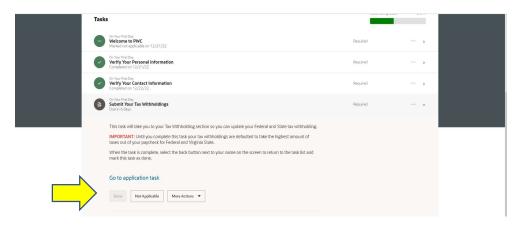

## Completing Task 4 Submit Your Tax Withholdings:

Select the arrow on the right to open the task. Select Go to application task.

**Note**: Until you complete the tax withholding section your tax withholding will default to the highest withholding amount. If you are not a resident of Virginia pay careful attention to the State Tax withholding section as multiple forms must be completed.