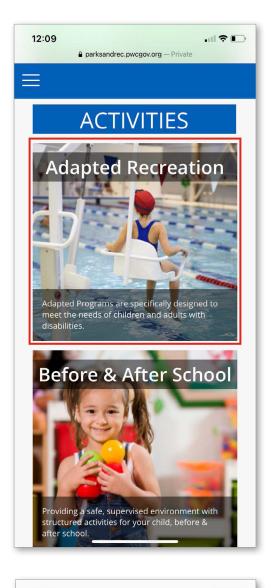

# Finding Activities By Category

1. To quickly find upcoming programs by categories that are happening soon, scroll down to Activities. Click on the tile you wish to view programs for. For example, if you wish to register for an upcoming Adapted Recreation program, click on Adapted Recreation.

2. Once you've selected the tile you wish to view programs for, you can now view detailed information on specific programs. Clicking on each grey box will auto populate additional information for that specific program. For example, if you would like to view more information on Adapted Recreation, click one or both of the grey Adapted Recreation boxes.