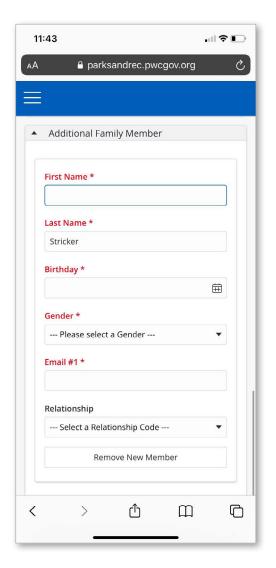

#### 4. Click 'Add New Member'

5. Fill out the form and click Save. You can now register your child(ren) for programs.