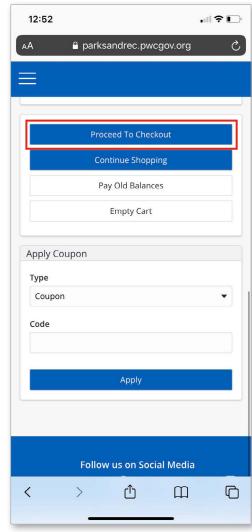

Next, click the blue 'Add to Cart' button.

Check the box to select your programs, then click 'Continue'.

In your shopping cart, scroll down to 'Proceed to Checkout'.

Select your payment method and click 'Apply'. Enter your payment details.