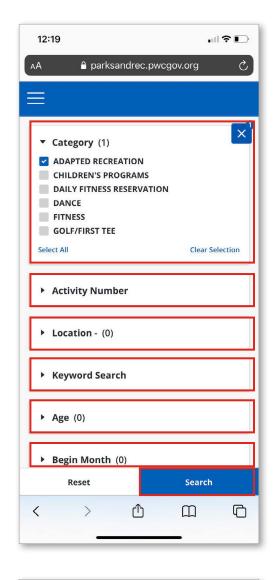

Click the filter in the upper right-hand corner to search by a different category, activity number, location, keyword search, age or begin month. To clear your search, click the 'Reset' button.

To clear your search, click the 'Reset' button.

### Using Search Activities

You can also find activities using the Search Activities button at the top of the homepage. To do this, click Search Activities.

You can now find programs based on Category, Activity Number, Location, Keyword Search, Age or Begin Month. Click the filter button in the upper right-hand corner to begin your search.