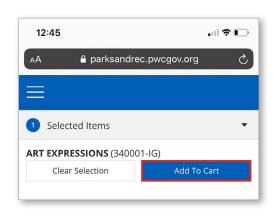

Next, click the blue 'Add to Cart' button.

Check the box to select your programs, then click 'Continue'.

In your shopping cart, scroll down to 'Proceed to Checkout'.

Select your payment method and click 'Apply'. Enter your payment details.