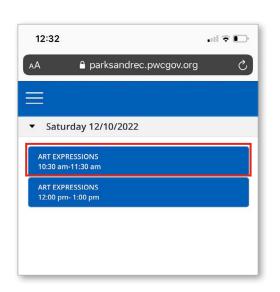

Click on the blue dots for more information.

Next, click on the program for the date(s) and time you wish to register.

After you click on the program you wish to select, you will see 'Selected Items' pop up at the bottom of the screen. Click this.