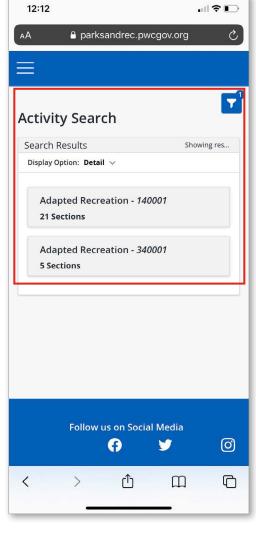

You will now see all the corresponding classes for Adapted Recreation.

.ıl 🗢 🔳 3:32 **Activity Search** Search Results Showing res... Display Option: Detail  $\vee$ Adapted Recreation - 140001 21 Sections Description ADAPTED AQUAZUMBA Location CHINN AQUATICS & FITNESS CENTER 01/13/2023 -01/27/2023 Dates Times 5:25 pm - 6:15 pm Days \$34.00 Availability Available Add To Cart  $\stackrel{\triangle}{=}$ More ADAPTED AQUAZUMBA Description CHINN AQUATICS & Location **FITNESS CENTER** Ages Û <  $\square$ Ф

Click the filter in the upper right-hand corner to search by a different category, activity number, location, keyword search, age or begin month. To clear your search, click the 'Reset' button.

To clear your search, click the 'Reset' button.