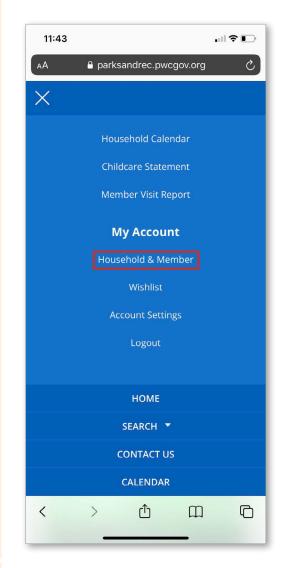

1. From the homepage, click the "Hamburger" menu in the upper left-hand corner.

2. Click the drop-down arrow under 'My Account'.

3. Scroll down to 'My Account' and click on 'Household & Member'.