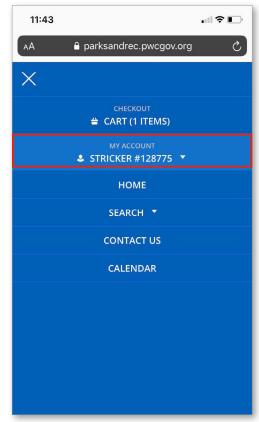

1. From the homepage, click the "Hamburger" menu in the upper left-hand corner.

2. Click the drop-down arrow under 'My Account'.

3. Scroll down to 'My Account' and click on 'Household & Member'.