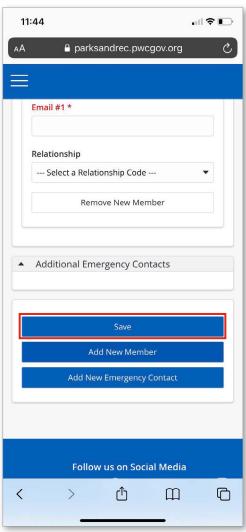

#### 4. Click 'Add New Member'

5. Fill out the form and click Save. You can now register your child(ren) for programs.