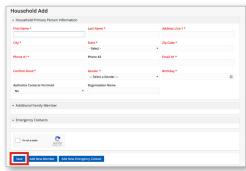

1. From the homepage, click the "Hamburger" menu in the upper left-hand corner.

2. Click the drop-down arrow under 'My Account'.

3. Scroll down to 'My Account' and click on 'Household & Member'.

#### 4. Click 'Add New Member'

5. Fill out the form and click Save. You can now register your child(ren) for programs.