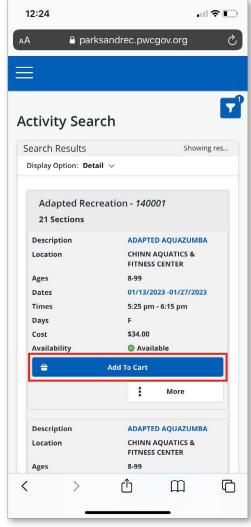

### Registering for a Program

1. Once you've found the program you wish to register for, click the blue Add to Cart button under your preferred date and time.

Note: If you are a new user and you are registering for Children's Programs, you will first need to make sure your child is added to your household in your account BEFORE you can register. To update your household, see Updating My Household instructions in the beginning of this guide.