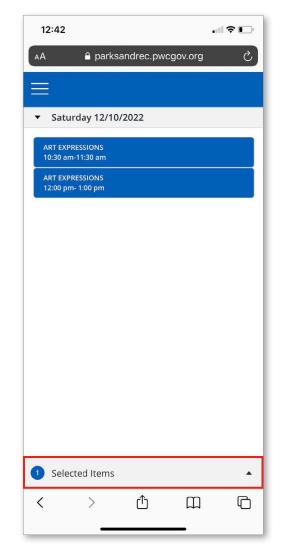

Click on the blue dots for more information.

Next, click on the program for the date(s) and time you wish to register.

After you click on the program you wish to select, you will see 'Selected Items' pop up at the bottom of the screen. Click this.