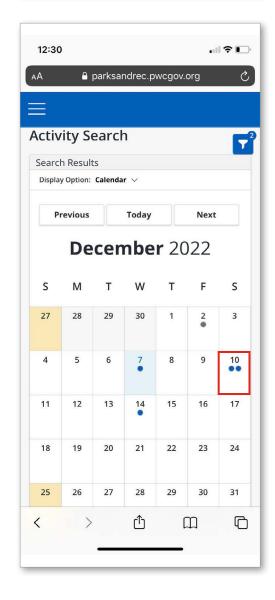

You can also view these classes by Listing or Calendar. To do this, change your Display Option by clicking Listing or Calendar.

.ıl 🗢 🗀 12:30 S **Activity Search** Search Results Showing res... Display Option: Detail  $\vee$ Listing Adapted Detail 2001 Calendar 21 Section. Adapted Recreation - 340001 5 Sections Follow us on Social Media 0 A < > Û 

Keep in mind however, if you select the Calendar display option, you will not be able to see full details for programs. You will only see blue dots on the calendar. Any programs on the calendar in grey are not currently available for registration. Programs in blue can be added to cart.

Click on the blue dots for more information.

Next, click on the program for the date(s) and time you wish to register.

After you click on the program you wish to select, you will see 'Selected Items' pop up at the bottom of the screen. Click this.