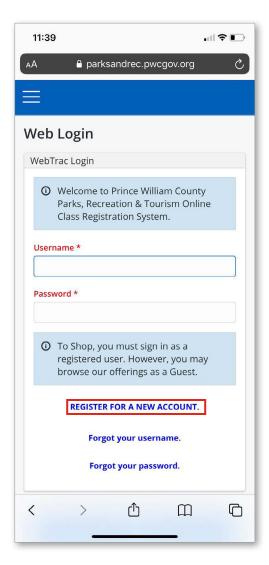

### **For Existing Users**

If you are an existing user, login with your username and password.

#### **For New Users**

If you do not yet have an account, click on Register for a New Account.

To create your new account, fill out the form and click save. Once your account has been created, you will receive an email with your Username and Password. You can now register for programs.

Please note: To Shop, you must sign in as a registered user. However, you may browse our offerings as a Guest.