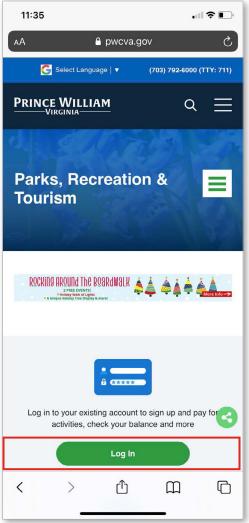

### How To Register for Classes & Programs



Mobile Version





1. In your web browser, visit www.pwcparks.org



### **Logging In**

2. On the homepage, click the green 'Login' button.

### **For Existing Users**

If you are an existing user, login with your username and password.



#### **For New Users**

If you do not yet have an account, click on Register for a New Account.

To create your new account, fill out the form and click save. Once your account has been created, you will receive an email with your Username and Password. You can now register for programs.

Please note: To Shop, you must sign in as a registered user. However, you may browse our offerings as a Guest.





# **Updating My Household**

**Note:** To register for Children's Programs, your child(ren) will first need to be added to your household within your account. The system will not allow you to register for any Children's Programs before doing so.

1. From the homepage, click the "Hamburger" menu in the upper left-hand corner.



2. Click the drop-down arrow under 'My Account'.



3. Scroll