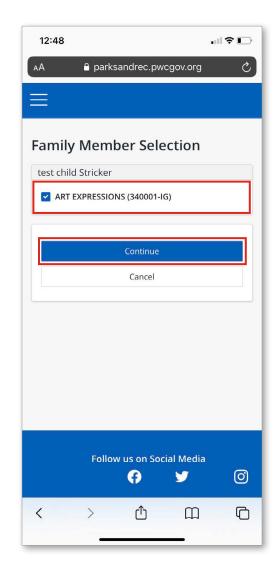

Next, click the blue 'Add to Cart' button.

Check the box to select your programs, then click 'Continue'.

In your shopping cart, scroll down to 'Proceed to Checkout'.

Select your payment method and click 'Apply'. Enter your payment details.