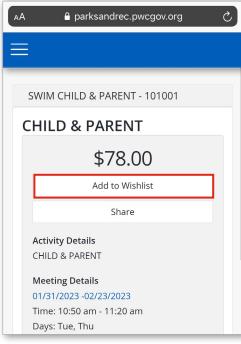

# Add a Class/Program to Wishlist

If there is a program or class you would like to save but are not ready to checkout, you can add the class/program to your wishlist and then add it to your cart at a later time. To do this, make sure you are logged into your account. Once you've clicked on the class or program, click the 'Add to Wishlist' button.