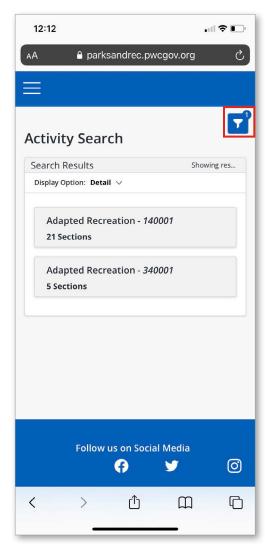

2. Once you've selected the tile you wish to view programs for, you can now view detailed information on specific programs. Clicking on each grey box will auto populate additional information for that specific program. For example, if you would like to view more information on Adapted Recreation, click one or both of the grey Adapted Recreation boxes.

You will now see all the corresponding classes for Adapted Recreation.

.ıl 🗢 🔳 3:32 **Activity Search** Search Results Showing res... Display Option: Detail  $\vee$ Adapted Recreation - 140001 21 Sections Description ADAPTED AQUAZUMBA Location CHINN AQUATICS & FITNESS CENTER 01/13/2023 -01/27/2023 Dates Times 5:25 pm - 6:15 pm Days \$34.00 Availability Available Add To Cart  $\stackrel{\triangle}{=}$ More ADAPTED AQUAZUMBA Description CHINN AQUATICS & Location **FITNESS CENTER** Ages Û <  $\square$ Ф

Click the filter in the upper right-hand corner to search by a different category, activity number, location, keyword search, age or begin month. To clear your search, click the 'Reset' button.

To clear your search, click the 'Reset' button.