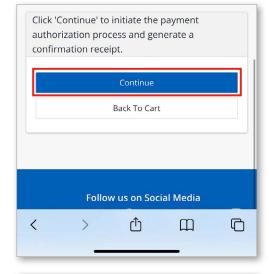

Click 'Continue' to initiate the payment authorization process and generate a confirmation receipt.

That's it, you are now registered!