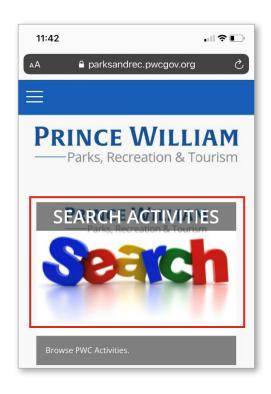

### Using Search Activities

You can also find activities using the Search Activities button at the top of the homepage. To do this, click Search Activities.

You can now find programs based on Category, Activity Number, Location, Keyword Search, Age or Begin Month. Click the filter button in the upper right-hand corner to begin your search.