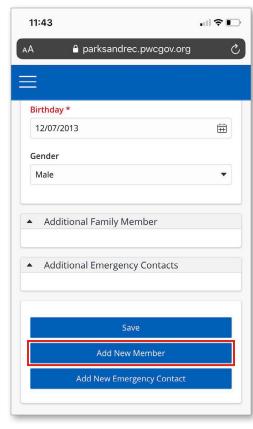

#### 4. Click 'Add New Member'

5. Fill out the form and click Save. You can now register your child(ren) for programs.