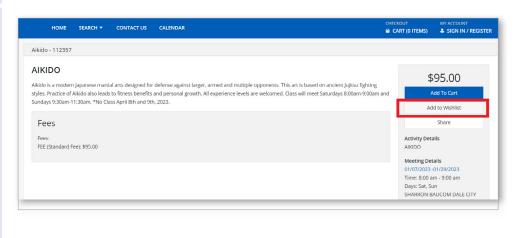

#### Add a Class/ Program to Wishlist

If there is a program or class you would like to save but are not ready to checkout, you can add the class/program to your wishlist and then add it to your cart at a later time. To do this, make sure you are logged into your account. Once you've clicked on the class or program, click the 'Add to Wishlist' button on the far right.