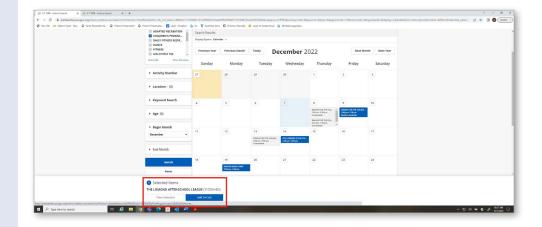

#### Using Search Activities

You can also find activities using the Search Activities button at the top of the homepage. To do this, click Search Activities.

Follow us on Social Media

(f) 🏏 💿

Use the left window to find programs based on Category, Activity Number, Location, Keyword Search, Age or Begin Month. Then, click Search. To clear your results, click 'Reset'.