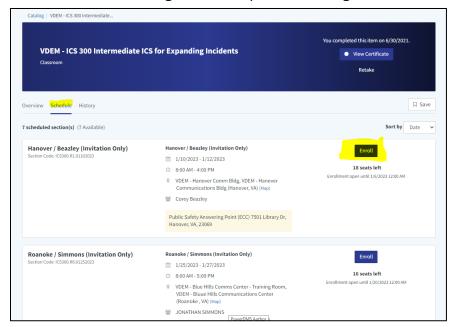

#### **Enrolling in a Course**

1. Once logged in, the search box is located on the upper right side of the home screen.

- 2. Type in the course title or number (i.e., ICS 300, 290, HSEEP) and options will appear in the drop down. Select the correct course from the list or click "See all results."
- 3. The course page will show a synopsis of the course. To see scheduled offerings, click "Schedule." Click "Enroll" to register for a specific offering of the course.