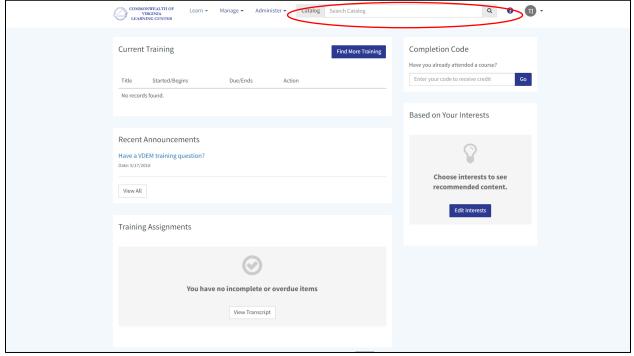

#### **Enrolling in a Course**

1. Once logged in, the search box is located on the upper right side of the home screen.

- 2. Type in the course title or number (i.e., ICS 300, 290, HSEEP) and options will appear in the drop down. Select the correct course from the list or click "See all results."
- 3. The course page will show a synopsis of the course. To see scheduled offerings, click "Schedule." Click "Enroll" to register for a specific offering of the course.