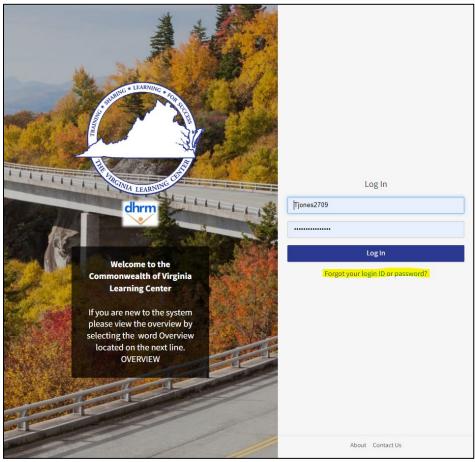

### **Forgot Login ID or Password**

If you have an existing COVLC account but have forgotten the Login ID or Password, those can be retrieved or reset using the "Forgot your login ID or password?" link on the login page.