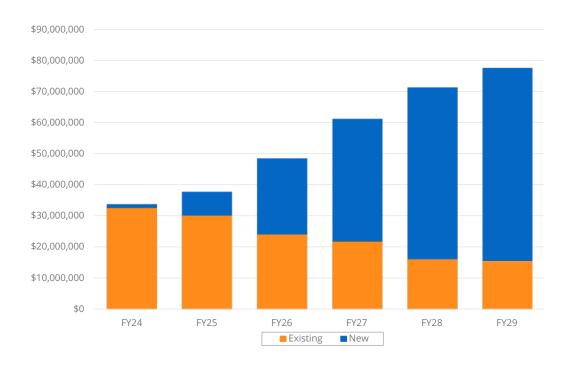

### FY2024-2029 County Debt Service (Existing and New) by Project Category

\$16,430,676

\$36,827,596

69.15%

\$42,623,872

\$29,723,381

41.08%

\$24,121,797

#### **County Debt Service Expenditures (Existing and New)**

Projected Principal and Interest Payments (Does Not Include Schools Debt Service)

- 2. School Projects Information about the Schools capital plan is available on their website: <a href="http://www.pwcs.edu">http://www.pwcs.edu</a>.
- C. Existing Debt The total FY24 debt service on financing issued prior to spring FY23, including the PWC Schools Capital Improvement Program, is \$138.4 million. The County's portion of existing debt service is \$32.7 million. The Schools' portion of existing debt service is \$105.7 million.

- 1. Retired County Debt Western District Police Station and Yorkshire Fire Station debt service was retired in FY23.
- **2. Retired School Debt** The Dominion Elementary School, Mountain View Elementary School Addition, and Occoquan Elementary School Addition debt service was retired in FY23.
- **3. Total Existing Debt Service Principal and Interest** The FY24 existing debt service consists of principal and interest payments. The estimated FY24 principal payment is \$101.0 million and the estimated FY24 interest payment is \$37.4 million. All principal and interest payments are made from the County's general fund. Revenue support for payments is transferred from fire levy, stormwater fees and recordation tax designated for transportation.
- **4. Total Existing Debt Payments to Maturity** The total existing debt payments (principal and interest) through FY43 is projected to be \$216.3 million for County Debt and \$1,025.8 million for School Debt.