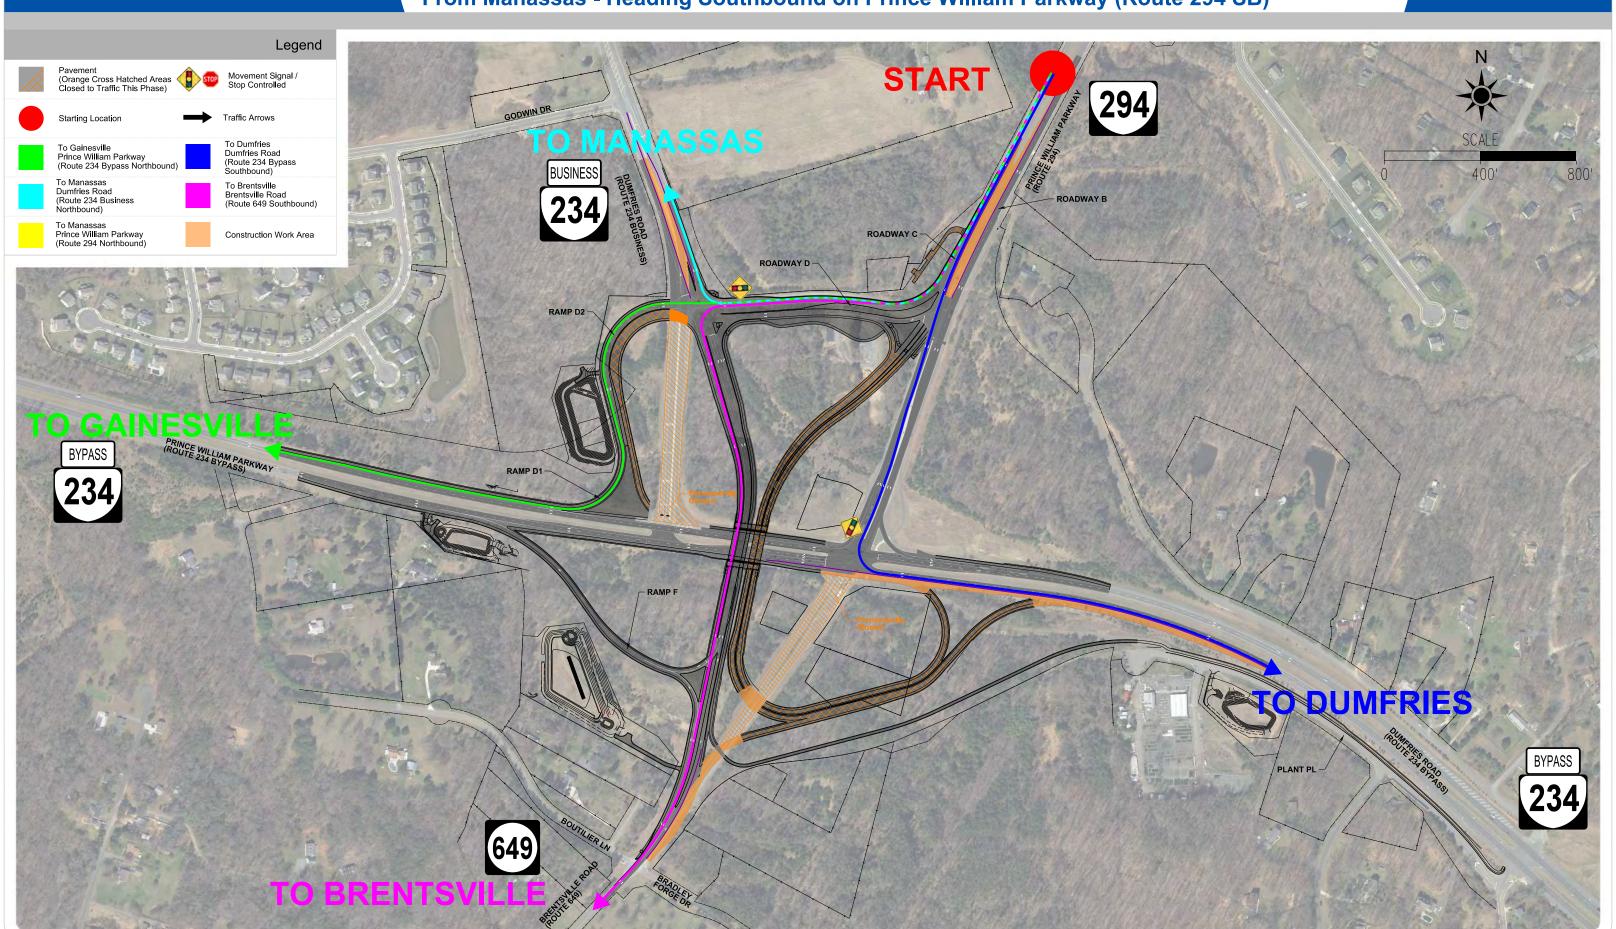

# Route 234-Brentsville Road Interchange Project Construction Phase 2 - Interchange Destination Routing From Manassas - Heading Southbound on Prince William Parkway (Route 294 SB)

(5 of 6)

Design Build Team