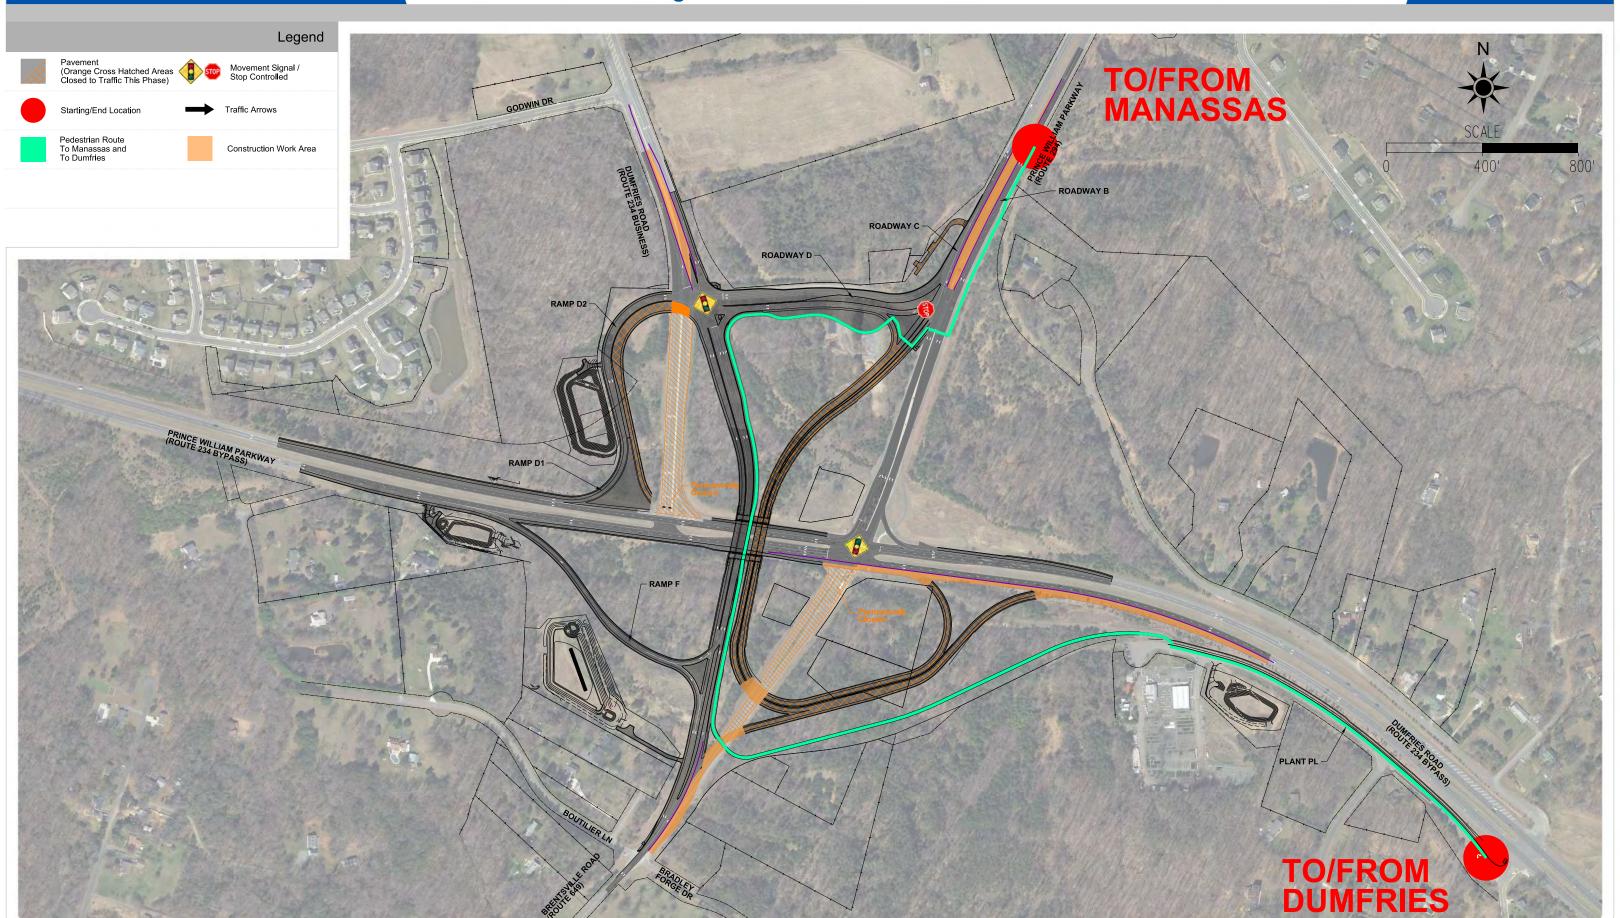

## Route 234-Brentsville Road Interchange Project Construction Phase 2 - Interchange Destination Routing

**Shared Use Path Routing** 

(6 of 6)

WAGMAN

Design Build Team

VDOT PROJECT
0234-076-323
PWC PROJECT
SPR2022-00379 S02