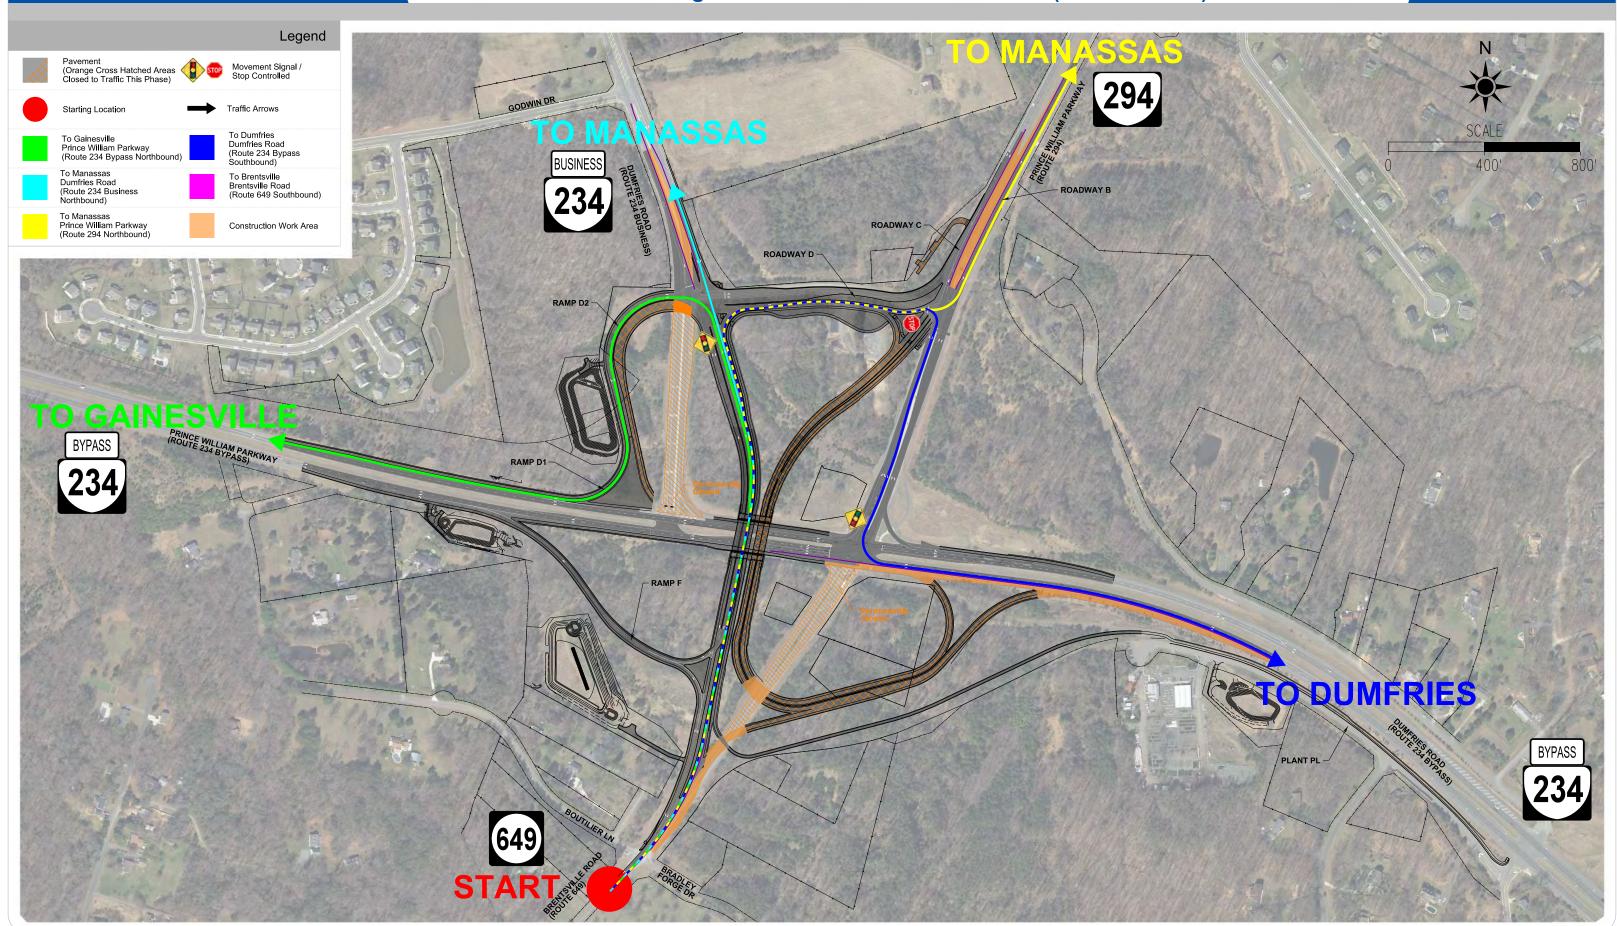

(1 of 6)

WAGMAN

Design Build Team

Route 234-Brentsville Road Interchange Project
Construction Phase 2 - Interchange Destination Routing
From Brentsville - Heading Northbound on Brentsville Road (Route 649 NB)