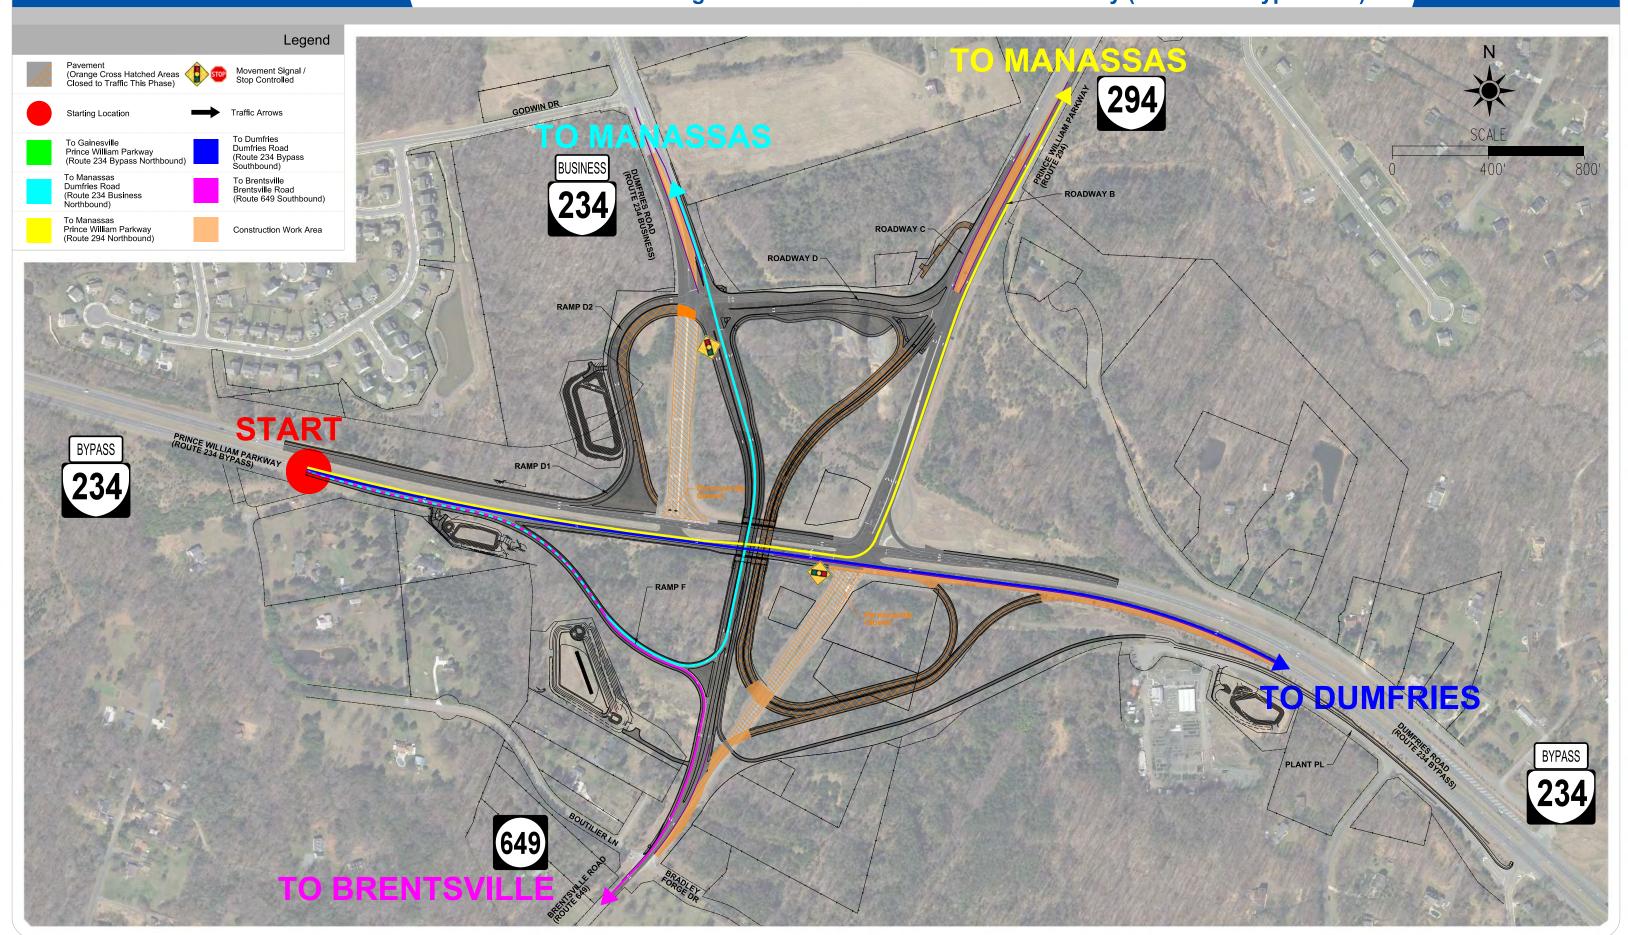

Design Build Team

Route 234-Brentsville Road Interchange Project Construction Phase 2 - Interchange Destination Routing

(2 of From Gainesville- Heading Southbound on Prince William Parkway (Route 234 Bypass SB)