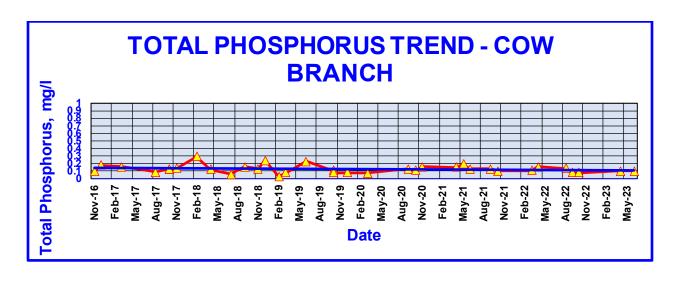

Raleigh, North Carolina. February 2016.
- Novak, M. A. and R. W. Bode. 1992. Percent model affinity: a new measure of macroinvertebrate community composition. Journal of North American Benthological Society 11 (1): 80-85.
- Tennessee Department of Environment and Conservation. 2011. Quality system standard operating procedure for macroinvertebrate stream surveys. Division of Water Pollution Control. Nashville, Tennessee.
- Virginia Department of Environmental Quality. 2008. Biological monitoring program: quality assurance project plan for wadeable streams and rivers. Division of Water Quality, Office of Water Quality Monitoring and Assessment Programs, Richmond, VA.

Project Number 151280002.001

# Appendix Q In-Stream Monitoring Summary

# **Dawkins Branch**







# **Cow Branch**







# **Neabsco Creek**







#### **Bull Run**







# **Purcell**







# Appendix R Floatables Monitoring Report



Tel. 571.379.7514

Fax. 571.379.8305

www.pwswcd.org

# **Prince William County Floatable Survey**

# 2023 Fiscal Year Report

Figure 1. Top on the list of floatable Items collected during the 1st Quarter



Monitoring during the 1st Quarter showed a high number of plastic bags, plastic wrappers, plastic bottles, and disposable cups/cutlery at all five sites. This has been the same trend recorded in 2021 and 2022. While plastic bags were dominant at Flat Branch, plastic bottles, plastic wrappers, and PPE were dominant at Dawkin's Branch. Manassas Forge had a variety of items with plastic bags, bottles, wrappers, and disposable cups/cutlery significantly present.

#### Com