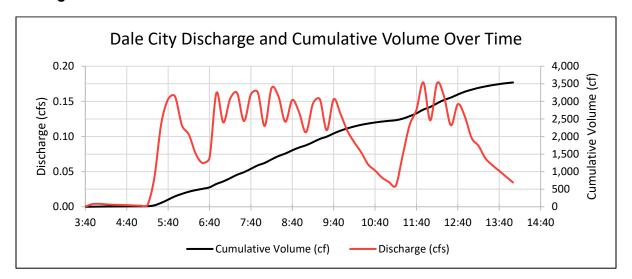

|
| 22       | 02:00          | 102,047.41  | 4.17      | 209                        |
| 23       | 04:40          | 100,278.80  | 4.10      | 205                        |
| 24       | 07:20          | 102,520.73  | 4.19      | 210                        |

\*5.0 L sample

WSP USA Environment & Infrastructure Solutions, Inc.

### SITE #4684; DALE CITY, VA

Flow rate reached 0.177 cfs. The apparent oscillation in water level could be a result of the suction line sampling drawing down low flow levels. The storm event hydrograph compared with cumulative volume can be seen in Figure 2. Table 2 lists the proportion of each sample mixed with the flow-weighted composite. The flow-weighted composite volume was adjusted to incorporate representative volumes from the collected samples.





Table 2: Summary of Flow Weighted Composite - Site #4684

| Bottle # | Time of Sample | Volume (cf) | % of Flow | Flow Weighted Volume (mL)* |
|----------|----------------|-------------|-----------|----------------------------|
| 1        | 05:20          | 24.70       | 0.74      | 37                         |
| 2        | 05:40          | 162.80      | 4.91      | 245                        |
| 3        | 06:00          | 163.57      | 4.93      | 247                        |
| 4        | 06:20          | 107.29      | 3.23      | 162                        |
| 5        | 06:40          | 79.04       | 2.38      | 119                        |
| 6        | 07:00          | 169.15      | 5.10      | 255                        |
| 7        | 07:20          | 189.50      | 5.71      | 286