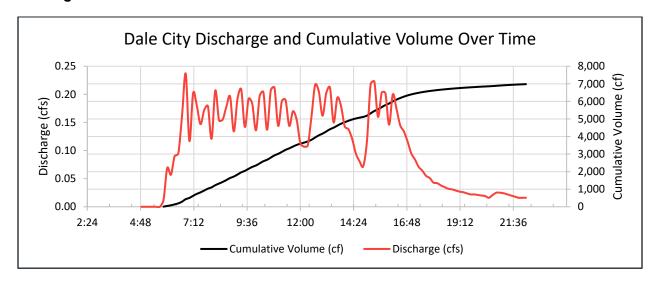

| 4.18%     | 209.09                     |
| 23       | 11/16/2022 1:10  | 17902.3     | 4.18%     | 208.77                     |
| 24       | 11/16/2022 1:40  | 17902.3     | 4.18%     | 208.77                     |

\*5.0 L sample

Project No. 151280002

# SITE #4684; DALE CITY, VA

Flow rate reached 0.237 cfs. The apparent oscillation in water level could be a result of the suction line sampling drawing down low flow levels. The storm event hydrograph compared with cumulative volume can be seen in Figure 2. Table 2 lists the proportion of each sample mixed with the flow-weighted composite. The flow-weighted composite volume was adjusted to incorporate representative volumes from the collected samples.

Figure 2: Flow data over time for the storm event at Site #4684 on November 11th



Project No. 151280002 6

Table 2: Summary of Flow Weighted Composite - Site #4684

| Bottle # | Time of Sample   | Volume (cf) | % of Flow | Flow Weighted Volume (mL)* |
|----------|------------------|-------------|-----------|----------------------------|
| 1        | 11/11/2022 5:50  | 7.0536      | 0.41      | 20.48                      |
| 2        | 11/11/2022 6:30  | 57.2453     | 3.32      | 166.23                     |
| 3        | 11/11/2022 7:10  | 120.92      | 7.02      | 351.13                     |
| 4        | 11/11/2022 7:50  | 107.671     | 6.25      | 312.66                     |
| 5        | 11/11/2022 8:30  | 93.2388     | 5.42      | 270.75                     |
| 6        | 11/11/2022 9:10  | 115.301     | 6.70      | 334.82                     |
| 7        | 11/11/