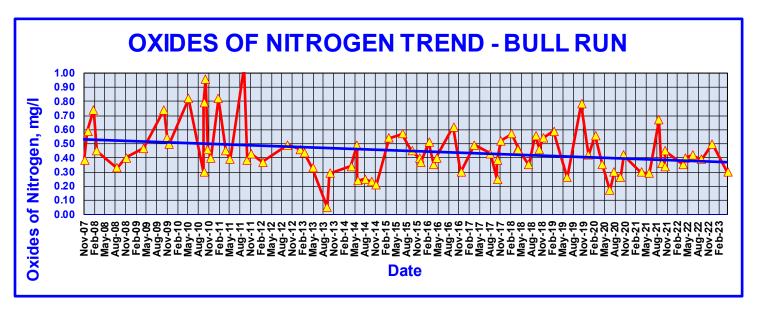

M. A. and R. W. Bode. 1992. Percent model affinity: a new measure of macroinvertebrate community composition. Journal of North American Benthological Society 11 (1): 80-85.
- Tennessee Department of Environment and Conservation. 2011. Quality system standard operating procedure for macroinvertebrate stream surveys. Division of Water Pollution Control. Nashville, Tennessee.
- Virginia Department of Environmental Quality. 2008. Biological monitoring program: quality assurance project plan for wadeable streams and rivers. Division of Water Quality, Office of Water Quality Monitoring and Assessment Programs, Richmond, VA.

Project Number 151280002.001

# Appendix Q In-Stream Monitoring Summary

# **Dawkins Branch**







# **Cow Branch**







# **Neabsco Creek**







#### **Bull Run**







# **Purcell**







# Appendix R Floatables Monitoring Report



Tel. 571.379.7514

Fax. 571.379.8305

www.pwswcd.org

# **Prince William County Floatable Survey**

# 2023 Fiscal Year Report

Figure 1. Top on the list of floatable Items collected during the 1st Quarter



Monitoring during the 1st Quarter showed a high number of plastic bags, plastic wrappers, plastic bottles, and disposable cups/cutlery at all five sites. This has been the same trend recorded in 2021 and 2022. While plastic bags were dominant at Flat Branch, plastic bottles, plastic wrappers, and PPE were dominant at Dawkin's Branch. Manassas Forge had a variety of items with plastic bags, bottles, wrappers, and disposable cups/cutlery significantly present.

#### Comparing 1st Quarter of 2022 and 2023 Fiscal year

C