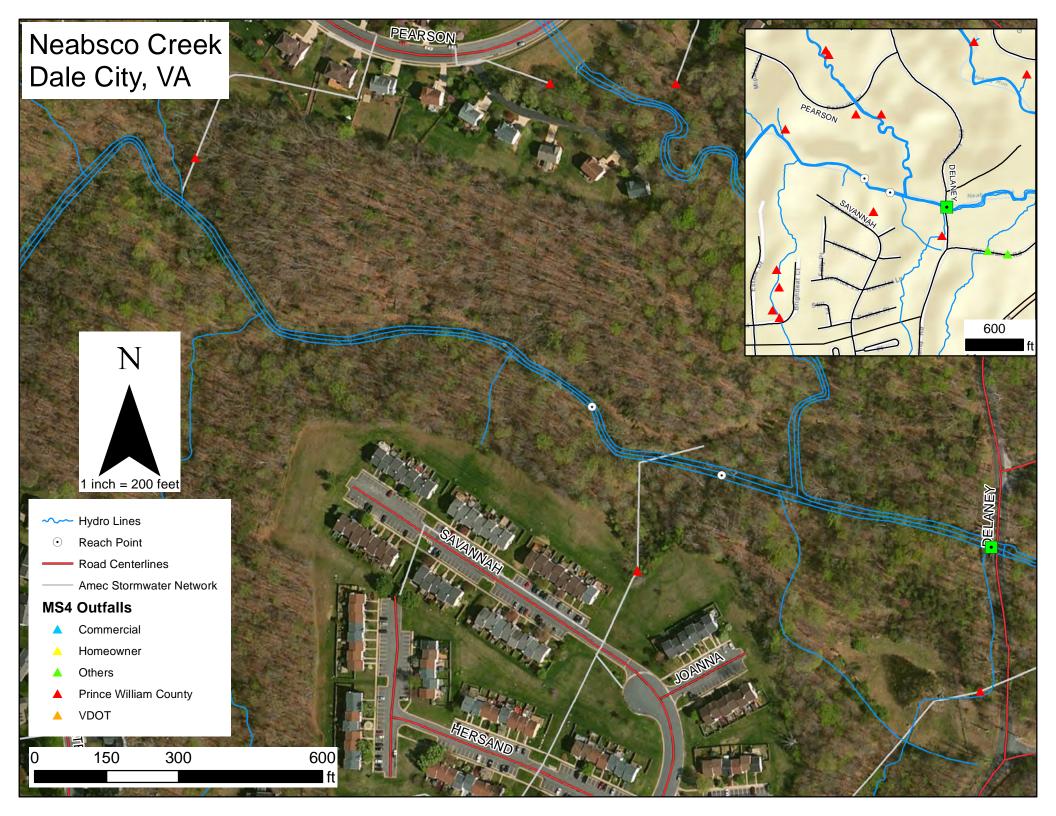

VA. August 2008. Available at:

  <a href="http://www.deq.virginia.gov/Portals/0/DEQ/Water/WaterQualityMonitoring/BiologicalMonitoring/BioMonQAPP\_13Aug2008.pdf">http://www.deq.virginia.gov/Portals/0/DEQ/Water/WaterQualityMonitoring/BiologicalMonitoring/BioMonQAPP\_13Aug2008.pdf</a>.
- Virginia's Legislative Information System (LIS). 2017. 9VAC25-260-50. Numerical Criteria for Dissolved Oxygen, Ph, and Maximum Temperature. Available at: <a href="http://law.lis.virginia.gov/admincode/title9/agency25/chapter260/section50/">http://law.lis.virginia.gov/admincode/title9/agency25/chapter260/section50/</a>. Accessed July 12, 2017.

Benthic Macroinvertebrate Population and Water Quality Monitoring Report Fall 2022 Prince William County, Virginia

Submitted January 2023

#### **FIGURES**













## APPENDIX A SITE DATA SHEETS

#### **Prince William Biological Monitoring Form**



| Stream Name        | Purcell Branch                |  |
|--------------------|-------------------------------|--|
| Location           | PC10                          |  |
| River Basin        | Potomac                       |  |
| Investigators      | Christina Davis and Ben Green |  |
| Date               | 10/18/2022                    |  |
| Time               | 12:57 PM GMT-04:00            |  |
| Reason for Survey  | PWC Biological Monitoring     |  |
| Weather Conditions | Clear / Sunny                 |  |



#### **RIPARIAN VEGETATION**

(18 meter buffer)

| Dominant Type                        | Trees                                               |  |
|-------------------------------------