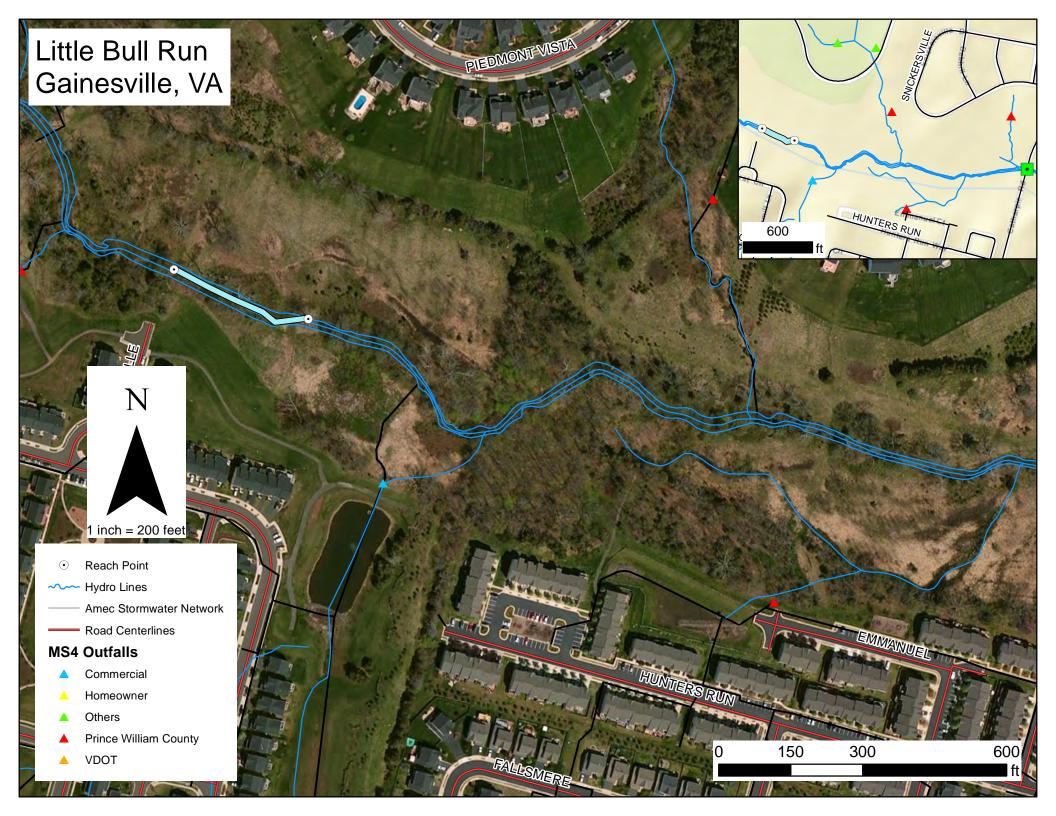

s, VA. August 2008. Available at:

  <a href="http://www.deq.virginia.gov/Portals/0/DEQ/Water/WaterQualityMonitoring/BiologicalMonitoring/BioMonQAPP\_13Aug2008.pdf">http://www.deq.virginia.gov/Portals/0/DEQ/Water/WaterQualityMonitoring/BiologicalMonitoring/BioMonQAPP\_13Aug2008.pdf</a>.
- Virginia's Legislative Information System (LIS). 2017. 9VAC25-260-50. Numerical Criteria for Dissolved Oxygen, Ph, and Maximum Temperature. Available at: <a href="http://law.lis.virginia.gov/admincode/title9/agency25/chapter260/section50/">http://law.lis.virginia.gov/admincode/title9/agency25/chapter260/section50/</a>. Accessed July 12, 2017.

Benthic Macroinvertebrate Population and Water Quality Monitoring Report Fall 2022 Prince William County, Virginia

Submitted January 2023

#### **FIGURES**













## APPENDIX A SITE DATA SHEETS

#### **Prince William Biological Monitoring Form**



| Stream Name        | Purcell Branch                |  |
|--------------------|-------------------------------|--|
| Location           | PC10                          |  |
| River Basin        | Potomac                       |  |
| Investigators      | Christina Davis and Ben Green |  |
| Date               | 10/18/2022                    |  |
| Time               | 12:57 PM GMT-04:00            |  |
| Reason for Survey  | PWC Biological Monitoring     |  |
| Weather Conditions | Clear / Sunny                 |  |



#### **RIPARIAN VEGETATION**

(18 meter buffer)

| Dominant Type                        | Trees                                               |  |
|-----------------------------------