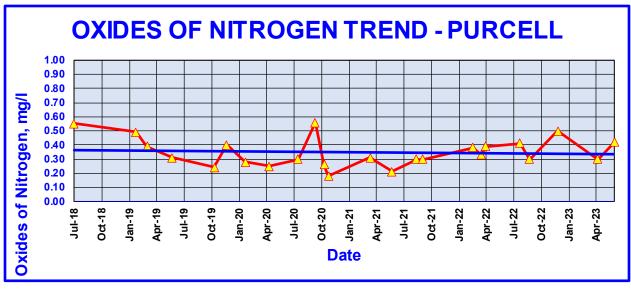

1992. Percent model affinity: a new measure of macroinvertebrate community composition. Journal of North American Benthological Society 11 (1): 80-85.
- Tennessee Department of Environment and Conservation. 2011. Quality system standard operating procedure for macroinvertebrate stream surveys. Division of Water Pollution Control. Nashville, Tennessee.
- Virginia Department of Environmental Quality. 2008. Biological monitoring program: quality assurance project plan for wadeable streams and rivers. Division of Water Quality, Office of Water Quality Monitoring and Assessment Programs, Richmond, VA.

Project Number 151280002.001

# Appendix Q In-Stream Monitoring Summary

# **Dawkins Branch**







# **Cow Branch**







# **Neabsco Creek**







#### **Bull Run**







# **Purcell**







# Appendix R Floatables Monitoring Report



Tel. 571.379.7514

Fax. 571.379.8305

www.pwswcd.org

# **Prince William County Floatable Survey**

# 2023 Fiscal Year Report

Figure 1. Top on the list of floatable Items collected during the 1st Quarter



Monitoring during the 1st Quarter showed a high number of plastic bags, plastic wrappers, plastic bottles, and disposable cups/cutlery at all five sites. This has been the same trend recorded in 2021 and 2022. While plastic bags were dominant at Flat Branch, plastic bottles, plastic wrappers, and PPE were dominant at Dawkin's Branch. Manassas Forge had a variety of items with plastic bags, bottles, wrappers, and disposable cups/cutlery significantly present.

#### Comparing 1st Quarter of 2022 and 2023 Fiscal year

Comparing the items co