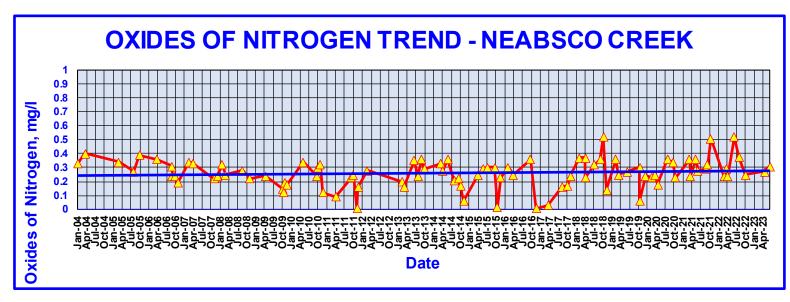

February 2016.
- Novak, M. A. and R. W. Bode. 1992. Percent model affinity: a new measure of macroinvertebrate community composition. Journal of North American Benthological Society 11 (1): 80-85.
- Tennessee Department of Environment and Conservation. 2011. Quality system standard operating procedure for macroinvertebrate stream surveys. Division of Water Pollution Control. Nashville, Tennessee.
- Virginia Department of Environmental Quality. 2008. Biological monitoring program: quality assurance project plan for wadeable streams and rivers. Division of Water Quality, Office of Water Quality Monitoring and Assessment Programs, Richmond, VA.

Project Number 151280002.001

# Appendix Q In-Stream Monitoring Summary

# **Dawkins Branch**







# **Cow Branch**







# **Neabsco Creek**







#### **Bull Run**







# **Purcell**







# Appendix R Floatables Monitoring Report



Tel. 571.379.7514

Fax. 571.379.8305

www.pwswcd.org

# **Prince William County Floatable Survey**

# 2023 Fiscal Year Report

Figure 1. Top on the list of floatable Items collected during the 1st Quarter



Monitoring during the 1st Quarter showed a high number of plastic bags, plastic wrappers, plastic bottles, and disposable cups/cutlery at all five sites. This has been the same trend recorded in 2021 and 2022. While plastic bags were dominant at Flat Branch, plastic bottles, plastic wrappers, and PPE were dominant at Dawkin's Branch. Manassas Forge had a variety of items with plastic bags, bottles, wrappers, and disposable cups/cutlery significantly present.

#### Comparing 1st Quarter of 202