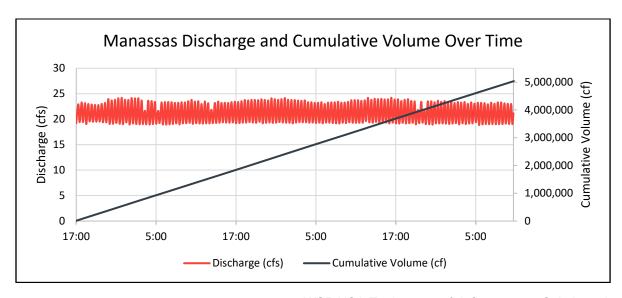

overnight to Pace Analytical Services in Asheville, NC on October 5<sup>th</sup> for Manassas and on October 17<sup>th</sup> for Dale City.

### 3.1 FLOW DATA

### SITE #941; MANASSAS, VA

Flow rate reached 26.76 cfs and oscillated throughout the course of the storm. The storm event hydrograph compared with cumulative volume can be seen in Figure 1. Table 1 lists the proportion of each sample mixed with the flow-weighted composite. The flow-weighted composite volume was adjusted to incorporate representative volumes from the collected samples.

Flow rate and volume are calculated by measuring changes in water level over time. Backwater effects are impacting flow meter readings at the outfall point of discharge. Backwater conditions cause elevated readings for flow volume and flow rate.





WSP USA Environment & Infrastructure Solutions, Inc.

Table 1: Summary of Flow Weighted Composite - Site #941

| Bottle # | Time of Sample | Volume (cf) | % of Flow | Flow Weighted Volume (mL)* |
|----------|----------------|-------------|-----------|----------------------------|
| 1        | 18:00          | 101,851.69  | 4.16      | 208                        |
| 2        | 20:40          | 100,760.57  | 4.12      | 206                        |
| 3        | 23:20          | 103,703.88  | 4.24      | 212                        |
| 4        | 02:00          | 101,130.86  | 4.13      | 207                        |
| 5        | 04:40          | 99,232.04   | 4.05      | 203                        |
| 6        | 07:20          | 102,878.12  | 4.20      | 210                        |
| 7