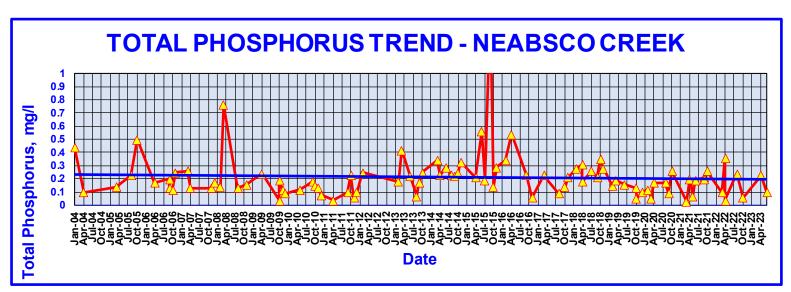

ebruary 2016.
- Novak, M. A. and R. W. Bode. 1992. Percent model affinity: a new measure of macroinvertebrate community composition. Journal of North American Benthological Society 11 (1): 80-85.
- Tennessee Department of Environment and Conservation. 2011. Quality system standard operating procedure for macroinvertebrate stream surveys. Division of Water Pollution Control. Nashville, Tennessee.
- Virginia Department of Environmental Quality. 2008. Biological monitoring program: quality assurance project plan for wadeable streams and rivers. Division of Water Quality, Office of Water Quality Monitoring and Assessment Programs, Richmond, VA.

Project Number 151280002.001

# Appendix Q In-Stream Monitoring Summary

# **Dawkins Branch**







# **Cow Branch**







# **Neabsco Creek**







#### **Bull Run**







# **Purcell**







# Appendix R Floatables Monitoring Report



Tel. 571.379.7514

Fax. 571.379.8305

www.pwswcd.org

# **Prince William County Floatable Survey**

# 2023 Fiscal Year Report

Figure 1. Top on the list of floatable Items collected during the 1st Quarter



Monitoring during the 1st Quarter showed a high number of plastic bags, plastic wrappers, plastic bottles, and disposable cups/cutlery at all five sites. This has been the same trend recorded in 2021 and 2022. While plastic bags were dominant at Flat Branch, plastic bottles, plastic wrappers, and PPE were dominant at Dawkin's Branch. Manassas Forge had a variety of items with plastic bags, bottles, wrappers, and disposable cups/cutlery significantly present.

#### Comparing 1st Quarter of 2022