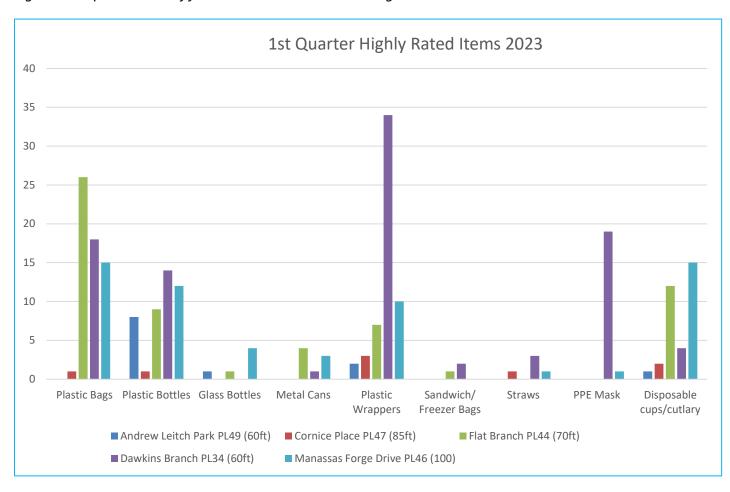

re for macroinvertebrate stream surveys. Division of Water Pollution Control. Nashville, Tennessee.
- Virginia Department of Environmental Quality. 2008. Biological monitoring program: quality assurance project plan for wadeable streams and rivers. Division of Water Quality, Office of Water Quality Monitoring and Assessment Programs, Richmond, VA.

Project Number 151280002.001

# Appendix Q In-Stream Monitoring Summary

# **Dawkins Branch**







# **Cow Branch**







# **Neabsco Creek**







#### **Bull Run**







# **Purcell**







# Appendix R Floatables Monitoring Report



Tel. 571.379.7514

Fax. 571.379.8305

www.pwswcd.org

# **Prince William County Floatable Survey**

# 2023 Fiscal Year Report

Figure 1. Top on the list of floatable Items collected during the 1st Quarter



Monitoring during the 1st Quarter showed a high number of plastic bags, plastic wrappers, plastic bottles, and disposable cups/cutlery at all five sites. This has been the same trend recorded in 2021 and 2022. While plastic bags were dominant at Flat Branch, plastic bottles, plastic wrappers, and PPE were dominant at Dawkin's Branch. Manassas Forge had a variety of items with plastic bags, bottles, wrappers, and disposable cups/cutlery significantly present.

#### Comparing 1st Quarter of 2022 and 2023 Fiscal year

Comparing the items collected during the 1<sup>st</sup> Quarter of 2023 to that of the 2022 Fiscal year, Dawkin's Branch registered the highest number of plastic wrappers. Flat Branch was dominant in plastic bags. Dawkin's



Tel. 571.379.7514

Fax. 571.379.8305

www.pwswcd.or