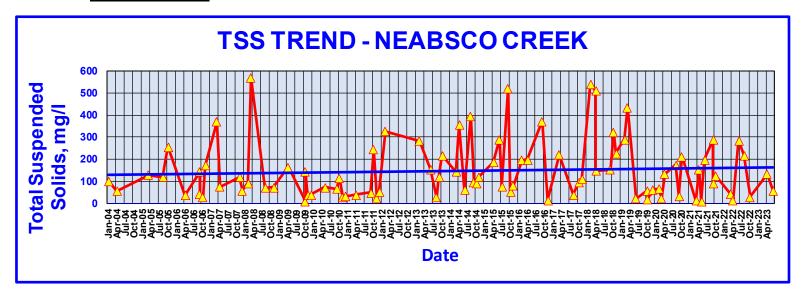

a. February 2016.
- Novak, M. A. and R. W. Bode. 1992. Percent model affinity: a new measure of macroinvertebrate community composition. Journal of North American Benthological Society 11 (1): 80-85.
- Tennessee Department of Environment and Conservation. 2011. Quality system standard operating procedure for macroinvertebrate stream surveys. Division of Water Pollution Control. Nashville, Tennessee.
- Virginia Department of Environmental Quality. 2008. Biological monitoring program: quality assurance project plan for wadeable streams and rivers. Division of Water Quality, Office of Water Quality Monitoring and Assessment Programs, Richmond, VA.

Project Number 151280002.001

# Appendix Q In-Stream Monitoring Summary

# **Dawkins Branch**







# **Cow Branch**







# **Neabsco Creek**







#### **Bull Run**







# **Purcell**







# Appendix R Floatables Monitoring Report



Tel. 571.379.7514

Fax. 571.379.8305

www.pwswcd.org

# **Prince William County Floatable Survey**

# 2023 Fiscal Year Report

Figure 1. Top on the list of floatable Items collected during the 1st Quarter



Monitoring during the 1st Quarter showed a high number of plastic bags, plastic wrappers, plastic bottles, and disposable cups/cutlery at all five sites. This has been the same trend recorded in 2021 and 2022. While plastic bags were dominant at Flat Branch, plastic bottles, plastic wrappers, and PPE were dominant at Dawkin's Branch. Manassas Forge had a variety of items with plastic bags, bottles, wrappers, and disposable cups/cutlery significantly present.

#### Comparing 1st Quarter of 2