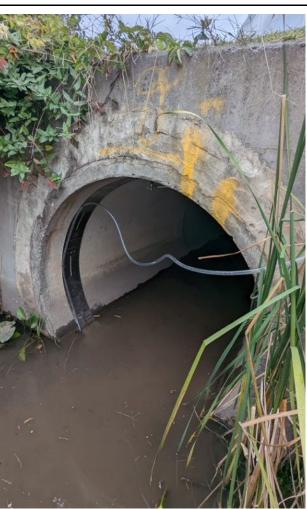

|    |    |      |    |    |      |    |           |    |    |    |    |      |      |    |    |    |
|                  | рН                     | Ļ         | X  |    | Х  |    | x  |           |     |    |    |      |    |    |      |    |           | х  |    |    |    |      | X    |    |    |    |

<sup>\*</sup> No sample collected at #4684 during Q2 2018.

# APPENDIX A PHOTO LOG OF SITE CONDITIONS

# Wet Weather Monitoring Q3 Report Prince William County, VA

Photographic Log



Site: Dale City Station

Photo: 1

**Date:** 10/13/2022

**Description:** Dale City

sampler set up.



**Site:** Dale City Station

Photo: 2

**Date:** 10/13/2022

**Description:** Dale City

samples.



**Site:** Manassas Station

Photo: 3

**Date:** 9/30/2022

**Description:** Manassas

sampler set up.



**Site:** Manassas Station

Photo: 4

**Date:** 9/30/2022

**Description:** Manassas outfall with ring installed. Note ponded water and graffiti.

# APPENDIX B WATER QUALITY LABORATORY RESULTS



(704)875-9092



October 19, 2022

Benjamin Green WOOD E&I 4795 Meadow Wood Lane Suite 310E Chantilly, VA 20151

RE: Project: PRINCE WILLIAM COUNTY

Pace Project No.: 92629751

## Dear Benjamin Green:

Enclosed are the analytical results for sample(s) received by the laboratory on October 06, 2022. The results relate only to the samples included in this report. Results reported herein conform to the applicable TNI/NELAC Standards and the laboratory's Quality Manual, where applicable, unless otherwise noted in the body of the report.

The test results provided in this final report were generated