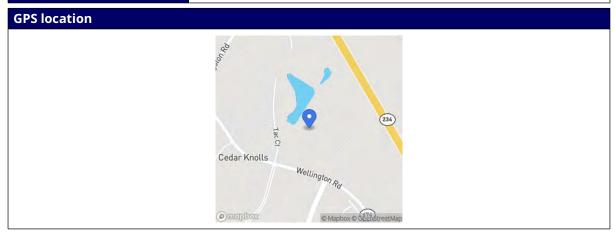

am point facing upstream

# Report completed by:

Christina Davis

#### Signature

(In B

# Signature Date/Time

10/19/2022 01:12 PM GMT-04:00

Please use the upper-right menu to "Save as complete and exit" to place this finalized form in the upload queue.

Powered by www.doForms.com

#### **Prince William Biological Monitoring Form**



| Stream Name        | Dawkins                   |
|--------------------|---------------------------|
| Location           | PC30                      |
| River Basin        | Potomac                   |
| Investigators      | Ben Green, Rob Smith      |
| Date               | 10/17/2022                |
| Time               | 04:31 PM GMT-04:00        |
| Reason for Survey  | PWC Biological Monitoring |
| Weather Conditions | Clear / Sunny             |



#### **RIPARIAN VEGETATION**

(18 meter buffer)

| Dominant Type                        | Trees                                               |  |
|--------------------------------------|-----------------------------------------------------|--|
| INSTREAM FEATURES                    |                                                     |  |
| Est. Stream Width (ft)               | 24.0                                                |  |
| Est. Stream Depth (ft)               | 0.5                                                 |  |
| Surface Velocity (ft/sec at thalweg) | 1.1                                                 |  |
| Canopy Cover                         | Partly shaded                                       |  |
| High Water Mark<br>(ft)              | 2.0