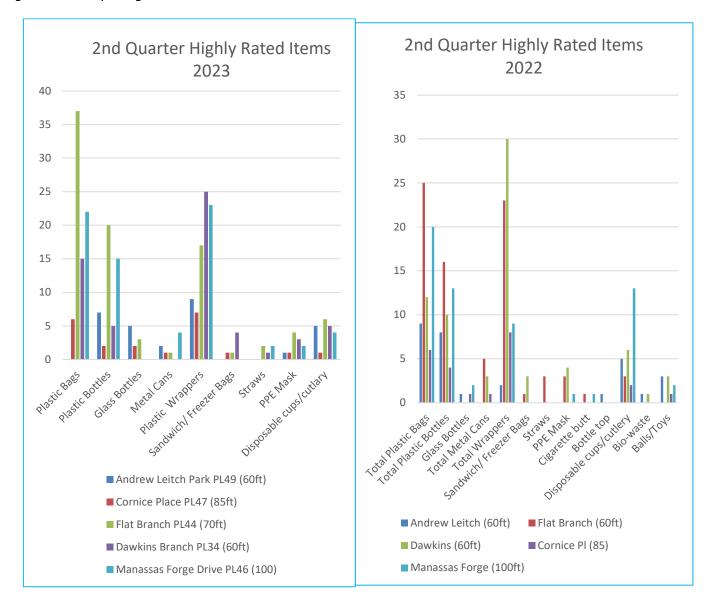

er



The 2<sup>nd</sup> Quarter of 2023 registered plastic bags, plastic wrappers, and plastic bottles as the most dominant items respectively. Disposable food items and PPE were also registered at all five sites.

#### Comparing the 2nd Quarter 2023 and 2022 Fiscal year

Dawkin's Branch, Flat Branch, and Manassas Forge registered a significantly high number of plastic bags, plastic bottles, and plastic wrappers again in 2023 as has been the case for the past three years (2020, 2021, and



Tel. 571.379.7514

Fax. 571.379.8305

www.pwswcd.org

2022) (Fig 2a). Cornice Place as usual stayed in all floatable items registered in 2023. Manassas Forge, Flat Branch, Dawkin's Branch, and Andrew Lietch remained dominant in all the varieties of floatable items.

Figure 2a. Comparing 2022 and 2023





Tel. 571.379.7514

Fax. 571.379.8305

www.pwswcd.org

#### Phase III

Figure 3. Top on the list of Floatable Items collected during the 3rd Quarter



During the the 3<sup>rd</sup> Quarter of 2023 plastic bags, plastic bottles, plastic wrappers, and disposable cups/cutlery were the dominant items collected. However, plastic bottles were not recorded at Flat Branch and Cornice Place. This could be attributed to the fact that with less vegetation and heavy rainfall during this time of the year, floatables were easily transported downstream with fewer obstructions. The diversity in the collected items during this time also showed the increased presence of folks outdoors as they gained some relief from the lesser severity of the pandemic.



Tel. 571.379.7514

Fax. 571.379.8305

www.pwswcd