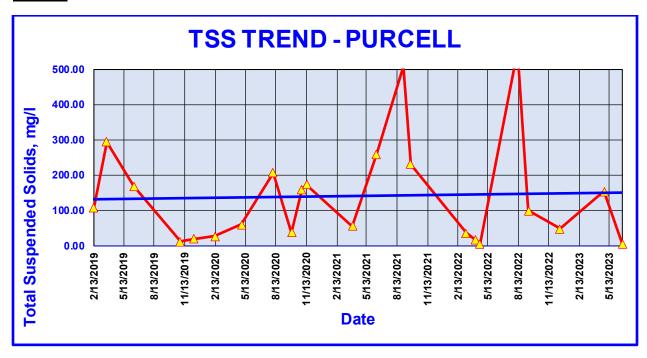

e. 1992. Percent model affinity: a new measure of macroinvertebrate community composition. Journal of North American Benthological Society 11 (1): 80-85.
- Tennessee Department of Environment and Conservation. 2011. Quality system standard operating procedure for macroinvertebrate stream surveys. Division of Water Pollution Control. Nashville, Tennessee.
- Virginia Department of Environmental Quality. 2008. Biological monitoring program: quality assurance project plan for wadeable streams and rivers. Division of Water Quality, Office of Water Quality Monitoring and Assessment Programs, Richmond, VA.

Project Number 151280002.001

# Appendix Q In-Stream Monitoring Summary

# **Dawkins Branch**







# **Cow Branch**







# **Neabsco Creek**







#### **Bull Run**







# **Purcell**







# Appendix R Floatables Monitoring Report



Tel. 571.379.7514

Fax. 571.379.8305

www.pwswcd.org

# **Prince William County Floatable Survey**

# 2023 Fiscal Year Report

Figure 1. Top on the list of floatable Items collected during the 1st Quarter



Monitoring during the 1st Quarter showed a high number of plastic bags, plastic wrappers, plastic bottles, and disposable cups/cutlery at all five sites. This has been the same trend recorded in 2021 and 2022. While plastic bags were dominant at Flat Branch, plastic bottles, plastic wrappers, and PPE were dominant at Dawkin's Branch. Manassas Forge had a variety of items with plastic bags, bottles, wrappers, and disposable cups/cutlery significantly present.

#### Comparing 1st Quarter of 2022 and 2023 Fiscal year

Comparing the items