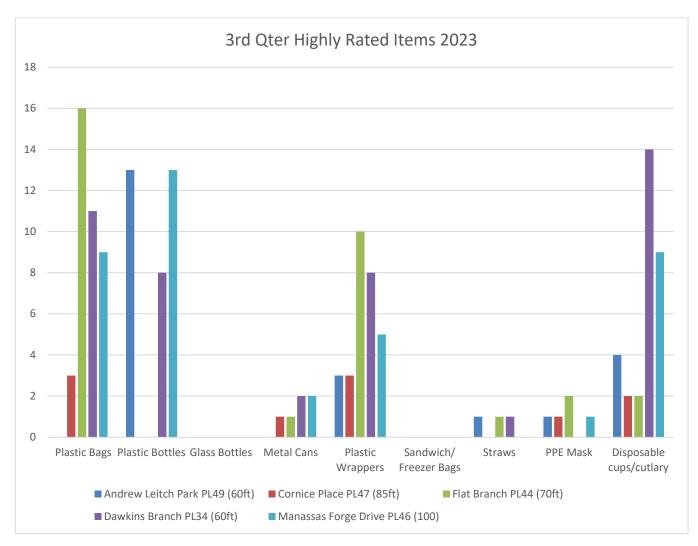

le food items and PPE were also registered at all five sites.

#### Comparing the 2nd Quarter 2023 and 2022 Fiscal year

Dawkin's Branch, Flat Branch, and Manassas Forge registered a significantly high number of plastic bags, plastic bottles, and plastic wrappers again in 2023 as has been the case for the past three years (2020, 2021, and



Tel. 571.379.7514

Fax. 571.379.8305

www.pwswcd.org

2022) (Fig 2a). Cornice Place as usual stayed in all floatable items registered in 2023. Manassas Forge, Flat Branch, Dawkin's Branch, and Andrew Lietch remained dominant in all the varieties of floatable items.

Figure 2a. Comparing 2022 and 2023





Tel. 571.379.7514

Fax. 571.379.8305

www.pwswcd.org

#### Phase III

Figure 3. Top on the list of Floatable Items collected during the 3rd Quarter



During the the 3<sup>rd</sup> Quarter of 2023 plastic bags, plastic bottles, plastic wrappers, and disposable cups/cutlery were the dominant items collected. However, plastic bottles were not recorded at Flat Branch and Cornice Place. This could be attributed to the fact that with less vegetation and heavy rainfall during this time of the year, floatables were easily transported downstream with fewer obstructions. The diversity in the collected items during this time also showed the increased presence of folks outdoors as they gained some relief from the lesser severity of the pandemic.



Tel. 571.379.7514

Fax. 571.379.8305

www.pwswcd.org

#### Comparing 3rd Quarter of 2023 and 2022 Fiscal year

Figure 3a. Comparing 2021 and 2022



Comparing 3rd Quarter plastic bags, wrappers, and bo