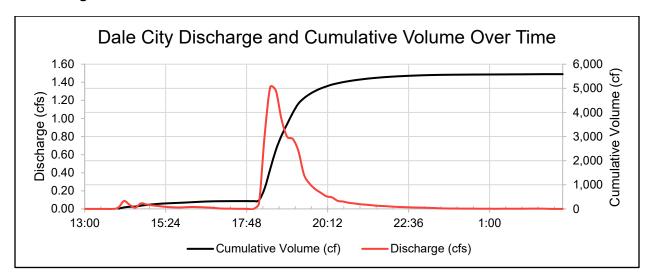

44847.38    | 4.15%     | 207.67                     |
| 22       | 6/22/2023 5:00  | 44457.59    | 4.12%     | 205.87                     |
| 23       | 6/22/2023 6:00  | 44191.68    | 4.09%     | 204.64                     |
| 24       | 6/22/2023 7:00  | 43763.5     | 4.05%     | 202.65                     |

\*5.0 L sample

Project No. 151280002 5

# SITE #4684; DALE CITY, VA

Flow rate reached 1.35 cfs with one predominate peak. The storm event hydrograph compared with cumulative volume can be seen in Figure 2. Table 2 lists the proportion of each sample mixed with the flow-weighted composite. The flow-weighted composite volume was adjusted to incorporate representative volumes from the collected samples.

Figure 2: Flow data over time for the storm event at Site #4684 on June 12th



Table 2: Summary of Flow Weighted Composite - Site #4684

| Bottle # | Time of Sample  | Volume (cf) | % of Flow | Flow Weighted Volume (mL)* |
|----------|-----------------|-------------|-----------|----------------------------|
| 1        | 6/12/2023 14:00 | 8.64        | 0%        | 9.29                       |
| 2        | 6/12/2023 14:30 | 8.64        | 0%        | 9.29                       |
| 3        | 6/12/2023 15:00 | 23.50       | 1%        | 25.28                      |
| 4        | 6/12/2023 15:30 | 12.00       | 1%        | 12.91                      |
| 5        | 6/12/2023 16:00 | 11.34       | 1%        | 12.20                      |
| 6        | 6/12/2023 16:30 | 10.86       | 1%        | 11.69                      |
| 7        | 6/12/2023 17:00 | 3.07        | 0%