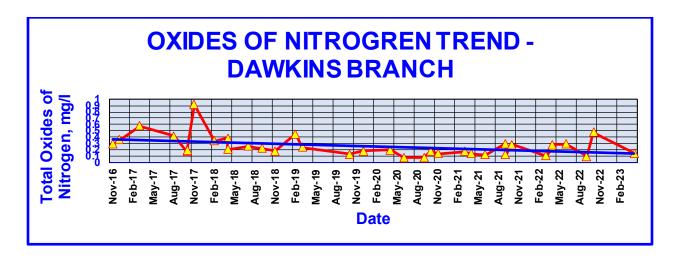

vision of Water Resources. Raleigh, North Carolina. February 2016.
- Novak, M. A. and R. W. Bode. 1992. Percent model affinity: a new measure of macroinvertebrate community composition. Journal of North American Benthological Society 11 (1): 80-85.
- Tennessee Department of Environment and Conservation. 2011. Quality system standard operating procedure for macroinvertebrate stream surveys. Division of Water Pollution Control. Nashville, Tennessee.
- Virginia Department of Environmental Quality. 2008. Biological monitoring program: quality assurance project plan for wadeable streams and rivers. Division of Water Quality, Office of Water Quality Monitoring and Assessment Programs, Richmond, VA.

Project Number 151280002.001

# Appendix Q In-Stream Monitoring Summary

# **Dawkins Branch**







# **Cow Branch**







# **Neabsco Creek**







#### **Bull Run**







# **Purcell**







# Appendix R Floatables Monitoring Report



Tel. 571.379.7514

Fax. 571.379.8305

www.pwswcd.org

# **Prince William County Floatable Survey**

# 2023 Fiscal Year Report

Figure 1. Top on the list of floatable Items collected during the 1st Quarter



Monitoring during the 1st Quarter showed a high number of plastic bags, plastic wrappers, plastic bottles, and disposable cups/cutlery at all five sites. This has been the same trend recorded in 2021 and 2022. While plastic bags were dominant at Flat Branch, plastic bottles, plastic wrappers, and PPE were dominant at Dawkin's Branch. Manassas Forge had a variety of items with plastic bags, bottles, wrappers, and disposable cups/cutlery signif