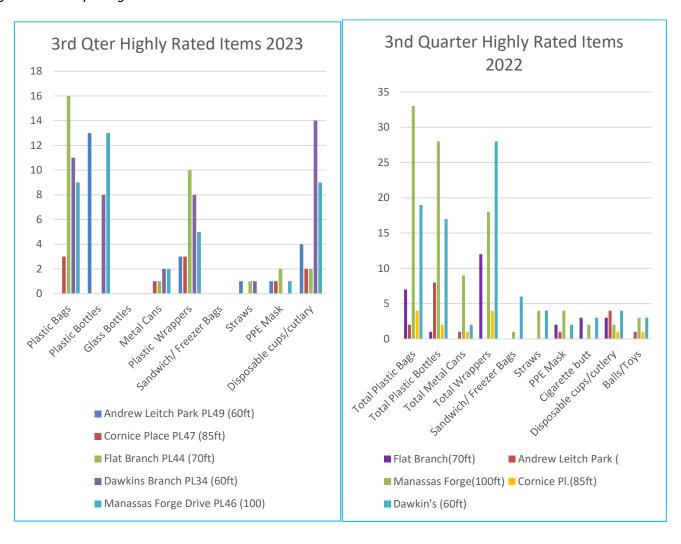

of Floatable Items collected during the 3rd Quarter



During the the 3<sup>rd</sup> Quarter of 2023 plastic bags, plastic bottles, plastic wrappers, and disposable cups/cutlery were the dominant items collected. However, plastic bottles were not recorded at Flat Branch and Cornice Place. This could be attributed to the fact that with less vegetation and heavy rainfall during this time of the year, floatables were easily transported downstream with fewer obstructions. The diversity in the collected items during this time also showed the increased presence of folks outdoors as they gained some relief from the lesser severity of the pandemic.



Tel. 571.379.7514

Fax. 571.379.8305

www.pwswcd.org

#### Comparing 3rd Quarter of 2023 and 2022 Fiscal year

Figure 3a. Comparing 2021 and 2022



Comparing 3rd Quarter plastic bags, wrappers, and bottles were significantly high at all five sites in 2023 as was the case in 2022. However, the number of disposable fast-food items thought present at all five sites, Dawkin's branch and Manassas forge registered the highest. It is worth noting that Dawkin's branch is very close to a playground and Manassas Forge is close to a business shopping area.



Tel. 571.379.7514

Fax. 571.379.8305

www.pwswcd.org

#### **PHASE IV**

Figure 4. Top on the list of Floatable Items collected during the 4th Quarter



#### Comparing the 4th Quarter of 2023 and 2022 Fiscal year

The 4th Quarter of 2023 showed a smaller number of floatable items from the different sites due to low water in streams as a result of high temperatures. However, Andrew Leitch