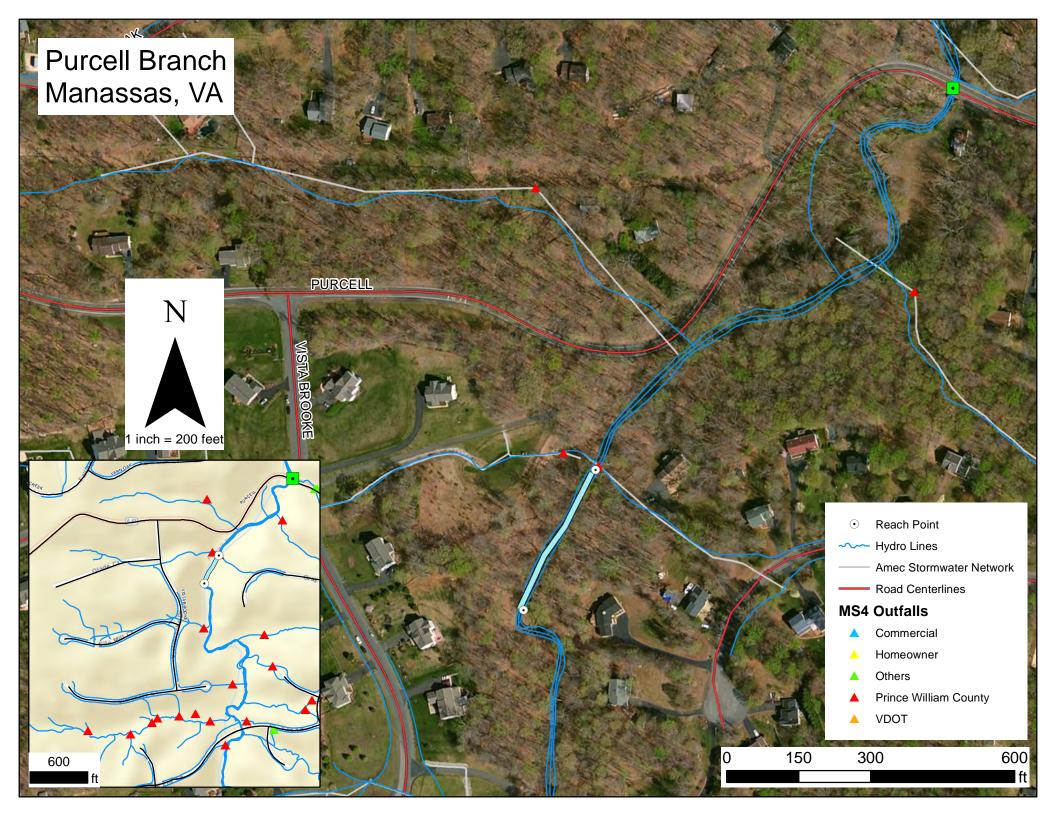

A. August 2008. Available at:

  <a href="http://www.deq.virginia.gov/Portals/0/DEQ/Water/WaterQualityMonitoring/BiologicalMonitoring/BioMonQAPP\_13Aug2008.pdf">http://www.deq.virginia.gov/Portals/0/DEQ/Water/WaterQualityMonitoring/BiologicalMonitoring/BioMonQAPP\_13Aug2008.pdf</a>.
- Virginia's Legislative Information System (LIS). 2017. 9VAC25-260-50. Numerical Criteria for Dissolved Oxygen, Ph, and Maximum Temperature. Available at: <a href="http://law.lis.virginia.gov/admincode/title9/agency25/chapter260/section50/">http://law.lis.virginia.gov/admincode/title9/agency25/chapter260/section50/</a>. Accessed July 12, 2017.

Benthic Macroinvertebrate Population and Water Quality Monitoring Report Fall 2022 Prince William County, Virginia

Submitted January 2023

#### **FIGURES**













## APPENDIX A SITE DATA SHEETS

#### **Prince William Biological Monitoring Form**



| Stream Name        | Purcell Branch                |  |
|--------------------|-------------------------------|--|
| Location           | PC10                          |  |
| River Basin        | Potomac                       |  |
| Investigators      | Christina Davis and Ben Green |  |
| Date               | 10/18/2022                    |  |
| Time               | 12:57 PM GMT-04:00            |  |
| Reason for Survey  | PWC Biological Monitoring     |  |
| Weather Conditions | Clear / Sunny                 |  |



#### **RIPARIAN VEGETATION**

(18 meter buffer)

| Dominant Type                        | Trees                                               |  |
|--------------------------------------|