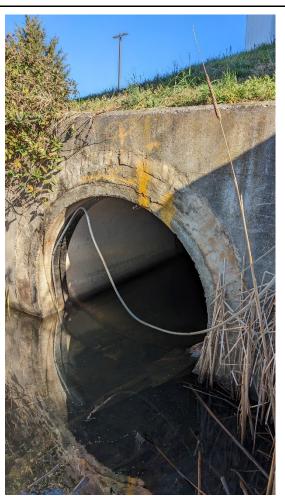

|    | х  |    |    |    |    | х  |    |     |    |    | l    |

<sup>\*</sup> No sample collected at #4684 during Q2 2018.

Project No. 151280002

# APPENDIX A PHOTO LOG OF SITE CONDITIONS

### **Wet Weather Monitoring Q1 Report Prince William County, VA**

Photographic Log



**Site:** Dale City Station

Photo: 1

Date: 3/4/2023

**Description:** Dale City propak sample bottles.



Site: Dale City Station

Photo: 2

Date: 3/4/2023

**Description:** Dale City outfall. Note Ironoxidizing bacteria growth in pipe and staining along footing and eroded outlet protection.

Prince William County Wet Weather Monitoring Q1 Project No. 151280002

May 2, 2023

Prince William County, VA



**Site:** Manassas Station

Photo: 3

Date: 3/26/2023

**Description:** Manassas

sampler set up

overview.



**Site:** Manassas Station

Photo: 4

Date: 3/26/2023

**Description:** Manassas

outfall with ring

installed. Note ponded water and graffiti.

# APPENDIX B WATER QUALITY LABORATORY RESULTS



(704)875-9092



March 16, 2023

Ilana Ton **WOOD E&I** 4795 Meadow Wood Lane Suite 310E Chantilly, VA 20151

RE: Project: PRINCE WILLIAM COUNTY

Pace Project No.: 92655435

#### Dear Ilana Ton:

Enclosed are the analytical results for sample(s) received by the laboratory on March 07, 2023. The results relate only to the samples included in this report. Results reported herein conform to the applicable TNI/NELAC Standards and the laboratory's Quality Manual, where applicable, unless otherwise noted in the body of the report.

The test results provided in this final report were generated by each of