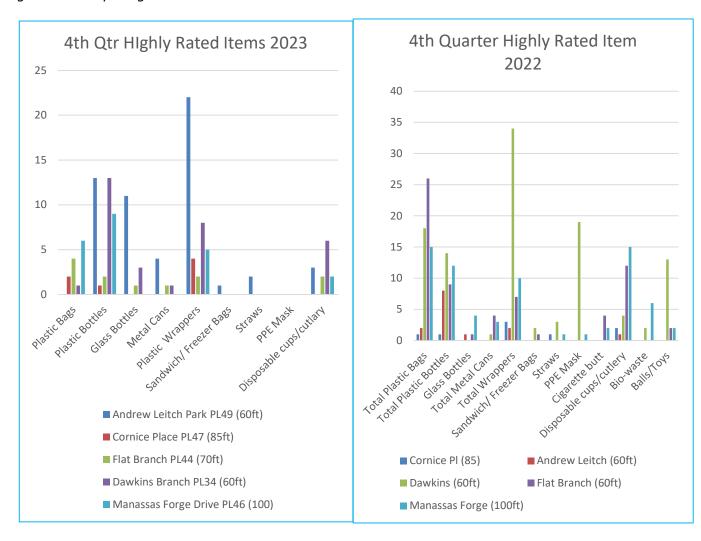

howed a smaller number of floatable items from the different sites due to low water in streams as a result of high temperatures. However, Andrew Leitch, Manassas Forge, and Dawkin's Branch remained dominant in the number of monitored floatable items registering a high number of plastic wrappers, plastic bags, and plastic bottles.



Tel. 571.379.7514

Fax. 571.379.8305

www.pwswcd.org

Overall, plastic bags, plastic bottles, wrappers, and disposable items (cups and cutlery) were significantly high at all the monitoring sites. This followed a similar trend in the past years. However, in 2023, PPE was absent in the streams which was a significant change in the data compared to 2001 and 2022 reports which was the peak of the COVID-19 Pandemic (Figure 4a).

Figure 4a. Comparing 2023 and 2022





Tel. 571.379.7514

Fax. 571.379.8305

www.pwswcd.org

#### **General Analysis of Floatable Items Collected in 2023**

#### **PHASES**

This report covers five sites that are monitored quarterly on plastic floatable items. Phase I (July 2022 – September 2022), Phase II (October 2022 – December 2022), Phase III (January 2023 – March 2023) and Phase IV (April 2023 – June 2023).

The data collected in 2023 has again laid more emphasis and attention on the dominant floatable items which has been the same in the previous years. These items can be presented in a range to reflect their pollution levels in Prince William County waterways as shown be the table below.

| Items                              | Rating                   | Comments/Field Observation