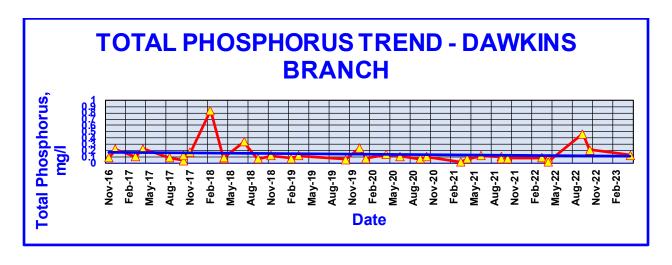

sion of Water Resources. Raleigh, North Carolina. February 2016.
- Novak, M. A. and R. W. Bode. 1992. Percent model affinity: a new measure of macroinvertebrate community composition. Journal of North American Benthological Society 11 (1): 80-85.
- Tennessee Department of Environment and Conservation. 2011. Quality system standard operating procedure for macroinvertebrate stream surveys. Division of Water Pollution Control. Nashville, Tennessee.
- Virginia Department of Environmental Quality. 2008. Biological monitoring program: quality assurance project plan for wadeable streams and rivers. Division of Water Quality, Office of Water Quality Monitoring and Assessment Programs, Richmond, VA.

Project Number 151280002.001

# Appendix Q In-Stream Monitoring Summary

# **Dawkins Branch**







# **Cow Branch**







# **Neabsco Creek**







#### **Bull Run**







# **Purcell**







# Appendix R Floatables Monitoring Report



Tel. 571.379.7514

Fax. 571.379.8305

www.pwswcd.org

# **Prince William County Floatable Survey**

# 2023 Fiscal Year Report

Figure 1. Top on the list of floatable Items collected during the 1st Quarter



Monitoring during the 1st Quarter showed a high number of plastic bags, plastic wrappers, plastic bottles, and disposable cups/cutlery at all five sites. This has been the same trend recorded in 2021 and 2022. While plastic bags were dominant at Flat Branch, plastic bottles, plastic wrappers, and PPE were dominant at Dawkin's Branch. Manassas Forge had a variety of items with plastic bags, bottles, wrappers, and disposable cups/cutlery signific