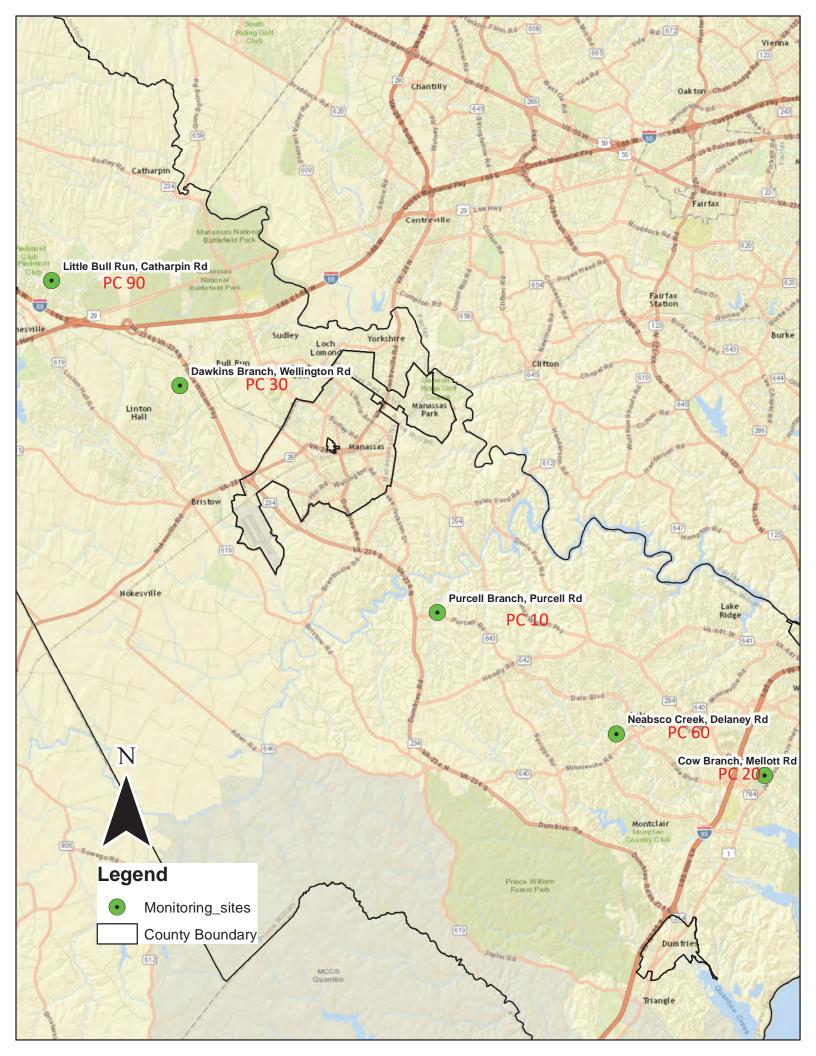

rograms, VA. August 2008. Available at:

  <a href="http://www.deq.virginia.gov/Portals/0/DEQ/Water/WaterQualityMonitoring/BiologicalMonitoring/BioMonQAPP\_13Aug2008.pdf">http://www.deq.virginia.gov/Portals/0/DEQ/Water/WaterQualityMonitoring/BiologicalMonitoring/BioMonQAPP\_13Aug2008.pdf</a>.
- Virginia's Legislative Information System (LIS). 2017. 9VAC25-260-50. Numerical Criteria for Dissolved Oxygen, Ph, and Maximum Temperature. Available at: <a href="http://law.lis.virginia.gov/admincode/title9/agency25/chapter260/section50/">http://law.lis.virginia.gov/admincode/title9/agency25/chapter260/section50/</a>. Accessed July 12, 2017.

Benthic Macroinvertebrate Population and Water Quality Monitoring Report Fall 2022 Prince William County, Virginia

Submitted January 2023

#### **FIGURES**













## APPENDIX A SITE DATA SHEETS

#### **Prince William Biological Monitoring Form**



| Stream Name        | Purcell Branch                |  |
|--------------------|-------------------------------|--|
| Location           | PC10                          |  |
| River Basin        | Potomac                       |  |
| Investigators      | Christina Davis and Ben Green |  |
| Date               | 10/18/2022                    |  |
| Time               | 12:57 PM GMT-04:00            |  |
| Reason for Survey  | PWC Biological Monitoring     |  |
| Weather Conditions | Clear / Sunny                 |  |



#### **RIPARIAN VEGETATION**

(18 meter buffer)

| Dominant Type                        | Trees                                               |  |
|-----------------------------