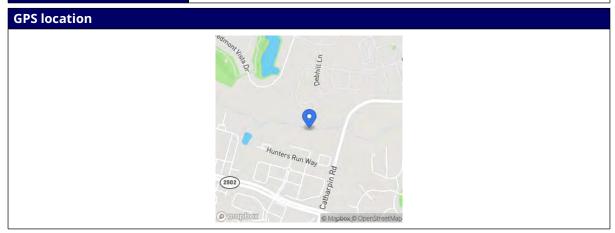

ite looking downstream

#### Report completed by:

Christina Davis

#### Signature

Chup

# Signature Date/Time

10/19/2022 05:33 PM GMT-04:00

Please use the upper-right menu to "Save as complete and exit" to place this finalized form in the upload queue.

Powered by www.doForms.com

#### **Prince William Biological Monitoring Form**



| Stream Name        | Little Bull Run           |
|--------------------|---------------------------|
| Location           | Catharpin; PC 90          |
| River Basin        | Potomac                   |
| Investigators      | Ben Green, Rob Smith      |
| Date               | 10/17/2022                |
| Time               | 04:32 PM GMT-04:00        |
| Reason for Survey  | PWC Biological Monitoring |
| Weather Conditions | Clear / Sunny             |



#### **RIPARIAN VEGETATION**

(18 meter buffer)

| Dominant Type                     | Trees                                               |  |
|-----------------------------------|-----------------------------------------------------|--|
| INSTREAM FEATURES                 |                                                     |  |
| Est. Stream Width                 | 25.5                                                |  |
| (ft) Est. Stream Depth            | 0.333                                               |  |
| (ft) Surface Velocity             | 7.6                                                 |  |
| (ft/sec at thalweg)  Canopy Cover | Partly shaded                                       |  |
| High Water Mark                   | 4.5