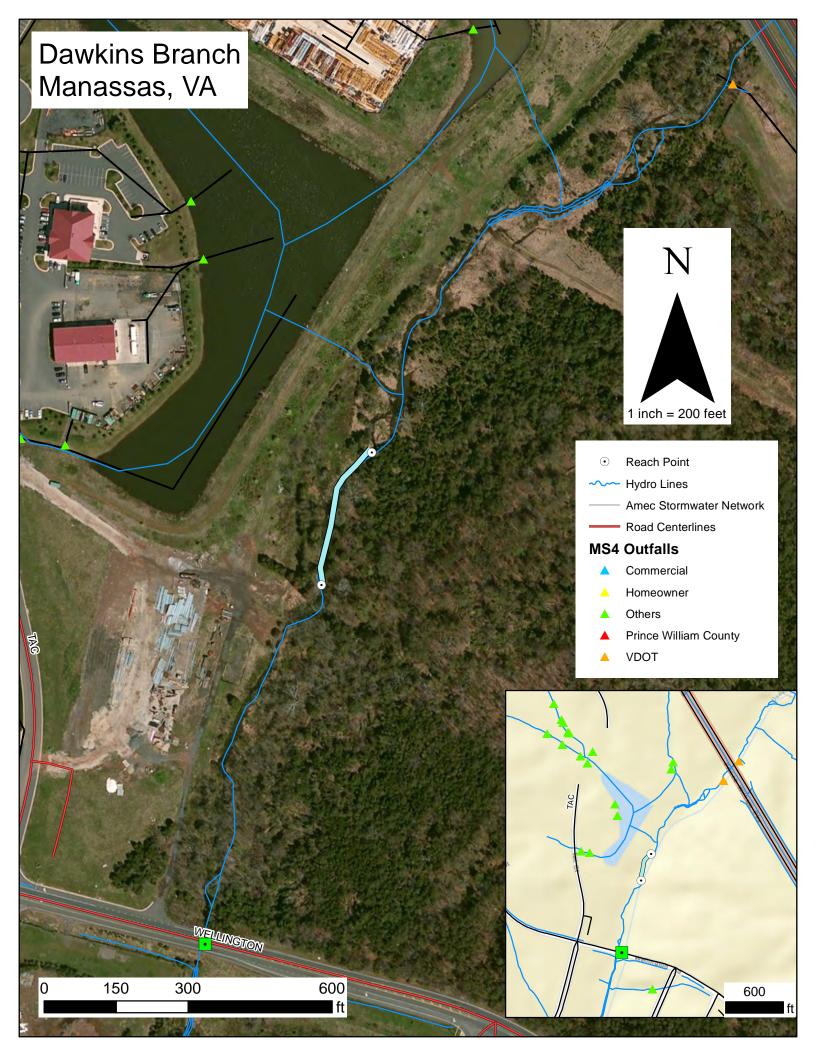

ams, VA. August 2008. Available at:

  <a href="http://www.deq.virginia.gov/Portals/0/DEQ/Water/WaterQualityMonitoring/BiologicalMonitoring/BioMonQAPP\_13Aug2008.pdf">http://www.deq.virginia.gov/Portals/0/DEQ/Water/WaterQualityMonitoring/BiologicalMonitoring/BioMonQAPP\_13Aug2008.pdf</a>.
- Virginia's Legislative Information System (LIS). 2017. 9VAC25-260-50. Numerical Criteria for Dissolved Oxygen, Ph, and Maximum Temperature. Available at: <a href="http://law.lis.virginia.gov/admincode/title9/agency25/chapter260/section50/">http://law.lis.virginia.gov/admincode/title9/agency25/chapter260/section50/</a>. Accessed July 12, 2017.

Benthic Macroinvertebrate Population and Water Quality Monitoring Report Fall 2022 Prince William County, Virginia

Submitted January 2023

#### **FIGURES**













## APPENDIX A SITE DATA SHEETS

#### **Prince William Biological Monitoring Form**



| Stream Name        | Purcell Branch                |  |
|--------------------|-------------------------------|--|
| Location           | PC10                          |  |
| River Basin        | Potomac                       |  |
| Investigators      | Christina Davis and Ben Green |  |
| Date               | 10/18/2022                    |  |
| Time               | 12:57 PM GMT-04:00            |  |
| Reason for Survey  | PWC Biological Monitoring     |  |
| Weather Conditions | Clear / Sunny                 |  |



#### **RIPARIAN VEGETATION**

(18 meter buffer)

| Dominant Type                        | Trees                                               |  |
|---------------------------------