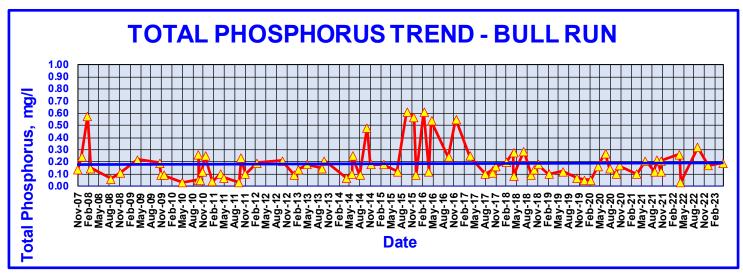

A. and R. W. Bode. 1992. Percent model affinity: a new measure of macroinvertebrate community composition. Journal of North American Benthological Society 11 (1): 80-85.
- Tennessee Department of Environment and Conservation. 2011. Quality system standard operating procedure for macroinvertebrate stream surveys. Division of Water Pollution Control. Nashville, Tennessee.
- Virginia Department of Environmental Quality. 2008. Biological monitoring program: quality assurance project plan for wadeable streams and rivers. Division of Water Quality, Office of Water Quality Monitoring and Assessment Programs, Richmond, VA.

Project Number 151280002.001

# Appendix Q In-Stream Monitoring Summary

# **Dawkins Branch**







# **Cow Branch**







# **Neabsco Creek**







#### **Bull Run**







# **Purcell**







# Appendix R Floatables Monitoring Report



Tel. 571.379.7514

Fax. 571.379.8305

www.pwswcd.org

# **Prince William County Floatable Survey**

# 2023 Fiscal Year Report

Figure 1. Top on the list of floatable Items collected during the 1st Quarter



Monitoring during the 1st Quarter showed a high number of plastic bags, plastic wrappers, plastic bottles, and disposable cups/cutlery at all five sites. This has been the same trend recorded in 2021 and 2022. While plastic bags were dominant at Flat Branch, plastic bottles, plastic wrappers, and PPE were dominant at Dawkin's Branch. Manassas Forge had a variety of items with plastic bags, bottles, wrappers, and disposable cups/cutlery significantly present.

#### Comparing 1st Quarter of 2022 and 2023 Fiscal year

Com