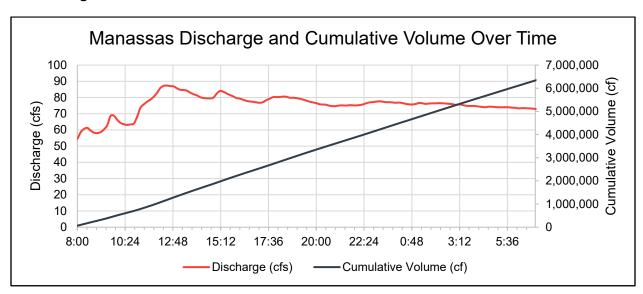

under refrigeration until they were composited and shipped overnight to Pace Analytical Services in Asheville, NC on June 23<sup>rd</sup> for Manassas and on June 14<sup>th</sup> for Dale City.

### 3.1 FLOW DATA

# SITE #941; MANASSAS, VA

Flow rate reached 87.36 cfs. The storm event hydrograph compared with cumulative volume can be seen in Figure 1. Table 1 lists the proportion of each sample mixed with the flow-weighted composite. The flow-weighted composite volume was adjusted to incorporate representative volumes from the collected samples.

Flow rate and volume are calculated by measuring changes in water level over time. Backwater effects are impacting flow meter readings at the outfall point of discharge. Backwater conditions cause elevated readings for flow volume and flow rate.



Figure 1: Flow data over time for the storm event at Site #941 on June 21st

Project No. 151280002 4

Table 1: Summary of Flow Weighted Composite - Site #941

| Bottle # | Time of Sample  | Volume (cf) | % of Flow | Flow Weighted Volume (mL)* |
|----------|-----------------|-------------|-----------|----------------------------|
| 1        | 6/21/2023 8:00  | 32755.89    | 3.03%     | 151.68                     |
| 2        | 6/21/2023 9:00  | 34838.54    | 3.23%     | 161.33                     |
| 3        | 6/21/2023 10:00 | 39770.99    | 3.68%     | 184.17                     |
| 4        | 6/21/2023 11:00 | 40793.97    | 3.78%     | 188.90                     |
| 5        | 6/21/2023 12:00 | 49714.89    | 4.60%     | 230.21                     |
| 6        | 6/21/2023 13:00 | 51416.