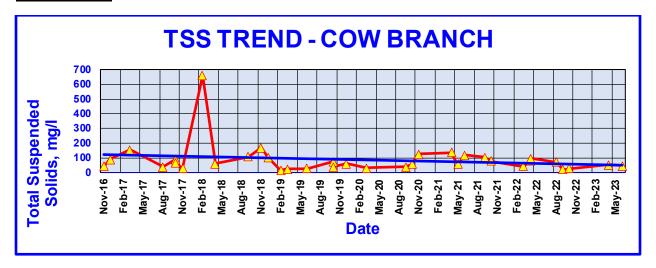

ces. Raleigh, North Carolina. February 2016.
- Novak, M. A. and R. W. Bode. 1992. Percent model affinity: a new measure of macroinvertebrate community composition. Journal of North American Benthological Society 11 (1): 80-85.
- Tennessee Department of Environment and Conservation. 2011. Quality system standard operating procedure for macroinvertebrate stream surveys. Division of Water Pollution Control. Nashville, Tennessee.
- Virginia Department of Environmental Quality. 2008. Biological monitoring program: quality assurance project plan for wadeable streams and rivers. Division of Water Quality, Office of Water Quality Monitoring and Assessment Programs, Richmond, VA.

Project Number 151280002.001

# Appendix Q In-Stream Monitoring Summary

# **Dawkins Branch**







# **Cow Branch**







# **Neabsco Creek**







#### **Bull Run**







# **Purcell**







# Appendix R Floatables Monitoring Report



Tel. 571.379.7514

Fax. 571.379.8305

www.pwswcd.org

# **Prince William County Floatable Survey**

# 2023 Fiscal Year Report

Figure 1. Top on the list of floatable Items collected during the 1st Quarter



Monitoring during the 1st Quarter showed a high number of plastic bags, plastic wrappers, plastic bottles, and disposable cups/cutlery at all five sites. This has been the same trend recorded in 2021 and 2022. While plastic bags were dominant at Flat Branch, plastic bottles, plastic wrappers, and PPE were dominant at Dawkin's Branch. Manassas Forge had a variety of items with plastic bags, bottles, wrappers, and disposable cups/cutlery significantly present.

####