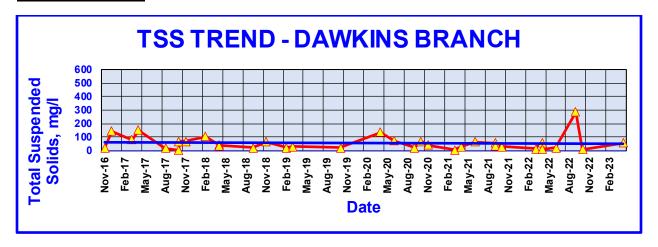

Division of Water Resources. Raleigh, North Carolina. February 2016.
- Novak, M. A. and R. W. Bode. 1992. Percent model affinity: a new measure of macroinvertebrate community composition. Journal of North American Benthological Society 11 (1): 80-85.
- Tennessee Department of Environment and Conservation. 2011. Quality system standard operating procedure for macroinvertebrate stream surveys. Division of Water Pollution Control. Nashville, Tennessee.
- Virginia Department of Environmental Quality. 2008. Biological monitoring program: quality assurance project plan for wadeable streams and rivers. Division of Water Quality, Office of Water Quality Monitoring and Assessment Programs, Richmond, VA.

Project Number 151280002.001

# Appendix Q In-Stream Monitoring Summary

# **Dawkins Branch**







# **Cow Branch**







# **Neabsco Creek**







#### **Bull Run**







# **Purcell**







# Appendix R Floatables Monitoring Report



Tel. 571.379.7514

Fax. 571.379.8305

www.pwswcd.org

# **Prince William County Floatable Survey**

# 2023 Fiscal Year Report

Figure 1. Top on the list of floatable Items collected during the 1st Quarter



Monitoring during the 1st Quarter showed a high number of plastic bags, plastic wrappers, plastic bottles, and disposable cups/cutlery at all five sites. This has been the same trend recorded in 2021 and 2022. While plastic bags were dominant at Flat Branch, plastic bottles, plastic wrappers, and PPE were dominant at Dawkin's Branch. Manassas Forge had a variety of items with plastic bags, bottles, wrappers, and disposable cups/cutlery sign