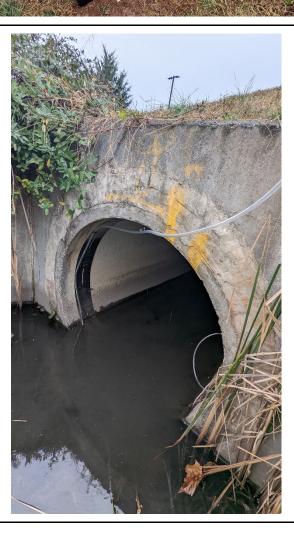

|    |    |    |    |    | Х  |    |    |    |    | Х  |    |      |    |    |

<sup>\*</sup> No sample collected at #4684 during Q2 2018.

Project No. 151280002 9

# APPENDIX A PHOTO LOG OF SITE CONDITIONS

# Wet Weather Monitoring Q4 Report Prince William County, VA

Photographic Log



**Site:** Dale City Station

Photo: 1

Date: 11/11/22

**Description:** Dale City sampler set up.



**Site:** Dale City Station

Photo: 2

Date: 11/11/22

**Description:** Dale City outfall. Note Ironoxidizing bacteria growth in pipe and staining along footing and eroded outlet protection.

Prince William County Wet Weather Monitoring Q4 Project No. 151280002

January 18, 2023 Prince William County, VA



**Site:** Manassas Station

Photo: 3

Date: 11/15/22

**Description:** Manassas

sampler set up.



**Site:** Manassas Station

Photo: 4

Date: 11/15/22

**Description:** Manassas outfall with ring installed. Note ponded

water and graffiti.

# APPENDIX B WATER QUALITY LABORATORY RESULTS







November 29, 2022

Ilana Ton WOOD E&I 4795 Meadow Wood Lane Suite 310E Chantilly, VA 20151

RE: Project: PRINCE WILLIAM COUNTY

Pace Project No.: 92637434

#### Dear Ilana Ton:

Enclosed are the analytical results for sample(s) received by the laboratory on November 17, 2022. The results relate only to the samples included in this report. Results reported herein conform to the applicable TNI/NELAC Standards and the laboratory's Quality Manual, where applicable, unless otherwise noted in the body of the report.

The test results provided in this final report were generated by each of the followin