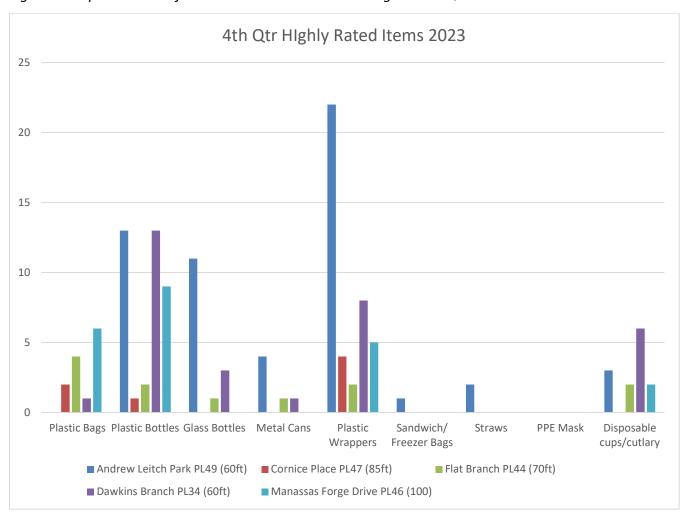

e of folks outdoors as they gained some relief from the lesser severity of the pandemic.



Tel. 571.379.7514

Fax. 571.379.8305

www.pwswcd.org

#### Comparing 3rd Quarter of 2023 and 2022 Fiscal year

Figure 3a. Comparing 2021 and 2022



Comparing 3rd Quarter plastic bags, wrappers, and bottles were significantly high at all five sites in 2023 as was the case in 2022. However, the number of disposable fast-food items thought present at all five sites, Dawkin's branch and Manassas forge registered the highest. It is worth noting that Dawkin's branch is very close to a playground and Manassas Forge is close to a business shopping area.



Tel. 571.379.7514

Fax. 571.379.8305

www.pwswcd.org

#### **PHASE IV**

Figure 4. Top on the list of Floatable Items collected during the 4th Quarter



#### Comparing the 4th Quarter of 2023 and 2022 Fiscal year

The 4th Quarter of 2023 showed a smaller number of floatable items from the different sites due to low water in streams as a result of high temperatures. However, Andrew Leitch, Manassas Forge, and Dawkin's Branch remained dominant in the number of monitored floatable items registering a high number of plastic wrappers, plastic bags, and plastic bottles.



Tel. 571.379.7514

Fax. 571.379.8305

www.pwswcd.org

Overall, plastic bags, plastic bottles, wrappers, and disposable items (cups and cutlery) were significantly high at all the monitoring sites. This followed a similar trend in the past years. However, in 2023, PPE was absent in the streams which was a significant change in the data compared to 2001 and 2022 reports which