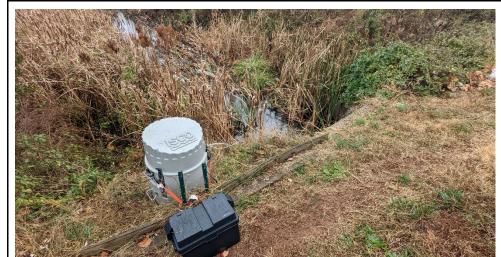

|    |
| I       | pH                     |    | х  |    | х  |    | х  |    |     |    |    |    |    |    |    |    |    | Х  |    |    |    |    | Х  |    |      |    |    |

<sup>\*</sup> No sample collected at #4684 during Q2 2018.

Project No. 151280002 9

# APPENDIX A PHOTO LOG OF SITE CONDITIONS

# Wet Weather Monitoring Q4 Report Prince William County, VA

Photographic Log



**Site:** Dale City Station

Photo: 1

Date: 11/11/22

**Description:** Dale City sampler set up.



**Site:** Dale City Station

Photo: 2

Date: 11/11/22

**Description:** Dale City outfall. Note Ironoxidizing bacteria growth in pipe and staining along footing and eroded outlet protection.

Prince William County Wet Weather Monitoring Q4 Project No. 151280002

January 18, 2023 Prince William County, VA



**Site:** Manassas Station

Photo: 3

Date: 11/15/22

**Description:** Manassas

sampler set up.



**Site:** Manassas Station

Photo: 4

Date: 11/15/22

**Description:** Manassas outfall with ring installed. Note ponded

water and graffiti.

# APPENDIX B WATER QUALITY LABORATORY RESULTS







November 29, 2022

Ilana Ton WOOD E&I 4795 Meadow Wood Lane Suite 310E Chantilly, VA 20151

RE: Project: PRINCE WILLIAM COUNTY

Pace Project No.: 92637434

#### Dear Ilana Ton:

Enclosed are the analytical results for sample(s) received by the laboratory on November 17, 2022. The results relate only to the samples included in this report. Results reported herein conform to the applicable TNI/NELAC Standards and the laboratory's Quality Manual, where applicable, unless otherwise noted in the body o