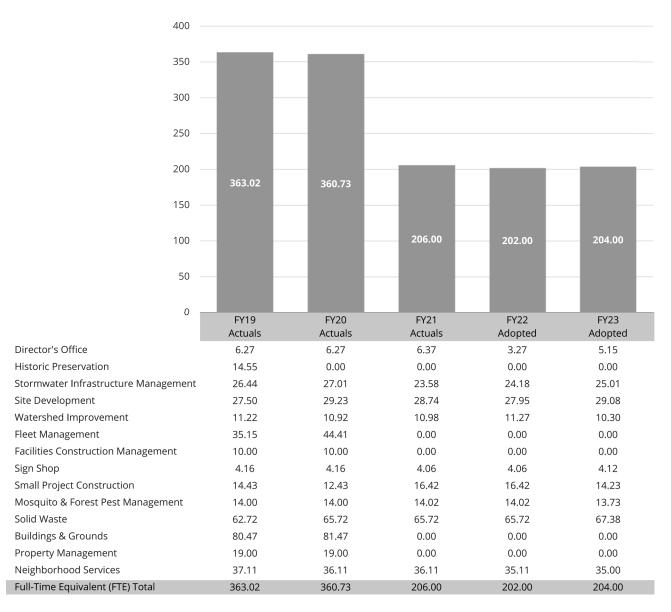

| 4-1,505,451                                                                                          | (42,200,054)                                                    | 42,737,310                                             | 47,203,000                                               | +1,155,511                                               |                                      |

An FY19 expense misclassification of \$104,025 exists between Facilities Construction Management (FCM) and Solid Waste. The correct FY19 expense for FCM is \$1,448, and the expense for Solid Waste is \$26,399,221.

\$31,045,717

39.58%

\$4,305,452

8.81%

\$3,783,028

7.43%

\$4,469,470

18.15%

\$33,800,538

38.41%

#### Staff History by Program





#### **Future Outlook**

Labor Shortages – A shortage of skilled labor is having direct effects on construction costs and hiring of qualified construction and maintenance personnel. High demand and increases in pay for truck drivers and heavy equipment operators in the private sector have made it difficult to hire and retain qualified staff. Regular compensation reviews for these skilled positions should be considered so the department can continue to recruit and retain qualified personnel.

**Solid Waste Issues** – Solid Waste Fees have remained the same since 1998, and revenues are insufficient to cover operational and capital costs, as well as the construction of infrastructure required for the Phase IV landfill area, which requires the building of access roads, new scale facilities,