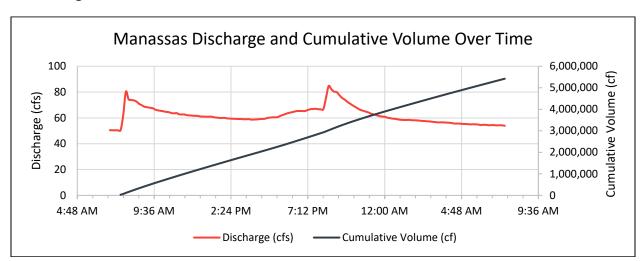

ere composited and shipped overnight to Pace Analytical Services in Asheville, NC on March 28<sup>th</sup> for Manassas and on March 6<sup>th</sup> for Dale City.

#### 3.1 FLOW DATA

#### SITE #941; MANASSAS, VA

Flow rate reached 84.69 cfs with two predominate peaks. The storm event hydrograph compared with cumulative volume can be seen in Figure 1. Table 1 lists the proportion of each sample mixed with the flow-weighted composite. The flow-weighted composite volume was adjusted to incorporate representative volumes from the collected samples.

Flow rate and volume are calculated by measuring changes in water level over time. Backwater effects are impacting flow meter readings at the outfall point of discharge. Backwater conditions cause elevated readings for flow volume and flow rate.



Figure 1: Flow data over time for the storm event at Site #941 on March 25th

Table 1: Summary of Flow Weighted Composite - Site #941

| Bottle # | Time of Sample  | Volume (cf) | % of Flow | Flow Weighted Volume (mL)* |
|----------|-----------------|-------------|-----------|----------------------------|
| 1        | 3/24/2023 7:40  | 37203.8     | 4.14%     | 207.08                     |
| 2        | 3/24/2023 8:40  | 42509.2     | 4.73%     | 236.61                     |
| 3        | 3/24/2023 9:40  | 39868.9     | 4.44%     | 221.92                     |
| 4        | 3/24/2023 10:40 | 38295.3     | 4.26%     | 213.16                     |
| 5        | 3/24/2023 11:40 | 37241.9     | 4.15%     | 207.30                     |
| 6        | 3/24/2023 12:40 | 36634.7     | 4.08%     | 203.