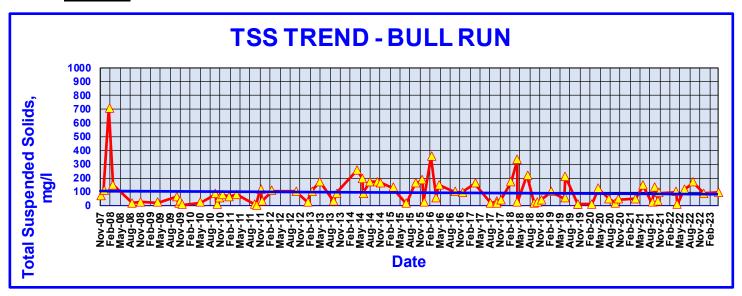

, M. A. and R. W. Bode. 1992. Percent model affinity: a new measure of macroinvertebrate community composition. Journal of North American Benthological Society 11 (1): 80-85.
- Tennessee Department of Environment and Conservation. 2011. Quality system standard operating procedure for macroinvertebrate stream surveys. Division of Water Pollution Control. Nashville, Tennessee.
- Virginia Department of Environmental Quality. 2008. Biological monitoring program: quality assurance project plan for wadeable streams and rivers. Division of Water Quality, Office of Water Quality Monitoring and Assessment Programs, Richmond, VA.

Project Number 151280002.001

# Appendix Q In-Stream Monitoring Summary

# **Dawkins Branch**







# **Cow Branch**







# **Neabsco Creek**







#### **Bull Run**







# **Purcell**







# Appendix R Floatables Monitoring Report



Tel. 571.379.7514

Fax. 571.379.8305

www.pwswcd.org

# **Prince William County Floatable Survey**

# 2023 Fiscal Year Report

Figure 1. Top on the list of floatable Items collected during the 1st Quarter



Monitoring during the 1st Quarter showed a high number of plastic bags, plastic wrappers, plastic bottles, and disposable cups/cutlery at all five sites. This has been the same trend recorded in 2021 and 2022. While plastic bags were dominant at Flat Branch, plastic bottles, plastic wrappers, and PPE were dominant at Dawkin's Branch. Manassas Forge had a variety of items with plastic bags, bottles, wrappers, and disposable cups/cutlery significantly present.

#### Comparing 1st Quarter of 2022 and 2023 Fiscal year