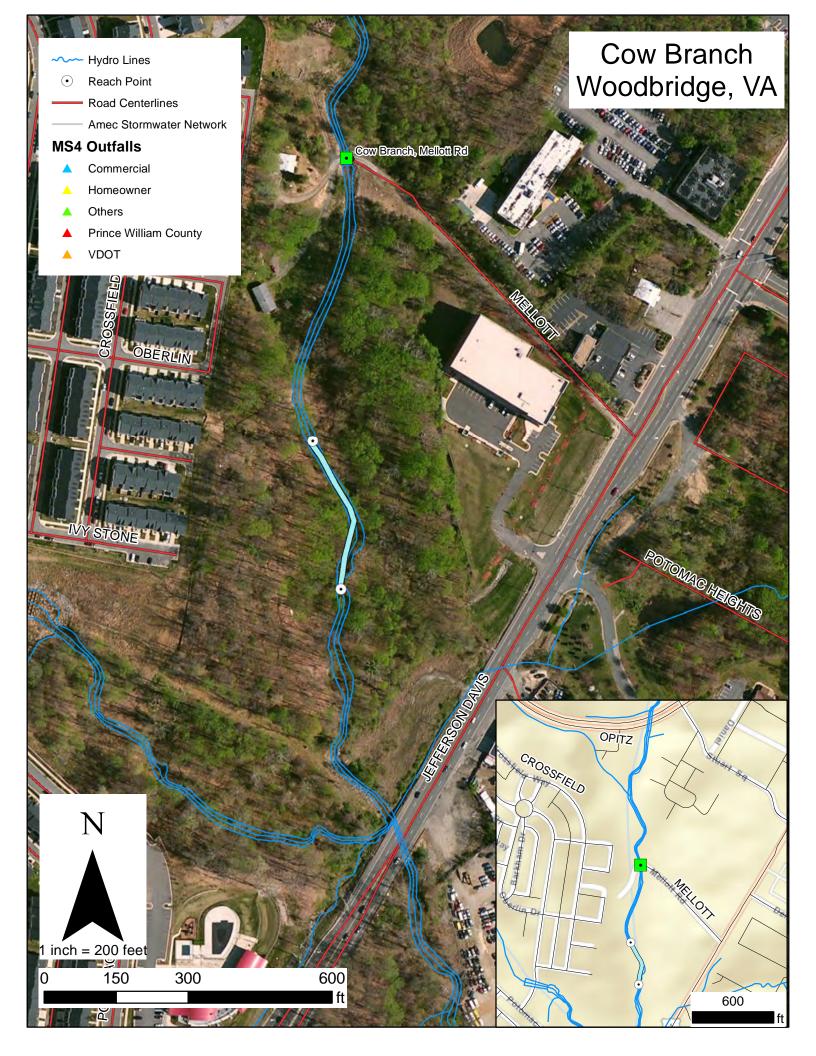

grams, VA. August 2008. Available at:

  <a href="http://www.deq.virginia.gov/Portals/0/DEQ/Water/WaterQualityMonitoring/BiologicalMonitoring/BioMonQAPP\_13Aug2008.pdf">http://www.deq.virginia.gov/Portals/0/DEQ/Water/WaterQualityMonitoring/BiologicalMonitoring/BioMonQAPP\_13Aug2008.pdf</a>.
- Virginia's Legislative Information System (LIS). 2017. 9VAC25-260-50. Numerical Criteria for Dissolved Oxygen, Ph, and Maximum Temperature. Available at: <a href="http://law.lis.virginia.gov/admincode/title9/agency25/chapter260/section50/">http://law.lis.virginia.gov/admincode/title9/agency25/chapter260/section50/</a>. Accessed July 12, 2017.

Benthic Macroinvertebrate Population and Water Quality Monitoring Report Fall 2022 Prince William County, Virginia

Submitted January 2023

#### **FIGURES**













## APPENDIX A SITE DATA SHEETS

#### **Prince William Biological Monitoring Form**



| Stream Name        | Purcell Branch                |  |
|--------------------|-------------------------------|--|
| Location           | PC10                          |  |
| River Basin        | Potomac                       |  |
| Investigators      | Christina Davis and Ben Green |  |
| Date               | 10/18/2022                    |  |
| Time               | 12:57 PM GMT-04:00            |  |
| Reason for Survey  | PWC Biological Monitoring     |  |
| Weather Conditions | Clear / Sunny                 |  |



#### **RIPARIAN VEGETATION**

(18 meter buffer)

| Dominant Type                        | Trees                                               |  |
|-------------------------------