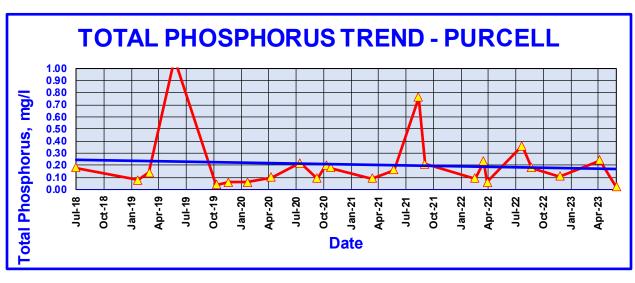

992. Percent model affinity: a new measure of macroinvertebrate community composition. Journal of North American Benthological Society 11 (1): 80-85.
- Tennessee Department of Environment and Conservation. 2011. Quality system standard operating procedure for macroinvertebrate stream surveys. Division of Water Pollution Control. Nashville, Tennessee.
- Virginia Department of Environmental Quality. 2008. Biological monitoring program: quality assurance project plan for wadeable streams and rivers. Division of Water Quality, Office of Water Quality Monitoring and Assessment Programs, Richmond, VA.

Project Number 151280002.001

# Appendix Q In-Stream Monitoring Summary

# **Dawkins Branch**







# **Cow Branch**







# **Neabsco Creek**







#### **Bull Run**







# **Purcell**







# Appendix R Floatables Monitoring Report



Tel. 571.379.7514

Fax. 571.379.8305

www.pwswcd.org

# **Prince William County Floatable Survey**

# 2023 Fiscal Year Report

Figure 1. Top on the list of floatable Items collected during the 1st Quarter



Monitoring during the 1st Quarter showed a high number of plastic bags, plastic wrappers, plastic bottles, and disposable cups/cutlery at all five sites. This has been the same trend recorded in 2021 and 2022. While plastic bags were dominant at Flat Branch, plastic bottles, plastic wrappers, and PPE were dominant at Dawkin's Branch. Manassas Forge had a variety of items with plastic bags, bottles, wrappers, and disposable cups/cutlery significantly present.

#### Comparing 1st Quarter of 2022 and 2023 Fiscal year

Comparing the items coll