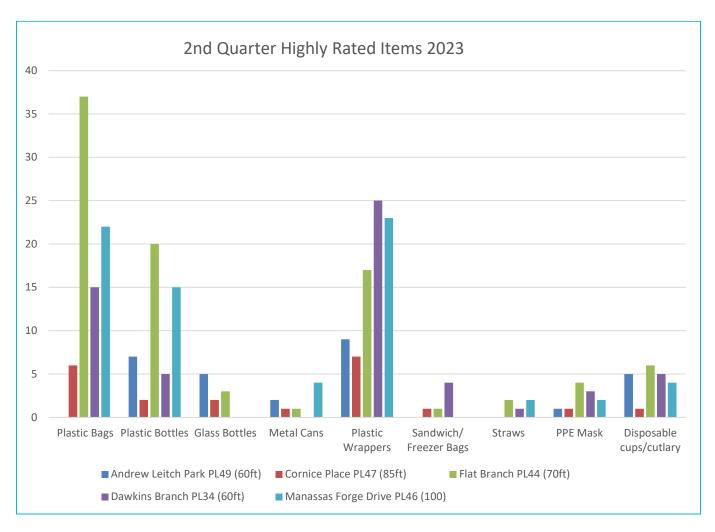

nassas Forge had a variety of items with plastic bags, bottles, wrappers, and disposable cups/cutlery significantly present.

#### Comparing 1st Quarter of 2022 and 2023 Fiscal year

Comparing the items collected during the 1<sup>st</sup> Quarter of 2023 to that of the 2022 Fiscal year, Dawkin's Branch registered the highest number of plastic wrappers. Flat Branch was dominant in plastic bags. Dawkin's



Tel. 571.379.7514

Fax. 571.379.8305

www.pwswcd.org

Branch had the highest number of plastic bottles, wrappers, and PPE. Disposable food items were also significant as was the case registered in 2022.

Figure 1a. Comparing 2022 and 2023





Tel. 571.379.7514

Fax. 571.379.8305

www.pwswcd.org

#### Phase 2

Figure 2. Top on the list of Floatable Items collected during the 2nd Quarter



The 2<sup>nd</sup> Quarter of 2023 registered plastic bags, plastic wrappers, and plastic bottles as the most dominant items respectively. Disposable food items and PPE were also registered at all five sites.

#### Comparing the 2nd Quarter 2023 and 2022 Fiscal year

Dawkin's Branch, Flat Branch, and Manassas Forge registered a significantly high number of plastic bags, plastic bottles, and plastic wrappers again in 2023 as has been the case for the past three years (2020, 2021, and



Tel. 571.379.7514

Fax. 571.379.8305

www.pwswcd.org

2022) (Fig 2a). Cornice Place as usual stayed in all floatable items registered in 2023. Manassas Forge, Flat Branch, Dawkin's Branch, and Andrew Lietch remained dominant in all the varieties of floatable items.

Figure 2a. Comparing 2022 and 2023