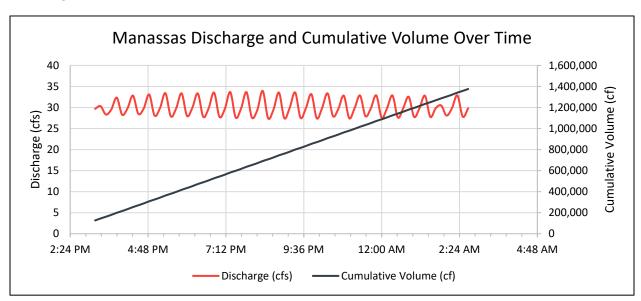

overnight to Pace Analytical Services in Asheville, NC on November 16<sup>th</sup> for Manassas and on November 14<sup>th</sup> for Dale City.

#### 3.1 FLOW DATA

# SITE #941; MANASSAS, VA

Flow rate reached 33.98 cfs and oscillated throughout the course of the storm. The storm event hydrograph compared with cumulative volume can be seen in Figure 1. Table 1 lists the proportion of each sample mixed with the flow-weighted composite. The flow-weighted composite volume was adjusted to incorporate representative volumes from the collected samples.

Flow rate and volume are calculated by measuring changes in water level over time. Backwater effects are impacting flow meter readings at the outfall point of discharge. Backwater conditions cause elevated readings for flow volume and flow rate.



Figure 1: Flow data over time for the storm event at Site #941 on November 15th

WSP USA Environment & Infrastructure Solutions, Inc.

Project No. 151280002 4

Table 1: Summary of Flow Weighted Composite - Site #941

| Bottle # | Time of Sample   | Volume (cf) | % of Flow | Flow Weighted Volume (mL)* |
|----------|------------------|-------------|-----------|----------------------------|
| 1        | 11/15/2022 14:10 | 17874.9     | 4.17%     | 208.45                     |
| 2        | 11/15/2022 14:40 | 17779.1     | 4.15%     | 207.34                     |
| 3        | 11/15/2022 15:10 | 17806.4     | 4.15%     | 207.65                     |
| 4        | 11/15/2022 15:40 | 17724.4     | 4.13%     | 206.70                     |
| 5        | 11/15/2022 16:10 | 17888.6     | 4.17%     | 2