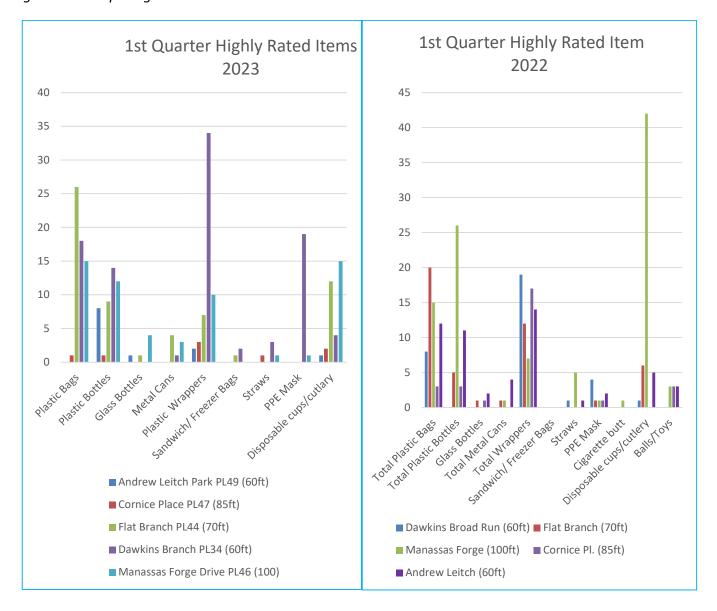

rded in 2021 and 2022. While plastic bags were dominant at Flat Branch, plastic bottles, plastic wrappers, and PPE were dominant at Dawkin's Branch. Manassas Forge had a variety of items with plastic bags, bottles, wrappers, and disposable cups/cutlery significantly present.

#### Comparing 1st Quarter of 2022 and 2023 Fiscal year

Comparing the items collected during the 1<sup>st</sup> Quarter of 2023 to that of the 2022 Fiscal year, Dawkin's Branch registered the highest number of plastic wrappers. Flat Branch was dominant in plastic bags. Dawkin's



Tel. 571.379.7514

Fax. 571.379.8305

www.pwswcd.org

Branch had the highest number of plastic bottles, wrappers, and PPE. Disposable food items were also significant as was the case registered in 2022.

Figure 1a. Comparing 2022 and 2023





Tel. 571.379.7514

Fax. 571.379.8305

www.pwswcd.org

#### Phase 2

Figure 2. Top on the list of Floatable Items collected during the 2nd Quarter



The 2<sup>nd</sup> Quarter of 2023 registered plastic bags, plastic wrappers, and plastic bottles as the most dominant items respectively. Disposable food items and PPE were also registered at all five sites.

#### Comparing the 2nd Quarter 2023 and 2022 Fiscal year

Dawkin's Branch, Flat Branch, and Manassas Forge registered a significantly high number of plastic bags, plastic bottles, and plastic wrappers again in 2023 as has been the case for the past three years (2020, 2021, and



Tel. 571.379.7514

Fax. 571.379.8305

www.pwswcd.org

2022) (Fig 2a). Cornice Place as usual stayed in all floatable items registered in 2023. Manassas Forg