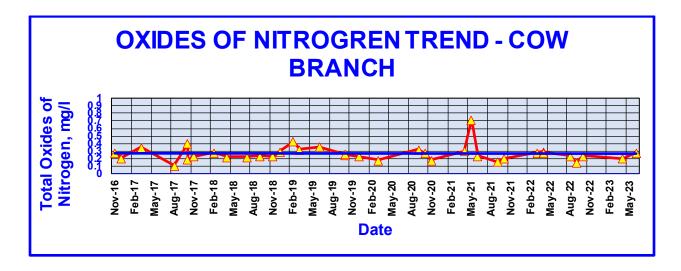

s. Raleigh, North Carolina. February 2016.
- Novak, M. A. and R. W. Bode. 1992. Percent model affinity: a new measure of macroinvertebrate community composition. Journal of North American Benthological Society 11 (1): 80-85.
- Tennessee Department of Environment and Conservation. 2011. Quality system standard operating procedure for macroinvertebrate stream surveys. Division of Water Pollution Control. Nashville, Tennessee.
- Virginia Department of Environmental Quality. 2008. Biological monitoring program: quality assurance project plan for wadeable streams and rivers. Division of Water Quality, Office of Water Quality Monitoring and Assessment Programs, Richmond, VA.

Project Number 151280002.001

# Appendix Q In-Stream Monitoring Summary

# **Dawkins Branch**







# **Cow Branch**







# **Neabsco Creek**







#### **Bull Run**







# **Purcell**







# Appendix R Floatables Monitoring Report



Tel. 571.379.7514

Fax. 571.379.8305

www.pwswcd.org

# **Prince William County Floatable Survey**

# 2023 Fiscal Year Report

Figure 1. Top on the list of floatable Items collected during the 1st Quarter



Monitoring during the 1st Quarter showed a high number of plastic bags, plastic wrappers, plastic bottles, and disposable cups/cutlery at all five sites. This has been the same trend recorded in 2021 and 2022. While plastic bags were dominant at Flat Branch, plastic bottles, plastic wrappers, and PPE were dominant at Dawkin's Branch. Manassas Forge had a variety of items with plastic bags, bottles, wrappers, and disposable cups/cutlery significantly present.

#### C