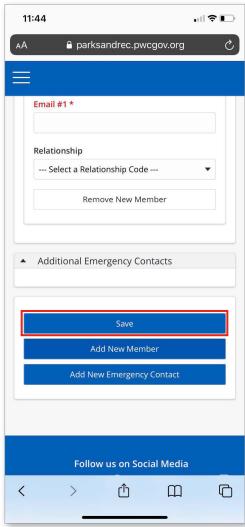

#### 4. Click 'Add New Member'

5. Fill out the form and click Save. You can now register your child(ren) for programs.