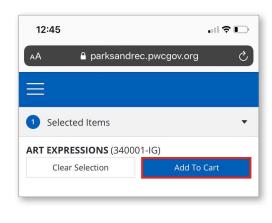

Next, click the blue 'Add to Cart' button.

Check the box to select your programs, then click 'Continue'.

In your shopping cart, scroll down to 'Proceed to Checkout'.

Select your payment method and click 'Apply'. Enter your payment details.