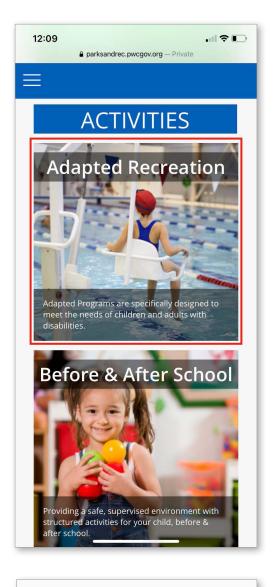

# Finding Activities By Category

1. To quickly find upcoming programs by categories that are happening soon, scroll down to Activities. Click on the tile you wish to view programs for. For example, if you wish to register for an upcoming Adapted Recreation program, click on Adapted Recreation.

2. Once you've selected the tile you wish to view programs for, you can now view detailed information on specific programs. Clicking on each grey box will auto populate additional information for that specific program. For example, if you would like to view more information on Adapted Recreation, click one or both of the grey Adapted Recreation boxes.