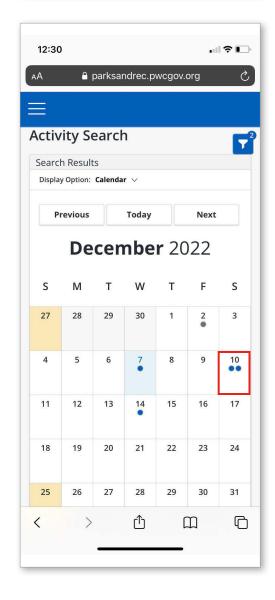

You can also view these classes by Listing or Calendar. To do this, change your Display Option by clicking Listing or Calendar.

12:30 a parksandrec.pwcgov.org **Activity Search** Search Results Showing res... Display Option: Detail 🗸 Listing Adapted Detail 2001 Calendar 21 Section. Adapted Recreation - 340001 5 Sections Follow us on Social Media 0 Ø < > Û M

Keep in mind however, if you select the Calendar display option, you will not be able to see full details for programs. You will only see blue dots on the calendar. Any programs on the calendar in grey are not currently available for registration. Programs in blue can be added to cart.

Click on the blue dots for more information.

Next, click on the program for the date(s) and time you wish to register.

After you click on the program you wish to select, you will see 'Selected Items' pop up at the bottom of the screen. Click this.