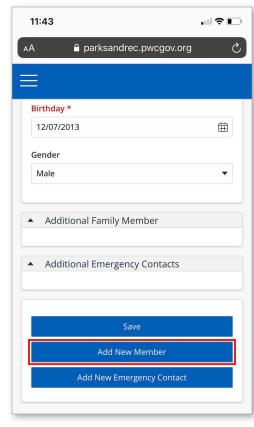

1. From the homepage, click the "Hamburger" menu in the upper left-hand corner.

2. Click the drop-down arrow under 'My Account'.

3. Scroll down to 'My Account' and click on 'Household & Member'.

#### 4. Click 'Add New Member'

5. Fill out the form and click Save. You can now register your child(ren) for programs.