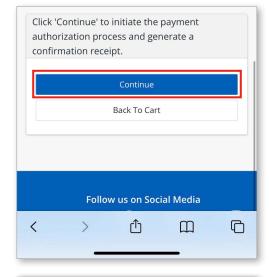

Click 'Continue' to initiate the payment authorization process and generate a confirmation receipt.

That's it, you are now registered!