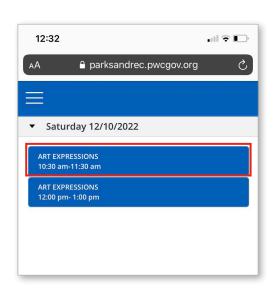

Click on the blue dots for more information.

Next, click on the program for the date(s) and time you wish to register.

After you click on the program you wish to select, you will see 'Selected Items' pop up at the bottom of the screen. Click this.