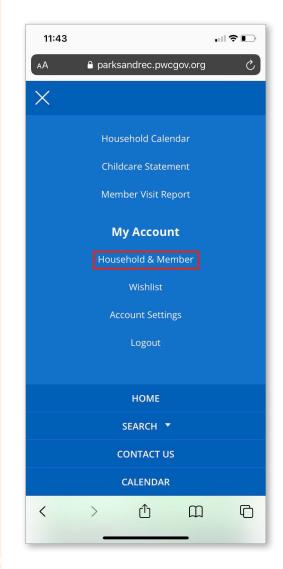

1. From the homepage, click the "Hamburger" menu in the upper left-hand corner.

2. Click the drop-down arrow under 'My Account'.

3. Scroll down to 'My Account' and click on 'Household & Member'.