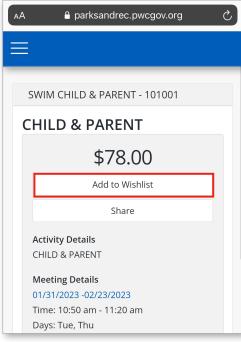

## Add a Class/Program to Wishlist

If there is a program or class you would like to save but are not ready to checkout, you can add the class/program to your wishlist and then add it to your cart at a later time. To do this, make sure you are logged into your account. Once you've clicked on the class or program, click the 'Add to Wishlist' button.