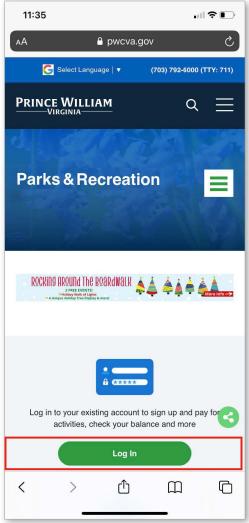

### **Logging In**

2. On the homepage, click the green 'Login' button.

Please note: To Shop, you must sign in as a registered user. However, you may browse our offerings as a Guest.