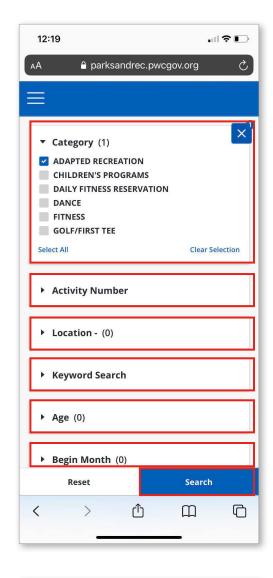

Click the filter in the upper right-hand corner to search by a different category, activity number, location, keyword search, age or begin month. To clear your search, click the 'Reset' button.

To clear your search, click the 'Reset' button.

## Using Search Activities

You can also find activities using the Search Activities button at the top of the homepage. To do this, click Search Activities.

You can now find programs based on Category, Activity Number, Location, Keyword Search, Age or Begin Month. Click the filter button in the upper right-hand corner to begin your search.