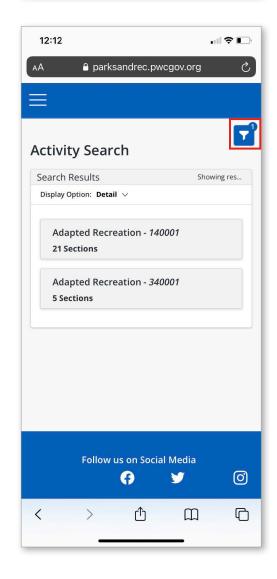

Click the filter in the upper right-hand corner to search by a different category, activity number, location, keyword search, age or begin month. To clear your search, click the 'Reset' button.

To clear your search, click the 'Reset' button.

## Using Search Activities

You can also find activities using the Search Activities button at the top of the homepage. To do this, click Search Activities.

You can now find programs based on Category, Activity Number, Location, Keyword Search, Age or Begin Month. Click the filter button in the upper right-hand corner to begin your search.