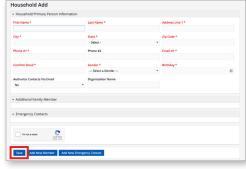

#### 4. Click 'Add New Member'

5. Fill out the form and click Save. You can now register your child(ren) for programs.