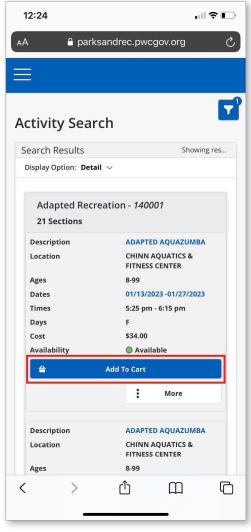

### Registering for a Program

1. Once you've found the program you wish to register for, click the blue Add to Cart button under your preferred date and time.

Note: If you are a new user and you are registering for Children's Programs, you will first need to make sure your child is added to your household in your account BEFORE you can register. To update your household, see Updating My Household instructions in the beginning of this guide.