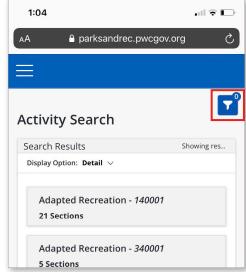

Click the filter in the upper right-hand corner to search by a different category, activity number, location, keyword search, age or begin month. To clear your search, click the 'Reset' button.

To clear your search, click the 'Reset' button.

## Using Search Activities

You can also find activities using the Search Activities button at the top of the homepage. To do this, click Search Activities.

You can now find programs based on Category, Activity Number, Location, Keyword Search, Age or Begin Month. Click the filter button in the upper right-hand corner to begin your search.