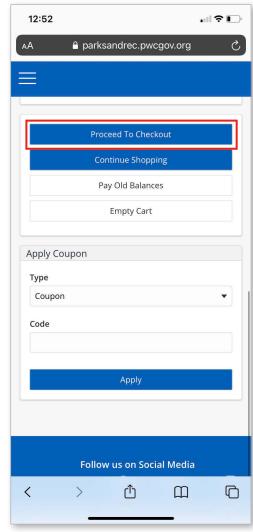

Next, click the blue 'Add to Cart' button.

Check the box to select your programs, then click 'Continue'.

In your shopping cart, scroll down to 'Proceed to Checkout'.

Select your payment method and click 'Apply'. Enter your payment details.