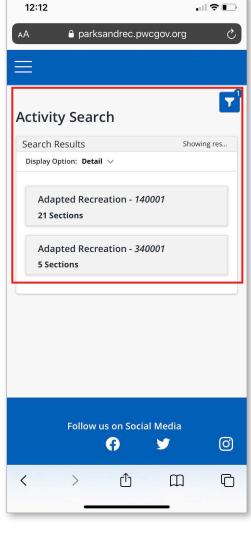

2. Once you've selected the tile you wish to view programs for, you can now view detailed information on specific programs. Clicking on each grey box will auto populate additional information for that specific program. For example, if you would like to view more information on Adapted Recreation, click one or both of the grey Adapted Recreation boxes.

You will now see all the corresponding classes for Adapted Recreation.

3:32 a parksandrec.pwcgov.org **Activity Search** Search Results Showing res... Display Option: Detail V Adapted Recreation - 140001 21 Sections Description ADAPTED AQUAZUMBA CHINN AQUATICS & FITNESS CENTER Location 01/13/2023 -01/27/2023 Dates Times 5:25 pm - 6:15 pm Days \$34.00 Available Availability Add To Cart  $\stackrel{\triangle}{=}$ More ADAPTED AQUAZUMBA Description CHINN AQUATICS & Location FITNESS CENTER Ages < Û  $\square$ 0