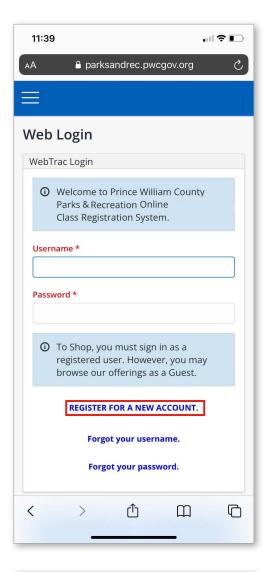

### **For Existing Users**

If you are an existing user, login with your username and password.

#### **For New Users**

If you do not yet have an account, click on Register for a New Account.

To create your new account, fill out the form and click save. Once your account has been created, you will receive an email with your Username and Password. You can now register for programs.