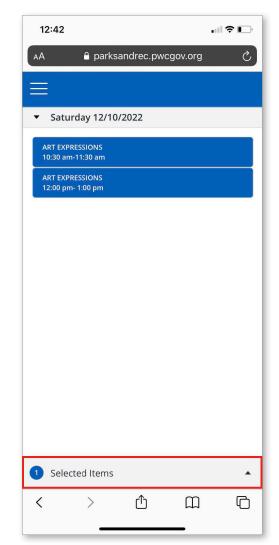

Click on the blue dots for more information.

Next, click on the program for the date(s) and time you wish to register.

After you click on the program you wish to select, you will see 'Selected Items' pop up at the bottom of the screen. Click this.

Next, click the blue 'Add to Cart' button.

Check the box to select your programs, then click 'Continue'.

In your shopping cart, scroll down to 'Proceed to Checkout'.

Select your payment method and click 'Apply'. Enter your payment details.