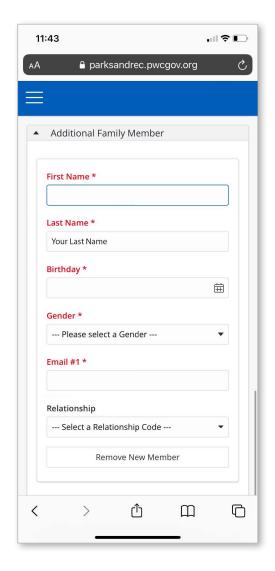

#### 4. Click 'Add New Member'

5. Fill out the form and click Save. You can now register your child(ren) for programs.