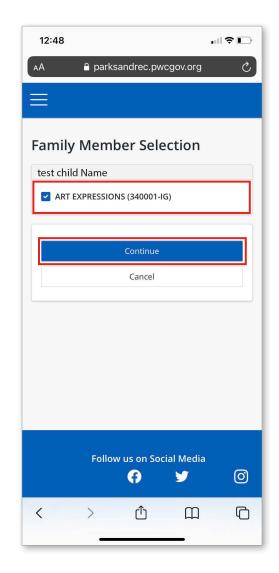

Next, click the blue 'Add to Cart' button.

Check the box to select your programs, then click 'Continue'.

In your shopping cart, scroll down to 'Proceed to Checkout'.

Select your payment method and click 'Apply'. Enter your payment details.