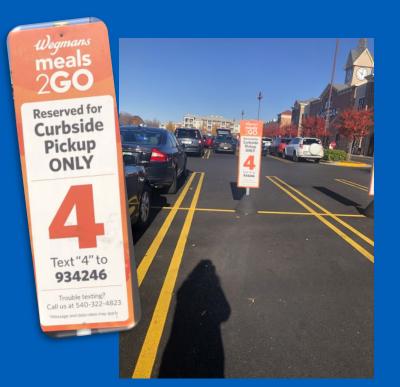

r><del>construction Not more</del><br><del>than 2 years</del> CO<br>Issuance. | Removed within 14<br>days of <del>completion of</del><br><del>construction</del><br><del>Not more than 2 years</del><br><b>CO Issuance</b> . | Removed within 7 days<br>of <del>completion of</del><br><del>construction</del><br><del>Not more than 6 months</del><br><b>CO Issuance.</b> |



## Drive Through and Curb-side Pickup



Zoning Text Amendment DPA 2023-00005

## **Drive Through**



- On-site sales and communications of products.
- Significant directional and road signage.
- Separate travel lane with vehicle stacking and usually well lit.
- Infrastructure also includes Pre-sell signage, order station with electronic communication system, window, travel lane, stacking



#### **CURBSIDE PICK-UP EXAMPLES**





Wegmans "Meals to Go" Curbside Pickup