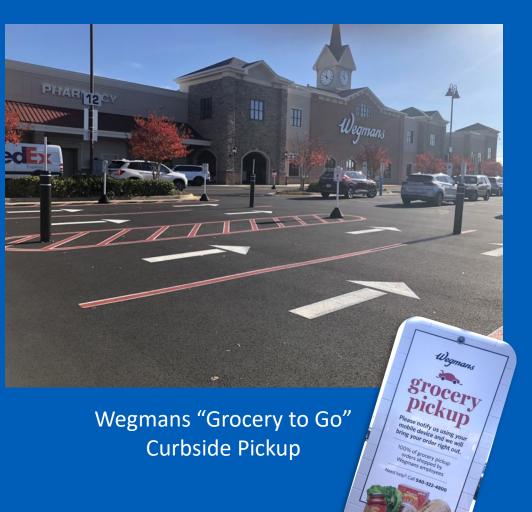

<del>construction Not more</del><br><del>than 2 years</del> CO<br>Issuance. | Removed within 14<br>days of <del>completion of</del><br><del>construction</del><br><del>Not more than 2 years</del><br><b>CO Issuance</b> . | Removed within 7 days<br>of <del>completion of</del><br><del>construction</del><br><del>Not more than 6 months</del><br><b>CO Issuance.</b> |



## Drive Through and Curb-side Pickup



Zoning Text Amendment DPA 2023-00005

## **Drive Through**



- On-site sales and communications of products.
- Significant directional and road signage.
- Separate travel lane with vehicle stacking and usually well lit.
- Infrastructure also includes Pre-sell signage, order station with electronic communication system, window, travel lane, stacking



#### **CURBSIDE PICK-UP EXAMPLES**





Wegmans "Meals to Go" Curbside Pickup