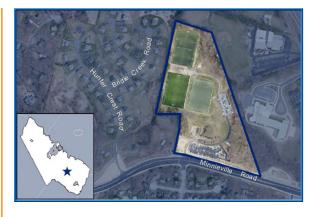

#### **Total Project Cost - \$3.0M**

#### **Project Description**

The project constructs up to two full size artificial turf fields to replace existing grass fields. The project was included in the 2019 bond referendum question for park improvements that was approved by voters.