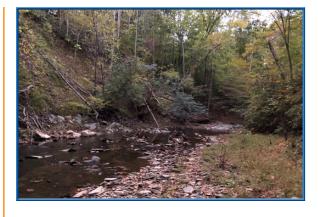

#### **Project Description**

Doves Landing is presently a 308-acre passive park with hiking trails and waterfront access to the Occoquan River. Once the proffered Sinclair Mill and Long Branch properties are added, what has been coined as the Doves Landing Natural/Cultural Resources Park will encompass almost 500 acres and consist of three contiguous land parcels on both sides of the Occoquan River.

The Doves Landing Natural/Cultural Resources Park Master Plan was approved by the Board of County Supervisors (BOCS) on October 11, 2022. Per that approval, the Board directed staff to prioritize improvements to the Sinclair Mill property prior to making improvements on other parcels. The Board also directed County staff to improve the gravel portion of Dove's Lane prior to providing public access to the east side of the current Doves Landing Park parcel and to engage the Bradley Forest Neighborhood residents in the design process. The need for gates to be installed on all parking areas at the current Doves Landing property was further identified as a priority.