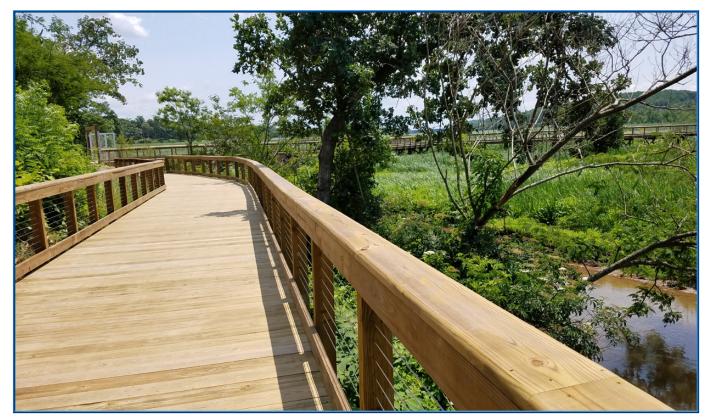

## **Potomac Heritage National Scenic Trail**

Neabsco Creek Boardwalk

- Neabsco Creek Wetland Preserve Boardwalk, \$1.2M – This project will build a boardwalk the full length of the trail corridor from the south landing of the Neabsco Creek Boardwalk towards the parking lot at Metz Wetlands. Construction began in October 2023 (FY24) and is scheduled for completion in September 2024 (FY25).
- **Rippon Landing**, **\$595K** A kayak ramp is currently in design. The project schedule is to be determined.
- Future trail segments extending the trail network from the Woodbridge Magisterial District through the Potomac Magisterial District to the Stafford County line are in planning stages. The PHNST route through the Occoquan Magisterial District and into the Woodbridge District is in the planning stages, requiring collaboration with the Town of Occoquan.