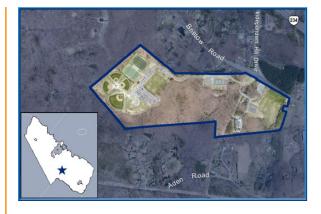

## **Neabsco District Park**

#### **Project Description**

The project constructs a new community park in the Neabsco Magisterial District with features for all ages. The project was included in the 2019 bond referendum question for park improvements that was approved by voters.