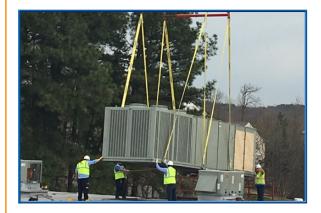

#### **Project Description**

The Building & Facility Capital Program addresses large-scale component replacement or repairs that cannot be accomplished within agency operating budgets. The program invests in existing capital assets to extend the life of facilities and better serve the community.

The County manages over 250 buildings and park sites encompassing over 2 million square feet with a replacement value of more than \$750 million. Many of the facilities are 20+ years old and require maintenance. The Department of Facilities & Fleet Management (FFM) and Department of Parks & Recreation (DPR) are the County's primary facility owners. Maintenance ensures that County amenities are in good condition for community use and enhances the facilities' useful lives to maximize taxpayer investment.

The types of large-scale facility maintenance projects include:

- Replace heating, A/C, and water pump equipment.
- Resurface parking lots and sidewalks.
- Maintain buildings and structures (e.g., roofing, electrical, plumbing, exterior, backup generators, and security features).
- Maintain hardscaping (e.g., correcting erosion issues).
- Replace field lights and maintain existing field surfaces.
- Replace playground equipment and recreational amenities.
- Resurface pools and replace filtration systems.
- Address Americans with Disabilities Act compliance and accessibility.