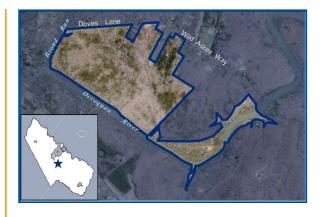

#### **Project Description**

Doves Landing is presently a 308-acre passive park with hiking trails and waterfront access to the Occoquan River. Once the proffered Sinclair Mill and Long Branch properties are added, what has been coined as the Doves Landing Natural/Cultural Resources Park will encompass almost 500 acres and consist of three contiguous land parcels on both sides of the Occoquan River.

The Doves Landing Natural/Cultural Resources Park Master Plan was approved by the Board of County Supervisors (BOCS) on October 11, 2022. Per that approval, the Board directed staff to prioritize improvements to the Sinclair Mill property prior to making improvements on other parcels. The Board also directed County staff to improve the gravel portion of Dove's Lane prior to providing public access to the east side of the current Doves Landing Park parcel and to engage the Bradley Forest Neighborhood residents in the design process. The need for gates to be installed on all parking areas at the current Doves Landing property was further identified as a priority.