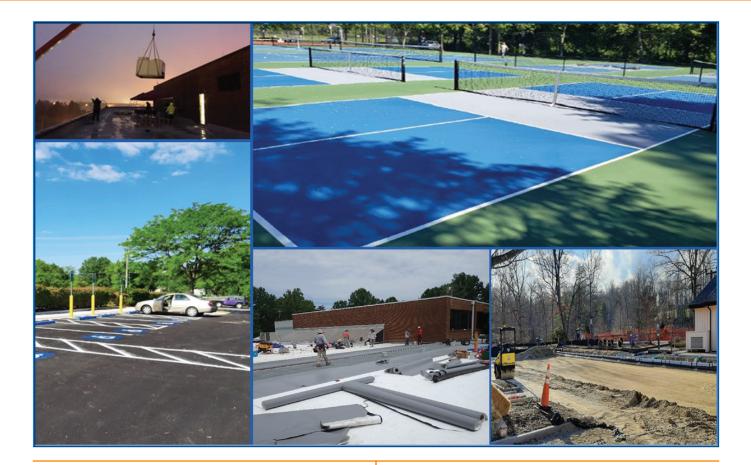

#### **Project Description**

The American Rescue Plan Act (ARPA) of 2021 was signed into law in March 2021. ARPA's Coronavirus State and Local Fiscal Recovery Fund provided \$91.4 million to Prince William County. Since June 2022, the BOCS has appropriated \$38.5 million in ARPA funding to capital projects as described below.

 Department of Parks & Recreations Projects, \$17.1M – Funding is allocated to 31 Parks facilities across all magisterial districts, with a focus on "sustainable" projects that have little to no associated ongoing operational costs.

- Ali Krieger site improvements
- Anne Moncure Wall Park Improvements
- Belmont Park Improvements
- Birchdale Park Playground and Picnic Shelter Replacement
- Braemar Park Improvements
- Brittany Park Improvements
- Broad Run Greenway Improvements
- Catharpin Park Parking Lot Paving
- Cloverdale Park Comfort Station Improvements
- Ellis Baron Park
- Fairmont Park Improvements
- Forest Greens Golf Cart Path Repair
- Forest Greens Golf Course Cart Fleet Replacement
- Forest Greens Irrigation Pump Replacement
- Jenkins Park Shelter and Trail Improvements
- Joseph Reading Park Improvements
- Lake Ridge Park, Cotton Mill Drive Trail
- Locust Shade Maintenance Building

- Marumsco Acre Lake Park Upgrades, Phase II
- Orchard Bridge Improvements
- Park Entry Sign Refreshes
- Pat White Community Center Elevator
- PW Golf Course Bunker Replacement
- PW Golf Course Cart Path Paving
- Rosemont Lewis Park Trail Improvements
- Sharron Baucom-Dale City Rec Center Park Enhancements
- Splashdown Water Park Improvements
- Valley View Trail Improvements
- Veterans Park Infrastructure Improvements, Phase II
- Veterans Park Shelter Replacement
- Waterworks picnic area upgrade
- Emergency Operations Center Renovation, \$8.6M – The existing Emergency Operations Center will be expanded in size, and renovations will include roof replacement and upgrades to aging electrical, HVAC, and fire alarm systems.