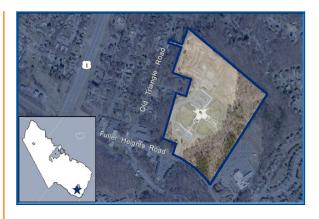

#### **Project Description**

Doves Landing is presently a 308-acre passive park with hiking trails and waterfront access to the Occoquan River. Once the proffered Sinclair Mill and Long Branch properties are added, what has been coined as the Doves Landing Natural/Cultural Resources Park will encompass almost 500 acres and consist of three contiguous land parcels on both sides of the Occoquan River.

The Doves Landing Natural/Cultural Resources Park Master Plan was approved by the Board of County Supervisors (BOCS) on October 11, 2022. Per that approval, the Board directed staff to prioritize improvements to the Sinclair Mill property prior to making improvements on other parcels. The Board also directed County staff to improve the gravel portion of Dove's Lane prior to providing public access to the east side of the current Doves Landing Park parcel and to engage the Bradley Forest Neighborhood residents in the design process. The need for gates to be installed on all parking areas at the current Doves Landing property was further identified as a priority.