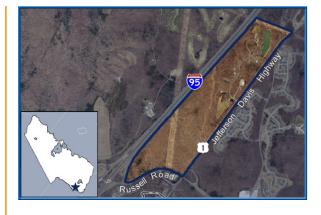

#### **Total Project Cost - \$9.5M**

#### **Project Description**

This project constructs a major trail segment of the Potomac Heritage National Scenic Trail (PHNST). The PHNST is designed to be a multi-use trail through the County and is part of the national trail that links the Potomac and upper Ohio River basins. The project was included in the 2019 bond referendum question for park improvements that was approved by voters.