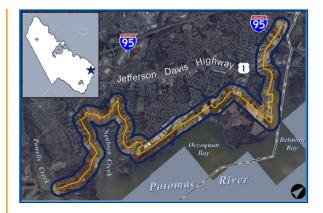

#### **Project Description**

The trail connects communities from the McCoart Government Complex to the Town of Occoquan. Trails segments 3 and 4 were completed in FY23, and segments 2 and 6 are scheduled to be completed in FY25. The project was included in the 2019 bond referendum question for park improvements that was approved by voters. In FY22, \$500,000 in bond funding was appropriated to the project to begin design work. On December 6, 2022, the Board of County Supervisors (BOCS) via <u>BOCS Resolution 22-557</u> transferred \$342,000 in bond funding from the Occoquan Greenway project to the Ellicott Street capital project as a local match to secure \$1.9M in federal funding. The Ellicott Street project constructs sidewalks in Occoquan and will provide an entry/connection point to the Occoquan Greenway.

#### Increase open space and passive recreation opportunities

– The trail will be used by hikers, non-motorized bikers, and equestrians, providing an alternative transportation route between parks and school sites. Completed segments make progress toward goals in the Mobility chapter in the County's Comprehensive Plan.

#### **Project Milestones**

- ▶ Design of segments 2 and 6 began in FY23 and will be completed in FY24.
- Construction of segments 2 and 6, including the Hooes Run pedestrian trail bridge, are scheduled to be completed by November 2024 (FY25).