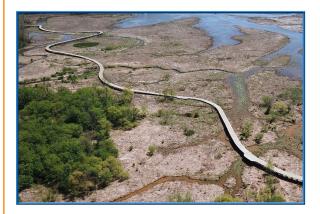

## **Potomac Heritage National Scenic Trail**

Neabsco Creek Boardwalk

- Neabsco Creek Wetland Preserve Boardwalk, \$1.2M – This project will build a boardwalk the full length of the trail corridor from the south landing of the Neabsco Creek Boardwalk towards the parking lot at Metz Wetlands. Construction began in October 2023 (FY24) and is scheduled for completion in September 2024 (FY25).
- **Rippon Landing**, **\$595K** A kayak ramp is currently in design. The project schedule is to be determined.
- Future trail segments extending the trail network from the Woodbridge Magisterial District through the Potomac Magisterial District to the Stafford County line are in planning stages. The PHNST route through the Occoquan Magisterial District and into the Woodbridge District is in the planning stages, requiring collaboration with the Town of Occoquan.