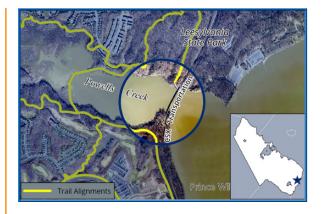

## **Powells Creek Crossing**

#### **Total Project Cost - \$9.5M**

#### **Project Description**

This project constructs a major trail segment of the Potomac Heritage National Scenic Trail (PHNST). The PHNST is designed to be a multi-use trail through the County and is part of the national trail that links the Potomac and upper Ohio River basins. The project was included in the 2019 bond referendum question for park improvements that was approved by voters.