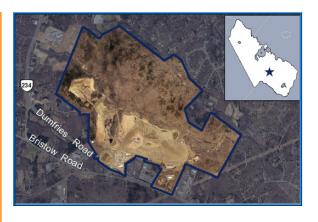

# Landfill Caps

#### **Total Project Cost – \$11.1M**

#### **Project Description**

The project funds the mandated closure of filled cells located at the Prince William County Landfill. Filled cells are areas of the landfill that have reached capacity.