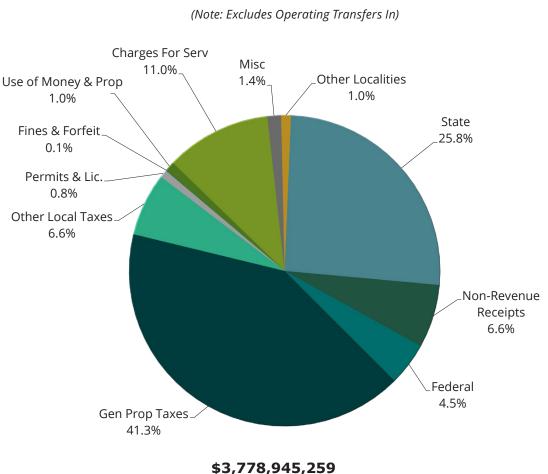

### **All Funds Revenue Summary**

FY2026 Total County Revenue Sources

#### **Revenue Descriptions**

General property taxes (41.3%), revenue from the Commonwealth of Virginia (25.8%), and charges for services (11.0%) make up 78.1% of All Funds Revenue, excluding operating transfers in. The following highlights the components of each of the All Funds Revenue sources and the percentage of All Funds Revenues; key assumptions behind the FY26 major general revenue totals are also included.

• General Property Taxes – \$1.56 billion; 41.3% of All Funds Revenues

General Property Taxes include real estate taxes, public service real estate taxes, personal property taxes, and penalties and interest. In addition to the general fund, the general property tax category also funds special levies such as the County's fire levy, mosquito and forest pest management levy, and special service districts. Real estate taxes are the largest revenue source for the County, comprising approximately 59% of the general revenue forecast in FY26.

- Approximately 50% of personal property tax is derived from business tangible property. The business portion of the personal property tax is levied on all general office furniture and equipment, (heavy) machinery and tools, and equipment used for research and development, and computer equipment and peripherals. In FY24, computer equipment and peripherals and heavy machinery account for approximately 72% of the taxable property value on business equipment while taxes on furniture and fixtures and machinery and heavy equipment account for the remaining 28%. For tax year 2025 (FY26), the tax rate was increased from \$3.75 to \$4.15 per \$100 of assessed value.
- Revenue from the Commonwealth \$974.4 million; 25.8% of All Funds Revenues Revenue from the Commonwealth includes non-categorical revenues, reimbursements and shared expenses, categorical welfare aid, categorical education aid (Local Composite Index or LCI), other categorical aid, and miscellaneous revenue. The LCI is provided through a formula that calculates the State share of the cost of education, as determined in the Standards of Quality, including basic aid, categorical programs, and sales tax. Education aid accounts for \$850.0 million or 87.2% of total revenue from the Commonwealth of Virginia.
- Charges for Services \$415.3 million; 11.0% of All Funds Revenues Charges for Services include court costs, Commonwealth Attorney fees, charges for correction and detention, libraries, parks, recreation, and tourism fees, school fees and charges, medical insurance, solid waste user fees, stormwater management fees, billings to County and outside agencies, and other items.
- Other Local Taxes \$248.1 million; 6.6% of All Funds Revenues

Other Local Taxes include local sales tax, short-term rental tax, consumer utility tax, bank stock taxes, Business Professional & Occupational License (BPOL) tax, food and beverage tax, motor vehicle licenses, taxes on recordation, transient occupancy tax, public utility gross receipts tax, and deed of conveyance tax. Local sales tax is the largest revenue within this category at approximately 41% of the total.

Despite the County's stable sales tax collection profile, an acute pullback in consumption could pose a downside risk to the forecast.

- As authorized by the <u>Code of Virginia §58.1-3833</u>, counties may levy a tax on prepared food and beverages sold for human consumption. Effective July 1, 2022, the County began levying a tax on the purchase of prepared food and beverages. Eating out continues to be a resilient form of discretionary spending, often viewed by consumers as a manageable luxury even in the face of broader economic uncertainty. For FY26, the County is projecting \$40.3 million in annual revenue, which is a decline driven by a planned tax policy change to reduced the tax rate from 4% to 3% effective January 1, 2026.
- The Business, Professional, and Occupational License (BPOL) tax is imposed on commercial and home occupational businesses operating in Prince William County. BPOL tax revenue is made up of the following components: retail (42%), building construction (24%), business services (20%), professional services (12%), and hotels and other (2%). The trajectory of business recovery continues to play a large role in the growth of this revenue source. The forecast reflects a conservative 2.5% annual increase in total BPOL revenues in FY26-30.
- The County levies a transient occupancy tax of 5% of the amount charged for the occupancy of hotels, motels, boarding houses, travel campground and other facilities offering guest rooms rented out for continuous occupancy for periods of 30 days or less. As projected, FY26 transient occupancy tax revenue will decrease in FY26 by approximately 13%. The reduction is due to two large tourism events which occurred during FY25 and are not scheduled to occur in FY26.
- Non-Revenue Receipts \$249.1 million; 6.6% of All Funds Revenues Non-Revenue Receipts include proceeds from bond and debt sales, the sale of County property and assets, Sheriff fees for administration of warrants, and other financing sources.
- Revenue from the Federal Government \$168.9 million; 4.5% of All Funds Revenues
  Revenue from the Federal Government includes payments in lieu of taxes, non-categorical aid, categorical welfare
   aid, and other categorical aid. PWC Schools account for \$92.3 million or 54.7% of revenue received from the federal
   government. Past and future COVID-19 Pandemic related revenues, both CARES Act & ARPA funding, are not budget ed in the adopted budget and were approved via separate action by the BOCS.
- Miscellaneous Revenue \$53.7 million; 1.4% of All Funds Revenues Miscellaneous Revenue includes recovered costs, expenditure reimbursements, gifts and donations from private and public sources, and undistributed and miscellaneous items.
- Revenue from Other Localities \$38.5 million; 1.0% of All Funds Revenues Revenue from Other Localities includes revenue and reimbursements from the City of Manassas, City of Manassas Park, PWC Schools, and Northern Virginia Transportation Authority.
- Revenue from Use of Money and Property \$38.1 million; 1.0% of All Funds Revenues Revenue from Use of Money includes interest from both pooled investments and restricted investments, market value adjustments, interest on fines, gain/loss on investments, and interest paid to vendors and property taxpayers. Revenue from the Use of Property includes general property rental, sale of materials and supplies, recyclables, and recyclable bins.

#### **Key Assumptions and Trends:**

- Investment income is expected to increase significantly in FY26 (approximately 15.4%) as compared to the FY25 adopted forecast. With Prince William County's portfolio earnings yield broadly correlated to the Federal Funds Rate and current holdings in the portfolio, the return generated on assets held in the County's general portfolio will be shaped by the interest rate environment at the time funds are invested. All funds are invested in accordance with the Code of Virginia and the Board adopted Investment Policy regarding legality, safety, liquidity, and yield. The County's general portfolio's forecast average balance for FY26 is \$2.2 billion and is projected to reach \$2.7 billion by FY30.
- Permits, Private Fees and Regulatory Licenses \$30.3 million; 0.8% of All Funds Revenues Permits, Private Fees and Regulatory Licenses include animal licenses, rezoning fees, site plan and subdivision review fees, building fees, site development fees, electrical, plumbing, and mechanical permit fees, fire suppression permits, cable franchise fees, and other permits and licenses.
- Fines and Forfeitures \$2.4 million; 0.1% of All Funds Revenues Fines and Forfeitures include court fines, parking fines, false alarm fines, and return check fees.