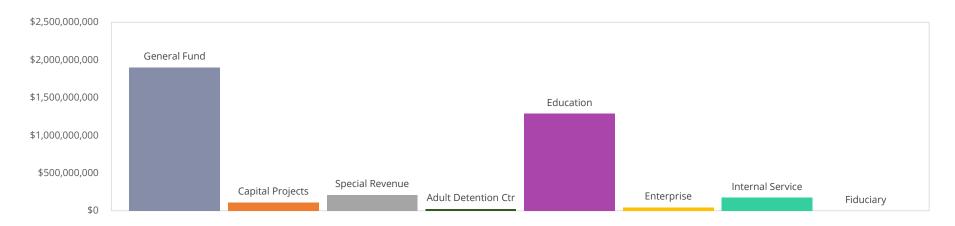

# Projected Revenue Growth – All Other Taxes

(Excludes General Property Taxes)

| Projected Revenues and Other Financing Sources by Fund Type for the FY2026 Budget                                                                                                                                                                                                         |                                                                                                                                                                            |                                                                                               |                                                                                                                                        |                                                                                                      |                                                                                                                            |                                                      |                                                                                      |                                                                                               |                                                                                                                                                                                     |
|-------------------------------------------------------------------------------------------------------------------------------------------------------------------------------------------------------------------------------------------------------------------------------------------|----------------------------------------------------------------------------------------------------------------------------------------------------------------------------|-----------------------------------------------------------------------------------------------|----------------------------------------------------------------------------------------------------------------------------------------|------------------------------------------------------------------------------------------------------|----------------------------------------------------------------------------------------------------------------------------|------------------------------------------------------|--------------------------------------------------------------------------------------|-----------------------------------------------------------------------------------------------|-------------------------------------------------------------------------------------------------------------------------------------------------------------------------------------|
|                                                                                                                                                                                                                                                                                           | Governmental Funds                                                                                                                                                         |                                                                                               |                                                                                                                                        | Component Unit Funds                                                                                 |                                                                                                                            | Proprietary Funds                                    |                                                                                      | Fiduciary &                                                                                   |                                                                                                                                                                                     |
|                                                                                                                                                                                                                                                                                           | General<br>Fund                                                                                                                                                            | Capital<br>Project Funds                                                                      | Special<br>Revenue Funds                                                                                                               | Adult<br>Detention Ctr.                                                                              | Education                                                                                                                  | Enterprise<br>Fund                                   | Internal<br>Service Fund                                                             | Custodial<br>Fund<br>Type                                                                     | Total<br>Adopted<br>Budget                                                                                                                                                          |
| Projected Revenues                                                                                                                                                                                                                                                                        |                                                                                                                                                                            |                                                                                               |                                                                                                                                        |                                                                                                      |                                                                                                                            |                                                      |                                                                                      |                                                                                               |                                                                                                                                                                                     |
| General Property Taxes<br>Other Local Taxes<br>Permits & Fees<br>Fines & Forfeitures<br>Use of Money & Property<br>Charges for Services<br>Revenue from Federal Government<br>Revenue from Commonwealth<br>Revenue from Other Localities<br>Miscellaneous Revenue<br>Non-Revenue Receipts | \$1,467,653,858<br>\$238,549,813<br>\$1,685,701<br>\$2,358,759<br>\$31,342,200<br>\$14,269,793<br>\$26,326,381<br>\$103,600,257<br>\$9,999,898<br>\$4,353,752<br>\$150,000 | \$0<br>\$0<br>\$0<br>\$0<br>\$0<br>\$0<br>\$0<br>\$23,000,000<br>\$23,000,000<br>\$87,800,000 | \$92,605,480<br>\$9,573,024<br>\$28,570,246<br>\$614<br>\$1,629,658<br>\$26,633,226<br>\$49,608,995<br>\$1,218,743<br>\$0<br>\$176,017 | \$0<br>\$0<br>\$0<br>\$0<br>\$237,052<br>\$606,500<br>\$19,486,046<br>\$5,466,640<br>\$62,020<br>\$0 | \$0<br>\$0<br>\$0<br>\$3,828,566<br>\$165,149,441<br>\$92,349,217<br>\$849,958,629<br>\$0<br>\$44,944,000<br>\$157,800,899 | \$39,417,967<br>\$0<br>\$140,000<br>\$0<br>\$570,000 | \$0<br>\$0<br>\$0<br>(\$12,000)<br>\$169,599,365<br>\$0<br>\$0<br>\$0<br>\$3,589,000 | \$0<br>\$0<br>\$0<br>\$0<br>\$0<br>\$0<br>\$0<br>\$0<br>\$0<br>\$0<br>\$0<br>\$0<br>\$0<br>\$ | \$1,560,259,338<br>\$248,122,837<br>\$30,263,947<br>\$2,359,373<br>\$38,125,924<br>\$415,306,844<br>\$168,891,093<br>\$974,403,675<br>\$38,466,538<br>\$53,694,790<br>\$249,050,899 |
| Total Revenues                                                                                                                                                                                                                                                                            | \$1,900,290,413                                                                                                                                                            | \$110,800,000                                                                                 | \$210,016,004                                                                                                                          | \$25,858,258                                                                                         | \$1,314,030,752                                                                                                            |                                                      | \$173,176,365                                                                        | \$0<br>\$0                                                                                    | \$3,778,945,259                                                                                                                                                                     |
| Other Financing Sources Uses<br>Transfers In                                                                                                                                                                                                                                              | \$78,397,978                                                                                                                                                               | \$74,593,193                                                                                  | \$5,441,808                                                                                                                            | \$39,272,007                                                                                         | \$1,034,530,999                                                                                                            |                                                      | \$499,271                                                                            | \$0                                                                                           | \$1,234,683,129                                                                                                                                                                     |
| Total Revenues & Other Financing<br>Sources                                                                                                                                                                                                                                               | \$1,978,688,390                                                                                                                                                            | \$185,393,193                                                                                 | \$215,457,811                                                                                                                          | \$65,130,265                                                                                         | \$2,348,561,751                                                                                                            | \$46,721,341                                         | \$173,675,636                                                                        | \$0                                                                                           | \$5,013,628,388                                                                                                                                                                     |