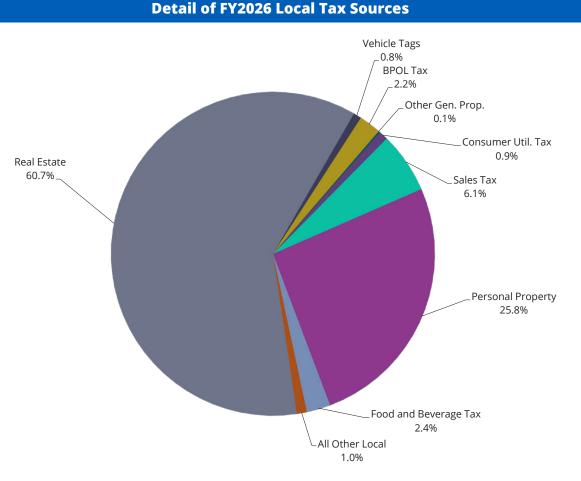

• General Property Taxes – \$1.56 billion; 41.3% of All Funds Revenues

General Property Taxes include real estate taxes, public service real estate taxes, personal property taxes, and penalties and interest. In addition to the general fund, the general property tax category also funds special levies such as the County's fire levy, mosquito and forest pest management levy, and special service districts. Real estate taxes are the largest revenue source for the County, comprising approximately 59% of the general revenue forecast in FY26.

Other Local Taxes include local sales tax, short-term rental tax, consumer utility tax, bank stock taxes, Business Professional & Occupational License (BPOL) tax, food and beverage tax, motor vehicle licenses, taxes on recordation, transient occupancy tax, public utility gross receipts tax, and deed of conveyance tax. Local sales tax is the largest revenue within this category at approximately 41% of the total.

Despite the County's stable sales tax collection profile, an acute pullback in consumption could pose a downside risk to the forecast.

- As authorized by the <u>Code of Virginia §58.1-3833</u>, counties may levy a tax on prepared food and beverages sold for human consumption. Effective July 1, 2022, the County began levying a tax on the purchase of prepared food and beverages. Eating out continues to be a resilient form of discretionary spending, often viewed by consumers as a manageable luxury even in the face of broader economic uncertainty. For FY26, the County is projecting \$40.3 million in annual revenue, which is a decline driven by a planned tax policy change to reduced the tax rate from 4% to 3% effective January 1, 2026.
- The Business, Professional, and Occupational License (BPOL) tax is imposed on commercial and home occupational businesses operating in Prince William County. BPOL tax revenue is made up of the following components: retail (42%), building construction (24%), business services (20%), professional services (12%), and hotels and other (2%). The trajectory of business recovery continues to play a large role in the growth of this revenue source. The forecast reflects a conservative 2.5% annual increase in total BPOL revenues in FY26-30.
- The County levies a transient occupancy tax of 5% of the amount charged for the occupancy of hotels, motels, boarding houses, travel campground and other facilities offering guest rooms rented out for continuous occupancy for periods of 30 days or less. As projected, FY26 transient occupancy tax revenue will decrease in FY26 by approximately 13%. The reduction is due to two large tourism events which occurred during FY25 and are not scheduled to occur in FY26.
- Non-Revenue Receipts \$249.1 million; 6.6% of All Funds Revenues Non-Revenue Receipts include proceeds from bond and debt sales, the sale of County property and assets, Sheriff fees for administration of warrants, and other financing sources.
- Revenue from the Federal Government \$168.9 million; 4.5% of All Funds Revenues
  Revenue from the Federal Government includes payments in lieu of taxes, non-categorical aid, categorical welfare
   aid, and other categorical aid. PWC Schools account for \$92.3 million or 54.7% of revenue received from the federal
   government. Past and future COVID-19 Pandemic related revenues, both CARES Act & ARPA funding, are not budget ed in the adopted budget and were approved via separate action by the BOCS.
- Miscellaneous Revenue \$53.7 million; 1.4% of All Funds Revenues Miscellaneous Revenue includes recovered costs, expenditure reimbursements, gifts and donations from private and public sources, and undistributed and miscellaneous items.
- Revenue from Other Localities \$38.5 million; 1.0% of All Funds Revenues Revenue from Other Localities includes revenue and reimbursements from the City of Manassas, City of Manassas Park, PWC Schools, and Northern Virginia Transportation Authority.
- Revenue from Use of Money and Property \$38.1 million; 1.0% of All Funds Revenues Revenue from Use of Money includes interest from both pooled investments and restricted investments, market value adjustments, interest on fines, gain/loss on investments, and interest paid to vendors and property taxpayers. Revenue from the Use of Property includes general property rental, sale of materials and supplies, recyclables, and recyclable bins.