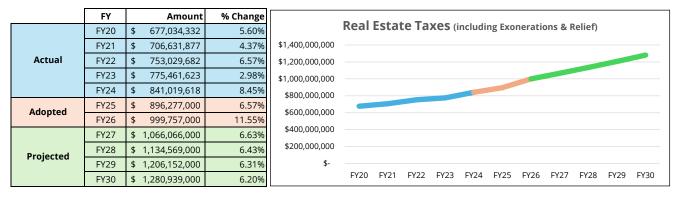

• General Property Taxes – \$1.56 billion; 41.3% of All Funds Revenues

General Property Taxes include real estate taxes, public service real estate taxes, personal property taxes, and penalties and interest. In addition to the general fund, the general property tax category also funds special levies such as the County's fire levy, mosquito and forest pest management levy, and special service districts. Real estate taxes are the largest revenue source for the County, comprising approximately 59% of the general revenue forecast in FY26.

#### Key Assumptions and Trends for General Property Taxes:

- During calendar year 2024 (CY24) the residential real estate market appreciated at 7.3% following a 5.5% increase in 2023. Appreciation occurred across all residential property types. In 2024, the aggregate level of foreclosures, bank owned property, and short sales remained low at just over 1% of all residential sales transacted. The average number of days on the market increased from 22 days in December 2023 to 25 days in December 2024. Average sales prices were 98.9% of the original list price compared to 98.8% in 2023, an indication of a strong seller's market.
- Excluding data centers, CY24 market activity in Prince William County resulted in an overall appreciation of approximately 2.6% in commercial property values. Data centers appreciated at a rate of 23.7%. Property types impacted most by the pandemic, such as those in the hospitality and retail sectors, exhibited further stabilization in both vacancies and collections. The strongest performing properties were concentrated in the industrial and hospitality sectors, appreciating by approximately 7% and 2% respectively. Overall, the commercial appreciation rate is expected to tick up slightly during the forecast period as commercial real estate markets continue to stabilize.
- As economic conditions in the County remained buoyant during 2024, the retail sector continued to stabilize. In 2024 rents increased modestly compared to 2023. There were 36,900 square feet of retail space added during the year. Due to persistent low demand for shopping center space, no significant new construction is anticipated in this subcategory during the forecast period.
- During 2024, the industrial sector remained strong in Prince William County, as well as regionally. Rents remain robust while vacancies are low as industrial space is at a premium. The industrial market is also competing with data center developers for land, leading to developed industrial parcels being bought out for data centers. This will only increase demand for the remaining industrial space. The self-storage submarket stabilized in 2024 as newer units got absorbed while no new units were added. Rents in this submarket have decreased over the past couple of years to help boost occupancy. Construction of industrial properties added approximately 836,000 square feet to the commercial/ industrial base in 2024. The current pipeline includes planned projects that should add 100,000 1,500,000 square feet in CY25 and beyond.
- Retail data centers are valued based on the amount of megawatt power available for the exclusive use of tenants in the property. In 2024, appreciation was driven by robust sales prices for vacant land. Data Centers accounted for over 90% of the overall commercial growth in 2024. Expectations are for growth to continue at a strong pace in both buildouts of existing data centers as well as new properties. Data centers have been the most active commercial real estate category, primarily driven by demand outstripping supply. The County's strategic zoning designations, including the classification of data centers as a targeted industry, have supported sustained development over the past decade.
- Personal property tax revenue from vehicles is estimated based on the number of vehicles present in the county and their estimated average assessed value. The assessed value of taxable vehicles is obtained from standard pricing guides in accordance with State law. The County uses the clean trade-in values published in the J.D. Power National Automobile Dealers Association (NADA) value guide.