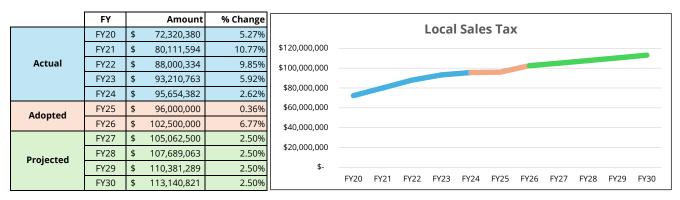

Other Local Taxes include local sales tax, short-term rental tax, consumer utility tax, bank stock taxes, Business Professional & Occupational License (BPOL) tax, food and beverage tax, motor vehicle licenses, taxes on recordation, transient occupancy tax, public utility gross receipts tax, and deed of conveyance tax. Local sales tax is the largest revenue within this category at approximately 41% of the total.

#### Key Assumptions and Trends for Other Local Taxes:

Through the application of a historically consistent forecast methodology, while demonstrating awareness of the fluid nature of recent price increases for goods and services, a conservative growth rate of 2.5% is estimated for County sales tax for FY26 and the remaining forecast period. Several fundamentals continue to support growth in local sales tax revenue, including a diverse and expanding retail base and sustained population growth and consumer demand.

Despite the County's stable sales tax collection profile, an acute pullback in consumption could pose a downside risk to the forecast.

- As authorized by the <u>Code of Virginia §58.1-3833</u>, counties may levy a tax on prepared food and beverages sold for human consumption. Effective July 1, 2022, the County began levying a tax on the purchase of prepared food and beverages. Eating out continues to be a resilient form of discretionary spending, often viewed by consumers as a manageable luxury even in the face of broader economic uncertainty. For FY26, the County is projecting \$40.3 million in annual revenue, which is a decline driven by a planned tax policy change to reduced the tax rate from 4% to 3% effective January 1, 2026.
- The Business, Professional, and Occupational License (BPOL) tax is imposed on commercial and home occupational businesses operating in Prince William County. BPOL tax revenue is made up of the following components: retail (42%), building construction (24%), business services (20%), professional services (12%), and hotels and other (2%). The trajectory of business recovery continues to play a large role in the growth of this revenue source. The forecast reflects a conservative 2.5% annual increase in total BPOL revenues in FY26-30.
- The County levies a transient occupancy tax of 5% of the amount charged for the occupancy of hotels, motels, boarding houses, travel campground and other facilities offering guest rooms rented out for continuous occupancy for periods of 30 days or less. As projected, FY26 transient occupancy tax revenue will decrease in FY26 by approximately 13%. The reduction is due to two large tourism events which occurred during FY25 and are not scheduled to occur in FY26.
- Non-Revenue Receipts \$249.1 million; 6.6% of All Funds Revenues Non-Revenue Receipts include proceeds from bond and debt sales, the sale of County property and assets, Sheriff fees for administration of warrants, and other financing sources.
- Revenue from the Federal Government \$168.9 million; 4.5% of All Funds Revenues
  Revenue from the Federal Government includes payments in lieu of taxes, non-categorical aid, categorical welfare
   aid, and other categorical aid. PWC Schools account for \$92.3 million or 54.7% of revenue received from the federal
   government. Past and future COVID-19 Pandemic related revenues, both CARES Act & ARPA funding, are not budget ed in the adopted budget and were approved via separate action by the BOCS.
- Miscellaneous Revenue \$53.7 million; 1.4% of All Funds Revenues Miscellaneous Revenue includes recovered costs, expenditure reimbursements, gifts and donations from private and public sources, and undistributed and miscellaneous items.
- Revenue from Other Localities \$38.5 million; 1.0% of All Funds Revenues Revenue from Other Localities includes revenue and reimbursements from the City of Manassas, City of Manassas Park, PWC Schools, and Northern Virginia Transportation Authority.
- Revenue from Use of Money and Property \$38.1 million; 1.0% of All Funds Revenues Revenue from Use of Money includes interest from both pooled investments and restricted investments, market value adjustments, interest on fines, gain/loss on investments, and interest paid to vendors and property taxpayers. Revenue from the Use of Property includes general property rental, sale of materials and supplies, recyclables, and recyclable bins.