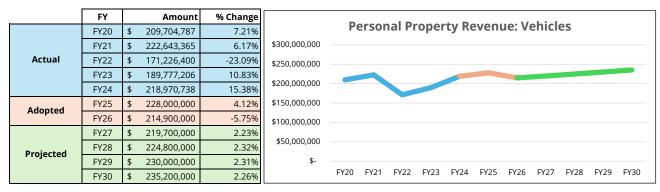

#### Key Assumptions and Trends for General Property Taxes:

- During calendar year 2024 (CY24) the residential real estate market appreciated at 7.3% following a 5.5% increase in 2023. Appreciation occurred across all residential property types. In 2024, the aggregate level of foreclosures, bank owned property, and short sales remained low at just over 1% of all residential sales transacted. The average number of days on the market increased from 22 days in December 2023 to 25 days in December 2024. Average sales prices were 98.9% of the original list price compared to 98.8% in 2023, an indication of a strong seller's market.
- Excluding data centers, CY24 market activity in Prince William County resulted in an overall appreciation of approximately 2.6% in commercial property values. Data centers appreciated at a rate of 23.7%. Property types impacted most by the pandemic, such as those in the hospitality and retail sectors, exhibited further stabilization in both vacancies and collections. The strongest performing properties were concentrated in the industrial and hospitality sectors, appreciating by approximately 7% and 2% respectively. Overall, the commercial appreciation rate is expected to tick up slightly during the forecast period as commercial real estate markets continue to stabilize.
- As economic conditions in the County remained buoyant during 2024, the retail sector continued to stabilize. In 2024 rents increased modestly compared to 2023. There were 36,900 square feet of retail space added during the year. Due to persistent low demand for shopping center space, no significant new construction is anticipated in this subcategory during the forecast period.
- During 2024, the industrial sector remained strong in Prince William County, as well as regionally. Rents remain robust while vacancies are low as industrial space is at a premium. The industrial market is also competing with data center developers for land, leading to developed industrial parcels being bought out for data centers. This will only increase demand for the remaining industrial space. The self-storage submarket stabilized in 2024 as newer units got absorbed while no new units were added. Rents in this submarket have decreased over the past couple of years to help boost occupancy. Construction of industrial properties added approximately 836,000 square feet to the commercial/ industrial base in 2024. The current pipeline includes planned projects that should add 100,000 1,500,000 square feet in CY25 and beyond.
- Retail data centers are valued based on the amount of megawatt power available for the exclusive use of tenants in the property. In 2024, appreciation was driven by robust sales prices for vacant land. Data Centers accounted for over 90% of the overall commercial growth in 2024. Expectations are for growth to continue at a strong pace in both buildouts of existing data centers as well as new properties. Data centers have been the most active commercial real estate category, primarily driven by demand outstripping supply. The County's strategic zoning designations, including the classification of data centers as a targeted industry, have supported sustained development over the past decade.
- Personal property tax revenue from vehicles is estimated based on the number of vehicles present in the county and their estimated average assessed value. The assessed value of taxable vehicles is obtained from standard pricing guides in accordance with State law. The County uses the clean trade-in values published in the J.D. Power National Automobile Dealers Association (NADA) value guide.