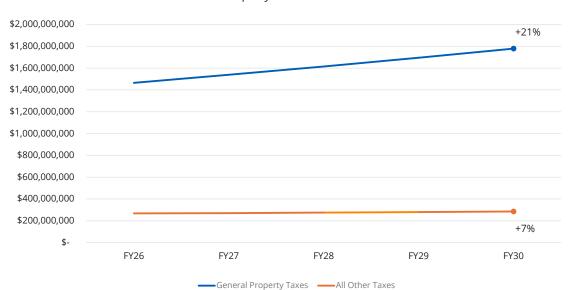

#### **Future Growth of General Revenue**

The projected growth of general revenue over the Five-Year Plan indicates a significant upward trend. General revenue is estimated to increase by 19%, equating to an additional \$331.2 million from FY26-30. These increases provide a strong foundation for future fiscal planning and resource allocation. The growth is driven primarily by two key revenue categories:

- General Property Taxes These revenue sources are expected to see a robust increase of \$313.7 million or 21%. This rise reflects the positive impact of increased property values, new property developments, and improved tax collection.
- All Other Taxes This category is anticipated to grow by \$17.5 million or 7%, encompassing a variety of revenue streams such as sales taxes, business taxes, and other miscellaneous taxes. The steady increase in these areas highlights the overall economic growth and improved compliance rates.

#### **Projected Growth (FY2026-FY2029 General Revenue Forecast)**

General Property Taxes & All Other Taxes