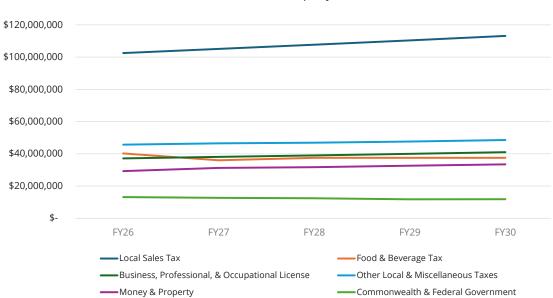

Other Local Taxes include local sales tax, short-term rental tax, consumer utility tax, bank stock taxes, Business Professional & Occupational License (BPOL) tax, food and beverage tax, motor vehicle licenses, taxes on recordation, transient occupancy tax, public utility gross receipts tax, and deed of conveyance tax. Local sales tax is the largest revenue within this category at approximately 41% of the total.

#### Key Assumptions and Trends for Other Local Taxes:

Through the application of a historically consistent forecast methodology, while demonstrating awareness of the fluid nature of recent price increases for goods and services, a conservative growth rate of 2.5% is estimated for County sales tax for FY26 and the remaining forecast period. Several fundamentals continue to support growth in local sales tax revenue, including a diverse and expanding retail base and sustained population growth and consumer demand.

Despite the County's stable sales tax collection profile, an acute pullback in consumption could pose a downside risk to the forecast.

- As authorized by the <u>Code of Virginia §58.1-3833</u>, counties may levy a tax on prepared food and beverages sold for human consumption. Effective July 1, 2022, the County began levying a tax on the purchase of prepared food and beverages. Eating out continues to be a resilient form of discretionary spending, often viewed by consumers as a manageable luxury even in the face of broader economic uncertainty. For FY26, the County is projecting \$40.3 million in annual revenue, which is a decline driven by a planned tax policy change to reduced the tax rate from 4% to 3% effective January 1, 2026.
- The Business, Professional, and Occupational License (BPOL) tax is imposed on commercial and home occupational businesses operating in Prince William County. BPOL tax revenue is made up of the following components: retail (42%), building construction (24%), business services (20%), professional services (12%), and hotels and other (2%). The trajectory of business recovery continues to play a large role in the growth of this revenue source. The forecast reflects a conservative 2.5% annual increase in total BPOL revenues in FY26-30.
- The County levies a transient occupancy tax of 5% of the amount charged for the occupancy of hotels, motels, boarding houses, travel campground and other facilities offering guest rooms rented out for continuous occupancy for periods of 30 days or less. As projected, FY26 transient occupancy tax revenue will decrease in FY26 by approximately 13%. The reduction is due to two large tourism events which occurred during FY25 and are not scheduled to occur in FY26.
- Non-Revenue Receipts \$249.1 million; 6.6% of All Funds Revenues Non-Revenue Receipts include proceeds from bond and debt sales, the sale of County property and assets, Sheriff fees for administration of warrants, and other financing sources.
- Revenue from the Federal Government \$168.9 million; 4.5% of All Funds Revenues
  Revenue from the Federal Government includes payments in lieu of taxes, non-categorical aid, categorical welfare
   aid, and other categorical aid. PWC Schools account for \$92.3 million or 54.7% of revenue received from the federal
   government. Past and future COVID-19 Pandemic related revenues, both CARES Act & ARPA funding, are not budget ed in the adopted budget and were approved via separate action by the BOCS.
- Miscellaneous Revenue \$53.7 million; 1.4% of All Funds Revenues Miscellaneous Revenue includes recovered costs, expenditure reimbursements, gifts and donations from private and public sources, and undistributed and miscellaneous items.
- Revenue from Other Localities \$38.5 million; 1.0% of All Funds Revenues Revenue from Other Localities includes revenue and reimbursements from the City of Manassas, City of Manassas Park, PWC Schools, and Northern Virginia Transportation Authority.
- Revenue from Use of Money and Property \$38.1 million; 1.0% of All Funds Revenues Revenue from Use of Money includes interest from both pooled investments and restricted investments, market value adjustments, interest on fines, gain/loss on investments, and interest paid to vendors and property taxpayers. Revenue from the Use of Property includes general property rental, sale of materials and supplies, recyclables, and recyclable bins.

# Projected Revenue Growth – All Other Taxes

(Excludes General Property Taxes)

| Projected Revenues and Other Financing Sources by Fund Type for the FY2026 Budget                                                                                                                                                                                                         |                                                                                                                                                                            |                                                                                               |                                                                                                                                        |                                                                                                      |                                                                                                                            |                                                      |                                                                                      |                                                                                               |                                                                                                                                                                                     |
|-------------------------------------------------------------------------------------------------------------------------------------------------------------------------------------------------------------------------------------------------------------------------------------------|----------------------------------------------------------------------------------------------------------------------------------------------------------------------------|-----------------------------------------------------------------------------------------------|----------------------------------------------------------------------------------------------------------------------------------------|------------------------------------------------------------------------------------------------------|----------------------------------------------------------------------------------------------------------------------------|------------------------------------------------------|--------------------------------------------------------------------------------------|-----------------------------------------------------------------------------------------------|-------------------------------------------------------------------------------------------------------------------------------------------------------------------------------------|
|                                                                                                                                                                                                                                                                                           | Governmental Funds                                                                                                                                                         |                                                                                               |                                                                                                                                        | Component Unit Funds                                                                                 |                                                                                                                            | Proprietary Funds                                    |                                                                                      | Fiduciary &                                                                                   |                                                                                                                                                                                     |
|                                                                                                                                                                                                                                                                                           | General<br>Fund                                                                                                                                                            | Capital<br>Project Funds                                                                      | Special<br>Revenue Funds                                                                                                               | Adult<br>Detention Ctr.                                                                              | Education                                                                                                                  | Enterprise<br>Fund                                   | Internal<br>Service Fund                                                             | Custodial<br>Fund<br>Type                                                                     | Total<br>Adopted<br>Budget                                                                                                                                                          |
| Projected Revenues                                                                                                                                                                                                                                                                        |                                                                                                                                                                            |                                                                                               |                                                                                                                                        |                                                                                                      |                                                                                                                            |                                                      |                                                                                      |                                                                                               |                                                                                                                                                                                     |
| General Property Taxes<br>Other Local Taxes<br>Permits & Fees<br>Fines & Forfeitures<br>Use of Money & Property<br>Charges for Services<br>Revenue from Federal Government<br>Revenue from Commonwealth<br>Revenue from Other Localities<br>Miscellaneous Revenue<br>Non-Revenue Receipts | \$1,467,653,858<br>\$238,549,813<br>\$1,685,701<br>\$2,358,759<br>\$31,342,200<br>\$14,269,793<br>\$26,326,381<br>\$103,600,257<br>\$9,999,898<br>\$4,353,752<br>\$150,000 | \$0<br>\$0<br>\$0<br>\$0<br>\$0<br>\$0<br>\$0<br>\$23,000,000<br>\$23,000,000<br>\$87,800,000 | \$92,605,480<br>\$9,573,024<br>\$28,570,246<br>\$614<br>\$1,629,658<br>\$26,633,226<br>\$49,608,995<br>\$1,218,743<br>\$0<br>\$176,017 | \$0<br>\$0<br>\$0<br>\$0<br>\$237,052<br>\$606,500<br>\$19,486,046<br>\$5,466,640<br>\$62,020<br>\$0 | \$0<br>\$0<br>\$0<br>\$3,828,566<br>\$165,149,441<br>\$92,349,217<br>\$849,958,629<br>\$0<br>\$44,944,000<br>\$157,800,899 | \$39,417,967<br>\$0<br>\$140,000<br>\$0<br>\$570,000 | \$0<br>\$0<br>\$0<br>(\$12,000)<br>\$169,599,365<br>\$0<br>\$0<br>\$0<br>\$3,589,000 | \$0<br>\$0<br>\$0<br>\$0<br>\$0<br>\$0<br>\$0<br>\$0<br>\$0<br>\$0<br>\$0<br>\$0<br>\$0<br>\$ | \$1,560,259,338<br>\$248,122,837<br>\$30,263,947<br>\$2,359,373<br>\$38,125,924<br>\$415,306,844<br>\$168,891,093<br>\$974,403,675<br>\$38,466,538<br>\$53,694,790<br>\$249,050,899 |
| Total Revenues                                                                                                                                                                                                                                                                            | \$1,900,290,413                                                                                                                                                            | \$110,800,000                                                                                 | \$210,016,004                                                                                                                          | \$25,858,258                                                                                         | \$1,314,030,752                                                                                                            |                                                      | \$173,176,365                                                                        | \$0<br>\$0                                                                                    | \$3,778,945,259                                                                                                                                                                     |
| Other Financing Sources Uses<br>Transfers In                                                                                                                                                                                                                                              | \$78,397,978                                                                                                                                                               | \$74,593,193                                                                                  | \$5,441,808                                                                                                                            | \$39,272,007                                                                                         | \$1,034,530,999                                                                                                            |                                                      | \$499,271                                                                            | \$0                                                                                           | \$1,234,683,129                                                                                                                                                                     |
| Total Revenues & Other Financing<br>Sources                                                                                                                                                                                                                                               | \$1,978,688,390                                                                                                                                                            | \$185,393,193                                                                                 | \$215,457,811                                                                                                                          | \$65,130,265                                                                                         | \$2,348,561,751                                                                                                            | \$46,721,341                                         | \$173,675,636                                                                        | \$0                                                                                           | \$5,013,628,388                                                                                                                                                                     |