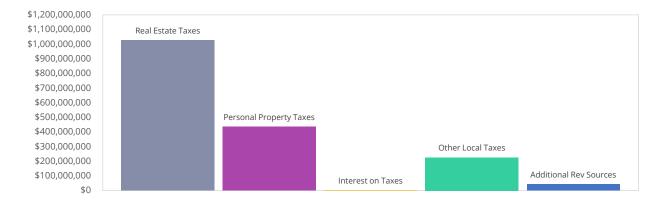

• General Property Taxes – \$1.56 billion; 41.3% of All Funds Revenues

General Property Taxes include real estate taxes, public service real estate taxes, personal property taxes, and penalties and interest. In addition to the general fund, the general property tax category also funds special levies such as the County's fire levy, mosquito and forest pest management levy, and special service districts. Real estate taxes are the largest revenue source for the County, comprising approximately 59% of the general revenue forecast in FY26.

- Approximately 50% of personal property tax is derived from business tangible property. The business portion of the personal property tax is levied on all general office furniture and equipment, (heavy) machinery and tools, and equipment used for research and development, and computer equipment and peripherals. In FY24, computer equipment and peripherals and heavy machinery account for approximately 72% of the taxable property value on business equipment while taxes on furniture and fixtures and machinery and heavy equipment account for the remaining 28%. For tax year 2025 (FY26), the tax rate was increased from \$3.75 to \$4.15 per \$100 of assessed value.
- Revenue from the Commonwealth \$974.4 million; 25.8% of All Funds Revenues Revenue from the Commonwealth includes non-categorical revenues, reimbursements and shared expenses, categorical welfare aid, categorical education aid (Local Composite Index or LCI), other categorical aid, and miscellaneous revenue. The LCI is provided through a formula that calculates the State share of the cost of education, as determined in the Standards of Quality, including basic aid, categorical programs, and sales tax. Education aid accounts for \$850.0 million or 87.2% of total revenue from the Commonwealth of Virginia.
- Charges for Services \$415.3 million; 11.0% of All Funds Revenues Charges for Services include court costs, Commonwealth Attorney fees, charges for correction and detention, libraries, parks, recreation, and tourism fees, school fees and charges, medical insurance, solid waste user fees, stormwater management fees, billings to County and outside agencies, and other items.
- Other Local Taxes \$248.1 million; 6.6% of All Funds Revenues