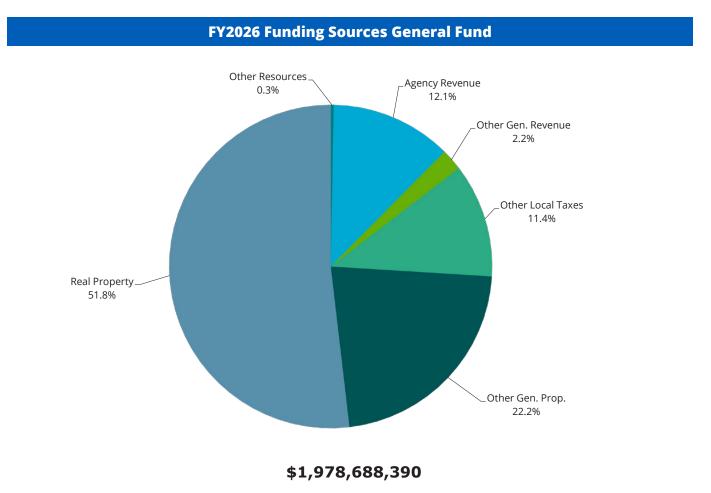

#### **Revenue Descriptions**

General property taxes (41.3%), revenue from the Commonwealth of Virginia (25.8%), and charges for services (11.0%) make up 78.1% of All Funds Revenue, excluding operating transfers in. The following highlights the components of each of the All Funds Revenue sources and the percentage of All Funds Revenues; key assumptions behind the FY26 major general revenue totals are also included.

• General Property Taxes – \$1.56 billion; 41.3% of All Funds Revenues

General Property Taxes include real estate taxes, public service real estate taxes, personal property taxes, and penalties and interest. In addition to the general fund, the general property tax category also funds special levies such as the County's fire levy, mosquito and forest pest management levy, and special service districts. Real estate taxes are the largest revenue source for the County, comprising approximately 59% of the general revenue forecast in FY26.

# Projected Revenue Growth – All Other Taxes

(Excludes General Property Taxes)

| Projected Revenues and Other Financing Sources by Fund Type for the FY2026 Budget                                                                                                                                                                                                         |                                                                                                                                                                            |                                                                                               |                                                                                                                                        |                                                                                                      |                                                                                                                            |                                                      |                                                                                      |                                                                                               |                                                                                                                                                                                     |
|-------------------------------------------------------------------------------------------------------------------------------------------------------------------------------------------------------------------------------------------------------------------------------------------|----------------------------------------------------------------------------------------------------------------------------------------------------------------------------|-----------------------------------------------------------------------------------------------|----------------------------------------------------------------------------------------------------------------------------------------|------------------------------------------------------------------------------------------------------|----------------------------------------------------------------------------------------------------------------------------|------------------------------------------------------|--------------------------------------------------------------------------------------|-----------------------------------------------------------------------------------------------|-------------------------------------------------------------------------------------------------------------------------------------------------------------------------------------|
|                                                                                                                                                                                                                                                                                           | Governmental Funds                                                                                                                                                         |                                                                                               |                                                                                                                                        | Component Unit Funds                                                                                 |                                                                                                                            | Proprietary Funds                                    |                                                                                      | Fiduciary &                                                                                   |                                                                                                                                                                                     |
|                                                                                                                                                                                                                                                                                           | General<br>Fund                                                                                                                                                            | Capital<br>Project Funds                                                                      | Special<br>Revenue Funds                                                                                                               | Adult<br>Detention Ctr.                                                                              | Education                                                                                                                  | Enterprise<br>Fund                                   | Internal<br>Service Fund                                                             | Custodial<br>Fund<br>Type                                                                     | Total<br>Adopted<br>Budget                                                                                                                                                          |
| Projected Revenues                                                                                                                                                                                                                                                                        |                                                                                                                                                                            |                                                                                               |                                                                                                                                        |                                                                                                      |                                                                                                                            |                                                      |                                                                                      |                                                                                               |                                                                                                                                                                                     |
| General Property Taxes<br>Other Local Taxes<br>Permits & Fees<br>Fines & Forfeitures<br>Use of Money & Property<br>Charges for Services<br>Revenue from Federal Government<br>Revenue from Commonwealth<br>Revenue from Other Localities<br>Miscellaneous Revenue<br>Non-Revenue Receipts | \$1,467,653,858<br>\$238,549,813<br>\$1,685,701<br>\$2,358,759<br>\$31,342,200<br>\$14,269,793<br>\$26,326,381<br>\$103,600,257<br>\$9,999,898<br>\$4,353,752<br>\$150,000 | \$0<br>\$0<br>\$0<br>\$0<br>\$0<br>\$0<br>\$0<br>\$23,000,000<br>\$23,000,000<br>\$87,800,000 | \$92,605,480<br>\$9,573,024<br>\$28,570,246<br>\$614<br>\$1,629,658<br>\$26,633,226<br>\$49,608,995<br>\$1,218,743<br>\$0<br>\$176,017 | \$0<br>\$0<br>\$0<br>\$0<br>\$237,052<br>\$606,500<br>\$19,486,046<br>\$5,466,640<br>\$62,020<br>\$0 | \$0<br>\$0<br>\$0<br>\$3,828,566<br>\$165,149,441<br>\$92,349,217<br>\$849,958,629<br>\$0<br>\$44,944,000<br>\$157,800,899 | \$39,417,967<br>\$0<br>\$140,000<br>\$0<br>\$570,000 | \$0<br>\$0<br>\$0<br>(\$12,000)<br>\$169,599,365<br>\$0<br>\$0<br>\$0<br>\$3,589,000 | \$0<br>\$0<br>\$0<br>\$0<br>\$0<br>\$0<br>\$0<br>\$0<br>\$0<br>\$0<br>\$0<br>\$0<br>\$0<br>\$ | \$1,560,259,338<br>\$248,122,837<br>\$30,263,947<br>\$2,359,373<br>\$38,125,924<br>\$415,306,844<br>\$168,891,093<br>\$974,403,675<br>\$38,466,538<br>\$53,694,790<br>\$249,050,899 |
| Total Revenues                                                                                                                                                                                                                                                                            | \$1,900,290,413                                                                                                                                                            | \$110,800,000                                                                                 | \$210,016,004                                                                                                                          | \$25,858,258                                                                                         | \$1,314,030,752                                                                                                            |                                                      | \$173,176,365                                                                        | \$0<br>\$0                                                                                    | \$3,778,945,259                                                                                                                                                                     |
| Other Financing Sources Uses<br>Transfers In                                                                                                                                                                                                                                              | \$78,397,978                                                                                                                                                               | \$74,593,193                                                                                  | \$5,441,808                                                                                                                            | \$39,272,007                                                                                         | \$1,034,530,999                                                                                                            |                                                      | \$499,271                                                                            | \$0                                                                                           | \$1,234,683,129                                                                                                                                                                     |
| Total Revenues & Other Financing<br>Sources                                                                                                                                                                                                                                               | \$1,978,688,390                                                                                                                                                            | \$185,393,193                                                                                 | \$215,457,811                                                                                                                          | \$65,130,265                                                                                         | \$2,348,561,751                                                                                                            | \$46,721,341                                         | \$173,675,636                                                                        | \$0                                                                                           | \$5,013,628,388                                                                                                                                                                     |