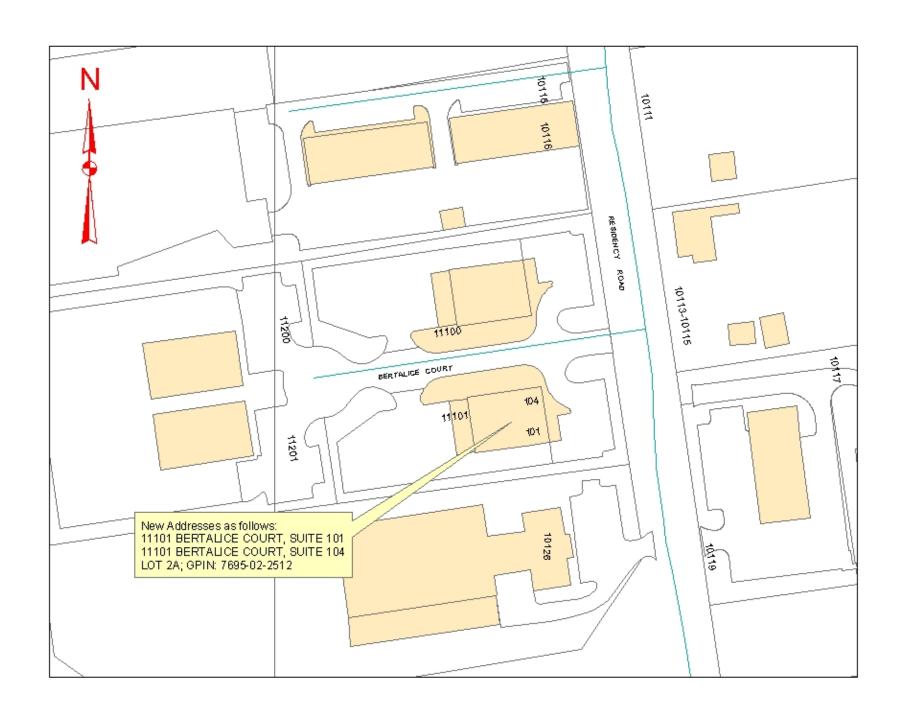

| G                         | PIN        | Owner                           | Mailing Address                         | Old Parcel/Premise Address | New Parcel/Premise | Addre | ess 2 | Zipcode | Effective Date | Problem Code |  |
|---------------------------|------------|---------------------------------|-----------------------------------------|----------------------------|--------------------|-------|-------|---------|----------------|--------------|--|
| Building Tpye: COMMERCIAL |            |                                 |                                         |                            |                    |       |       |         |                |              |  |
| 76                        | 95-02-2512 | GLENN B, SR & ALICE<br>BERTRAND | 10107 RESIDENCY RD<br>MANASSAS VA 20110 | 0                          | 11101 BERTALICE    | 104   | СТ    | 20110   | 3/8/2005       | 303          |  |
| 76                        | 95-02-2512 | GLENN B, SR & ALICE<br>BERTRAND | 10107 RESIDENCY RD<br>MANASSAS VA 20110 | 0                          | 11101 BERTALICE    | 101   | СТ    | 20110   | 3/8/2005       | 303          |  |