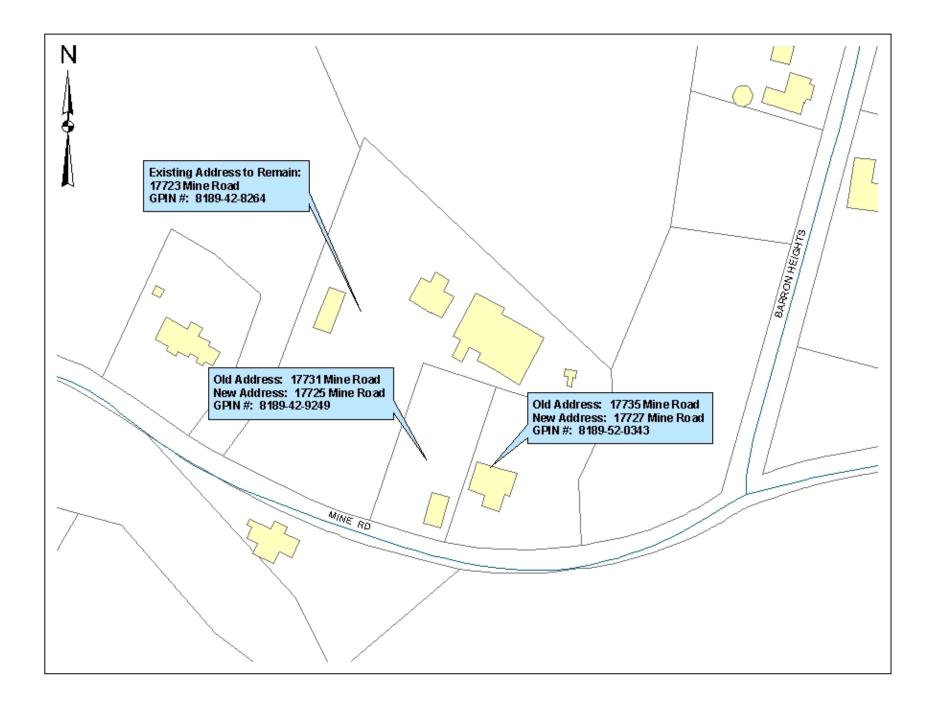

| GPIN                                     | Owner             | Mailing Address                      | <b>Old Parcel/Premise Address</b> | New Parcel/Premise Address | Zipcode | Effective Date Problem Code |  |  |
|------------------------------------------|-------------------|--------------------------------------|-----------------------------------|----------------------------|---------|-----------------------------|--|--|
| Building Tpye: SINGLE FAMILY RESIDENTIAL |                   |                                      |                                   |                            |         |                             |  |  |
| 8189-42-9249                             | HUBER E FORD, JR  | 17723 MINE ROAD<br>DUMFRIES VA 22026 | 17731 MINE                        | RD 17725 MINE R            | D 22026 | 3/18/2005 800               |  |  |
| 8189-52-0343                             | HUBER E FORD, JR. | 17723 MINE ROAD<br>DUMFRIES VA 22026 | 17735 MINE                        | RD 17727 MINE R            | D 22026 | 3/18/2005 800               |  |  |