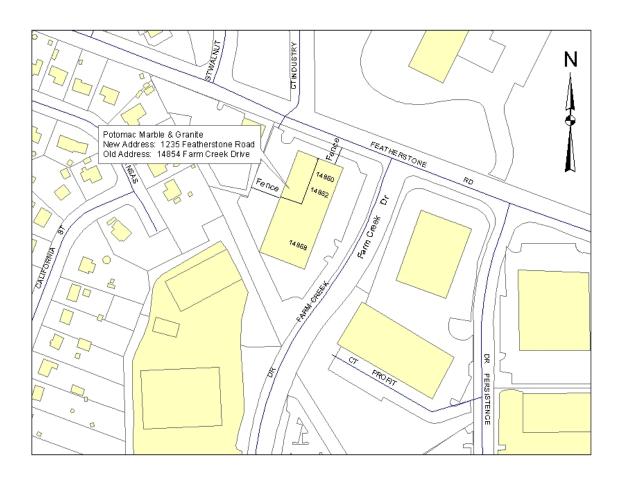

GPIN Owner Mailing Address Old Parcel/Premise Address New Parcel/Premise Address Zipcode Effective Date Problem Code

Building Tpye: COMMERCIAL

8391-84-6989 ENTERPRISE 15005 FARM CREEK DR 14854 FARM CREEK DR 1235 FEATHERSTONE RD 22191 3/7/2005 101