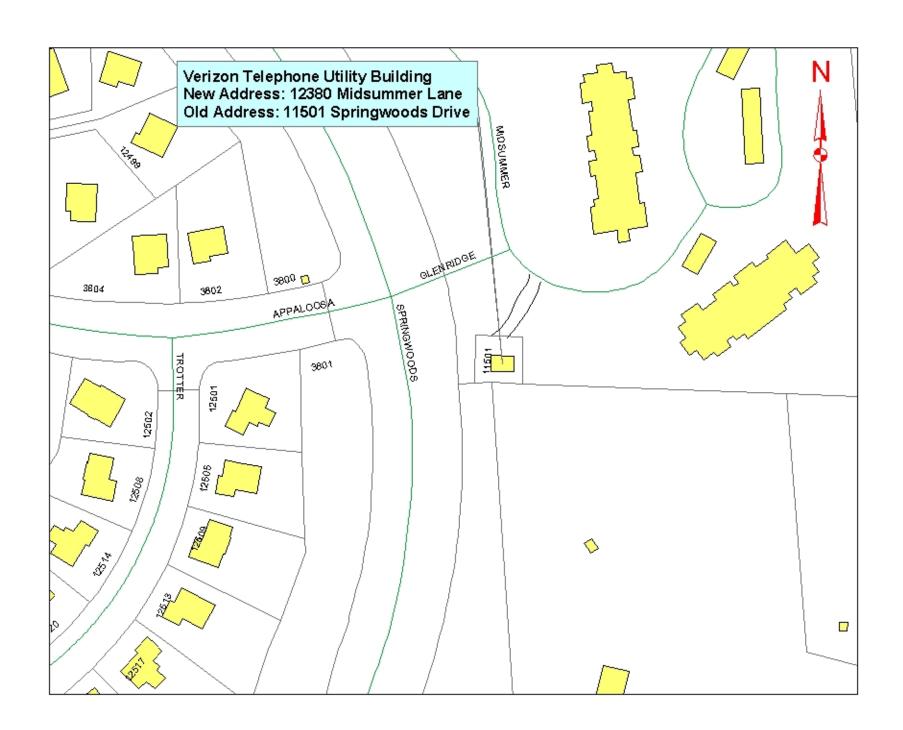

**GPIN** New Parcel/Premise Address Zipcode Effective Date Problem Code Owner Mailing Address Old Parcel/Premise Address Building Tpye: COMMERCIAL 8193-84-9003 VERIZON ATTN: DALE KIDGELL 104 S CHURCH ST 11501 SPRINGWOODS DR 12380 MIDSUMMER LN 22192 4/11/2005 101 SMITHVILLE 23430