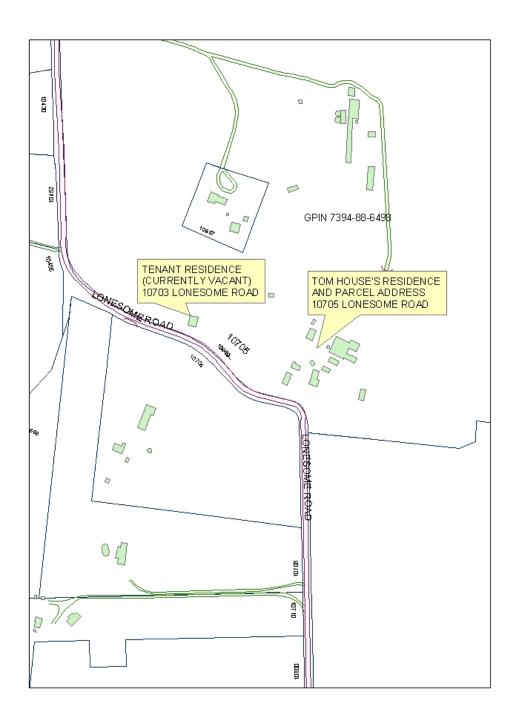

| <b>GPIN</b>             | Owner                     | Mailing Address                     |       | Old Parcel/Premise Address |    | New Parcel/Premise Address                     |    | Zipcode | Effective Date | Problem Code |
|-------------------------|---------------------------|-------------------------------------|-------|----------------------------|----|------------------------------------------------|----|---------|----------------|--------------|
| Building T <sub>l</sub> | ye: SINGLE FAMI           | LY RESIDENTIAL                      |       |                            |    |                                                |    |         |                |              |
| 7394-88-6498            | ROYALL HOUSE INC ET<br>AL | 14301 VINT HILL RD<br>NOKESVILLE VA | 20181 | 10709 LONESOME             | RD | 10703 LONESOME<br>(VACANT TENANT<br>RESIDENCE) | RD | 20181   | 5/6/2005       | 303          |
| 7394-88-6498            | ROYALL HOUSE INC ET<br>AL | 14301 VINT HILL RD<br>NOKESVILLE VA | 20181 | 10709 LONESOME             | RD | 10705 LONESOME<br>(PARCEL ADDRESS)             | RD | 20181   | 5/6/2005       | 303          |

Parcel address will be the same as Tom House's residence address of 10705 Lonesome Road