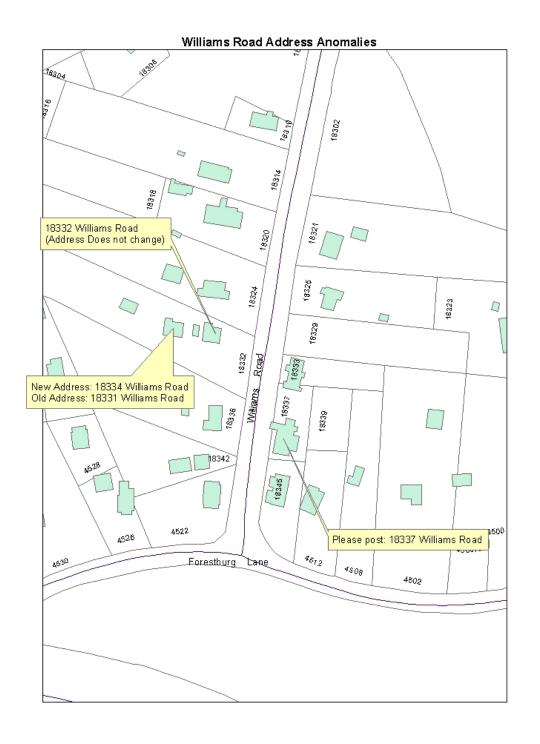

| GPIN                                     | Owner                                      | Mailing A                 | ddress        | Old Parcel/Premise Address | N  | ew Parcel/Premise A | ddress | Zipcode | Effective Date | Problem Code |
|------------------------------------------|--------------------------------------------|---------------------------|---------------|----------------------------|----|---------------------|--------|---------|----------------|--------------|
| Building                                 | Tpye: COMMERCIA                            | L .                       |               |                            |    |                     |        |         |                |              |
| 7596-81-32                               | 43.0 THE CALAHAN GROUP<br>LLC              | 6373 STAVE CT<br>MANASSAS | VA 20112      | 9010 HORNBAKER             | RD | 9010 HORNBAKER      | 201 R  | D 20109 | 4/14/2005      | 303          |
| 7596-81-32                               | 43.0 THE CALAHAN GROUP<br>LLC              | 6373 STAVE CT<br>MANASSAS | VA 20112      | 9010 HORNBAKER             | RD | 9010 HORNBAKER      | 101 R  | D 20109 | 4/14/2005      | 303          |
| Building Tpye: SINGLE FAMILY RESIDENTIAL |                                            |                           |               |                            |    |                     |        |         |                |              |
| 8188-26-61                               | 63 CLAUDETTE BRAXTON 8<br>CARLA T. BRAXTON |                           | R<br>VA 22191 | 18331 WILLIAMS             | RD | 18334 WILLIAMS      | R      | D 22172 | 4/22/2005      | 301          |