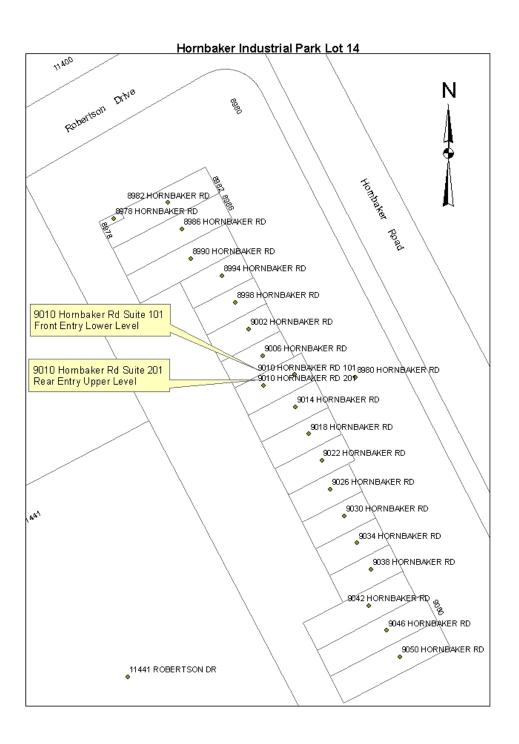

| GPIN                                     | Owner                                      | Mailing A                 | ddress        | Old Parcel/Premise Address | N  | ew Parcel/Premise A | ddress | Zipcode | Effective Date | Problem Code |
|------------------------------------------|--------------------------------------------|---------------------------|---------------|----------------------------|----|---------------------|--------|---------|----------------|--------------|
| Building                                 | Tpye: COMMERCIA                            | L .                       |               |                            |    |                     |        |         |                |              |
| 7596-81-32                               | 43.0 THE CALAHAN GROUP<br>LLC              | 6373 STAVE CT<br>MANASSAS | VA 20112      | 9010 HORNBAKER             | RD | 9010 HORNBAKER      | 201 R  | D 20109 | 4/14/2005      | 303          |
| 7596-81-32                               | 43.0 THE CALAHAN GROUP<br>LLC              | 6373 STAVE CT<br>MANASSAS | VA 20112      | 9010 HORNBAKER             | RD | 9010 HORNBAKER      | 101 R  | D 20109 | 4/14/2005      | 303          |
| Building Tpye: SINGLE FAMILY RESIDENTIAL |                                            |                           |               |                            |    |                     |        |         |                |              |
| 8188-26-61                               | 63 CLAUDETTE BRAXTON 8<br>CARLA T. BRAXTON |                           | R<br>VA 22191 | 18331 WILLIAMS             | RD | 18334 WILLIAMS      | R      | D 22172 | 4/22/2005      | 301          |