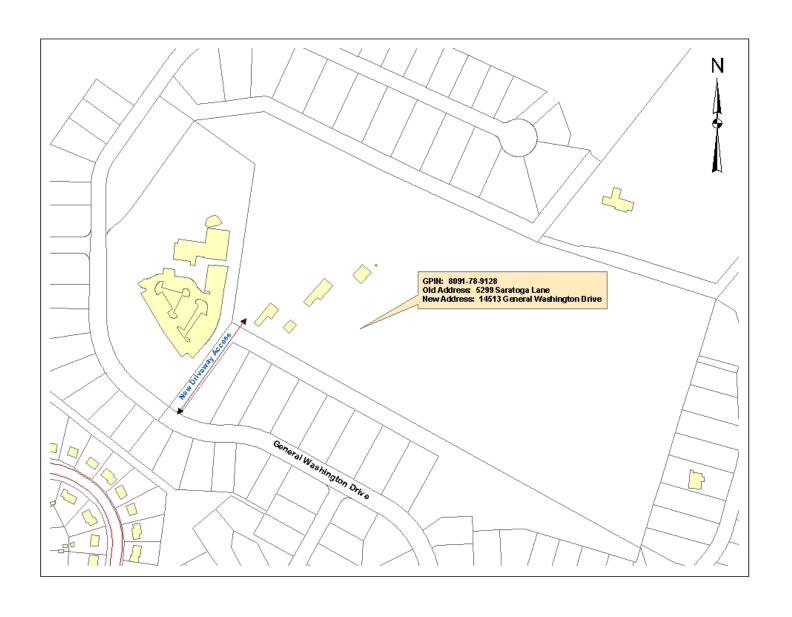

| GPIN         | Owner             | Mailing Address                           | Old Parcel/Premise Address | New Parcel/Premise Address     | Zipcode  | Effective Date Problem Code |
|--------------|-------------------|-------------------------------------------|----------------------------|--------------------------------|----------|-----------------------------|
| Building T   | pye: SINGLE FAM   | ILY RESIDENTIAL                           |                            |                                |          |                             |
| 8091-78-9128 | WILLIAM L NAEDELE | 5299 SARATOGA LANE<br>WOODBRIDGE VA 22193 | 5299 SARATOGA              | LN 14513 GENERAL<br>WASHINGTON | DR 22193 | 6/6/2005 101                |