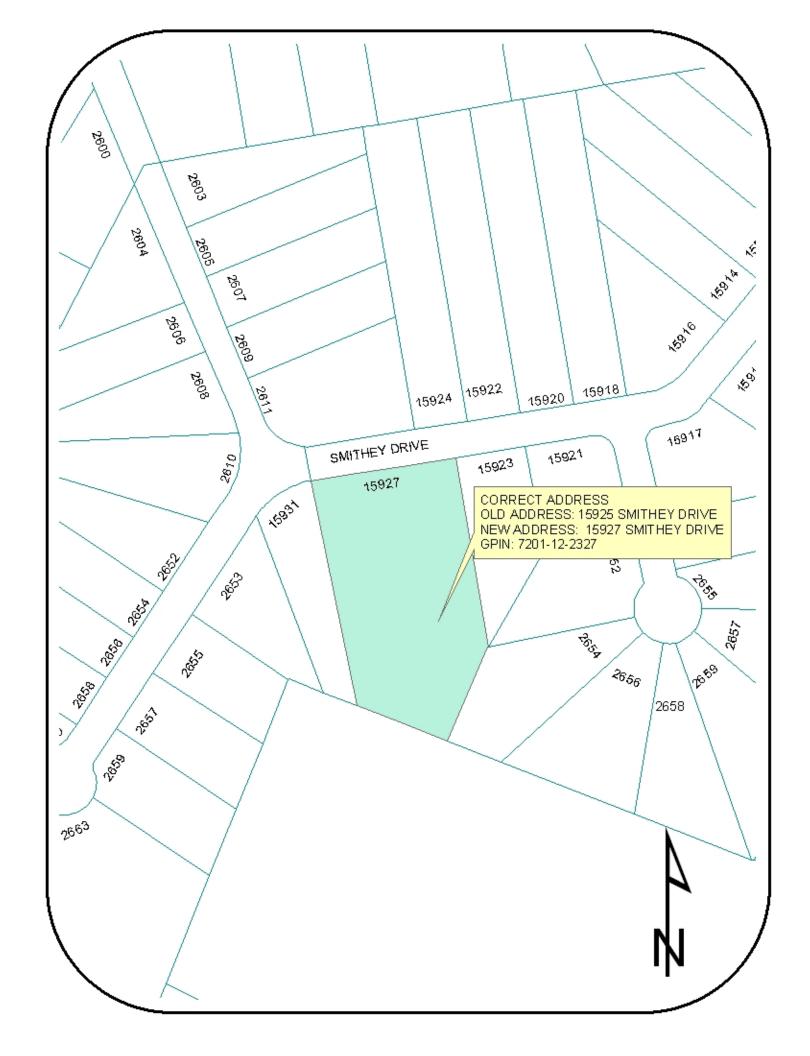

GPIN Owner Mailing Address Old Parcel/Premise Address New Parcel/Premise Address Zipcode Effective Date Problem Code

Building Tpye: SINGLE FAMILY RESIDENTIAL

7201-12-2327 JUDY A. WARD 15927 SMITHEY DRIVE 15925 SMITHEY DR 15927 SMITHEY DR 20169 6/22/2005 800