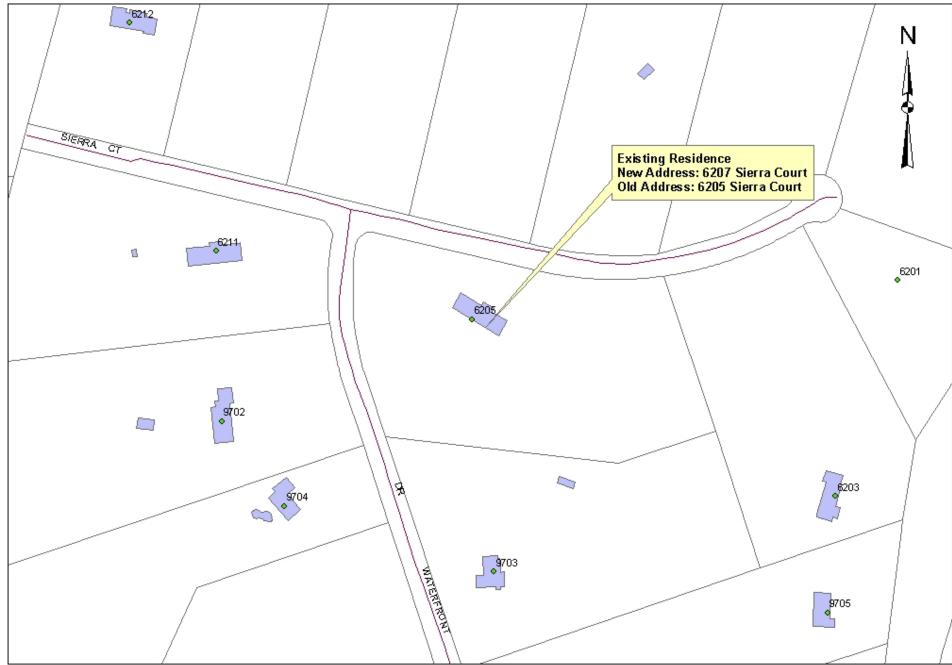

| GPIN                                     | Owner          | Mailing Address                     | Old Parcel/Premise Address | N  | ew Parcel/Premise Addres | ss | Zipcode | Effective Date | Problem Code |  |  |
|------------------------------------------|----------------|-------------------------------------|----------------------------|----|--------------------------|----|---------|----------------|--------------|--|--|
| Building Tpye: SINGLE FAMILY RESIDENTIAL |                |                                     |                            |    |                          |    |         |                |              |  |  |
| 7995-86-7564                             | DAVID A MADDOX | 6205 SIERRA CT<br>MANASSAS VA 20111 | 6205 SIERRA                | СТ | 6207 SIERRA              | СТ | 20111   | 7/25/2005      | 400          |  |  |