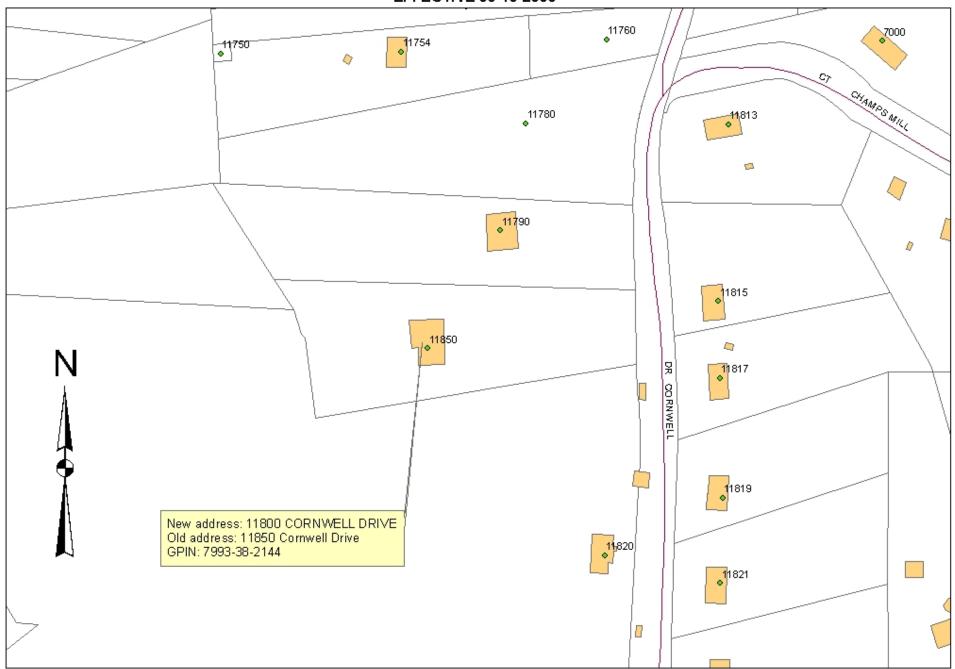

In the event that you have any questions, you are invited to visit the Geographic Information Systems Division at 4379 Ridgewood Center Drive, or call at **703-792-6840**.

11800 CORNWELL DRIVE - ADDRESS REASSIGNMENT EFFECTIVE 08-10-2005

| GPIN                                     | Owner                                 | Mailing Address                           | Old Parcel/Premise Address | New Parcel/Premise Addre | ess Zipcod | e Effective Date Problem Code |  |  |  |  |
|------------------------------------------|---------------------------------------|-------------------------------------------|----------------------------|--------------------------|------------|-------------------------------|--|--|--|--|
| Building Tpye: SINGLE FAMILY RESIDENTIAL |                                       |                                           |                            |                          |            |                               |  |  |  |  |
| 7993-38-2144                             | DOUGLAS SALGADO &<br>HENRY G. SALGADO | 11850 CORNWELL DRIVE<br>MANASSAS VA 20112 | 11850 CORNWELL             | DR 11800 CORNWELL        | DR 20112   | 8/10/2005 300                 |  |  |  |  |