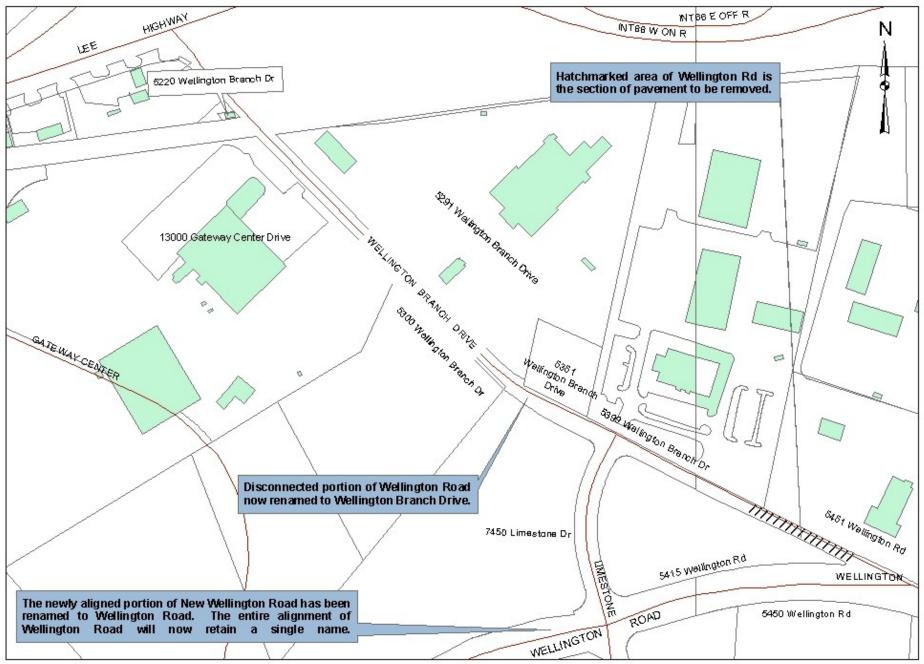

## WELLINGTON BRANCH DRIVE - STREET NAME CHANGED FROM WELLINGTON ROAD Approved by Board of County Supervisors, August 2, 2005, Resolution No. 05-729

| GPIN                      | Owner                             | Mailing Address                                 | <b>Old Parcel/Premise Address</b> | New Parcel/Premise Addr      | ess Zipcode | Effective Date Problem Code |  |  |
|---------------------------|-----------------------------------|-------------------------------------------------|-----------------------------------|------------------------------|-------------|-----------------------------|--|--|
| Building Tpye: COMMERCIAL |                                   |                                                 |                                   |                              |             |                             |  |  |
| 7397-84-6285              | COLUMBIA GAS<br>TRANSMISSION CORP | 200 CIVIC CENTER DR<br>COLUMBUS OH 43215        | 5220 WELLINGTON                   | RD 5220 WELLINGTON<br>BRANCH | DR 20155    | 9/16/2005 201               |  |  |
| 7397-04-1151              | NOVEC                             | P O BOX 2710<br>MANASSAS VA 20108               | 5399 WELLINGTON                   | RD 5399 WELLINGTON<br>BRANCH | DR 20155    | 9/16/2005 201               |  |  |
| 7397-94-4053              | BETCO BLOCK &<br>PRODUCTS INC     | 5291 WELLINGTON RD<br>GAINESVILLE VA 20155      | 5291 WELLINGTON                   | RD 5291 WELLINGTON<br>BRANCH | DR 20155    | 9/16/2005 201               |  |  |
| 7397-94-6011              | PERFECT FORMS INC                 | 5291 WELLINGTON RD<br>GAINESVILLE VA 20155      | 5351 WELLINGTON                   | RD 5351 WELLINGTON<br>BRANCH | DR 20155    | 9/16/2005 201               |  |  |
| 7397-93-0796              | BLUE RIDGE<br>ASSOCIATES LC       | 12500 FAIR LAKES CL STE 400<br>FAIRFAX VA 22033 | 5300 WELLINGTON                   | RD 5300 WELLINGTON<br>BRANCH | DR 20155    | 9/16/2005 201               |  |  |