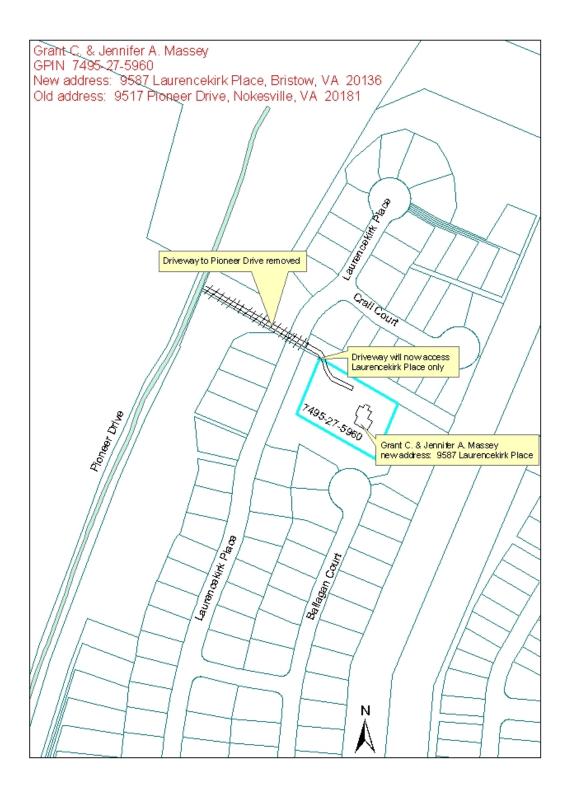

New Parcel/Premise Address Zipcode Effective Date Problem Code **GPIN** Owner Mailing Address **Old Parcel/Premise Address** Building Tpye: SINGLE FAMILY RESIDENTIAL 9/20/2225 101 7495-27-5960 GRANT C. & JENNIFER 9517 PIONEER DRIVE 9517 PIONEER DR 9587 LAURENCEKIRK PL 20136 A. MASSEY NOKESVILLE VA 20181

Driveway access to Pioneer prive is being removed. New address will be: 9587 Lawrencekirk Place Bristow, VA 20136 & New City and zipcode ##