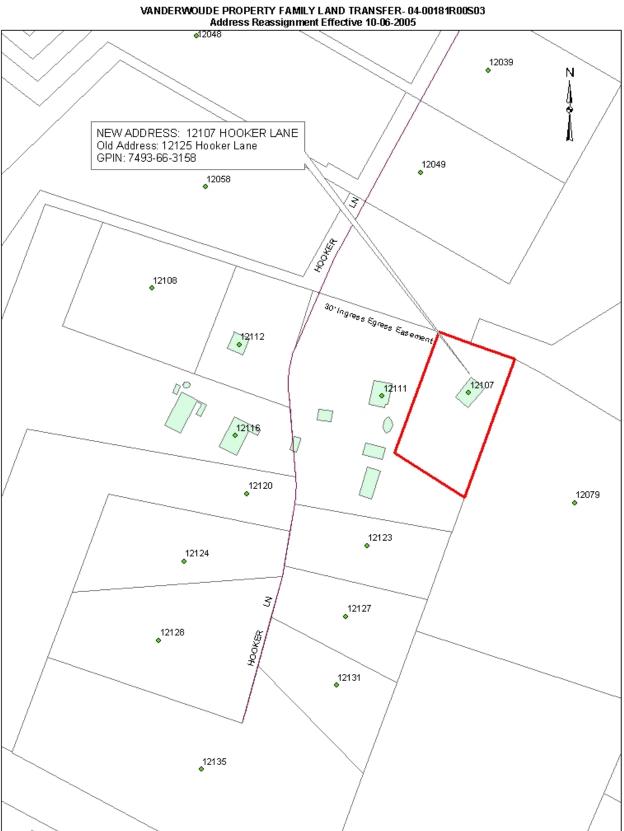

| GPIN         | Owner                            | Mailin                   | g Addr | ess   | Old Parcel/Premise Address | Ν  | lew Parcel/Premise Address |   | Zipcode | Effective Date | Problem Code |
|--------------|----------------------------------|--------------------------|--------|-------|----------------------------|----|----------------------------|---|---------|----------------|--------------|
| Building T   | pye: SINGLE FAM                  | ILY RESIDE               | NTIAL  | _     |                            |    |                            |   |         |                |              |
| 7493-66-3158 | THOMAS P & DANIEL<br>VANDERWOUDE | PO BOX 607<br>NOKESVILLE | VA     | 20182 | 12125 HOOKER               | LN | 12107 HOOKER               | N | 20181   | 10/6/2005      | 300          |