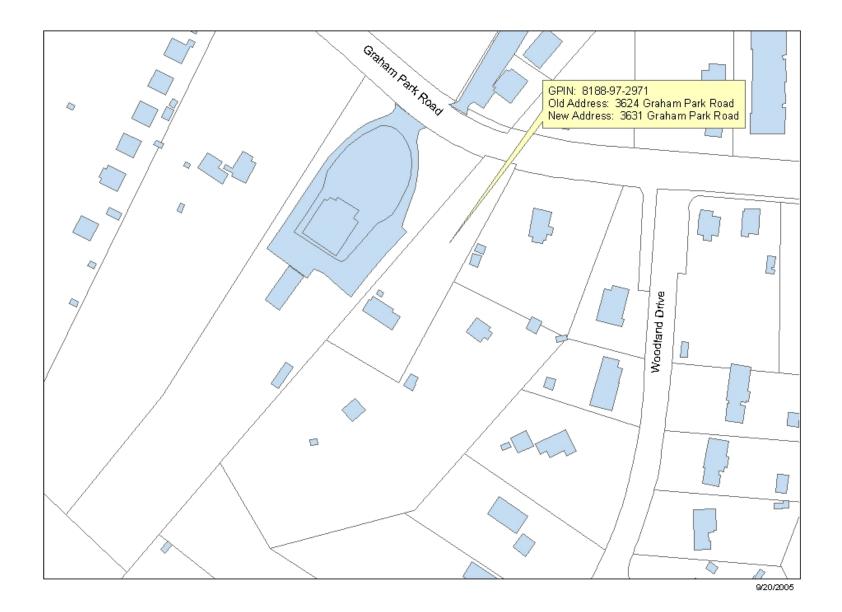

| GPIN                                     | Owner        | Mailing Address                           | Old Parcel/Premise Address | New Parcel/Premise Addre | ess Zipcode | Effective Date Problem Code |  |  |
|------------------------------------------|--------------|-------------------------------------------|----------------------------|--------------------------|-------------|-----------------------------|--|--|
| Building Tpye: SINGLE FAMILY RESIDENTIAL |              |                                           |                            |                          |             |                             |  |  |
| 8188-97-2971 J                           | OSEPH WEAVER | 8 COLEBROOK ROAD<br>FREDERICKSBU VA 22405 | 3624 GRAHAM PARK           | RD 3631 GRAHAM PARK      | RD 22172    | 10/17/2005 301              |  |  |