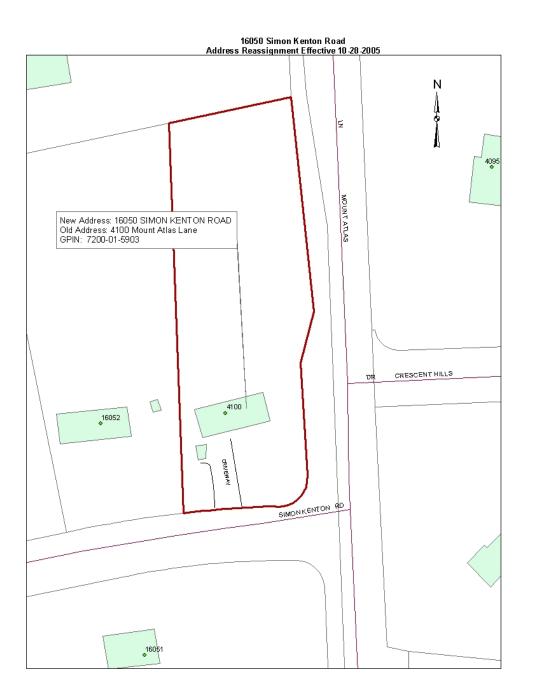

|              | Owner                                             | Mailing                                                                                                                                                                                                                                                                                                                                                                                                                                                                                                                                                                                                                                                                                                                                                                                                                                                                                                                                                                                                                                                                                                                                                                                                                                                                                                                                                                                                                                                                                                                                                                                                                                                                                                                                                                                                                                                                                                                                                                                                                                                                                                                        | Addre       | 255               | Old Pa     | cel/Premise Address | Λ  | ew Parcel/Premise Addres | ss | Zipcode | Effective Date | Problem Cod |
|--------------|---------------------------------------------------|--------------------------------------------------------------------------------------------------------------------------------------------------------------------------------------------------------------------------------------------------------------------------------------------------------------------------------------------------------------------------------------------------------------------------------------------------------------------------------------------------------------------------------------------------------------------------------------------------------------------------------------------------------------------------------------------------------------------------------------------------------------------------------------------------------------------------------------------------------------------------------------------------------------------------------------------------------------------------------------------------------------------------------------------------------------------------------------------------------------------------------------------------------------------------------------------------------------------------------------------------------------------------------------------------------------------------------------------------------------------------------------------------------------------------------------------------------------------------------------------------------------------------------------------------------------------------------------------------------------------------------------------------------------------------------------------------------------------------------------------------------------------------------------------------------------------------------------------------------------------------------------------------------------------------------------------------------------------------------------------------------------------------------------------------------------------------------------------------------------------------------|-------------|-------------------|------------|---------------------|----|--------------------------|----|---------|----------------|-------------|
| uilding T    | ove: COMMERCIAL                                   | -                                                                                                                                                                                                                                                                                                                                                                                                                                                                                                                                                                                                                                                                                                                                                                                                                                                                                                                                                                                                                                                                                                                                                                                                                                                                                                                                                                                                                                                                                                                                                                                                                                                                                                                                                                                                                                                                                                                                                                                                                                                                                                                              |             |                   |            |                     |    |                          |    |         |                |             |
|              | PWC SCHOOL BOARD                                  | P O BOX 389<br>MANASSAS                                                                                                                                                                                                                                                                                                                                                                                                                                                                                                                                                                                                                                                                                                                                                                                                                                                                                                                                                                                                                                                                                                                                                                                                                                                                                                                                                                                                                                                                                                                                                                                                                                                                                                                                                                                                                                                                                                                                                                                                                                                                                                        | VA          | 20108             | 2451       | LONGVIEW            | DR | 1650 PRINCE WILLIAM      | PY | 22191   | 11/1/2005      | 202         |
|              | MARUMSCO<br>NEIGHBORHOODS LLC<br>Insbyterin Churc | 1881 CAMPUS CO<br>RESTON                                                                                                                                                                                                                                                                                                                                                                                                                                                                                                                                                                                                                                                                                                                                                                                                                                                                                                                                                                                                                                                                                                                                                                                                                                                                                                                                                                                                                                                                                                                                                                                                                                                                                                                                                                                                                                                                                                                                                                                                                                                                                                       |             | NS DRIVE<br>20191 | 2481       | LONGVIEW            | DR | 1550 PRINCE WILLIAM      | PY | 22191   | 11/1/2005      | 202         |
|              | PWC SCHOOL BOARD<br>Ark High School               | P.O. BOX 389<br>MANASSAS                                                                                                                                                                                                                                                                                                                                                                                                                                                                                                                                                                                                                                                                                                                                                                                                                                                                                                                                                                                                                                                                                                                                                                                                                                                                                                                                                                                                                                                                                                                                                                                                                                                                                                                                                                                                                                                                                                                                                                                                                                                                                                       | VA          | 20108             | 15721      | SPRIGGS             | RD | 15721 FOREST PARK        | DR | 22193   | 11/1/2005      | 202         |
| 392-62-0225  | TRUSTEES GRACE<br>LUTHERAN CHURCH                 | 2466 LONGVIEW<br>WOODBRIDGE                                                                                                                                                                                                                                                                                                                                                                                                                                                                                                                                                                                                                                                                                                                                                                                                                                                                                                                                                                                                                                                                                                                                                                                                                                                                                                                                                                                                                                                                                                                                                                                                                                                                                                                                                                                                                                                                                                                                                                                                                                                                                                    | DRIVE<br>VA | 22191             | 2466       | LONGVIEW            | DR | 1601 PRINCE WILLIAM      | PY | 22191   | 11/1/2005      | 202         |
| 3289-26-2837 | FOOD LION LLC                                     | P.O. BOX 1330<br>SALISBURY                                                                                                                                                                                                                                                                                                                                                                                                                                                                                                                                                                                                                                                                                                                                                                                                                                                                                                                                                                                                                                                                                                                                                                                                                                                                                                                                                                                                                                                                                                                                                                                                                                                                                                                                                                                                                                                                                                                                                                                                                                                                                                     | NC          | 28145             | 3301       | PINE BLUFF          | DR | 17120 JEFFERSON DAVIS    | HY | 22026   | 10/26/2005     | 800         |
|              | at Princelon Woods s                              | and the state of t |             |                   |            |                     |    |                          |    |         |                |             |
|              | PWC SCHOOL BOARD                                  | P O BOX 389<br>MANASSAS                                                                                                                                                                                                                                                                                                                                                                                                                                                                                                                                                                                                                                                                                                                                                                                                                                                                                                                                                                                                                                                                                                                                                                                                                                                                                                                                                                                                                                                                                                                                                                                                                                                                                                                                                                                                                                                                                                                                                                                                                                                                                                        | VA          | 20108             | 2461       | LONGVIEW            | DR | 1640 PRINCE WILLIAM      | PY | 2191    | 11/1/2005      | 202         |
| uilding T    | nye: SINGLE FAMII                                 |                                                                                                                                                                                                                                                                                                                                                                                                                                                                                                                                                                                                                                                                                                                                                                                                                                                                                                                                                                                                                                                                                                                                                                                                                                                                                                                                                                                                                                                                                                                                                                                                                                                                                                                                                                                                                                                                                                                                                                                                                                                                                                                                | TIAL        |                   | Т <u>ю</u> |                     |    |                          |    |         |                |             |
| 189-47-8967  |                                                   | 11350 RANDOM H                                                                                                                                                                                                                                                                                                                                                                                                                                                                                                                                                                                                                                                                                                                                                                                                                                                                                                                                                                                                                                                                                                                                                                                                                                                                                                                                                                                                                                                                                                                                                                                                                                                                                                                                                                                                                                                                                                                                                                                                                                                                                                                 |             |                   | 16810      | DUMFRIES            | RD | 4234 TALON               | DR | 22025   | 9/26/2005      | 800         |
|              |                                                   |                                                                                                                                                                                                                                                                                                                                                                                                                                                                                                                                                                                                                                                                                                                                                                                                                                                                                                                                                                                                                                                                                                                                                                                                                                                                                                                                                                                                                                                                                                                                                                                                                                                                                                                                                                                                                                                                                                                                                                                                                                                                                                                                | ILLS F      | RD STE 800        | 16816      | DUMFRIES            | RD | 4131 MARJON              | ст | 22025   | 9/26/2005      | 800         |
| 189-57-3264  | WOODSIDE<br>COMMUNITIES-WDC LLC                   | 11350 RANDOM H                                                                                                                                                                                                                                                                                                                                                                                                                                                                                                                                                                                                                                                                                                                                                                                                                                                                                                                                                                                                                                                                                                                                                                                                                                                                                                                                                                                                                                                                                                                                                                                                                                                                                                                                                                                                                                                                                                                                                                                                                                                                                                                 | VA          | 22030             |            |                     |    |                          |    |         |                |             |