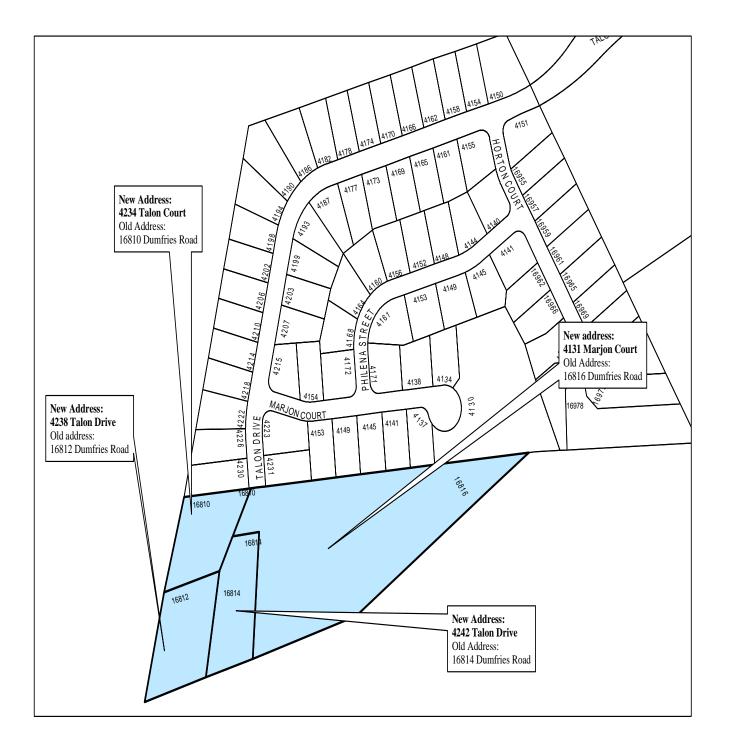

|              | Owner                                             | Mailing                                                                                                                                                                                                                                                                                                                                                                                                                                                                                                                                                                                                                                                                                                                                                                                                                                                                                                                                                                                                                                                                                                                                                                                                                                                                                                                                                                                                                                                                                                                                                                                                                                                                                                                                                                                                                                                                                                                                                                                                                                                                                                                        | Addre       | 255               | Old Pa     | cel/Premise Address | Λ  | ew Parcel/Premise Addres | ss | Zipcode | Effective Date | Problem Cod |
|--------------|---------------------------------------------------|--------------------------------------------------------------------------------------------------------------------------------------------------------------------------------------------------------------------------------------------------------------------------------------------------------------------------------------------------------------------------------------------------------------------------------------------------------------------------------------------------------------------------------------------------------------------------------------------------------------------------------------------------------------------------------------------------------------------------------------------------------------------------------------------------------------------------------------------------------------------------------------------------------------------------------------------------------------------------------------------------------------------------------------------------------------------------------------------------------------------------------------------------------------------------------------------------------------------------------------------------------------------------------------------------------------------------------------------------------------------------------------------------------------------------------------------------------------------------------------------------------------------------------------------------------------------------------------------------------------------------------------------------------------------------------------------------------------------------------------------------------------------------------------------------------------------------------------------------------------------------------------------------------------------------------------------------------------------------------------------------------------------------------------------------------------------------------------------------------------------------------|-------------|-------------------|------------|---------------------|----|--------------------------|----|---------|----------------|-------------|
| uilding T    | ove: COMMERCIAL                                   | -                                                                                                                                                                                                                                                                                                                                                                                                                                                                                                                                                                                                                                                                                                                                                                                                                                                                                                                                                                                                                                                                                                                                                                                                                                                                                                                                                                                                                                                                                                                                                                                                                                                                                                                                                                                                                                                                                                                                                                                                                                                                                                                              |             |                   |            |                     |    |                          |    |         |                |             |
|              | PWC SCHOOL BOARD                                  | P O BOX 389<br>MANASSAS                                                                                                                                                                                                                                                                                                                                                                                                                                                                                                                                                                                                                                                                                                                                                                                                                                                                                                                                                                                                                                                                                                                                                                                                                                                                                                                                                                                                                                                                                                                                                                                                                                                                                                                                                                                                                                                                                                                                                                                                                                                                                                        | VA          | 20108             | 2451       | LONGVIEW            | DR | 1650 PRINCE WILLIAM      | PY | 22191   | 11/1/2005      | 202         |
|              | MARUMSCO<br>NEIGHBORHOODS LLC<br>Insbyterin Churc | 1881 CAMPUS CO<br>RESTON                                                                                                                                                                                                                                                                                                                                                                                                                                                                                                                                                                                                                                                                                                                                                                                                                                                                                                                                                                                                                                                                                                                                                                                                                                                                                                                                                                                                                                                                                                                                                                                                                                                                                                                                                                                                                                                                                                                                                                                                                                                                                                       |             | NS DRIVE<br>20191 | 2481       | LONGVIEW            | DR | 1550 PRINCE WILLIAM      | PY | 22191   | 11/1/2005      | 202         |
|              | PWC SCHOOL BOARD<br>Ark High School               | P.O. BOX 389<br>MANASSAS                                                                                                                                                                                                                                                                                                                                                                                                                                                                                                                                                                                                                                                                                                                                                                                                                                                                                                                                                                                                                                                                                                                                                                                                                                                                                                                                                                                                                                                                                                                                                                                                                                                                                                                                                                                                                                                                                                                                                                                                                                                                                                       | VA          | 20108             | 15721      | SPRIGGS             | RD | 15721 FOREST PARK        | DR | 22193   | 11/1/2005      | 202         |
| 392-62-0225  | TRUSTEES GRACE<br>LUTHERAN CHURCH                 | 2466 LONGVIEW<br>WOODBRIDGE                                                                                                                                                                                                                                                                                                                                                                                                                                                                                                                                                                                                                                                                                                                                                                                                                                                                                                                                                                                                                                                                                                                                                                                                                                                                                                                                                                                                                                                                                                                                                                                                                                                                                                                                                                                                                                                                                                                                                                                                                                                                                                    | DRIVE<br>VA | 22191             | 2466       | LONGVIEW            | DR | 1601 PRINCE WILLIAM      | PY | 22191   | 11/1/2005      | 202         |
| 3289-26-2837 | FOOD LION LLC                                     | P.O. BOX 1330<br>SALISBURY                                                                                                                                                                                                                                                                                                                                                                                                                                                                                                                                                                                                                                                                                                                                                                                                                                                                                                                                                                                                                                                                                                                                                                                                                                                                                                                                                                                                                                                                                                                                                                                                                                                                                                                                                                                                                                                                                                                                                                                                                                                                                                     | NC          | 28145             | 3301       | PINE BLUFF          | DR | 17120 JEFFERSON DAVIS    | HY | 22026   | 10/26/2005     | 800         |
|              | at Princelon Woods s                              | and the state of t |             |                   |            |                     |    |                          |    |         |                |             |
|              | PWC SCHOOL BOARD                                  | P O BOX 389<br>MANASSAS                                                                                                                                                                                                                                                                                                                                                                                                                                                                                                                                                                                                                                                                                                                                                                                                                                                                                                                                                                                                                                                                                                                                                                                                                                                                                                                                                                                                                                                                                                                                                                                                                                                                                                                                                                                                                                                                                                                                                                                                                                                                                                        | VA          | 20108             | 2461       | LONGVIEW            | DR | 1640 PRINCE WILLIAM      | PY | 2191    | 11/1/2005      | 202         |
| uilding T    | nye: SINGLE FAMII                                 |                                                                                                                                                                                                                                                                                                                                                                                                                                                                                                                                                                                                                                                                                                                                                                                                                                                                                                                                                                                                                                                                                                                                                                                                                                                                                                                                                                                                                                                                                                                                                                                                                                                                                                                                                                                                                                                                                                                                                                                                                                                                                                                                | TIAL        |                   | Т <u>ю</u> |                     |    |                          |    |         |                |             |
| 189-47-8967  |                                                   | 11350 RANDOM H                                                                                                                                                                                                                                                                                                                                                                                                                                                                                                                                                                                                                                                                                                                                                                                                                                                                                                                                                                                                                                                                                                                                                                                                                                                                                                                                                                                                                                                                                                                                                                                                                                                                                                                                                                                                                                                                                                                                                                                                                                                                                                                 |             |                   | 16810      | DUMFRIES            | RD | 4234 TALON               | DR | 22025   | 9/26/2005      | 800         |
|              |                                                   |                                                                                                                                                                                                                                                                                                                                                                                                                                                                                                                                                                                                                                                                                                                                                                                                                                                                                                                                                                                                                                                                                                                                                                                                                                                                                                                                                                                                                                                                                                                                                                                                                                                                                                                                                                                                                                                                                                                                                                                                                                                                                                                                | ILLS F      | RD STE 800        | 16816      | DUMFRIES            | RD | 4131 MARJON              | ст | 22025   | 9/26/2005      | 800         |
| 189-57-3264  | WOODSIDE<br>COMMUNITIES-WDC LLC                   | 11350 RANDOM H                                                                                                                                                                                                                                                                                                                                                                                                                                                                                                                                                                                                                                                                                                                                                                                                                                                                                                                                                                                                                                                                                                                                                                                                                                                                                                                                                                                                                                                                                                                                                                                                                                                                                                                                                                                                                                                                                                                                                                                                                                                                                                                 | VA          | 22030             |            |                     |    |                          |    |         |                |             |