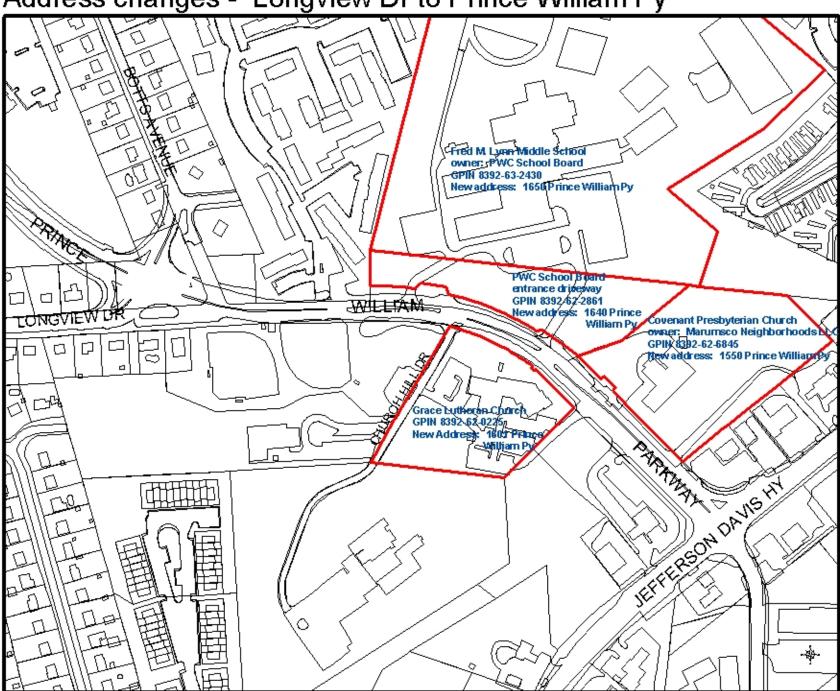

|              | Owner                                             | Mailing                                                                                                                                                                                                                                                                                                                                                                                                                                                                                                                                                                                                                                                                                                                                                                                                                                                                                                                                                                                                                                                                                                                                                                                                                                                                                                                                                                                                                                                                                                                                                                                                                                                                                                                                                                                                                                                                                                                                                                                                                                                                                                                        | Addre       | 255               | Old Pa     | cel/Premise Address | Λ  | ew Parcel/Premise Addres | ss | Zipcode | Effective Date | Problem Cod |
|--------------|---------------------------------------------------|--------------------------------------------------------------------------------------------------------------------------------------------------------------------------------------------------------------------------------------------------------------------------------------------------------------------------------------------------------------------------------------------------------------------------------------------------------------------------------------------------------------------------------------------------------------------------------------------------------------------------------------------------------------------------------------------------------------------------------------------------------------------------------------------------------------------------------------------------------------------------------------------------------------------------------------------------------------------------------------------------------------------------------------------------------------------------------------------------------------------------------------------------------------------------------------------------------------------------------------------------------------------------------------------------------------------------------------------------------------------------------------------------------------------------------------------------------------------------------------------------------------------------------------------------------------------------------------------------------------------------------------------------------------------------------------------------------------------------------------------------------------------------------------------------------------------------------------------------------------------------------------------------------------------------------------------------------------------------------------------------------------------------------------------------------------------------------------------------------------------------------|-------------|-------------------|------------|---------------------|----|--------------------------|----|---------|----------------|-------------|
| uilding T    | ove: COMMERCIAL                                   | -                                                                                                                                                                                                                                                                                                                                                                                                                                                                                                                                                                                                                                                                                                                                                                                                                                                                                                                                                                                                                                                                                                                                                                                                                                                                                                                                                                                                                                                                                                                                                                                                                                                                                                                                                                                                                                                                                                                                                                                                                                                                                                                              |             |                   |            |                     |    |                          |    |         |                |             |
|              | PWC SCHOOL BOARD                                  | P O BOX 389<br>MANASSAS                                                                                                                                                                                                                                                                                                                                                                                                                                                                                                                                                                                                                                                                                                                                                                                                                                                                                                                                                                                                                                                                                                                                                                                                                                                                                                                                                                                                                                                                                                                                                                                                                                                                                                                                                                                                                                                                                                                                                                                                                                                                                                        | VA          | 20108             | 2451       | LONGVIEW            | DR | 1650 PRINCE WILLIAM      | PY | 22191   | 11/1/2005      | 202         |
|              | MARUMSCO<br>NEIGHBORHOODS LLC<br>Insbyterin Churc | 1881 CAMPUS CO<br>RESTON                                                                                                                                                                                                                                                                                                                                                                                                                                                                                                                                                                                                                                                                                                                                                                                                                                                                                                                                                                                                                                                                                                                                                                                                                                                                                                                                                                                                                                                                                                                                                                                                                                                                                                                                                                                                                                                                                                                                                                                                                                                                                                       |             | NS DRIVE<br>20191 | 2481       | LONGVIEW            | DR | 1550 PRINCE WILLIAM      | PY | 22191   | 11/1/2005      | 202         |
|              | PWC SCHOOL BOARD<br>Ark High School               | P.O. BOX 389<br>MANASSAS                                                                                                                                                                                                                                                                                                                                                                                                                                                                                                                                                                                                                                                                                                                                                                                                                                                                                                                                                                                                                                                                                                                                                                                                                                                                                                                                                                                                                                                                                                                                                                                                                                                                                                                                                                                                                                                                                                                                                                                                                                                                                                       | VA          | 20108             | 15721      | SPRIGGS             | RD | 15721 FOREST PARK        | DR | 22193   | 11/1/2005      | 202         |
| 392-62-0225  | TRUSTEES GRACE<br>LUTHERAN CHURCH                 | 2466 LONGVIEW<br>WOODBRIDGE                                                                                                                                                                                                                                                                                                                                                                                                                                                                                                                                                                                                                                                                                                                                                                                                                                                                                                                                                                                                                                                                                                                                                                                                                                                                                                                                                                                                                                                                                                                                                                                                                                                                                                                                                                                                                                                                                                                                                                                                                                                                                                    | DRIVE<br>VA | 22191             | 2466       | LONGVIEW            | DR | 1601 PRINCE WILLIAM      | PY | 22191   | 11/1/2005      | 202         |
| 3289-26-2837 | FOOD LION LLC                                     | P.O. BOX 1330<br>SALISBURY                                                                                                                                                                                                                                                                                                                                                                                                                                                                                                                                                                                                                                                                                                                                                                                                                                                                                                                                                                                                                                                                                                                                                                                                                                                                                                                                                                                                                                                                                                                                                                                                                                                                                                                                                                                                                                                                                                                                                                                                                                                                                                     | NC          | 28145             | 3301       | PINE BLUFF          | DR | 17120 JEFFERSON DAVIS    | HY | 22026   | 10/26/2005     | 800         |
|              | at Princelon Woods s                              | and the state of t |             |                   |            |                     |    |                          |    |         |                |             |
|              | PWC SCHOOL BOARD                                  | P O BOX 389<br>MANASSAS                                                                                                                                                                                                                                                                                                                                                                                                                                                                                                                                                                                                                                                                                                                                                                                                                                                                                                                                                                                                                                                                                                                                                                                                                                                                                                                                                                                                                                                                                                                                                                                                                                                                                                                                                                                                                                                                                                                                                                                                                                                                                                        | VA          | 20108             | 2461       | LONGVIEW            | DR | 1640 PRINCE WILLIAM      | PY | 2191    | 11/1/2005      | 202         |
| uilding T    | nye: SINGLE FAMII                                 |                                                                                                                                                                                                                                                                                                                                                                                                                                                                                                                                                                                                                                                                                                                                                                                                                                                                                                                                                                                                                                                                                                                                                                                                                                                                                                                                                                                                                                                                                                                                                                                                                                                                                                                                                                                                                                                                                                                                                                                                                                                                                                                                | TIAL        |                   | Т <u>ю</u> |                     |    |                          |    |         |                |             |
| 189-47-8967  |                                                   | 11350 RANDOM H                                                                                                                                                                                                                                                                                                                                                                                                                                                                                                                                                                                                                                                                                                                                                                                                                                                                                                                                                                                                                                                                                                                                                                                                                                                                                                                                                                                                                                                                                                                                                                                                                                                                                                                                                                                                                                                                                                                                                                                                                                                                                                                 |             |                   | 16810      | DUMFRIES            | RD | 4234 TALON               | DR | 22025   | 9/26/2005      | 800         |
|              |                                                   |                                                                                                                                                                                                                                                                                                                                                                                                                                                                                                                                                                                                                                                                                                                                                                                                                                                                                                                                                                                                                                                                                                                                                                                                                                                                                                                                                                                                                                                                                                                                                                                                                                                                                                                                                                                                                                                                                                                                                                                                                                                                                                                                | ILLS F      | RD STE 800        | 16816      | DUMFRIES            | RD | 4131 MARJON              | ст | 22025   | 9/26/2005      | 800         |
| 189-57-3264  | WOODSIDE<br>COMMUNITIES-WDC LLC                   | 11350 RANDOM H                                                                                                                                                                                                                                                                                                                                                                                                                                                                                                                                                                                                                                                                                                                                                                                                                                                                                                                                                                                                                                                                                                                                                                                                                                                                                                                                                                                                                                                                                                                                                                                                                                                                                                                                                                                                                                                                                                                                                                                                                                                                                                                 | VA          | 22030             |            |                     |    |                          |    |         |                |             |

## Address changes - Longview Dr to Prince William Py