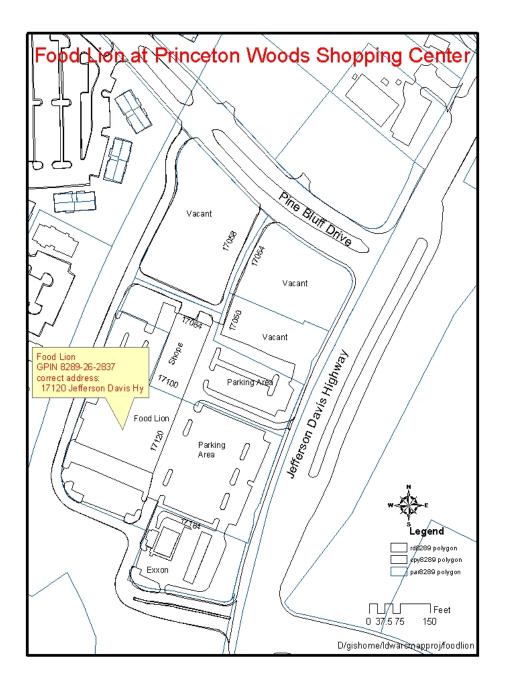

|              | Owner                                             | Mailing                                                                                                                                                                                                                                                                                                                                                                                                                                                                                                                                                                                                                                                                                                                                                                                                                                                                                                                                                                                                                                                                                                                                                                                                                                                                                                                                                                                                                                                                                                                                                                                                                                                                                                                                                                                                                                                                                                                                                                                                                                                                                                                        | Addre       | 255               | Old Pa     | cel/Premise Address | Λ  | ew Parcel/Premise Addres | ss | Zipcode | Effective Date | Problem Cod |
|--------------|---------------------------------------------------|--------------------------------------------------------------------------------------------------------------------------------------------------------------------------------------------------------------------------------------------------------------------------------------------------------------------------------------------------------------------------------------------------------------------------------------------------------------------------------------------------------------------------------------------------------------------------------------------------------------------------------------------------------------------------------------------------------------------------------------------------------------------------------------------------------------------------------------------------------------------------------------------------------------------------------------------------------------------------------------------------------------------------------------------------------------------------------------------------------------------------------------------------------------------------------------------------------------------------------------------------------------------------------------------------------------------------------------------------------------------------------------------------------------------------------------------------------------------------------------------------------------------------------------------------------------------------------------------------------------------------------------------------------------------------------------------------------------------------------------------------------------------------------------------------------------------------------------------------------------------------------------------------------------------------------------------------------------------------------------------------------------------------------------------------------------------------------------------------------------------------------|-------------|-------------------|------------|---------------------|----|--------------------------|----|---------|----------------|-------------|
| uilding T    | ove: COMMERCIAL                                   | -                                                                                                                                                                                                                                                                                                                                                                                                                                                                                                                                                                                                                                                                                                                                                                                                                                                                                                                                                                                                                                                                                                                                                                                                                                                                                                                                                                                                                                                                                                                                                                                                                                                                                                                                                                                                                                                                                                                                                                                                                                                                                                                              |             |                   |            |                     |    |                          |    |         |                |             |
|              | PWC SCHOOL BOARD                                  | P O BOX 389<br>MANASSAS                                                                                                                                                                                                                                                                                                                                                                                                                                                                                                                                                                                                                                                                                                                                                                                                                                                                                                                                                                                                                                                                                                                                                                                                                                                                                                                                                                                                                                                                                                                                                                                                                                                                                                                                                                                                                                                                                                                                                                                                                                                                                                        | VA          | 20108             | 2451       | LONGVIEW            | DR | 1650 PRINCE WILLIAM      | PY | 22191   | 11/1/2005      | 202         |
|              | MARUMSCO<br>NEIGHBORHOODS LLC<br>Insbyterin Churc | 1881 CAMPUS CO<br>RESTON                                                                                                                                                                                                                                                                                                                                                                                                                                                                                                                                                                                                                                                                                                                                                                                                                                                                                                                                                                                                                                                                                                                                                                                                                                                                                                                                                                                                                                                                                                                                                                                                                                                                                                                                                                                                                                                                                                                                                                                                                                                                                                       |             | NS DRIVE<br>20191 | 2481       | LONGVIEW            | DR | 1550 PRINCE WILLIAM      | PY | 22191   | 11/1/2005      | 202         |
|              | PWC SCHOOL BOARD<br>Ark High School               | P.O. BOX 389<br>MANASSAS                                                                                                                                                                                                                                                                                                                                                                                                                                                                                                                                                                                                                                                                                                                                                                                                                                                                                                                                                                                                                                                                                                                                                                                                                                                                                                                                                                                                                                                                                                                                                                                                                                                                                                                                                                                                                                                                                                                                                                                                                                                                                                       | VA          | 20108             | 15721      | SPRIGGS             | RD | 15721 FOREST PARK        | DR | 22193   | 11/1/2005      | 202         |
| 392-62-0225  | TRUSTEES GRACE<br>LUTHERAN CHURCH                 | 2466 LONGVIEW<br>WOODBRIDGE                                                                                                                                                                                                                                                                                                                                                                                                                                                                                                                                                                                                                                                                                                                                                                                                                                                                                                                                                                                                                                                                                                                                                                                                                                                                                                                                                                                                                                                                                                                                                                                                                                                                                                                                                                                                                                                                                                                                                                                                                                                                                                    | DRIVE<br>VA | 22191             | 2466       | LONGVIEW            | DR | 1601 PRINCE WILLIAM      | PY | 22191   | 11/1/2005      | 202         |
| 3289-26-2837 | FOOD LION LLC                                     | P.O. BOX 1330<br>SALISBURY                                                                                                                                                                                                                                                                                                                                                                                                                                                                                                                                                                                                                                                                                                                                                                                                                                                                                                                                                                                                                                                                                                                                                                                                                                                                                                                                                                                                                                                                                                                                                                                                                                                                                                                                                                                                                                                                                                                                                                                                                                                                                                     | NC          | 28145             | 3301       | PINE BLUFF          | DR | 17120 JEFFERSON DAVIS    | HY | 22026   | 10/26/2005     | 800         |
|              | at Princelon Woods s                              | and the state of t |             |                   |            |                     |    |                          |    |         |                |             |
|              | PWC SCHOOL BOARD                                  | P O BOX 389<br>MANASSAS                                                                                                                                                                                                                                                                                                                                                                                                                                                                                                                                                                                                                                                                                                                                                                                                                                                                                                                                                                                                                                                                                                                                                                                                                                                                                                                                                                                                                                                                                                                                                                                                                                                                                                                                                                                                                                                                                                                                                                                                                                                                                                        | VA          | 20108             | 2461       | LONGVIEW            | DR | 1640 PRINCE WILLIAM      | PY | 2191    | 11/1/2005      | 202         |
| uilding T    | nye: SINGLE FAMII                                 |                                                                                                                                                                                                                                                                                                                                                                                                                                                                                                                                                                                                                                                                                                                                                                                                                                                                                                                                                                                                                                                                                                                                                                                                                                                                                                                                                                                                                                                                                                                                                                                                                                                                                                                                                                                                                                                                                                                                                                                                                                                                                                                                | TIAL        |                   | Т <u>ю</u> |                     |    |                          |    |         |                |             |
| 189-47-8967  |                                                   | 11350 RANDOM H                                                                                                                                                                                                                                                                                                                                                                                                                                                                                                                                                                                                                                                                                                                                                                                                                                                                                                                                                                                                                                                                                                                                                                                                                                                                                                                                                                                                                                                                                                                                                                                                                                                                                                                                                                                                                                                                                                                                                                                                                                                                                                                 |             |                   | 16810      | DUMFRIES            | RD | 4234 TALON               | DR | 22025   | 9/26/2005      | 800         |
|              |                                                   |                                                                                                                                                                                                                                                                                                                                                                                                                                                                                                                                                                                                                                                                                                                                                                                                                                                                                                                                                                                                                                                                                                                                                                                                                                                                                                                                                                                                                                                                                                                                                                                                                                                                                                                                                                                                                                                                                                                                                                                                                                                                                                                                | ILLS F      | RD STE 800        | 16816      | DUMFRIES            | RD | 4131 MARJON              | ст | 22025   | 9/26/2005      | 800         |
| 189-57-3264  | WOODSIDE<br>COMMUNITIES-WDC LLC                   | 11350 RANDOM H                                                                                                                                                                                                                                                                                                                                                                                                                                                                                                                                                                                                                                                                                                                                                                                                                                                                                                                                                                                                                                                                                                                                                                                                                                                                                                                                                                                                                                                                                                                                                                                                                                                                                                                                                                                                                                                                                                                                                                                                                                                                                                                 | VA          | 22030             |            |                     |    |                          |    |         |                |             |