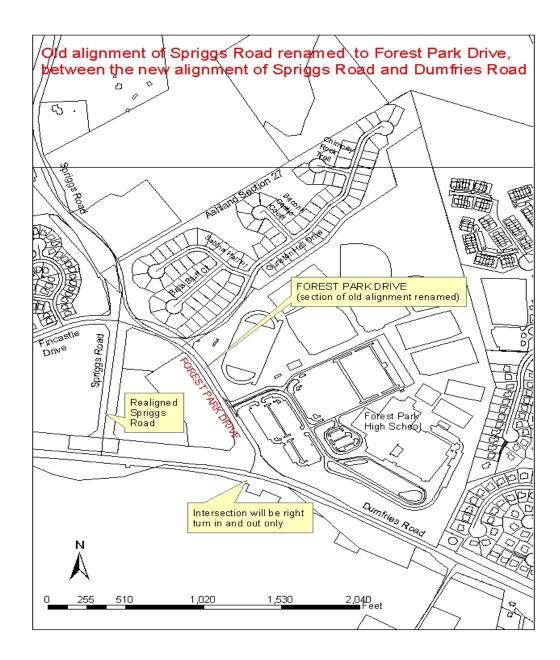

|              | Owner                                             | Mailing                                                                                                                                                                                                                                                                                                                                                                                                                                                                                                                                                                                                                                                                                                                                                                                                                                                                                                                                                                                                                                                                                                                                                                                                                                                                                                                                                                                                                                                                                                                                                                                                                                                                                                                                                                                                                                                                                                                                                                                                                                                                                                                        | Addre       | 255               | Old Pa     | cel/Premise Address | Λ  | ew Parcel/Premise Addres | ss | Zipcode | Effective Date | Problem Cod |
|--------------|---------------------------------------------------|--------------------------------------------------------------------------------------------------------------------------------------------------------------------------------------------------------------------------------------------------------------------------------------------------------------------------------------------------------------------------------------------------------------------------------------------------------------------------------------------------------------------------------------------------------------------------------------------------------------------------------------------------------------------------------------------------------------------------------------------------------------------------------------------------------------------------------------------------------------------------------------------------------------------------------------------------------------------------------------------------------------------------------------------------------------------------------------------------------------------------------------------------------------------------------------------------------------------------------------------------------------------------------------------------------------------------------------------------------------------------------------------------------------------------------------------------------------------------------------------------------------------------------------------------------------------------------------------------------------------------------------------------------------------------------------------------------------------------------------------------------------------------------------------------------------------------------------------------------------------------------------------------------------------------------------------------------------------------------------------------------------------------------------------------------------------------------------------------------------------------------|-------------|-------------------|------------|---------------------|----|--------------------------|----|---------|----------------|-------------|
| uilding T    | ove: COMMERCIAL                                   | -                                                                                                                                                                                                                                                                                                                                                                                                                                                                                                                                                                                                                                                                                                                                                                                                                                                                                                                                                                                                                                                                                                                                                                                                                                                                                                                                                                                                                                                                                                                                                                                                                                                                                                                                                                                                                                                                                                                                                                                                                                                                                                                              |             |                   |            |                     |    |                          |    |         |                |             |
|              | PWC SCHOOL BOARD                                  | P O BOX 389<br>MANASSAS                                                                                                                                                                                                                                                                                                                                                                                                                                                                                                                                                                                                                                                                                                                                                                                                                                                                                                                                                                                                                                                                                                                                                                                                                                                                                                                                                                                                                                                                                                                                                                                                                                                                                                                                                                                                                                                                                                                                                                                                                                                                                                        | VA          | 20108             | 2451       | LONGVIEW            | DR | 1650 PRINCE WILLIAM      | PY | 22191   | 11/1/2005      | 202         |
|              | MARUMSCO<br>NEIGHBORHOODS LLC<br>Insbyterin Churc | 1881 CAMPUS CO<br>RESTON                                                                                                                                                                                                                                                                                                                                                                                                                                                                                                                                                                                                                                                                                                                                                                                                                                                                                                                                                                                                                                                                                                                                                                                                                                                                                                                                                                                                                                                                                                                                                                                                                                                                                                                                                                                                                                                                                                                                                                                                                                                                                                       |             | NS DRIVE<br>20191 | 2481       | LONGVIEW            | DR | 1550 PRINCE WILLIAM      | PY | 22191   | 11/1/2005      | 202         |
|              | PWC SCHOOL BOARD<br>Ark High School               | P.O. BOX 389<br>MANASSAS                                                                                                                                                                                                                                                                                                                                                                                                                                                                                                                                                                                                                                                                                                                                                                                                                                                                                                                                                                                                                                                                                                                                                                                                                                                                                                                                                                                                                                                                                                                                                                                                                                                                                                                                                                                                                                                                                                                                                                                                                                                                                                       | VA          | 20108             | 15721      | SPRIGGS             | RD | 15721 FOREST PARK        | DR | 22193   | 11/1/2005      | 202         |
| 392-62-0225  | TRUSTEES GRACE<br>LUTHERAN CHURCH                 | 2466 LONGVIEW<br>WOODBRIDGE                                                                                                                                                                                                                                                                                                                                                                                                                                                                                                                                                                                                                                                                                                                                                                                                                                                                                                                                                                                                                                                                                                                                                                                                                                                                                                                                                                                                                                                                                                                                                                                                                                                                                                                                                                                                                                                                                                                                                                                                                                                                                                    | DRIVE<br>VA | 22191             | 2466       | LONGVIEW            | DR | 1601 PRINCE WILLIAM      | PY | 22191   | 11/1/2005      | 202         |
| 3289-26-2837 | FOOD LION LLC                                     | P.O. BOX 1330<br>SALISBURY                                                                                                                                                                                                                                                                                                                                                                                                                                                                                                                                                                                                                                                                                                                                                                                                                                                                                                                                                                                                                                                                                                                                                                                                                                                                                                                                                                                                                                                                                                                                                                                                                                                                                                                                                                                                                                                                                                                                                                                                                                                                                                     | NC          | 28145             | 3301       | PINE BLUFF          | DR | 17120 JEFFERSON DAVIS    | HY | 22026   | 10/26/2005     | 800         |
|              | at Princelon Woods s                              | and the state of t |             |                   |            |                     |    |                          |    |         |                |             |
|              | PWC SCHOOL BOARD                                  | P O BOX 389<br>MANASSAS                                                                                                                                                                                                                                                                                                                                                                                                                                                                                                                                                                                                                                                                                                                                                                                                                                                                                                                                                                                                                                                                                                                                                                                                                                                                                                                                                                                                                                                                                                                                                                                                                                                                                                                                                                                                                                                                                                                                                                                                                                                                                                        | VA          | 20108             | 2461       | LONGVIEW            | DR | 1640 PRINCE WILLIAM      | PY | 2191    | 11/1/2005      | 202         |
| uilding T    | nye: SINGLE FAMII                                 |                                                                                                                                                                                                                                                                                                                                                                                                                                                                                                                                                                                                                                                                                                                                                                                                                                                                                                                                                                                                                                                                                                                                                                                                                                                                                                                                                                                                                                                                                                                                                                                                                                                                                                                                                                                                                                                                                                                                                                                                                                                                                                                                | TIAL        |                   | Т <u>ю</u> |                     |    |                          |    |         |                |             |
| 189-47-8967  |                                                   | 11350 RANDOM H                                                                                                                                                                                                                                                                                                                                                                                                                                                                                                                                                                                                                                                                                                                                                                                                                                                                                                                                                                                                                                                                                                                                                                                                                                                                                                                                                                                                                                                                                                                                                                                                                                                                                                                                                                                                                                                                                                                                                                                                                                                                                                                 |             |                   | 16810      | DUMFRIES            | RD | 4234 TALON               | DR | 22025   | 9/26/2005      | 800         |
|              |                                                   |                                                                                                                                                                                                                                                                                                                                                                                                                                                                                                                                                                                                                                                                                                                                                                                                                                                                                                                                                                                                                                                                                                                                                                                                                                                                                                                                                                                                                                                                                                                                                                                                                                                                                                                                                                                                                                                                                                                                                                                                                                                                                                                                | ILLS F      | RD STE 800        | 16816      | DUMFRIES            | RD | 4131 MARJON              | ст | 22025   | 9/26/2005      | 800         |
| 189-57-3264  | WOODSIDE<br>COMMUNITIES-WDC LLC                   | 11350 RANDOM H                                                                                                                                                                                                                                                                                                                                                                                                                                                                                                                                                                                                                                                                                                                                                                                                                                                                                                                                                                                                                                                                                                                                                                                                                                                                                                                                                                                                                                                                                                                                                                                                                                                                                                                                                                                                                                                                                                                                                                                                                                                                                                                 | VA          | 22030             |            |                     |    |                          |    |         |                |             |