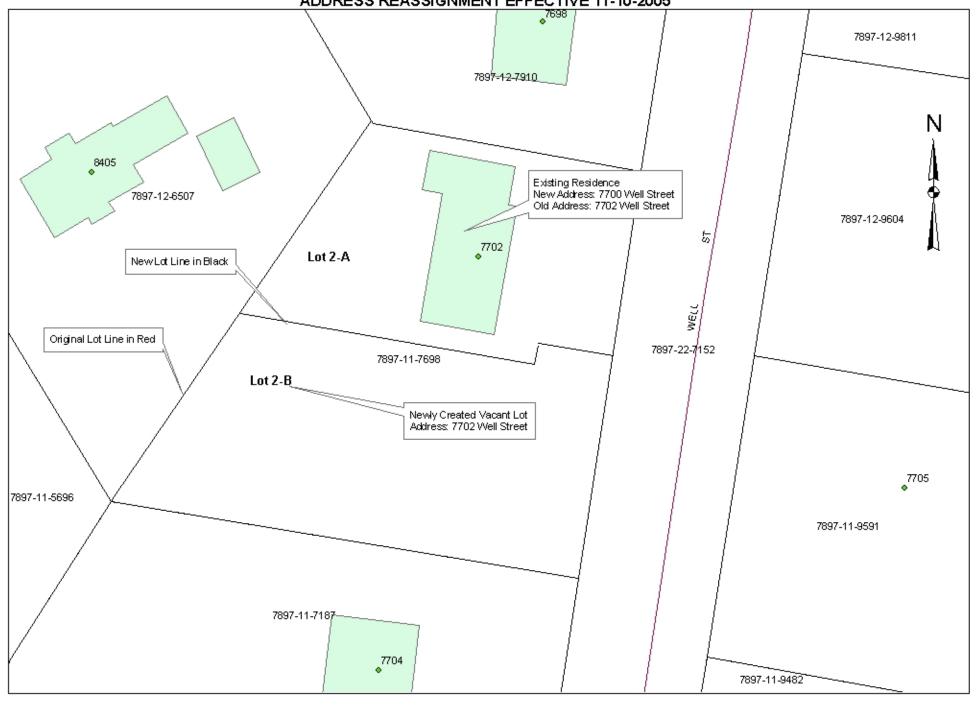

| GPIN           | Owner            | Mailing Address                         | Old Parcel/Premise Address | N  | ew Parcel/Premise Add | tress | Zipcode | Effective Date | Problem Code |
|----------------|------------------|-----------------------------------------|----------------------------|----|-----------------------|-------|---------|----------------|--------------|
| Building Tpy   | e: SINGLE FAM    | LY RESIDENTIAL                          |                            |    |                       |       |         |                | *            |
| 7897-11-7698 H | HMC CONSTRUCTION | 9303 FORESTWOOD DR<br>MANASSAS VA 20110 | 7702 WELL                  | ST | 7700 WELL             | ST    | 20111   | 11/10/2005     | 400          |

## YORKSHIRE VILLAGE LOT 2 BLOCK 3 - 06-00106R00S02 ADDRESS REASSIGNMENT EFFECTIVE 11-10-2005