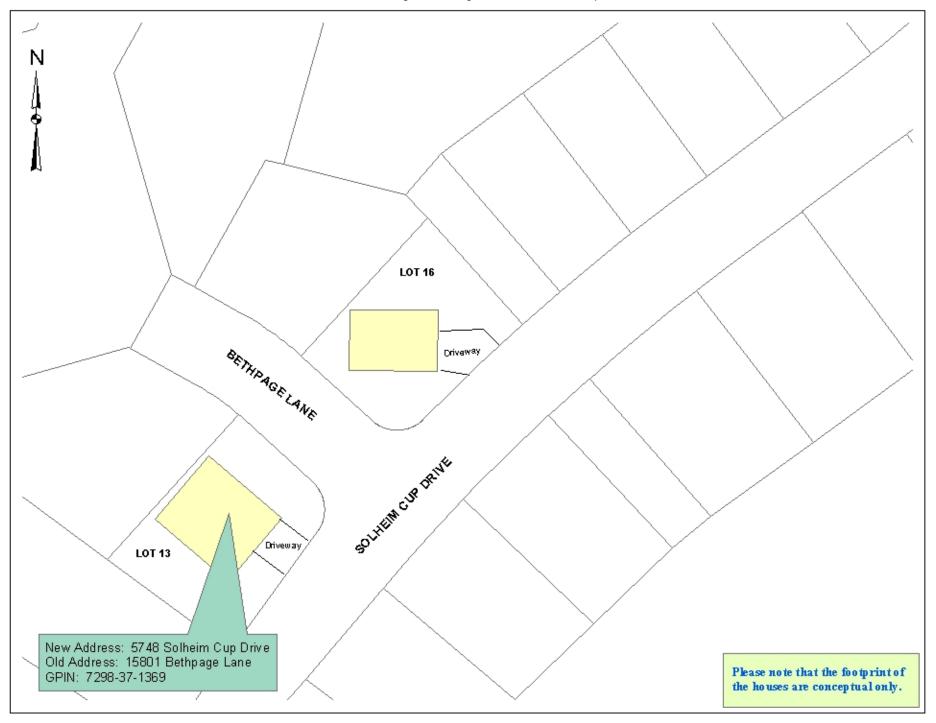

| GPIN                                     | Owner                | Mailing Address                           | Old Parcel/Premise Address | New Parcel/Premise Ad | dress | Zipcode | Effective Date | Problem Code |  |
|------------------------------------------|----------------------|-------------------------------------------|----------------------------|-----------------------|-------|---------|----------------|--------------|--|
| Building Tpye: SINGLE FAMILY RESIDENTIAL |                      |                                           |                            |                       |       |         |                |              |  |
| 7298-37-1369                             | BRITT & TERRI MARTIN | 15801 BETHPAGE LANE<br>HAYMARKET VA 20196 | 15801 BETHPAGE             | LN 5748 SOLHEIM CUP   | DF    | 20169   | 12-31-2005     | 100          |  |

## Dominion Valley Country Club Section 31, Lot 13