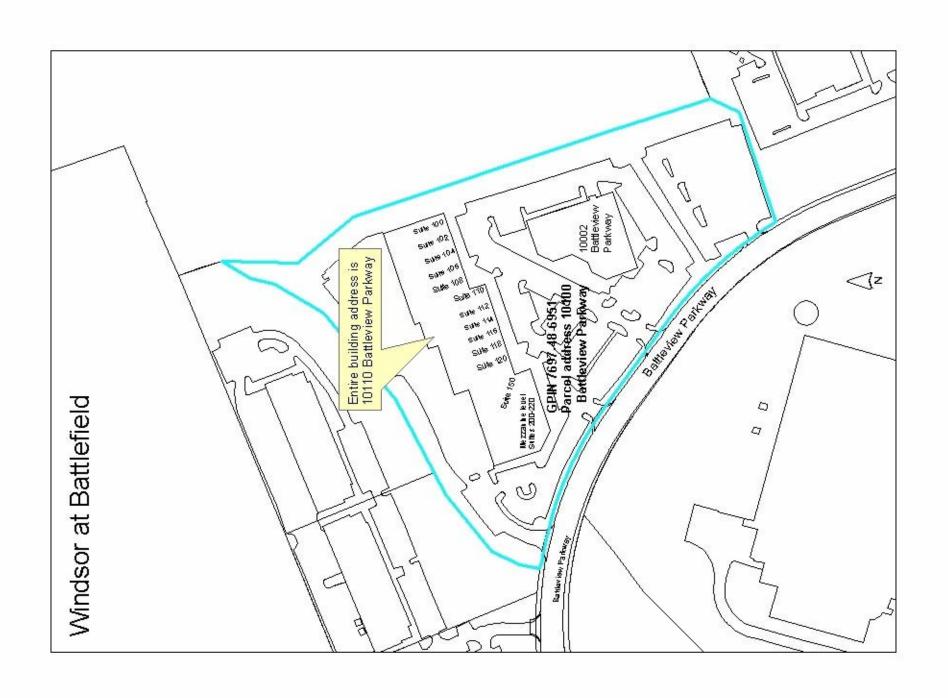

GPIN Owner Mailing Address Old Parcel/Premise Address New Parcel/Premise Address Zipcode Effective Date Problem Code

Building Tpye: COMMERCIAL

7697-48-6951 WINDSOR AT BATTLEFIELD LLC

7600 WISCONSIN AVE - 11 FLOOR BETHESDA MD 20814 0 10110-10170 BATTLEVIEW PY 10110 BATTLEVIEW SUITES 100-150, 200-220 PY 20109

2/17/2006

800

New property owners/managers requested address change. See map for layout. (First Potomac Realty Trust)