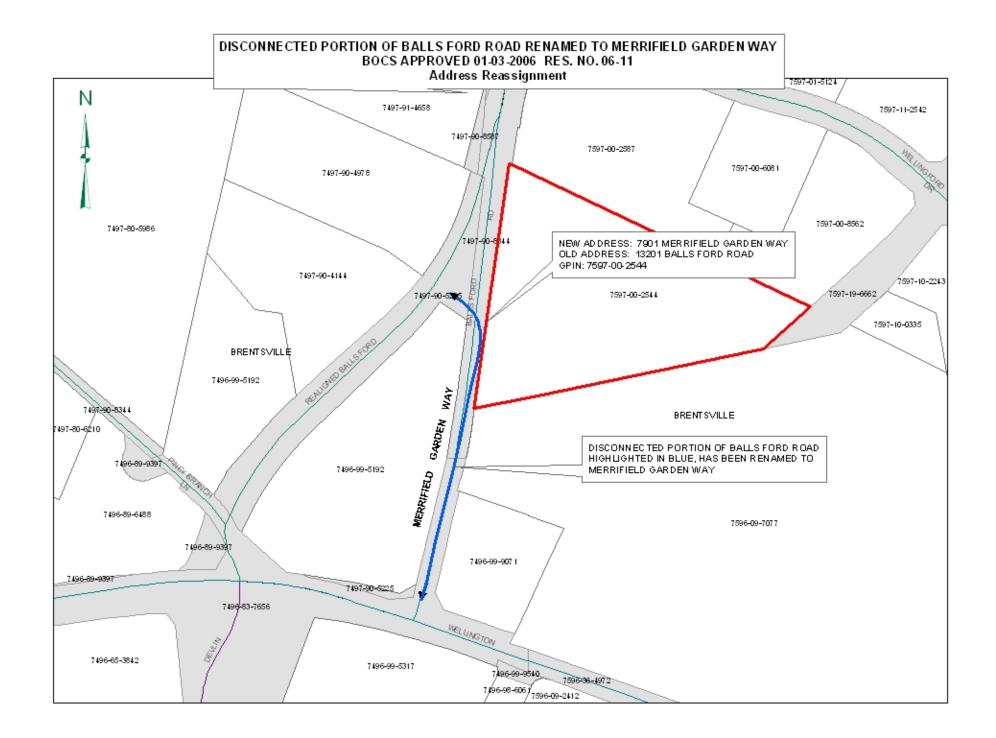

## Address Reassignment

| GPIN         | Owner                                          | Mailing Address                                     | Old Parcel/Premise Address | New Parcel/Premise Addres    | s Zipcode | Effective Date Problem Code |
|--------------|------------------------------------------------|-----------------------------------------------------|----------------------------|------------------------------|-----------|-----------------------------|
| Rullding i   | HE VACANT                                      |                                                     |                            |                              |           |                             |
| 7597-00-2544 | WELLINGTON ROAD 40<br>LLC C/O LYNN<br>WARHURST | 8132 LEE HY MERRIFIELD GARDE<br>MERRIFIELD VA 22116 | EN C 13021 BALLS FORD      | RD 7901 MERRIFIELD<br>GARDEN | WY 20109  | 4/17/2006 201               |