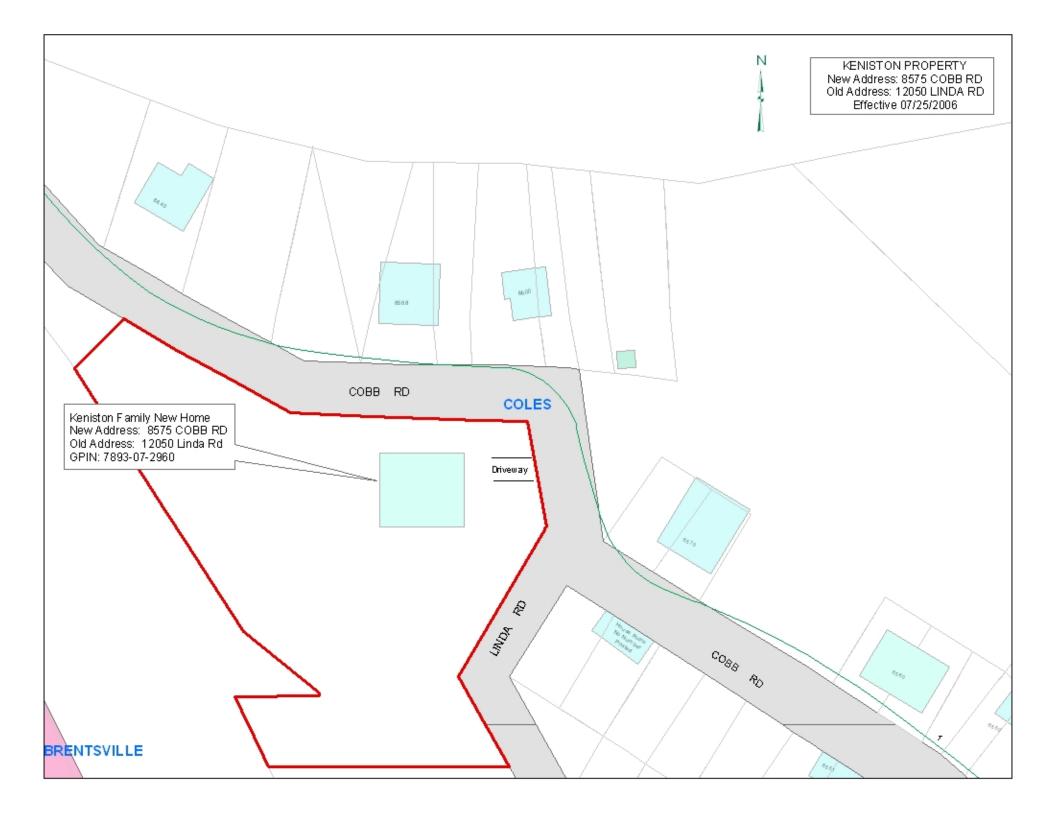

| GPIN         | Owner                    | Mailing Address                     | Old Parcel/Premise Address | New Parcel/Premise / | Address Zipcode | Effective Date Problem Code |
|--------------|--------------------------|-------------------------------------|----------------------------|----------------------|-----------------|-----------------------------|
| Bailding Tp  | ge: SINGLE FAMI          | LY RESIDENTIAL                      |                            |                      |                 |                             |
| 7893-07-2960 | PAUL & DEENA<br>KENISTON | 8400 STONEY LN<br>MANASSAS VA 20112 | 12050 LINDA                | RD 8575 COBB         | RD 20112        | 7/25/2006 100               |