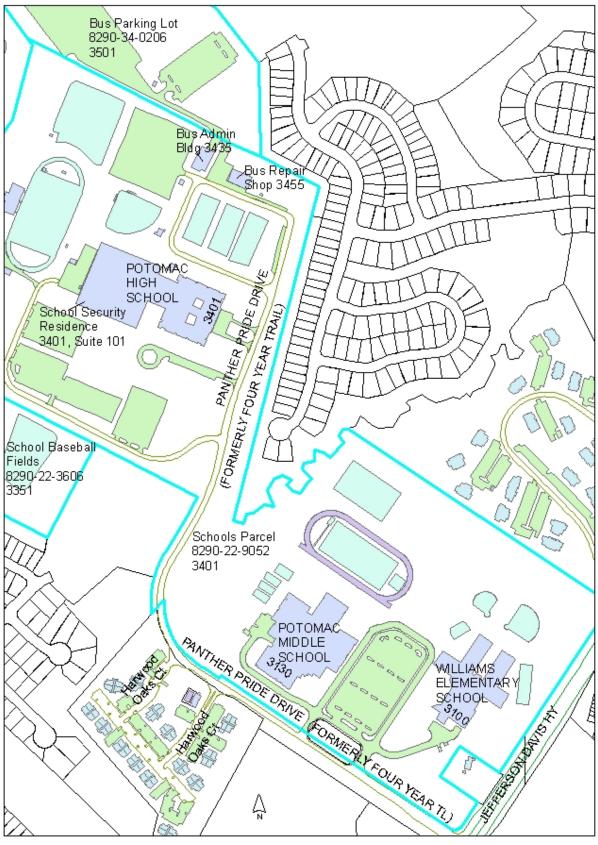

Monday, April 23, 2007

Page 1 of 1

PANTHER PRIDE DRIVE (RENAMED FROM FOUR YEAR TRAIL ) PER REQUEST OF PRINCE WILLIAM COUNTY SCHOOL BOARD

### SECOND: BARG

RE: AUTHORIZE STREET NAME CHANGE – RENAME FOUR YEAR TRAIL TO PANTHER PRIDE DRIVE – DUMFRIES MAGISTERIAL DISTRICT

WHEREAS, the Prince William County School Board and the Superintendent of Prince William County Schools request that Four Year Trail be renamed to more appropriately acknowledge the addition of an elementary school and a middle school on this street;

NOW, THEREFORE, BE IT RESOLVED that the Prince William Board of County Supervisors does hereby approve renaming Four Year Trail to Panther Pride Drive.

ATTACHMENT: Map

Votes:

Ayes: Barg, Caddigan, Covington, Jenkins, May, Nohe, Stewart, Stirrup Nays: None Absent from Vote: None Absent from Meeting: None