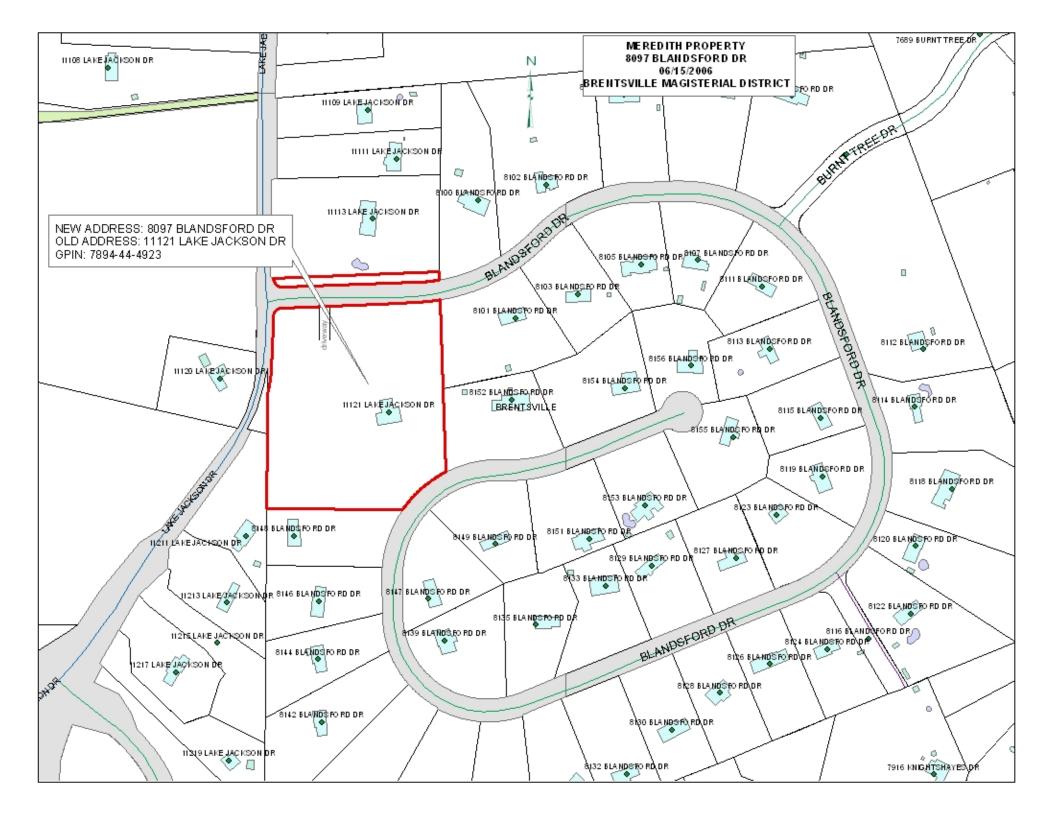

| GPIN             | Owner        | Mailing Address       | Old Parcel/Premise Address | $N\epsilon$ | ew Parcel/Premise Addres | 88 | Zipcode | Effective Date Pro | blem Code |
|------------------|--------------|-----------------------|----------------------------|-------------|--------------------------|----|---------|--------------------|-----------|
| Building Tpye:   | SINGLE FAMIL | Y RESIDENTIAL         |                            |             |                          |    |         |                    |           |
| 7894-44-4923 MAF |              | 11205 LAKE JACKSON DR | 11205 LAKE JACKSON         | DR          | 8097 BLANDSFORD          | DR | 22111   | 7/14/2006          | 100       |
|                  |              | MANASSAS VA 22111     |                            |             |                          |    |         |                    |           |