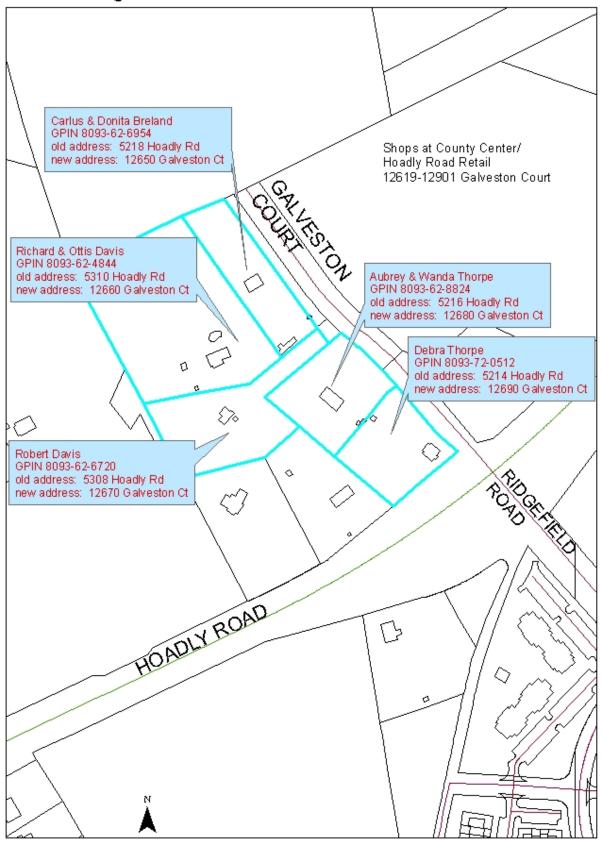

## Address Reassignment

| GPIN                                     | Owner                            | Mailing Address                         | Old Parcel/Premise Address | New Parcel/Premise Address | Zipcode | Effective Date Pro | blem Code |  |
|------------------------------------------|----------------------------------|-----------------------------------------|----------------------------|----------------------------|---------|--------------------|-----------|--|
| Building Tpye: SINGLE FAMILY RESIDENTIAL |                                  |                                         |                            |                            |         |                    |           |  |
| 8093-72-0512                             | DEBRA J. THORPE                  | 5214 HOADLY ROAD<br>WOODBRIDGE VA 22192 | 5214 HOADLY                | RD 12690 GALVESTON CT      | 20112   | 8/20/2007          | 501       |  |
| 8093-62-8824                             | AUBREY L. & WANDA<br>THORPE      | 5216 HOADLY ROAD<br>WOODBRIDGE VA 22192 | 5216 HOADLY                | RD 12680 GALVESTON CT      | 20112   | 8/20/2007          | 501       |  |
| 8093-62-6720                             | ROBERT WAYNE DAVIS               | 5308 HOADLY ROAD<br>WOODBRIDGE VA 22192 | 5308 HOADLY                | RD 12670 GALVESTON CT      | 20112   | 8/20/2007          | 501       |  |
| 8093-62-4844                             | RICHARD M. & OTTIS T.<br>DAVIS   | 5310 HOADLY ROAD<br>WOODBRIDGE VA 22192 | 5310 HOADLY                | RD 12660 GALVESTON CT      | 20112   | 8/20/2007          | 501       |  |
| 8093-62-6954                             | CARLUS W. & DONITA L.<br>BRELAND | 5218 HOADLY ROAD<br>MANASSAS VA 20112   | 5218 HOADLY                | RD 12650 GALVESTON CT      | 20112   | 8/20/2007          | 501       |  |

Galveston Court will have mail delivery by the Manassas 20112 post office.

## Address changes to Galveston Court