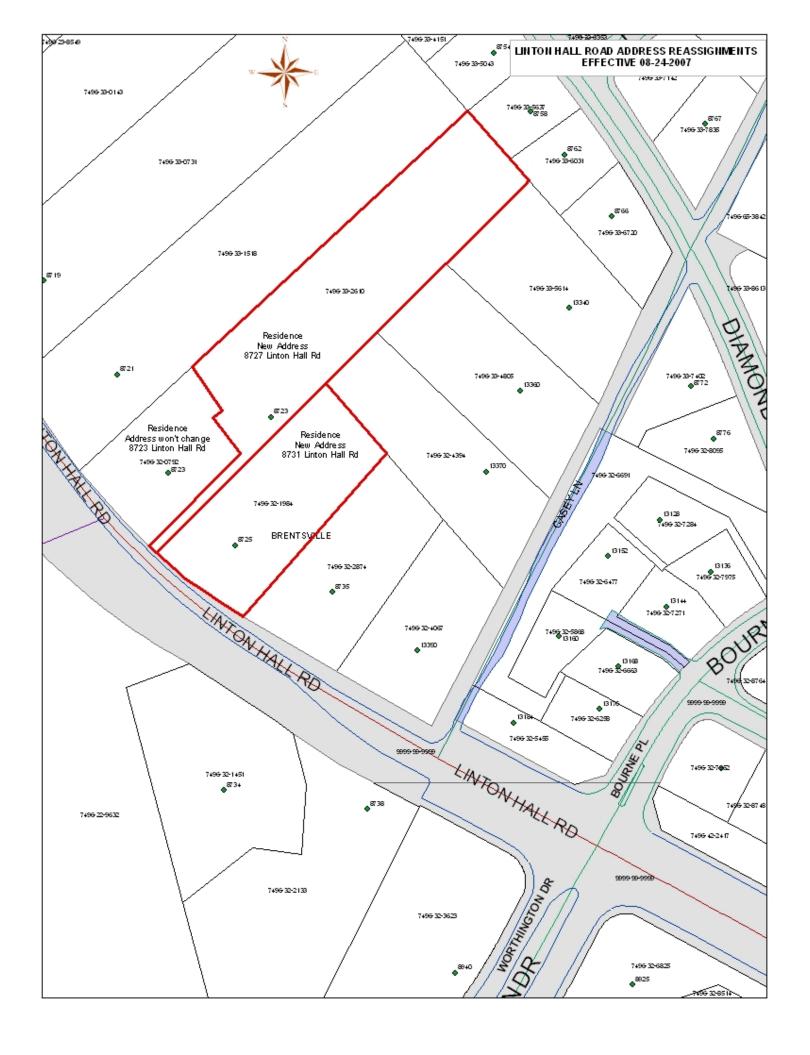

|                                          | GPIN         | Owner                             | Mailing Addres                    | \$    | Old Parcel/Premise Address | No. | w Parcel/Premise Addres | SS. | Zipcode | Effective Date Pro- | blem Code |
|------------------------------------------|--------------|-----------------------------------|-----------------------------------|-------|----------------------------|-----|-------------------------|-----|---------|---------------------|-----------|
| Building Tpye: SINGLE FAMILY RESIDENTIAL |              |                                   |                                   |       |                            |     |                         |     |         |                     |           |
|                                          | 7496-32-1984 | ROGER L & BETTY L<br>SITES        | 8725 LINTON HALL RD<br>BRISTOW VA | 20136 | 8725 LINTON HALL           | RD  | 8731 LINTON HALL        | RD  | 20136   | 8/24/2007           | 304       |
|                                          | 7496-33-2610 | ROWENA MOYER &<br>RICHARD D DAVIS | 9303 GARST DR<br>MANASSAS VA      | 20110 | 8723 LINTON HALL A         | RD  | 8727 LINTON HALL        | RD  | 20136   | 8/24/2007           | 304       |