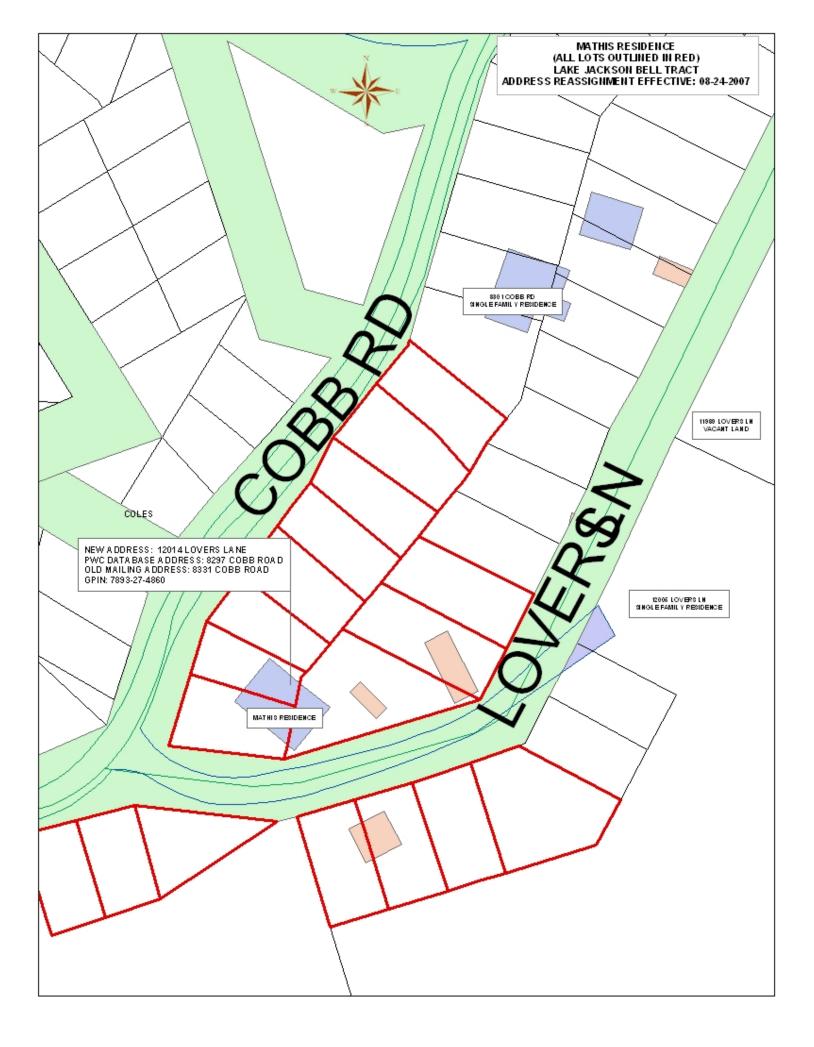

| GPIN         | Owner                         | Mailing                  | Addres | 5     | Old Par | rcel/Premise Address | i A | ew Parcel/Premise Add | tress | Zipcode | Effective Date Pr | ohlem Code |
|--------------|-------------------------------|--------------------------|--------|-------|---------|----------------------|-----|-----------------------|-------|---------|-------------------|------------|
| Building T   | pye: SINGLE FAMI              | LY RESIDEN               | TIAL   |       |         |                      |     |                       |       |         |                   |            |
| 7893-27-4860 | RODNEY J & RHONDA V<br>MATHIS | 8331 COBB RD<br>MANASSAS | VA     | 20112 | 8297    | COBB                 | RD  | 12014 LOVERS          | LN    | 20112   | 8/24/2007         | 100        |