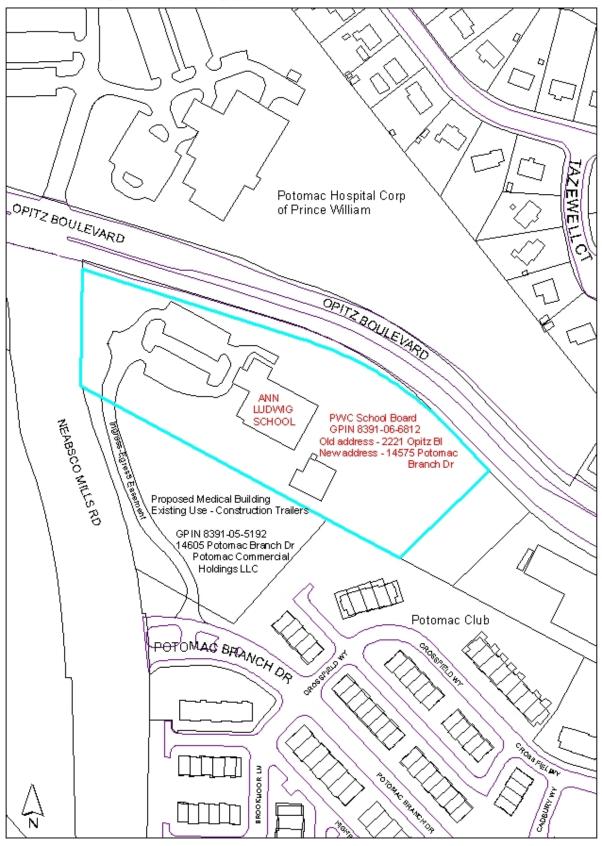

| GPIN                                 | Ожпег                                                                      | Mailing Address                                                                       | Old ParceVPremise Address New Parcel/Premise Address Zipcode Effec  | Effective Date Problem Code    |
|--------------------------------------|----------------------------------------------------------------------------|---------------------------------------------------------------------------------------|---------------------------------------------------------------------|--------------------------------|
| Building Tpy.<br>8391-06-6812 F      | Building Tpyre: COMMERCIAL<br>8391-06-6812 PRINCE WILLIAM<br>COUNTY SCHOOL | P.O. BOX 389<br>MANASSAS VA 20108                                                     | 1 access from Potomac Brai                                          | <b>Ch Dr.</b><br>9/17/2007 101 |
| E<br>Building Tpyv<br>7298-29-5876 D | 2                                                                          | H - R<br>Nerroad                                                                      | 5799 WATERLOO BRIDGE CL 15901 PAYNES FARM DR 20169                  | 8/14/2007 100                  |
| GPIN<br>Building Tpy                 | GPIN Owner<br>Building Tpye: VACANT                                        | Mailing Address                                                                       | Old Parcel/Premise Address New Parcel/Premise Address Zipcode Effec | Effective Date Problem Code    |
| 8390-79-3447                         | JUN W. & REGINA Y. KIM                                                     | 8390-79-3447 JUN W. & REGINA Y. KIM 12303 TIDESWELL MILL COURT<br>WOODBRIDGE VA 22192 | 15474 MARSH OVERLOOK DR 15476 MARSH OVERLOOK DR 22191 8/14/         | 8/14/2007 800                  |
|                                      |                                                                            |                                                                                       |                                                                     |                                |
|                                      |                                                                            |                                                                                       |                                                                     |                                |
|                                      |                                                                            |                                                                                       |                                                                     |                                |
|                                      |                                                                            |                                                                                       |                                                                     |                                |
| Tuesday, August 21, 2007             | 21, 2007                                                                   | ייקט אוני איז איז איז איז איז איז איז איז איז אי                                      |                                                                     | Page 1 of 1                    |

## Address change for Ann Ludwig School

Dominion Valley Country Club Section 28, Lot 23

Dawsons Landing Section 6, Lot 54