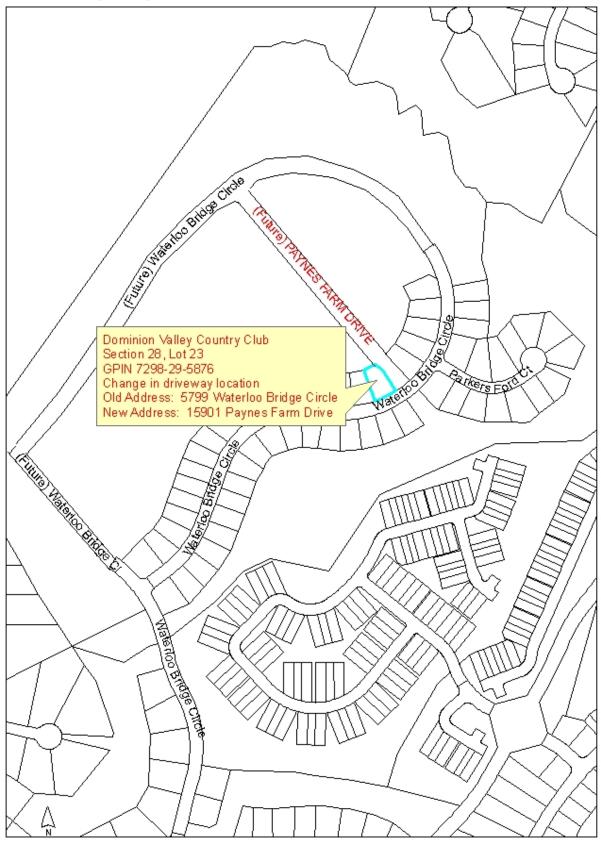

| GPIN                                 | Ожпег                                                                      | Mailing Address                                                                       | Old ParceVPremise Address New Parcel/Premise Address Zipcode Effec  | Effective Date Problem Code    |
|--------------------------------------|----------------------------------------------------------------------------|---------------------------------------------------------------------------------------|---------------------------------------------------------------------|--------------------------------|
| Building Tpy.<br>8391-06-6812 F      | Building Tpyre: COMMERCIAL<br>8391-06-6812 PRINCE WILLIAM<br>COUNTY SCHOOL | P.O. BOX 389<br>MANASSAS VA 20108                                                     | 1 access from Potomac Brai                                          | <b>Ch Dr.</b><br>9/17/2007 101 |
| E<br>Building Tpyv<br>7298-29-5876 D | 2                                                                          | H - R<br>Nerroad                                                                      | 5799 WATERLOO BRIDGE CL 15901 PAYNES FARM DR 20169                  | 8/14/2007 100                  |
| GPIN<br>Building Tpy                 | GPIN Owner<br>Building Tpye: VACANT                                        | Mailing Address                                                                       | Old Parcel/Premise Address New Parcel/Premise Address Zipcode Effec | Effective Date Problem Code    |
| 8390-79-3447                         | JUN W. & REGINA Y. KIM                                                     | 8390-79-3447 JUN W. & REGINA Y. KIM 12303 TIDESWELL MILL COURT<br>WOODBRIDGE VA 22192 | 15474 MARSH OVERLOOK DR 15476 MARSH OVERLOOK DR 22191 8/14/         | 8/14/2007 800                  |
|                                      |                                                                            |                                                                                       |                                                                     |                                |
|                                      |                                                                            |                                                                                       |                                                                     |                                |
|                                      |                                                                            |                                                                                       |                                                                     |                                |
|                                      |                                                                            |                                                                                       |                                                                     |                                |
| Tuesday, August 21, 2007             | 21, 2007                                                                   | ייקט אוני איז איז איז איז איז איז איז איז איז אי                                      |                                                                     | Page 1 of 1                    |

## Address change for Ann Ludwig School

Dominion Valley Country Club Section 28, Lot 23

Dawsons Landing Section 6, Lot 54