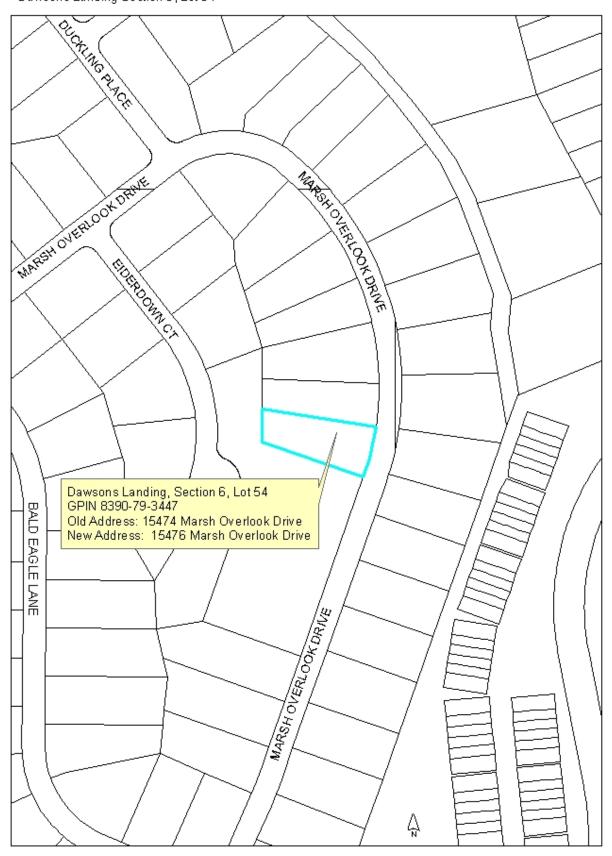

| GPIN                                 | Ожпег                                                                      | Mailing Address                                                                       | Old ParceVPremise Address New Parcel/Premise Address Zipcode Effec  | Effective Date Problem Code    |
|--------------------------------------|----------------------------------------------------------------------------|---------------------------------------------------------------------------------------|---------------------------------------------------------------------|--------------------------------|
| Building Tpy.<br>8391-06-6812 F      | Building Tpyre: COMMERCIAL<br>8391-06-6812 PRINCE WILLIAM<br>COUNTY SCHOOL | P.O. BOX 389<br>MANASSAS VA 20108                                                     | 1 access from Potomac Brai                                          | <b>Ch Dr.</b><br>9/17/2007 101 |
| E<br>Building Tpyv<br>7298-29-5876 D | 2                                                                          | H - R<br>Nerroad                                                                      | 5799 WATERLOO BRIDGE CL 15901 PAYNES FARM DR 20169                  | 8/14/2007 100                  |
| GPIN<br>Building Tpy                 | GPIN Owner<br>Building Tpye: VACANT                                        | Mailing Address                                                                       | Old Parcel/Premise Address New Parcel/Premise Address Zipcode Effec | Effective Date Problem Code    |
| 8390-79-3447                         | JUN W. & REGINA Y. KIM                                                     | 8390-79-3447 JUN W. & REGINA Y. KIM 12303 TIDESWELL MILL COURT<br>WOODBRIDGE VA 22192 | 15474 MARSH OVERLOOK DR 15476 MARSH OVERLOOK DR 22191 8/14/         | 8/14/2007 800                  |
|                                      |                                                                            |                                                                                       |                                                                     |                                |
|                                      |                                                                            |                                                                                       |                                                                     |                                |
|                                      |                                                                            |                                                                                       |                                                                     |                                |
|                                      |                                                                            |                                                                                       |                                                                     |                                |
| Tuesday, August 21, 2007             | 21, 2007                                                                   | ייקט אוני איז איז איז איז איז איז איז איז איז אי                                      |                                                                     | Page 1 of 1                    |

## Address change for Ann Ludwig School

Dominion Valley Country Club Section 28, Lot 23

Dawsons Landing Section 6, Lot 54