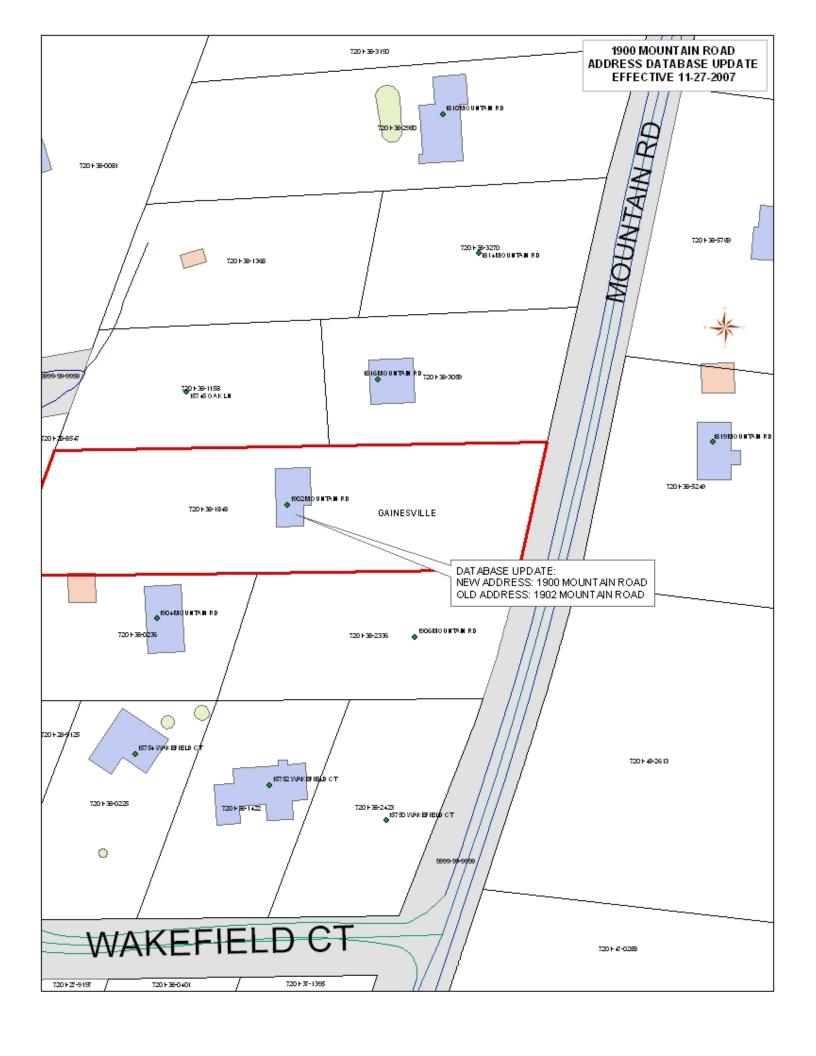

## Address Reassignment

| GPIN                    | Owner                        | Mailing Address  | Old Parcel/Premise Address | New Parcel/Premise Ad | dress Zipcode | Effective Date Problem C | Code |
|-------------------------|------------------------------|------------------|----------------------------|-----------------------|---------------|--------------------------|------|
| Building T <sub>l</sub> | pye: SINGLE FAM              | LY RESIDENTIAL   |                            |                       |               |                          |      |
| 7201-38-1848            | JONATHAN M & MYRA<br>SAWYERS | 1900 MOUNTAIN RD | 1902 MOUNTAIN              | RD 1900 MOUNTAIN      | RD 20169      | 11/27/2007 302           |      |