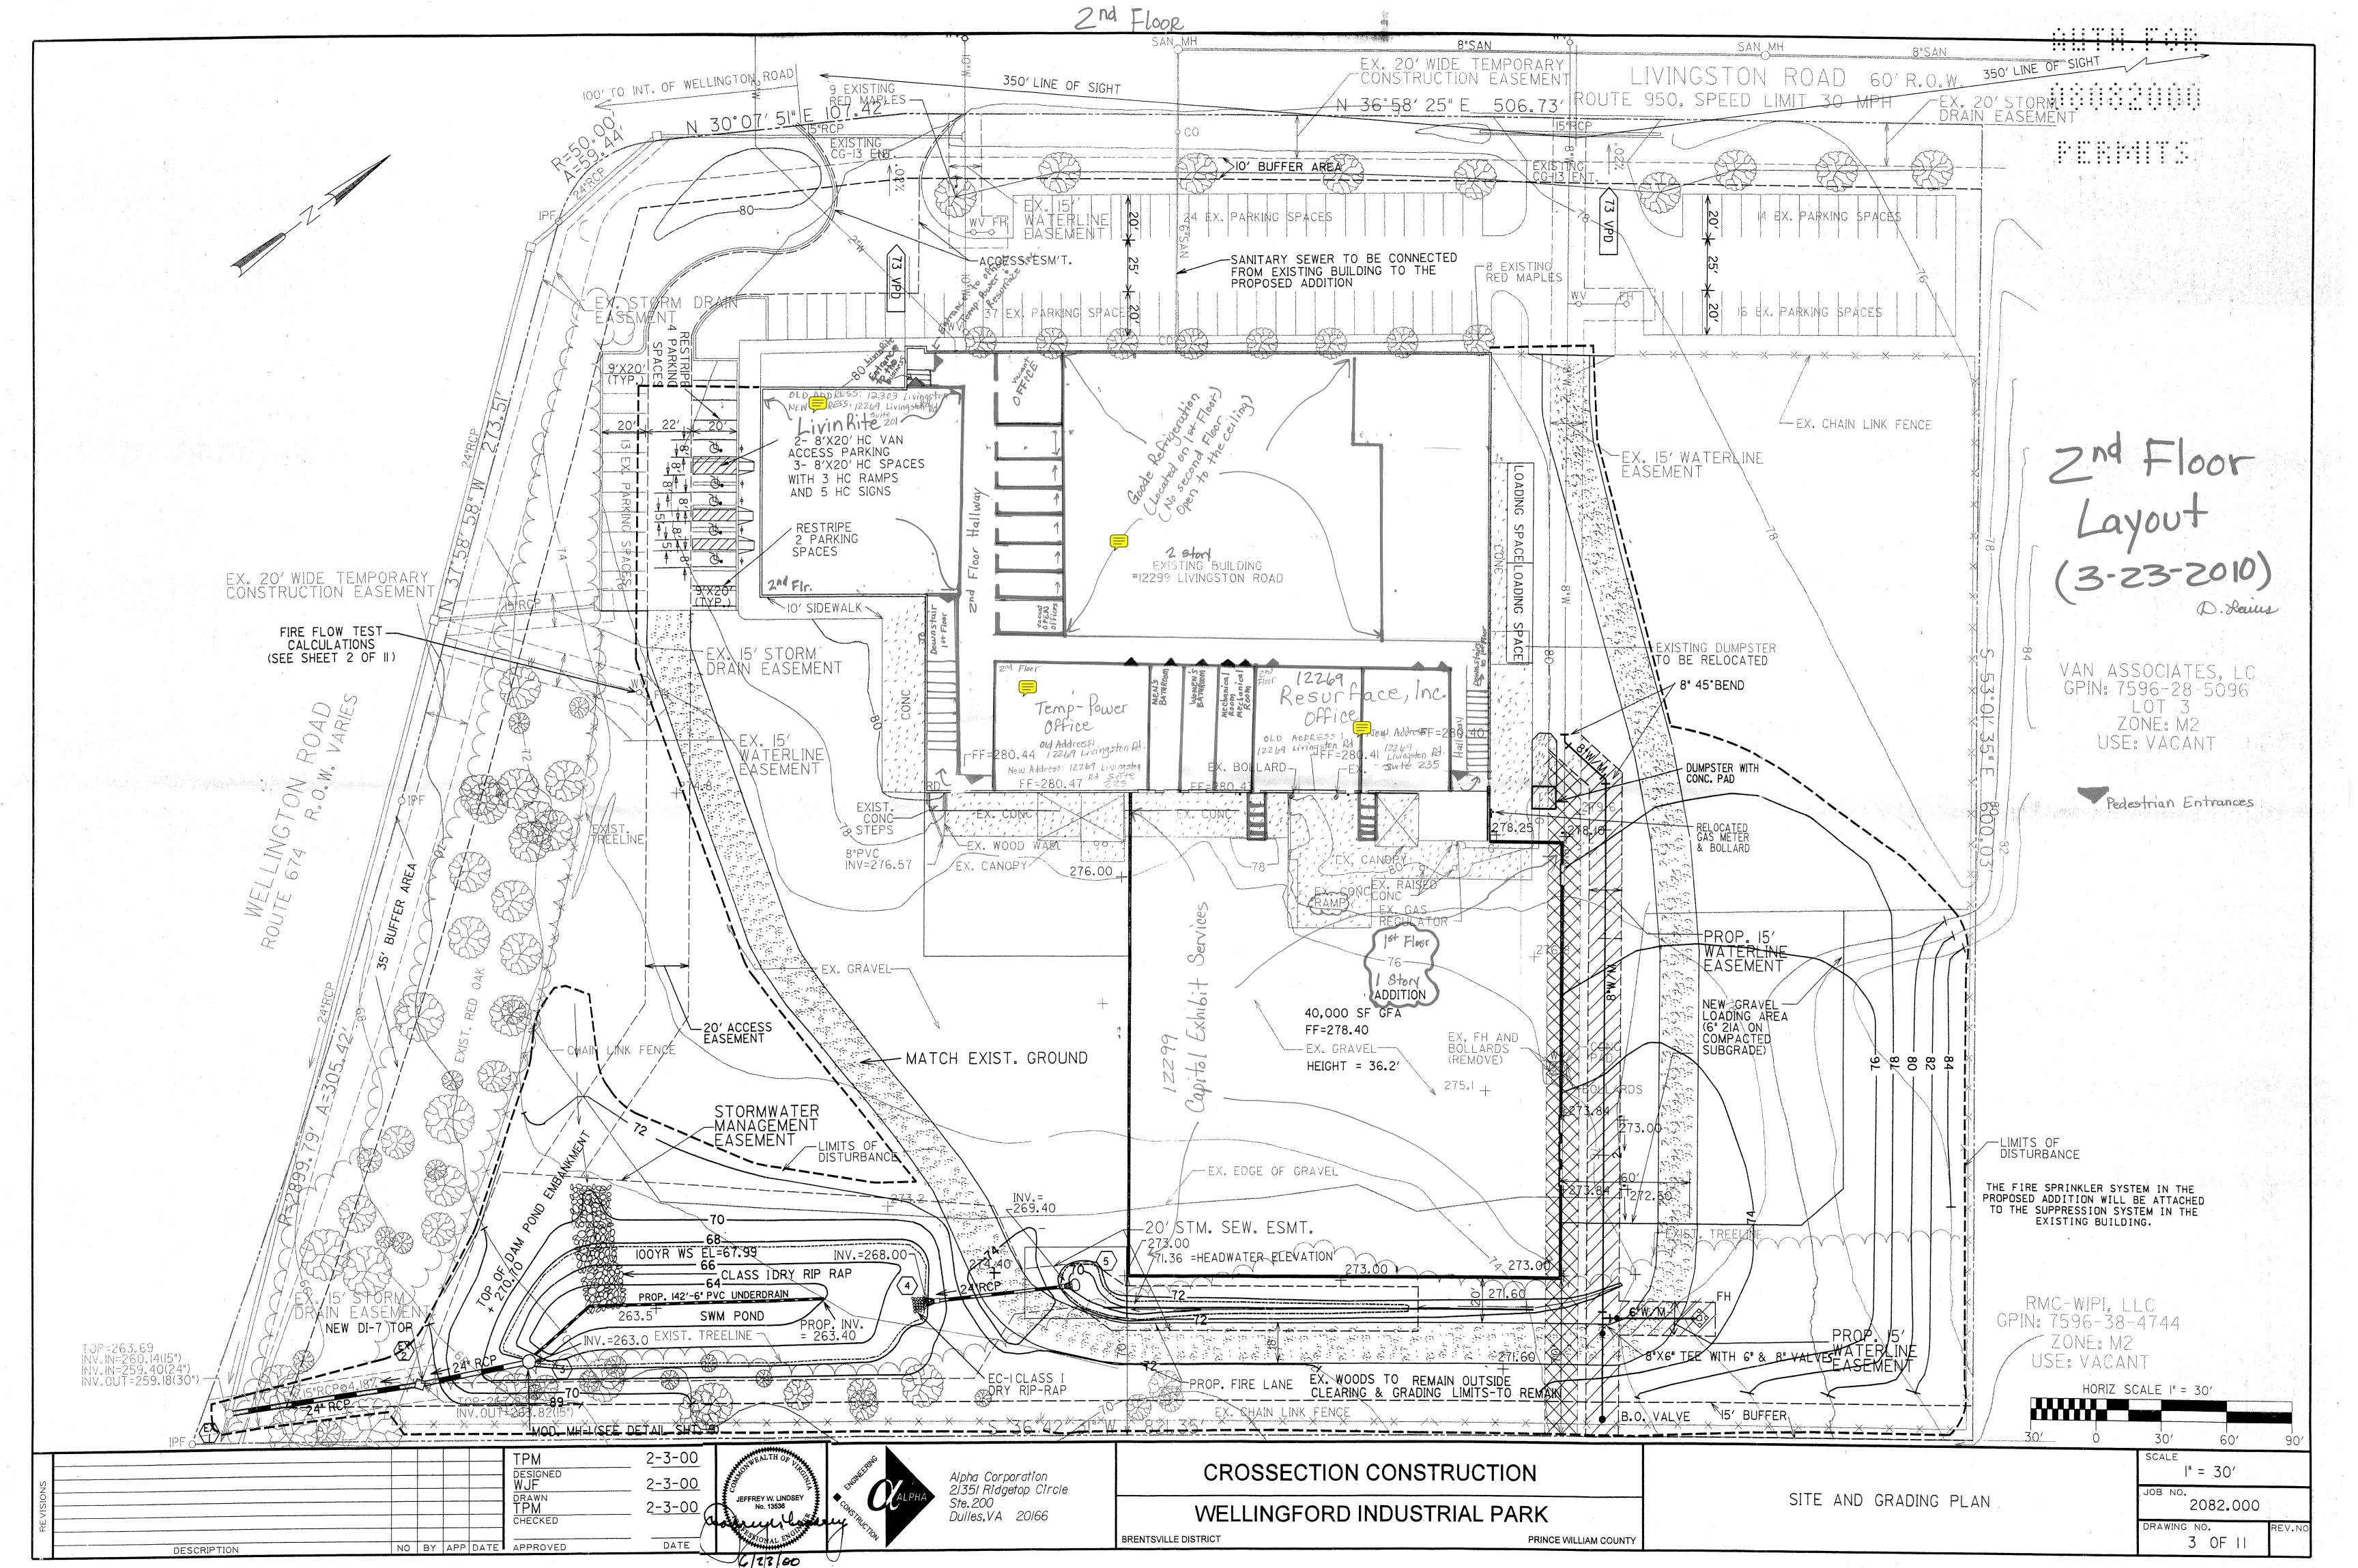

| GPIN         | Owner                                        | Mailing Address                                         | Old Parcel/Premise Address | 1  | <u>New Parcel/Premise Addre</u> | ess | Zipcode | Effective Date | Problem Code |
|--------------|----------------------------------------------|---------------------------------------------------------|----------------------------|----|---------------------------------|-----|---------|----------------|--------------|
| Building T   | ye: COMMERCIAI                               |                                                         |                            |    |                                 |     |         |                |              |
| 7596-28-2556 | GOODE<br>REFRIDGERATION INC<br>RESURFACE, IM | 12289 LIVINGSTON RD<br>MANASSAS VA 20109<br>C-OFFICE    | 12269 LIVINGSTON           | RD | 12269 LIVINGSTON<br>SUITE 235   | RD  | 20109   | 4/8/2011       | 303          |
| 7596-28-2556 | GOODE<br>REFRIDGERATION INC<br>TEMP - POWER  | 12289 LIVINGSTON ROAD<br>MANASSAS VA 20109<br>- Office  | 12269 LIVINGSTON           | RD | 12269 LIVINGSTON<br>SUITE 225   | RD  | 20109   | 4/8/2011       | 303          |
| 7596-28-2556 | GOODE<br>REFRIDGERATION INC<br>LIVINRITE, IN | 12289 LIVINGSTON ROAD<br>MANASSAS VA 20109<br>IC OFFICE | 12303 LIVINGSTON           | RD | 12269 LIVINGSTON<br>SUITE 201   | RD  | 20109   | 4/8/2011       | 300          |