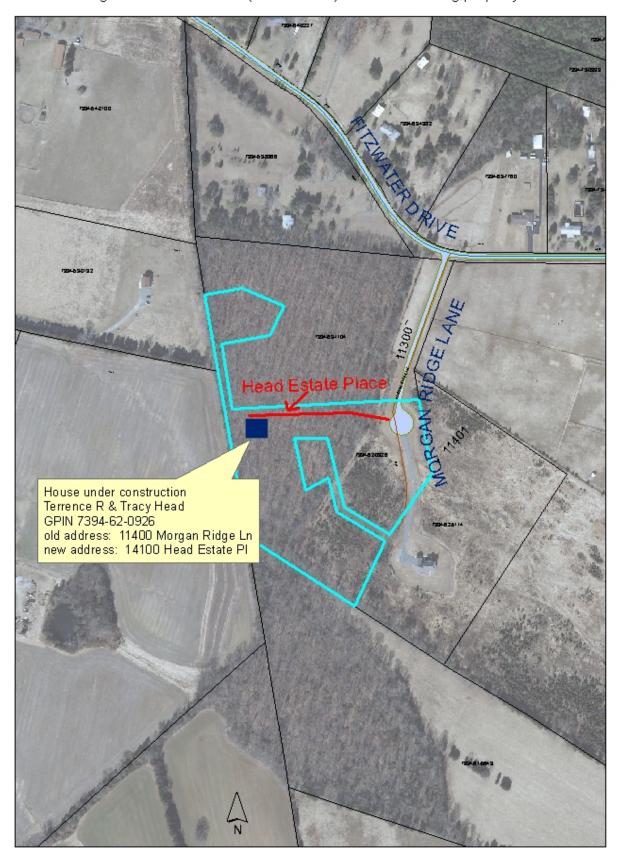

Building Tpye: SINGLE FAMILY RESIDENTIAL

5521 JOSHUA TREE CIRCLE 7394-62-0926 TERRENCE R & TRACY

FREDERICKSBU VA

11400 MORGAN RIDGE

LN 14100 HEAD ESTATE

PL 20181

8/22/2011

501

owner request to name private drive "Head Estate Place", readdressed parcel and house under construction, from 11400 Morgan Ridge In to 14100 Head Estate Place.

Street naming 'Head Estate Place' (Private road) and readdressing property