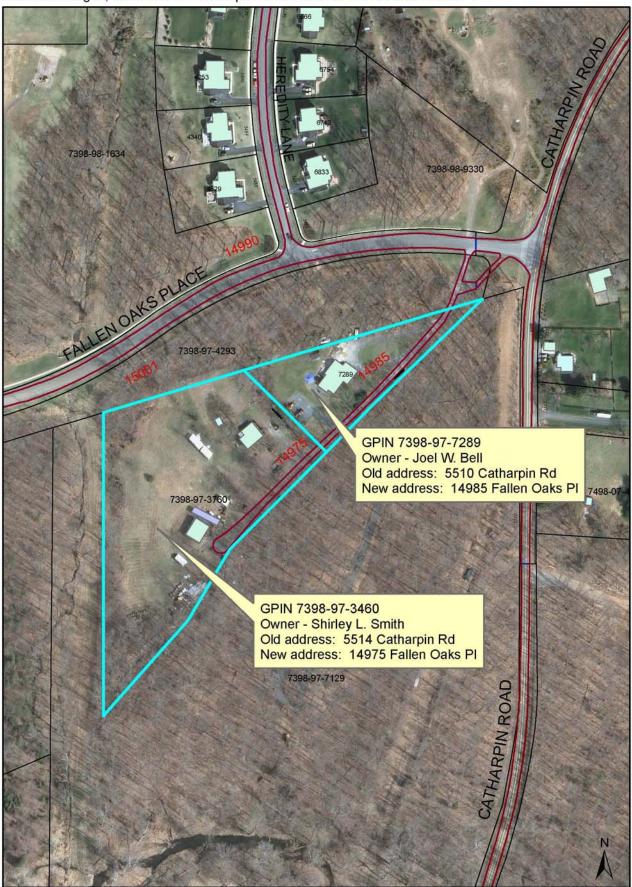

| GPIN                                     | Owner                                       | Mailing Address                                     | Old Parcel/Premise Address | New Parcel/Premise Address | Zipcode | Effective Date Problem Code |  |  |
|------------------------------------------|---------------------------------------------|-----------------------------------------------------|----------------------------|----------------------------|---------|-----------------------------|--|--|
| Building Type: SINGLE FAMILY RESIDENTIAL |                                             |                                                     |                            |                            |         |                             |  |  |
| 7398-97-3760                             | SHIRLEY L SMITH                             | 5770 ARTEMUS RD<br>GAINESVILLE VA 20155             | 5514 CATHARPIN             | RD 14975 FALLEN OAKS P     | L 20155 | 9/4/2009 202                |  |  |
| 7398-97-7289                             | JOEL W BELL                                 | 5510 CATHARPIN RD<br>GAINESVILLE VA 20155           | 5510 CATHARPIN             | RD 14985 FALLEN OAKS P     | L 20155 | 9/4/2009 202                |  |  |
| Building Trye: VACANT                    |                                             |                                                     |                            |                            |         |                             |  |  |
| 7398-98-1634                             | OAK VALLEY<br>HOMEOWNERS<br>ASSOCIATION INC | 600 E JEFFERSON ST, SUITE 406<br>ROCKVILLE MD 20852 | 14050 FALLEN OAKS          | PL 14990 FALLEN OAKS P     | L 20155 | 9/4/2009 300                |  |  |

Address changes, 5510 & 5514 Catharpin Rd to 14985 & 14975 Fallen Oaks PI

Address change for Oak Valley Homeowners Association Inc. parcel