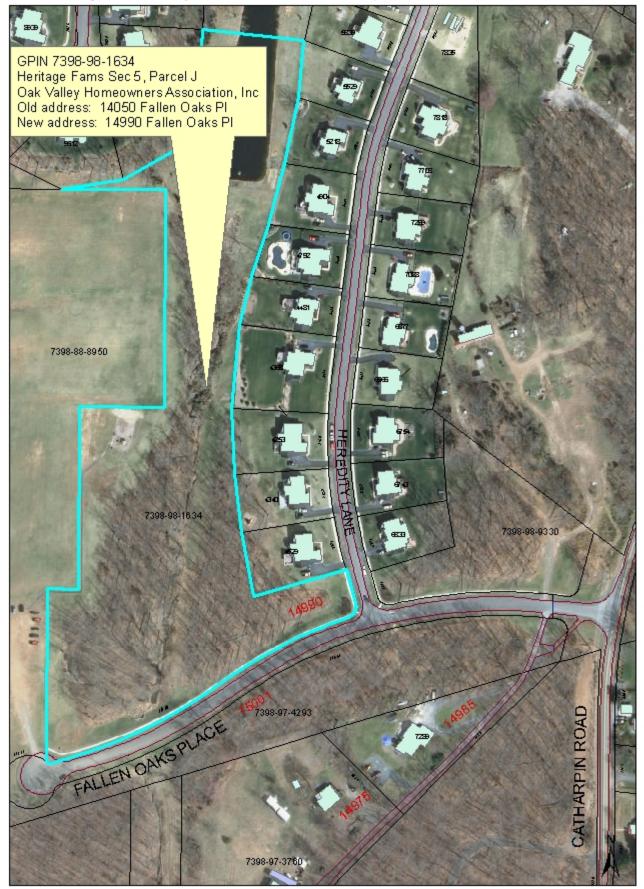

| GPIN                                     | Owner                                       | Mailing Address                                     | Old Parcel/Premise Address | New Parcel/Premise Address | Zipcode | Effective Date Problem Code |  |  |
|------------------------------------------|---------------------------------------------|-----------------------------------------------------|----------------------------|----------------------------|---------|-----------------------------|--|--|
| Building Type: SINGLE FAMILY RESIDENTIAL |                                             |                                                     |                            |                            |         |                             |  |  |
| 7398-97-3760                             | SHIRLEY L SMITH                             | 5770 ARTEMUS RD<br>GAINESVILLE VA 20155             | 5514 CATHARPIN             | RD 14975 FALLEN OAKS P     | L 20155 | 9/4/2009 202                |  |  |
| 7398-97-7289                             | JOEL W BELL                                 | 5510 CATHARPIN RD<br>GAINESVILLE VA 20155           | 5510 CATHARPIN             | RD 14985 FALLEN OAKS P     | L 20155 | 9/4/2009 202                |  |  |
| Building Trye: VACANT                    |                                             |                                                     |                            |                            |         |                             |  |  |
| 7398-98-1634                             | OAK VALLEY<br>HOMEOWNERS<br>ASSOCIATION INC | 600 E JEFFERSON ST, SUITE 406<br>ROCKVILLE MD 20852 | 14050 FALLEN OAKS          | PL 14990 FALLEN OAKS P     | L 20155 | 9/4/2009 300                |  |  |

Address changes, 5510 & 5514 Catharpin Rd to 14985 & 14975 Fallen Oaks PI

Address change for Oak Valley Homeowners Association Inc. parcel